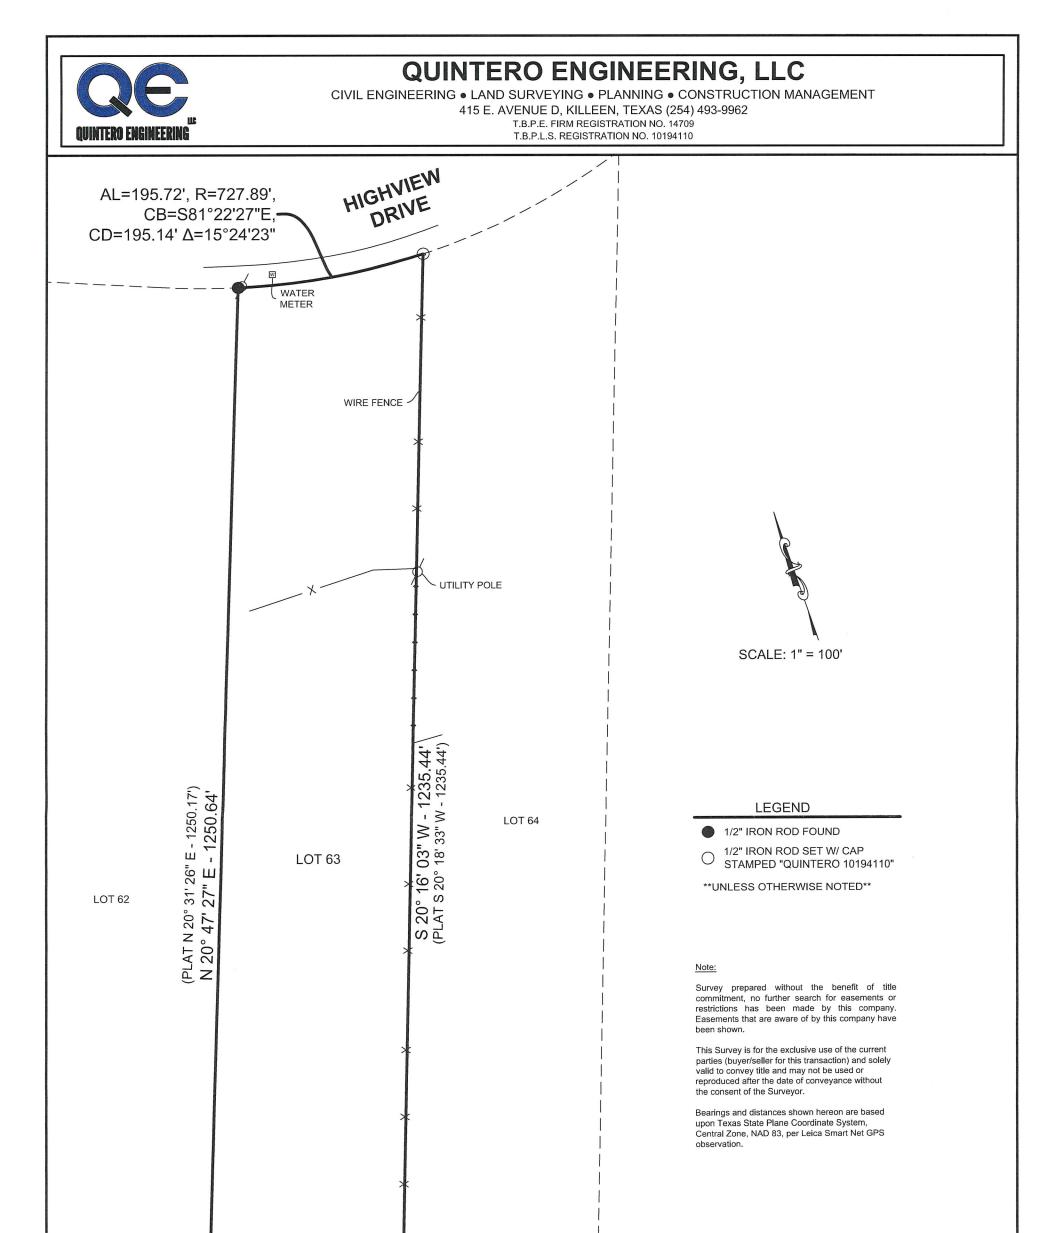

### *IX.* PUBLIC HEARING

- 1. **Z21-30** Conduct a public hearing to discuss and consider recommending an ordinance to change zoning designation from R-1 (One-Family Dwelling District) to R-2 (Two-Family Dwelling District) on property described as A0401BC U Hunt, 1-8, Acres 10.0, Property ID #23915, generally located at 5130 Quanah Valley Road, Harker Heights, Texas, and locally known as 5130 Quanah Valley Road, Belton, Bell County, Texas
- 2. Z21-30-F Conduct a public hearing to discuss and consider recommending an ordinance to change land use designation from Low Density Residential to Medium Density Residential on property described as A0401BC U Hunt, 1-8, Acres 10.0, Property ID #23915, generally located at 5130 Quanah Valley Road, Harker Heights, Texas, and locally known as 5130 Quanah Valley Road, Belton, Bell County, Texas
- **3. Z21-31** Conduct a public hearing to discuss and consider recommending an ordinance granting a Conditional Use Permit (CUP) to allow for a restaurant with drive-thru only services on property described as Market Heights Addition, Block 00A, Lot 0012, Acres 1.165, Property ID #403042, generally located at 201 E. Central Texas Expressway, Building 2000, Harker Heights, Texas
- **4. Z21-32** Conduct a public hearing to discuss and consider recommending an ordinance to change zoning designation from B-3 (Local Business District) to R-2 (Two-Family Dwelling District) on property described as A1086BC W E Hall, Acres 3.517, Property ID #58974, generally located at 600 Water Course Dr., Harker Heights, Bell County, Texas
- **5. Z21-32-F** Conduct a public hearing to discuss and consider recommending an ordinance to change land use designation from Community Center use to Medium Density Residential use (PD-R with R-2 (Two-Family Dwelling District)) on property described as A1086BC W E Hall, Acres 3.517, Property ID #58974, generally located at 600 Water Course Dr., Harker Heights, Bell County, Texas
- 6. Z21-33 Conduct a public hearing to discuss and consider recommending an ordinance to change zoning designation from R-1 (One Family Dwelling District) to B-2 (Neighborhood Retail District) on property described as A0413BC J T & W J Hallmark, 8, Acres 3.296, Property ID #433988, generally located at 1340 E. Knight's Way (E. FM 2410), Harker Heights, Bell County, Texas
- 7. Z21-34 Conduct a public hearing to discuss and consider recommending an ordinance granting a Conditional Use Permit (CUP) to allow for an accessory dwelling unit on property described as Lakeside Hills Section Two, Lot Tract PT 63, (N PT of 63), Acres 0.608, Property ID #489292, and Lakeside Hills Section Two, Lot Tract PT 63, (63, less N PT), Acres 4.982, Property ID #489291, generally located at 11511 Highview Drive, Harker Heights, Bell County, Texas, and locally known as 11511 Highview Drive, Belton, Texas