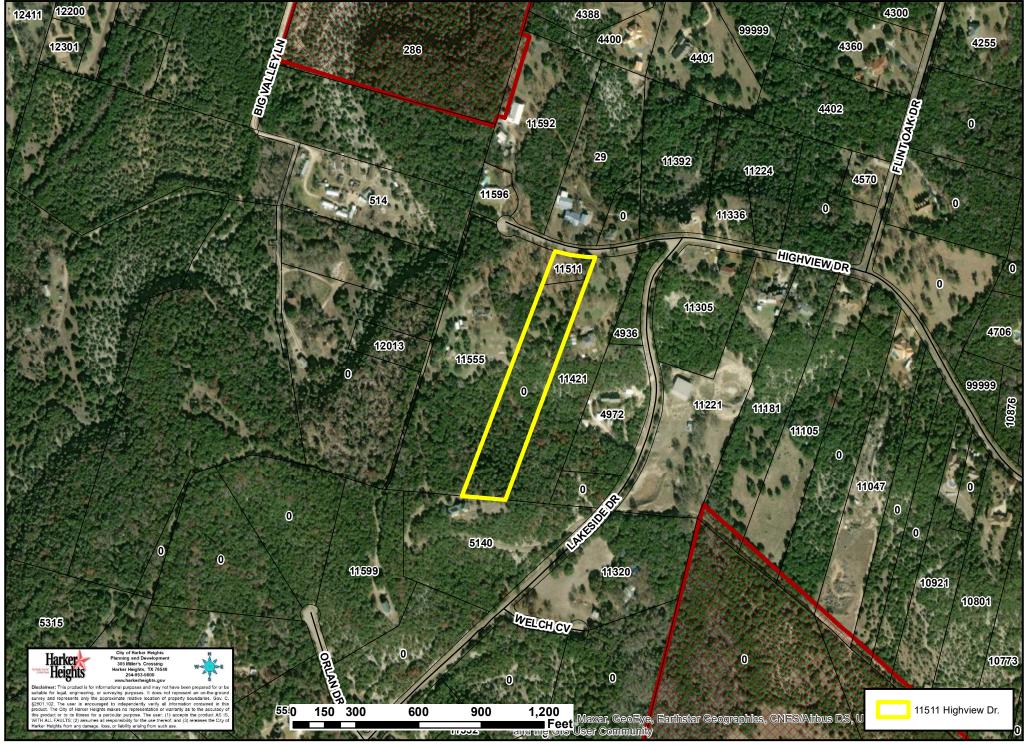

### *IX.* PUBLIC HEARING

- 1. **Z21-30** Conduct a public hearing to discuss and consider recommending an ordinance to change zoning designation from R-1 (One-Family Dwelling District) to R-2 (Two-Family Dwelling District) on property described as A0401BC U Hunt, 1-8, Acres 10.0, Property ID #23915, generally located at 5130 Quanah Valley Road, Harker Heights, Texas, and locally known as 5130 Quanah Valley Road, Belton, Bell County, Texas
- 2. Z21-30-F Conduct a public hearing to discuss and consider recommending an ordinance to change land use designation from Low Density Residential to Medium Density Residential on property described as A0401BC U Hunt, 1-8, Acres 10.0, Property ID #23915, generally located at 5130 Quanah Valley Road, Harker Heights, Texas, and locally known as 5130 Quanah Valley Road, Belton, Bell County, Texas
- **3. Z21-31** Conduct a public hearing to discuss and consider recommending an ordinance granting a Conditional Use Permit (CUP) to allow for a restaurant with drive-thru only services on property described as Market Heights Addition, Block 00A, Lot 0012, Acres 1.165, Property ID #403042, generally located at 201 E. Central Texas Expressway, Building 2000, Harker Heights, Texas
- **4. Z21-32** Conduct a public hearing to discuss and consider recommending an ordinance to change zoning designation from B-3 (Local Business District) to R-2 (Two-Family Dwelling District) on property described as A1086BC W E Hall, Acres 3.517, Property ID #58974, generally located at 600 Water Course Dr., Harker Heights, Bell County, Texas
- **5. Z21-32-F** Conduct a public hearing to discuss and consider recommending an ordinance to change land use designation from Community Center use to Medium Density Residential use (PD-R with R-2 (Two-Family Dwelling District)) on property described as A1086BC W E Hall, Acres 3.517, Property ID #58974, generally located at 600 Water Course Dr., Harker Heights, Bell County, Texas
- 6. Z21-33 Conduct a public hearing to discuss and consider recommending an ordinance to change zoning designation from R-1 (One Family Dwelling District) to B-2 (Neighborhood Retail District) on property described as A0413BC J T & W J Hallmark, 8, Acres 3.296, Property ID #433988, generally located at 1340 E. Knight's Way (E. FM 2410), Harker Heights, Bell County, Texas
- 7. Z21-34 Conduct a public hearing to discuss and consider recommending an ordinance granting a Conditional Use Permit (CUP) to allow for an accessory dwelling unit on property described as Lakeside Hills Section Two, Lot Tract PT 63, (N PT of 63), Acres 0.608, Property ID #489292, and Lakeside Hills Section Two, Lot Tract PT 63, (63, less N PT), Acres 4.982, Property ID #489291, generally located at 11511 Highview Drive, Harker Heights, Bell County, Texas, and locally known as 11511 Highview Drive, Belton, Texas

### Agenda Item IX: Public Hearing:

1.Z21-25 Conduct a public hearing to discuss and consider recommending an ordinance granting a Conditional Use Permit (CUP) to allow for an accessory dwelling unit on property described as Lakeside Hills Section Two, Lot Tract PT 63, (N PT of 63), Acres 0.608, Property ID #489292, generally located at 11511 Highview Drive, Harker Heights, Bell County, Texas, and locally known as 11511 Highview Drive, Belton, Texas.

Mrs. Spell explained the applicant's request to change the current zoning of R-1 (One Family Dwelling District) to R-1 (One-Family Dwelling District) with a Conditional Use Permit (CUP) to allow for an accessory dwelling unit on property. She noted that the 2021 Future Land Use Map identifies this area is designated for Residential Estate; staff believes the proposed rezoning with its intended use will not likely have any adverse impact on the neighborhood and would be consistent with the 2021 updates to the City of Harker Heights Comprehensive Plan and Land Use Assumptions.

Brady Allison, 1121 Spring Terrace Lp., Temple, Texas 76502 was present to represent the case.

Barry Stark, 10801 Highview Drive, Harker Heights, Texas 76548 was present to speak in favor of the request.

Commissioner Shine made a motion to approve an ordinance granting a Conditional Use Permit (CUP) to allow for an accessory dwelling unit on property described as Lakeside Hills Section Two, Lot Tract PT 63, (N PT of 63), Acres 0.608, Property ID #489292, generally located at 11511 Highview Drive, Harker Heights, Bell County, Texas, and locally known as 11511 Highview Drive, Belton, Texas, with the following conditions:

1. The accessory dwelling unit shall be used as a living space for a relative (not for rent).

2. The accessory dwelling unit will be located behind the front façade of the primary structure.

3. The accessory dwelling unit will gain access from the existing private driveway.

4. The accessory dwelling unit will have maximum gross foundation footprint of 1,500 square feet.

5. Approval of location of the accessory dwelling unit on the parcel must be received from Bell County Public Health prior to release of construction plans by the City.