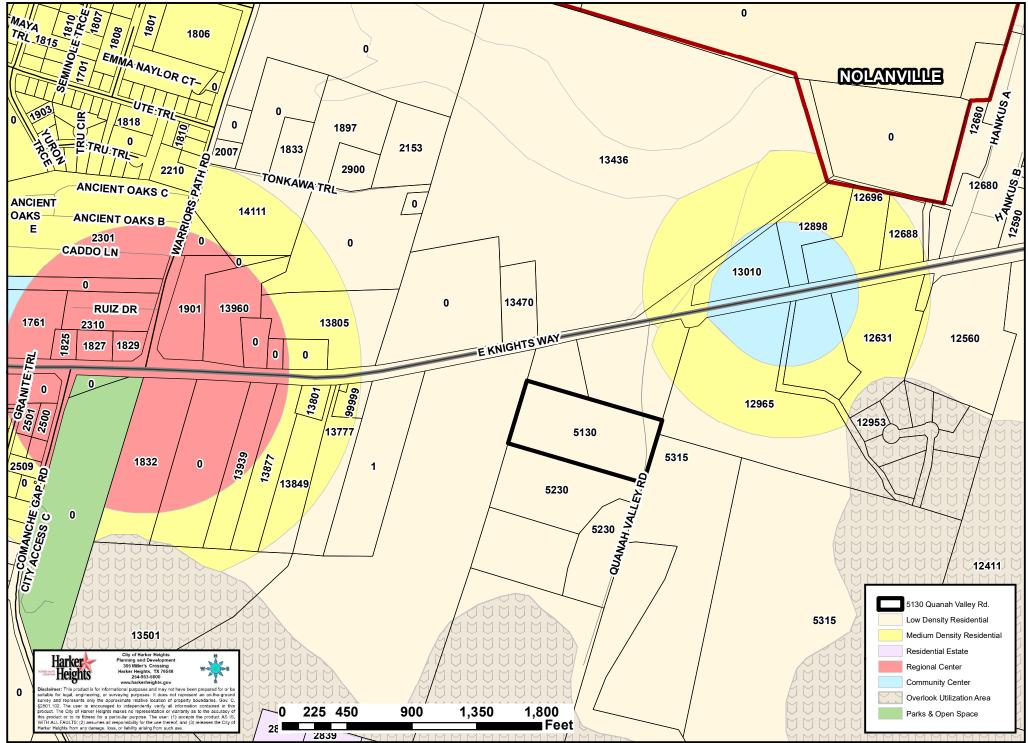

### CONDUCT A PUBLIC HEARING TO DISCUSS AND CONSIDER RECOMMENDING AN ORDINANCE TO CHANGE ZONING DESIGNATION FROM R-1 (ONE-FAMILY DWELLING DISTRICT) TO R-2 (TWO-FAMILY DWELLING DISTRICT) ON PROPERTY DESCRIBED AS A0401BC U HUNT, 1-8, ACRES 10.0, PROPERTY ID #23915, GENERALLY LOCATED AT 5130 QUANAH VALLEY ROAD, HARKER HEIGHTS, TEXAS, AND LOCALLY KNOWN AS 5130 QUANAH VALLEY ROAD, BELTON, BELL COUNTY, TEXAS

### **EXPLANATION:**

The applicant is requesting a change from the current zoning of R-1 (One-Family Dwelling District) to R-2 (Two-Family Dwelling District) on property described as A0401BC U Hunt, 1-8, Acres 10.0, Property ID #23915, generally located at 5130 Quanah Valley Road, Harker Heights, Texas, and locally known as 5130 Quanah Valley Road, Belton, Bell County, Texas. According to the Bell County Tax Records, the property consists of ten (10) acres, with an existing mobile home consisting of 1,848 square feet, accessory structures, and awnings/covers.

### Surrounding Land Uses

Adjacent land uses include:

|       | <b>Existing Land Use</b>          | Future Land Use                                       | Zoning                             |
|-------|-----------------------------------|-------------------------------------------------------|------------------------------------|
| North | Vacant<br>Single-Family Residence | Low Density Residential<br>Medium Density Residential | R-1 (One-Family Dwelling District) |
| South | Single-Family Residence           | Low Density Residential                               | R-1 (One-Family Dwelling District) |
| East  | Vacant<br>Single-Family Residence | Low Density Residential                               | R-1 (One-Family Dwelling District) |
| West  | Vacant                            | Low Density Residential                               | R-1 (One-Family Dwelling District) |

The 2021 Future Land Use Plan identifies this area is designated for Low Density Residential. Therefore, the proposed rezoning is not consistent with the 2021 updates to the City of Harker Heights Comprehensive Plan and Land Use Plan.