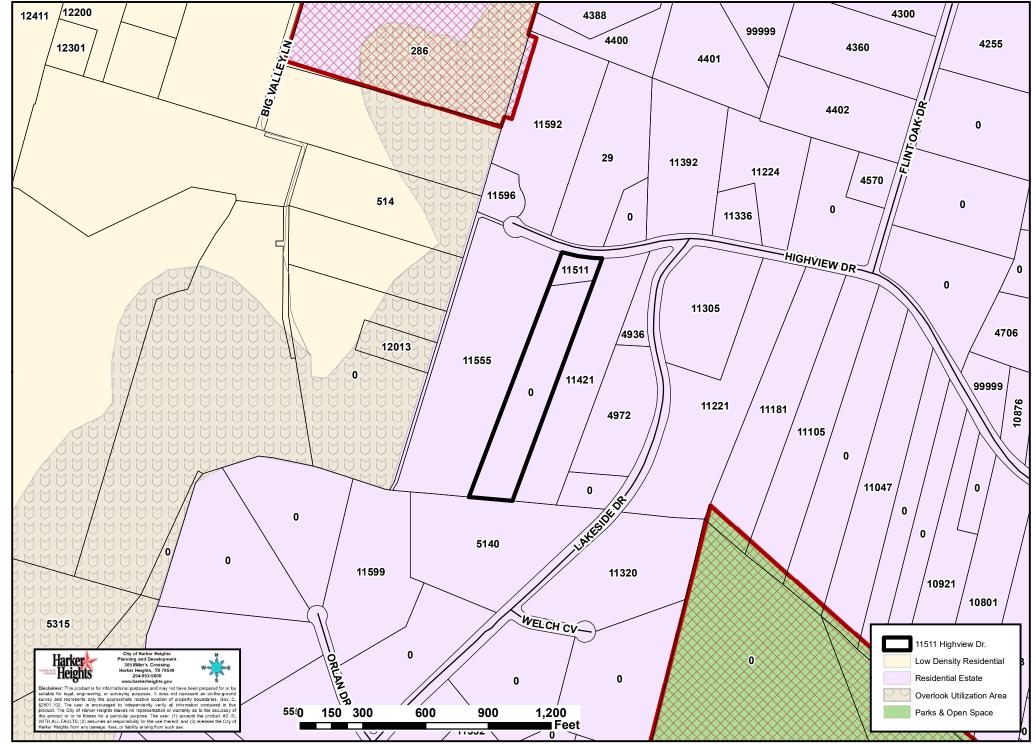

### *IX.* PUBLIC HEARING

- 1. **Z21-30** Conduct a public hearing to discuss and consider recommending an ordinance to change zoning designation from R-1 (One-Family Dwelling District) to R-2 (Two-Family Dwelling District) on property described as A0401BC U Hunt, 1-8, Acres 10.0, Property ID #23915, generally located at 5130 Quanah Valley Road, Harker Heights, Texas, and locally known as 5130 Quanah Valley Road, Belton, Bell County, Texas
- 2. Z21-30-F Conduct a public hearing to discuss and consider recommending an ordinance to change land use designation from Low Density Residential to Medium Density Residential on property described as A0401BC U Hunt, 1-8, Acres 10.0, Property ID #23915, generally located at 5130 Quanah Valley Road, Harker Heights, Texas, and locally known as 5130 Quanah Valley Road, Belton, Bell County, Texas
- **3. Z21-31** Conduct a public hearing to discuss and consider recommending an ordinance granting a Conditional Use Permit (CUP) to allow for a restaurant with drive-thru only services on property described as Market Heights Addition, Block 00A, Lot 0012, Acres 1.165, Property ID #403042, generally located at 201 E. Central Texas Expressway, Building 2000, Harker Heights, Texas
- **4. Z21-32** Conduct a public hearing to discuss and consider recommending an ordinance to change zoning designation from B-3 (Local Business District) to R-2 (Two-Family Dwelling District) on property described as A1086BC W E Hall, Acres 3.517, Property ID #58974, generally located at 600 Water Course Dr., Harker Heights, Bell County, Texas
- **5. Z21-32-F** Conduct a public hearing to discuss and consider recommending an ordinance to change land use designation from Community Center use to Medium Density Residential use (PD-R with R-2 (Two-Family Dwelling District)) on property described as A1086BC W E Hall, Acres 3.517, Property ID #58974, generally located at 600 Water Course Dr., Harker Heights, Bell County, Texas
- 6. Z21-33 Conduct a public hearing to discuss and consider recommending an ordinance to change zoning designation from R-1 (One Family Dwelling District) to B-2 (Neighborhood Retail District) on property described as A0413BC J T & W J Hallmark, 8, Acres 3.296, Property ID #433988, generally located at 1340 E. Knight's Way (E. FM 2410), Harker Heights, Bell County, Texas
- 7. Z21-34 Conduct a public hearing to discuss and consider recommending an ordinance granting a Conditional Use Permit (CUP) to allow for an accessory dwelling unit on property described as Lakeside Hills Section Two, Lot Tract PT 63, (N PT of 63), Acres 0.608, Property ID #489292, and Lakeside Hills Section Two, Lot Tract PT 63, (63, less N PT), Acres 4.982, Property ID #489291, generally located at 11511 Highview Drive, Harker Heights, Bell County, Texas, and locally known as 11511 Highview Drive, Belton, Texas

### Agenda Item IX: Public Hearing:

1.Z21-25 Conduct a public hearing to discuss and consider recommending an ordinance granting a Conditional Use Permit (CUP) to allow for an accessory dwelling unit on property described as Lakeside Hills Section Two, Lot Tract PT 63, (N PT of 63), Acres 0.608, Property ID #489292, generally located at 11511 Highview Drive, Harker Heights, Bell County, Texas, and locally known as 11511 Highview Drive, Belton, Texas.

Mrs. Spell explained the applicant's request to change the current zoning of R-1 (One Family Dwelling District) to R-1 (One-Family Dwelling District) with a Conditional Use Permit (CUP) to allow for an accessory dwelling unit on property. She noted that the 2021 Future Land Use Map identifies this area is designated for Residential Estate; staff believes the proposed rezoning with its intended use will not likely have any adverse impact on the neighborhood and would be consistent with the 2021 updates to the City of Harker Heights Comprehensive Plan and Land Use Assumptions.