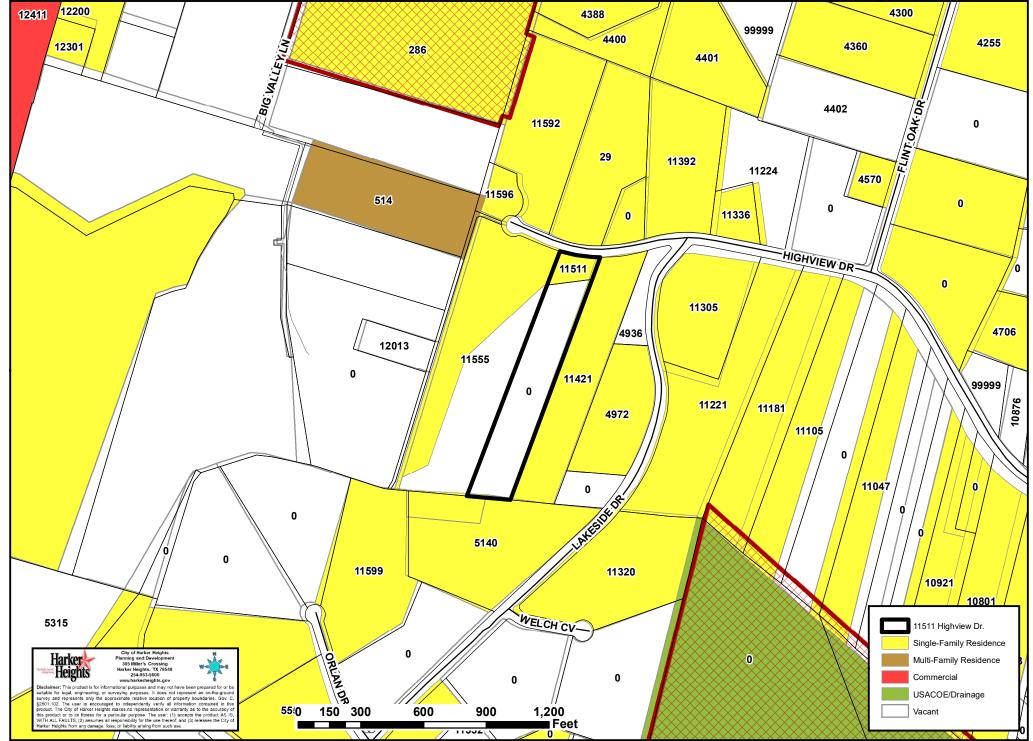

### *IX.* PUBLIC HEARING

- 1. **Z21-30** Conduct a public hearing to discuss and consider recommending an ordinance to change zoning designation from R-1 (One-Family Dwelling District) to R-2 (Two-Family Dwelling District) on property described as A0401BC U Hunt, 1-8, Acres 10.0, Property ID #23915, generally located at 5130 Quanah Valley Road, Harker Heights, Texas, and locally known as 5130 Quanah Valley Road, Belton, Bell County, Texas
- 2. Z21-30-F Conduct a public hearing to discuss and consider recommending an ordinance to change land use designation from Low Density Residential to Medium Density Residential on property described as A0401BC U Hunt, 1-8, Acres 10.0, Property ID #23915, generally located at 5130 Quanah Valley Road, Harker Heights, Texas, and locally known as 5130 Quanah Valley Road, Belton, Bell County, Texas
- **3. Z21-31** Conduct a public hearing to discuss and consider recommending an ordinance granting a Conditional Use Permit (CUP) to allow for a restaurant with drive-thru only services on property described as Market Heights Addition, Block 00A, Lot 0012, Acres 1.165, Property ID #403042, generally located at 201 E. Central Texas Expressway, Building 2000, Harker Heights, Texas
- **4. Z21-32** Conduct a public hearing to discuss and consider recommending an ordinance to change zoning designation from B-3 (Local Business District) to R-2 (Two-Family Dwelling District) on property described as A1086BC W E Hall, Acres 3.517, Property ID #58974, generally located at 600 Water Course Dr., Harker Heights, Bell County, Texas
- **5. Z21-32-F** Conduct a public hearing to discuss and consider recommending an ordinance to change land use designation from Community Center use to Medium Density Residential use (PD-R with R-2 (Two-Family Dwelling District)) on property described as A1086BC W E Hall, Acres 3.517, Property ID #58974, generally located at 600 Water Course Dr., Harker Heights, Bell County, Texas
- 6. Z21-33 Conduct a public hearing to discuss and consider recommending an ordinance to change zoning designation from R-1 (One Family Dwelling District) to B-2 (Neighborhood Retail District) on property described as A0413BC J T & W J Hallmark, 8, Acres 3.296, Property ID #433988, generally located at 1340 E. Knight's Way (E. FM 2410), Harker Heights, Bell County, Texas
- 7. Z21-34 Conduct a public hearing to discuss and consider recommending an ordinance granting a Conditional Use Permit (CUP) to allow for an accessory dwelling unit on property described as Lakeside Hills Section Two, Lot Tract PT 63, (N PT of 63), Acres 0.608, Property ID #489292, and Lakeside Hills Section Two, Lot Tract PT 63, (63, less N PT), Acres 4.982, Property ID #489291, generally located at 11511 Highview Drive, Harker Heights, Bell County, Texas, and locally known as 11511 Highview Drive, Belton, Texas

### Agenda Item IX: Public Hearing:

1.Z21-25 Conduct a public hearing to discuss and consider recommending an ordinance granting a Conditional Use Permit (CUP) to allow for an accessory dwelling unit on property described as Lakeside Hills Section Two, Lot Tract PT 63, (N PT of 63), Acres 0.608, Property ID #489292, generally located at 11511 Highview Drive, Harker Heights, Bell County, Texas, and locally known as 11511 Highview Drive, Belton, Texas.