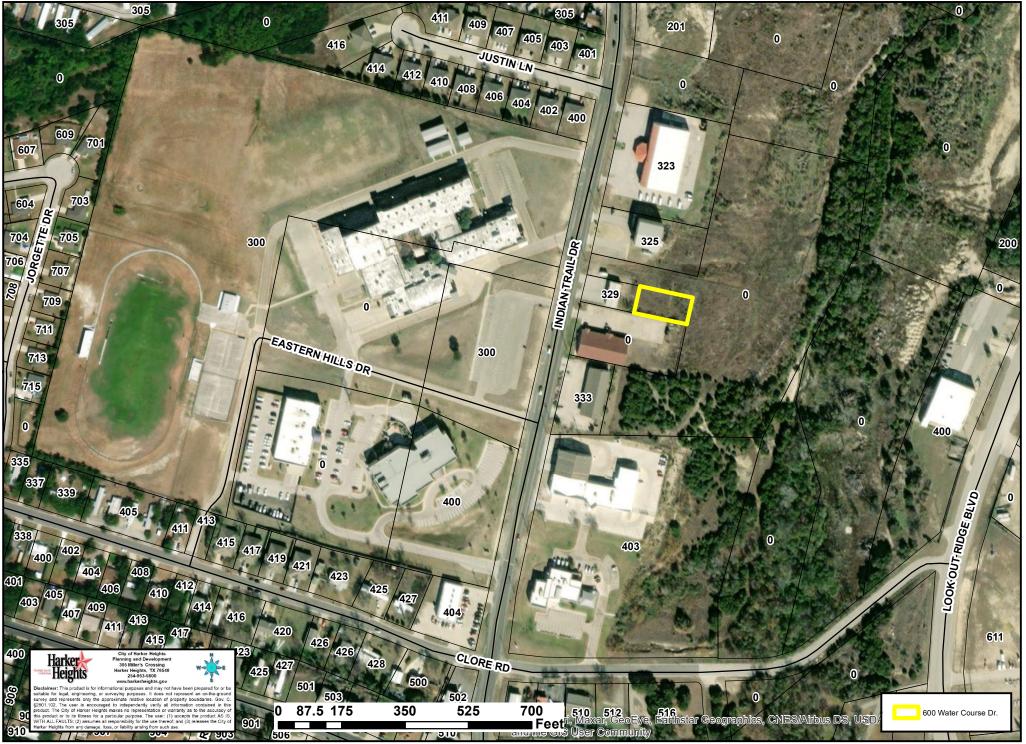

### *IX.* PUBLIC HEARING

- 1. **Z21-30** Conduct a public hearing to discuss and consider recommending an ordinance to change zoning designation from R-1 (One-Family Dwelling District) to R-2 (Two-Family Dwelling District) on property described as A0401BC U Hunt, 1-8, Acres 10.0, Property ID #23915, generally located at 5130 Quanah Valley Road, Harker Heights, Texas, and locally known as 5130 Quanah Valley Road, Belton, Bell County, Texas
- 2. Z21-30-F Conduct a public hearing to discuss and consider recommending an ordinance to change land use designation from Low Density Residential to Medium Density Residential on property described as A0401BC U Hunt, 1-8, Acres 10.0, Property ID #23915, generally located at 5130 Quanah Valley Road, Harker Heights, Texas, and locally known as 5130 Quanah Valley Road, Belton, Bell County, Texas
- **3. Z21-31** Conduct a public hearing to discuss and consider recommending an ordinance granting a Conditional Use Permit (CUP) to allow for a restaurant with drive-thru only services on property described as Market Heights Addition, Block 00A, Lot 0012, Acres 1.165, Property ID #403042, generally located at 201 E. Central Texas Expressway, Building 2000, Harker Heights, Texas
- **4. Z21-32** Conduct a public hearing to discuss and consider recommending an ordinance to change zoning designation from B-3 (Local Business District) to R-2 (Two-Family Dwelling District) on property described as A1086BC W E Hall, Acres 3.517, Property ID #58974, generally located at 600 Water Course Dr., Harker Heights, Bell County, Texas
- **5. Z21-32-F** Conduct a public hearing to discuss and consider recommending an ordinance to change land use designation from Community Center use to Medium Density Residential use (PD-R with R-2 (Two-Family Dwelling District)) on property described as A1086BC W E Hall, Acres 3.517, Property ID #58974, generally located at 600 Water Course Dr., Harker Heights, Bell County, Texas
- 6. Z21-33 Conduct a public hearing to discuss and consider recommending an ordinance to change zoning designation from R-1 (One Family Dwelling District) to B-2 (Neighborhood Retail District) on property described as A0413BC J T & W J Hallmark, 8, Acres 3.296, Property ID #433988, generally located at 1340 E. Knight's Way (E. FM 2410), Harker Heights, Bell County, Texas
- 7. Z21-34 Conduct a public hearing to discuss and consider recommending an ordinance granting a Conditional Use Permit (CUP) to allow for an accessory dwelling unit on property described as Lakeside Hills Section Two, Lot Tract PT 63, (N PT of 63), Acres 0.608, Property ID #489292, and Lakeside Hills Section Two, Lot Tract PT 63, (63, less N PT), Acres 4.982, Property ID #489291, generally located at 11511 Highview Drive, Harker Heights, Bell County, Texas, and locally known as 11511 Highview Drive, Belton, Texas