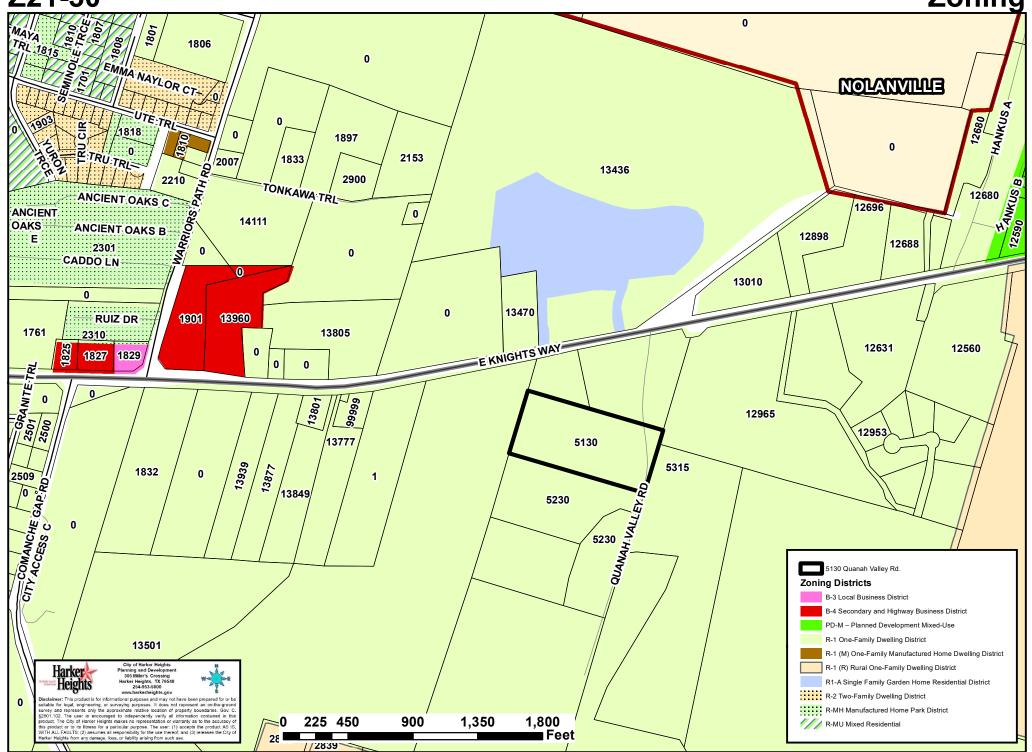

### Surrounding Land Uses

Adjacent land uses include:

|       | <b>Existing Land Use</b>          | Future Land Use                                       | Zoning                             |
|-------|-----------------------------------|-------------------------------------------------------|------------------------------------|
| North | Vacant<br>Single-Family Residence | Low Density Residential<br>Medium Density Residential | R-1 (One-Family Dwelling District) |
| South | Single-Family Residence           | Low Density Residential                               | R-1 (One-Family Dwelling District) |
| East  | Vacant<br>Single-Family Residence | Low Density Residential                               | R-1 (One-Family Dwelling District) |
| West  | Vacant                            | Low Density Residential                               | R-1 (One-Family Dwelling District) |