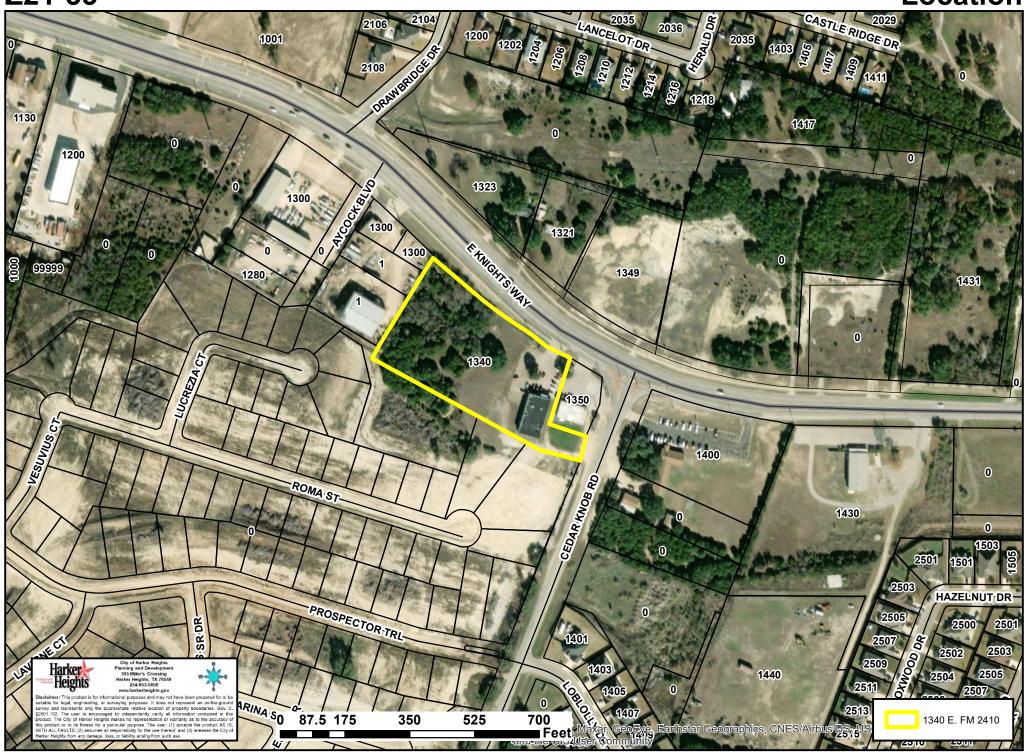

### *IX.* PUBLIC HEARING

- 1. **Z21-30** Conduct a public hearing to discuss and consider recommending an ordinance to change zoning designation from R-1 (One-Family Dwelling District) to R-2 (Two-Family Dwelling District) on property described as A0401BC U Hunt, 1-8, Acres 10.0, Property ID #23915, generally located at 5130 Quanah Valley Road, Harker Heights, Texas, and locally known as 5130 Quanah Valley Road, Belton, Bell County, Texas
- 2. Z21-30-F Conduct a public hearing to discuss and consider recommending an ordinance to change land use designation from Low Density Residential to Medium Density Residential on property described as A0401BC U Hunt, 1-8, Acres 10.0, Property ID #23915, generally located at 5130 Quanah Valley Road, Harker Heights, Texas, and locally known as 5130 Quanah Valley Road, Belton, Bell County, Texas
- **3. Z21-31** Conduct a public hearing to discuss and consider recommending an ordinance granting a Conditional Use Permit (CUP) to allow for a restaurant with drive-thru only services on property described as Market Heights Addition, Block 00A, Lot 0012, Acres 1.165, Property ID #403042, generally located at 201 E. Central Texas Expressway, Building 2000, Harker Heights, Texas
- **4. Z21-32** Conduct a public hearing to discuss and consider recommending an ordinance to change zoning designation from B-3 (Local Business District) to R-2 (Two-Family Dwelling District) on property described as A1086BC W E Hall, Acres 3.517, Property ID #58974, generally located at 600 Water Course Dr., Harker Heights, Bell County, Texas
- **5. Z21-32-F** Conduct a public hearing to discuss and consider recommending an ordinance to change land use designation from Community Center use to Medium Density Residential use (PD-R with R-2 (Two-Family Dwelling District)) on property described as A1086BC W E Hall, Acres 3.517, Property ID #58974, generally located at 600 Water Course Dr., Harker Heights, Bell County, Texas
- 6. Z21-33 Conduct a public hearing to discuss and consider recommending an ordinance to change zoning designation from R-1 (One Family Dwelling District) to B-2 (Neighborhood Retail District) on property described as A0413BC J T & W J Hallmark, 8, Acres 3.296, Property ID #433988, generally located at 1340 E. Knight's Way (E. FM 2410), Harker Heights, Bell County, Texas
- 7. Z21-34 Conduct a public hearing to discuss and consider recommending an ordinance granting a Conditional Use Permit (CUP) to allow for an accessory dwelling unit on property described as Lakeside Hills Section Two, Lot Tract PT 63, (N PT of 63), Acres 0.608, Property ID #489292, and Lakeside Hills Section Two, Lot Tract PT 63, (63, less N PT), Acres 4.982, Property ID #489291, generally located at 11511 Highview Drive, Harker Heights, Bell County, Texas, and locally known as 11511 Highview Drive, Belton, Texas