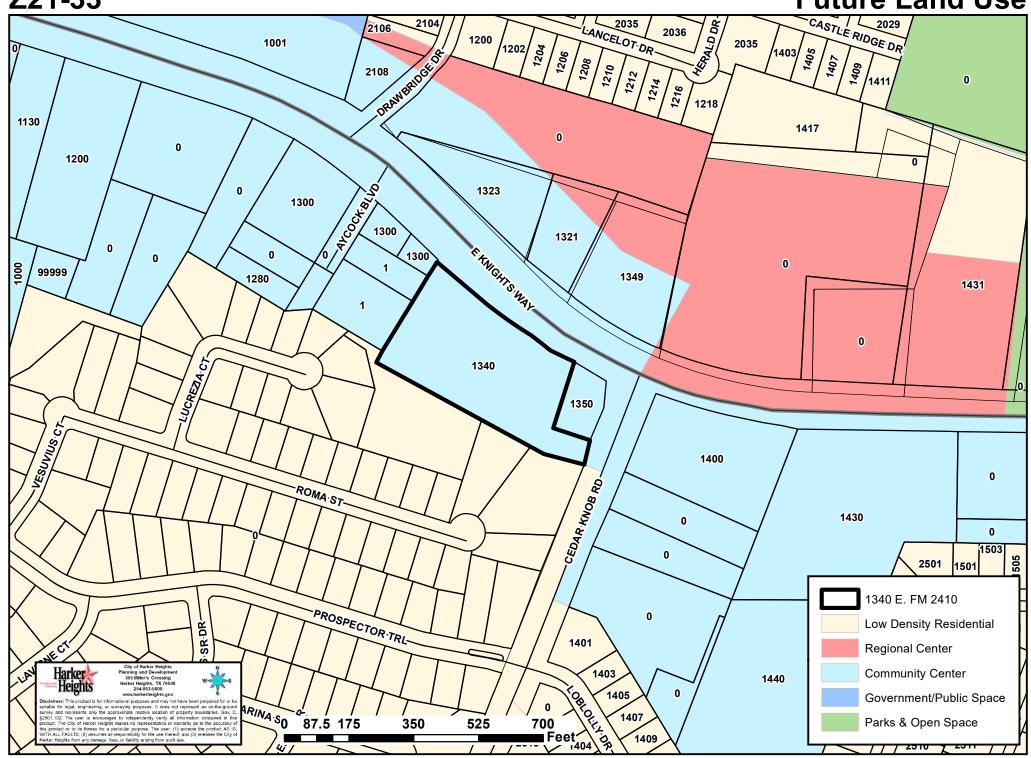

### *IX.* PUBLIC HEARING

- 1. **Z21-30** Conduct a public hearing to discuss and consider recommending an ordinance to change zoning designation from R-1 (One-Family Dwelling District) to R-2 (Two-Family Dwelling District) on property described as A0401BC U Hunt, 1-8, Acres 10.0, Property ID #23915, generally located at 5130 Quanah Valley Road, Harker Heights, Texas, and locally known as 5130 Quanah Valley Road, Belton, Bell County, Texas
- 2. Z21-30-F Conduct a public hearing to discuss and consider recommending an ordinance to change land use designation from Low Density Residential to Medium Density Residential on property described as A0401BC U Hunt, 1-8, Acres 10.0, Property ID #23915, generally located at 5130 Quanah Valley Road, Harker Heights, Texas, and locally known as 5130 Quanah Valley Road, Belton, Bell County, Texas
- **3. Z21-31** Conduct a public hearing to discuss and consider recommending an ordinance granting a Conditional Use Permit (CUP) to allow for a restaurant with drive-thru only services on property described as Market Heights Addition, Block 00A, Lot 0012, Acres 1.165, Property ID #403042, generally located at 201 E. Central Texas Expressway, Building 2000, Harker Heights, Texas
- **4. Z21-32** Conduct a public hearing to discuss and consider recommending an ordinance to change zoning designation from B-3 (Local Business District) to R-2 (Two-Family Dwelling District) on property described as A1086BC W E Hall, Acres 3.517, Property ID #58974, generally located at 600 Water Course Dr., Harker Heights, Bell County, Texas
- **5. Z21-32-F** Conduct a public hearing to discuss and consider recommending an ordinance to change land use designation from Community Center use to Medium Density Residential use (PD-R with R-2 (Two-Family Dwelling District)) on property described as A1086BC W E Hall, Acres 3.517, Property ID #58974, generally located at 600 Water Course Dr., Harker Heights, Bell County, Texas
- 6. Z21-33 Conduct a public hearing to discuss and consider recommending an ordinance to change zoning designation from R-1 (One Family Dwelling District) to B-2 (Neighborhood Retail District) on property described as A0413BC J T & W J Hallmark, 8, Acres 3.296, Property ID #433988, generally located at 1340 E. Knight's Way (E. FM 2410), Harker Heights, Bell County, Texas
- 7. Z21-34 Conduct a public hearing to discuss and consider recommending an ordinance granting a Conditional Use Permit (CUP) to allow for an accessory dwelling unit on property described as Lakeside Hills Section Two, Lot Tract PT 63, (N PT of 63), Acres 0.608, Property ID #489292, and Lakeside Hills Section Two, Lot Tract PT 63, (63, less N PT), Acres 4.982, Property ID #489291, generally located at 11511 Highview Drive, Harker Heights, Bell County, Texas, and locally known as 11511 Highview Drive, Belton, Texas