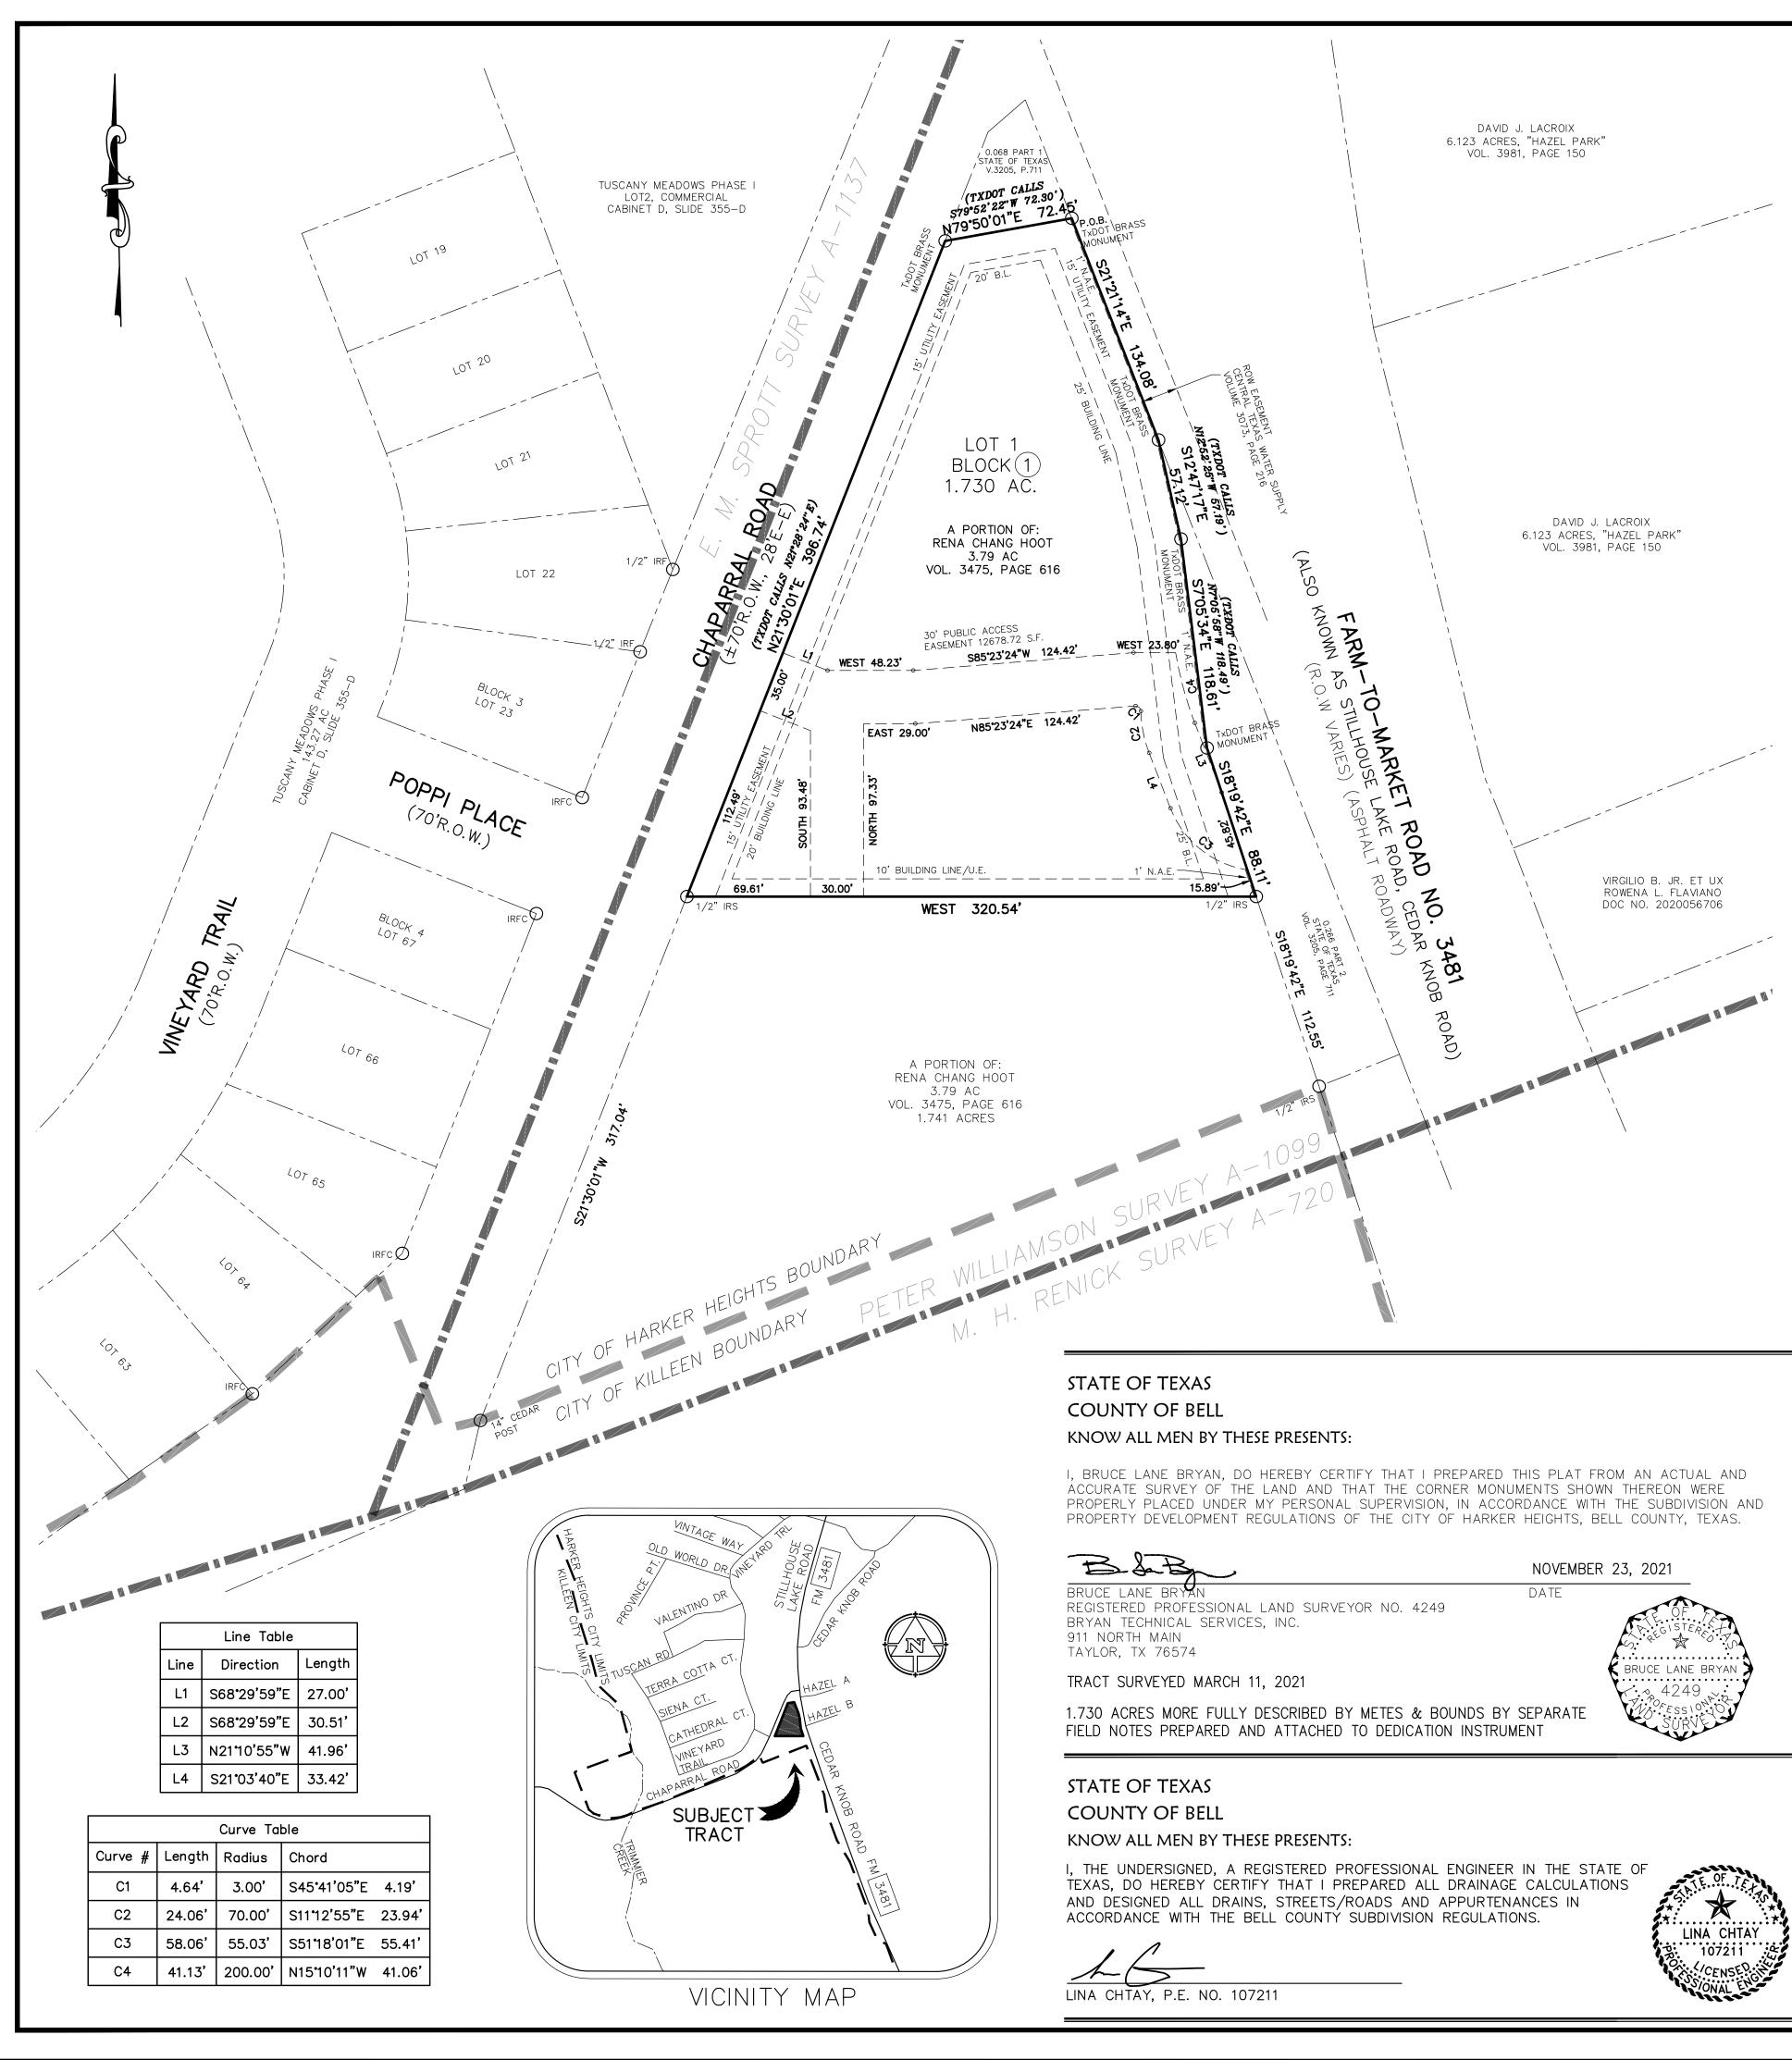

4. P21-30 Discuss and consider a request for a Preliminary Plat referred to as Chaparral Road Addition on property described as Peter Williamson Survey, Abstract No. 1099 and the land herein described being a portion of that certain 3.79 acre tract conveyed to Rena Chang Hoot by Gift Deed recorded in Volume 3475, Page 616, Official Public Records of Bell County, Texas, generally located at the intersection of Chaparral Road and F.M. 3481 (Stillhouse Lake Road), Harker Heights, Bell County, Texas.

Mrs. Spell explained the applicant's request for a preliminary plat for approximately 1.73 acres of vacant land located on at the intersection of Chaparral Road and Stillhouse Lake Road. The proposed development will consist of 1 (one) lot that is currently zoned Secondary and Highway Business District (B-4). The noted the applicant indicated that the proposed use for this parcel is a Convenience Store/Gas Station. The 2021 Land Use Plan indicates this parcel to be designated as a Community Center land use, which is appropriate for the intended use. As of October 19, 2021 staff had reviewed the submitted preliminary plat and engineering plans and made comments to address safety, drainage, water and wastewater utilities and other pertinent requirements to ensure that all developmental regulations stipulated in the City of Harker Heights Code of Ordinances will be adhered to. Staff recommended denial of the Preliminary Plat referred to as Chaparral Road Addition, due to the applicants request for a variance from the sidewalk requirement.

Lina Chtay with Belton Engineering, office located at 106 N East Street, Belton, Texas 76513 was present to represent the request.

Commissioner Webster made a motion to deny a request for a Preliminary Plat referred to as Chaparral Road Addition on property described as Peter Williamson Survey, Abstract No. 1099 and the land herein described being a portion of that certain 3.79 acre tract conveyed to Rena Chang Hoot by Gift Deed recorded in Volume 3475, Page 616, Official Public Records of Bell County, Texas, generally located at the intersection of Chaparral Road and F.M. 3481 (Stillhouse Lake Road), Harker Heights, Bell County, Texas. Commissioner Carey seconded the motion. **The motion for denial was approved (6-0).** Denial was based on the fact the Preliminary Plat referred to as Chaparral Road Addition did not fully comply with the City of Harker Heights subdivision ordinance.