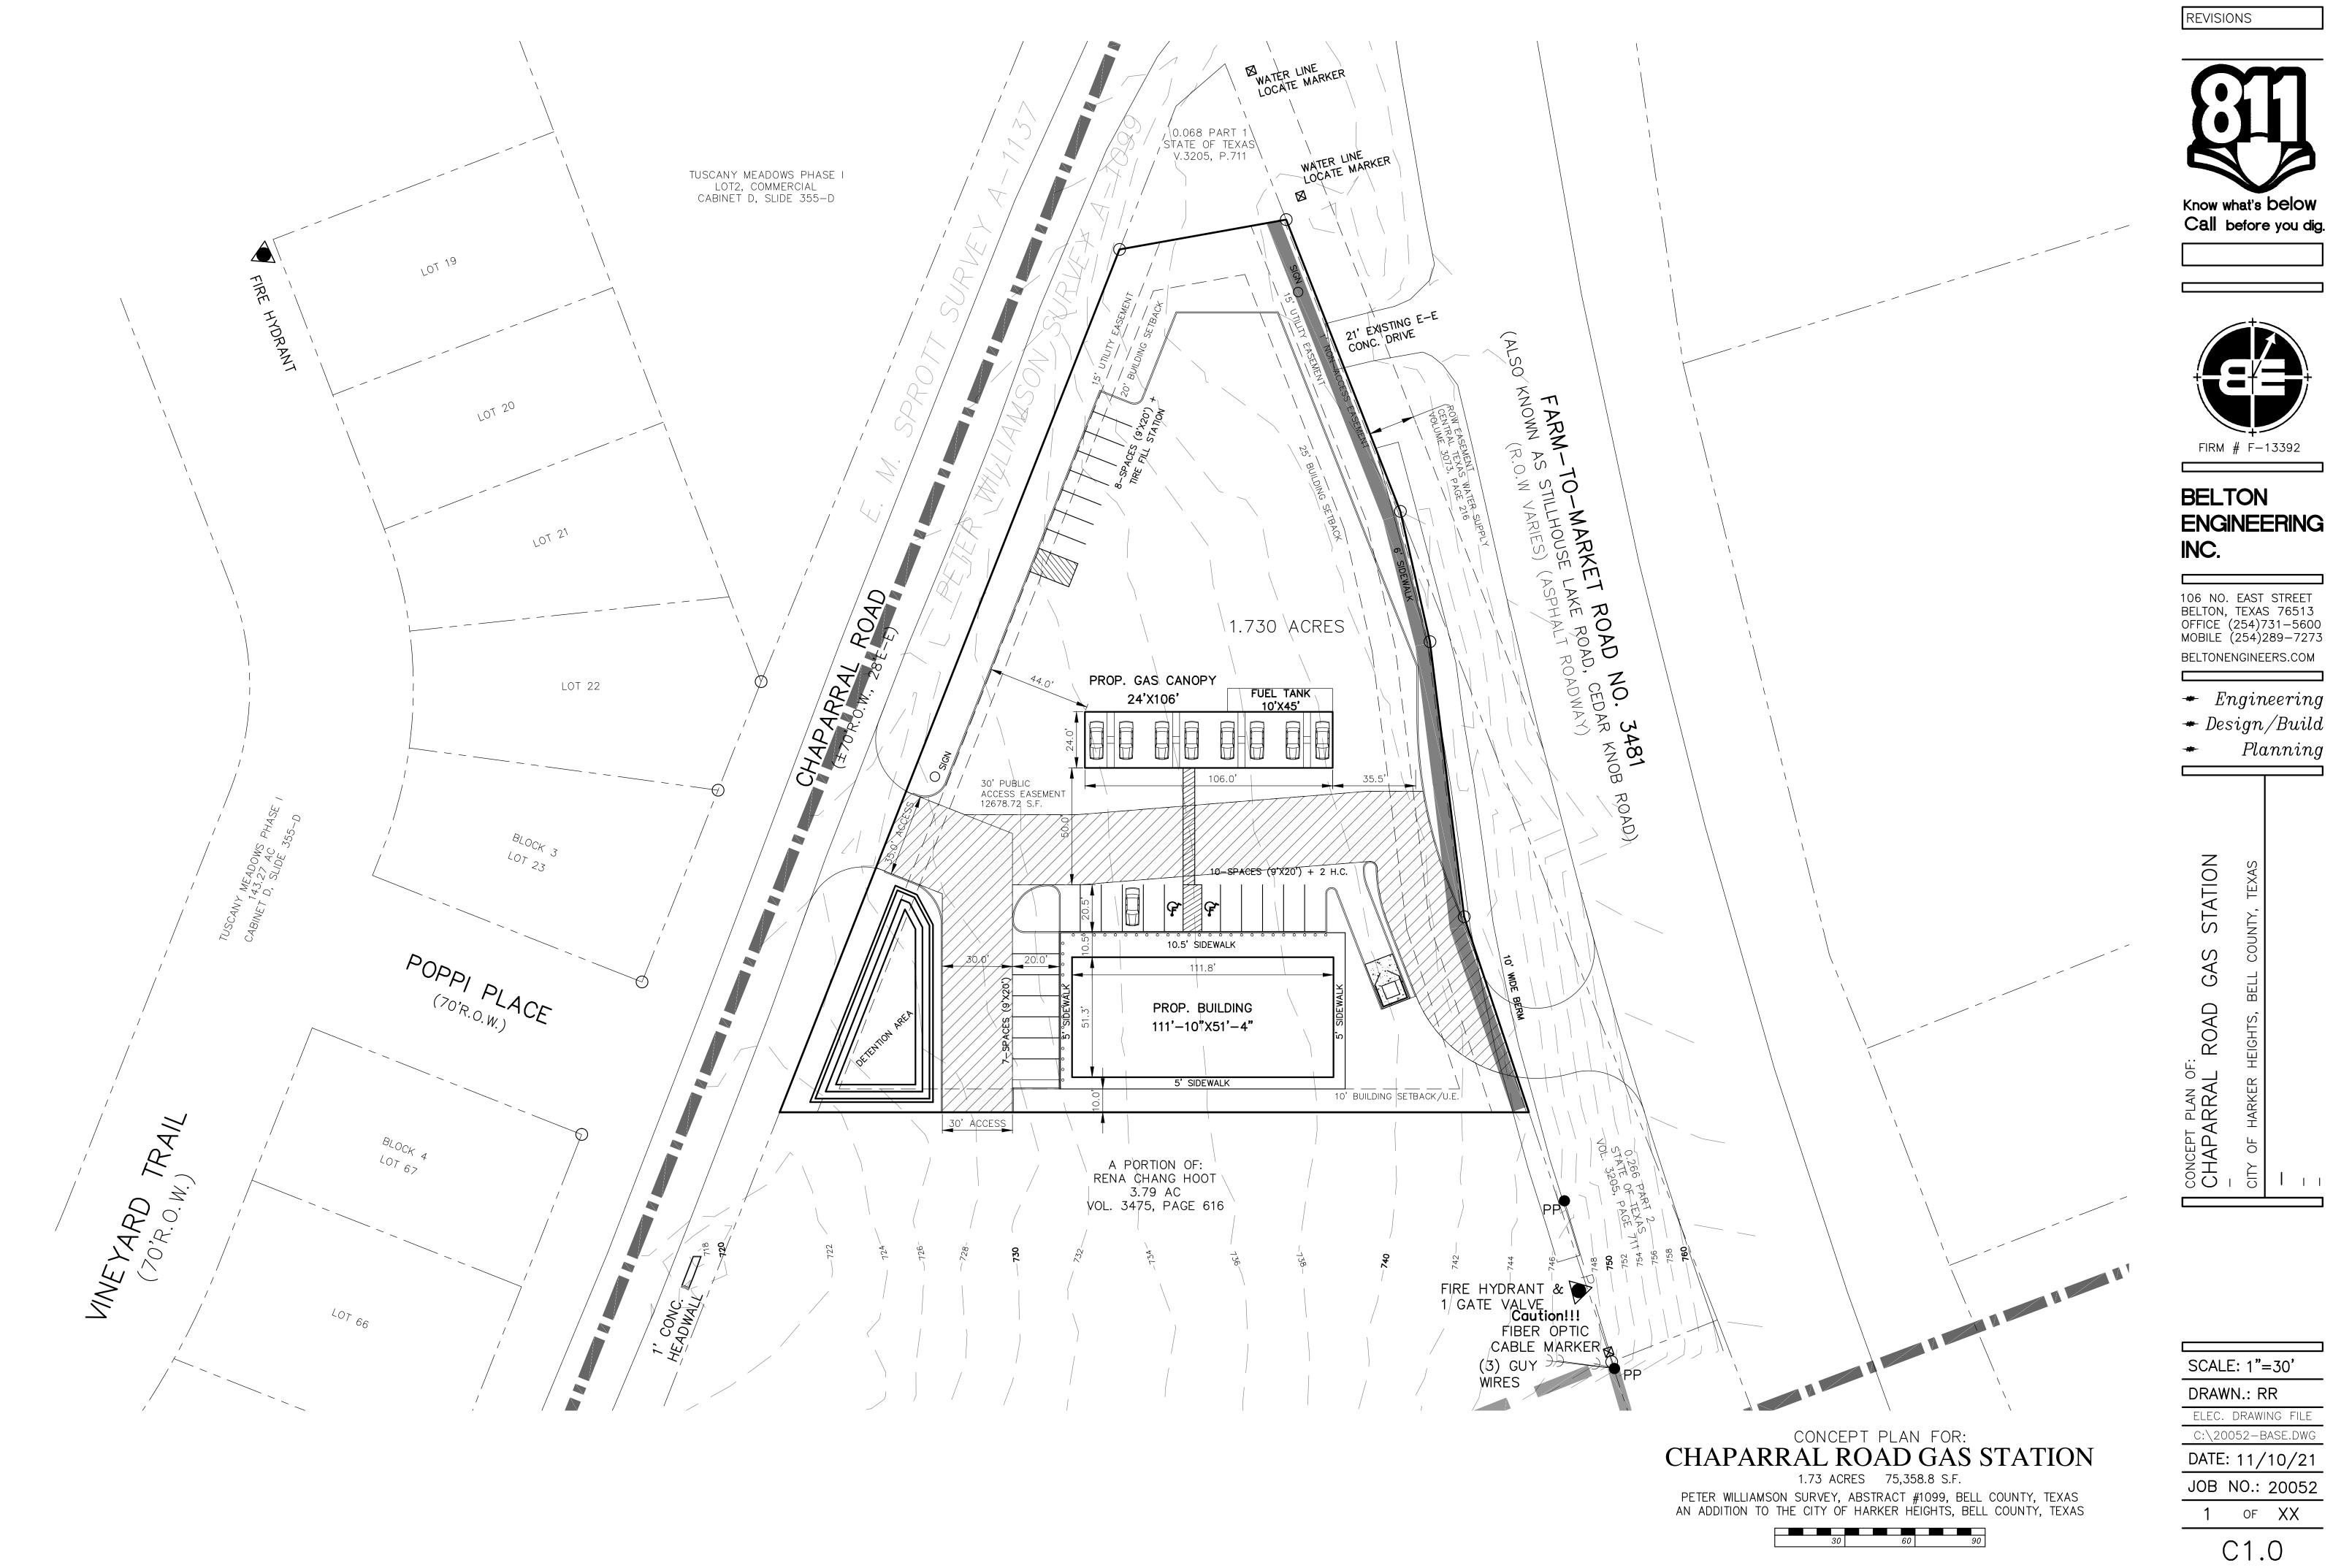

4. P21-30 Discuss and consider a request for a Preliminary Plat referred to as Chaparral Road Addition on property described as Peter Williamson Survey, Abstract No. 1099 and the land herein described being a portion of that certain 3.79 acre tract conveyed to Rena Chang Hoot by Gift Deed recorded in Volume 3475, Page 616, Official Public Records of Bell County, Texas, generally located at the intersection of Chaparral Road and F.M. 3481 (Stillhouse Lake Road), Harker Heights, Bell County, Texas.

Mrs. Spell explained the applicant's request for a preliminary plat for approximately 1.73 acres of vacant land located on at the intersection of Chaparral Road and Stillhouse Lake Road. The proposed development will consist of 1 (one) lot that is currently zoned Secondary and Highway Business District (B-4). The noted the applicant indicated that the proposed use for this parcel is a Convenience Store/Gas Station. The 2021 Land Use Plan indicates this parcel to be designated as a Community Center land use, which is appropriate for the intended use. As of October 19, 2021 staff had reviewed the submitted preliminary plat and engineering plans and made comments to address safety, drainage, water and wastewater utilities and other pertinent requirements to ensure that all developmental regulations stipulated in the City of Harker Heights Code of Ordinances will be adhered to. Staff recommended denial of the Preliminary Plat referred to as Chaparral Road Addition, due to the applicants request for a variance from the sidewalk requirement.

Lina Chtay with Belton Engineering, office located at 106 N East Street, Belton, Texas 76513 was present to represent the request.

Commissioner Webster made a motion to deny a request for a Preliminary Plat referred to as Chaparral Road Addition on property described as Peter Williamson Survey, Abstract No. 1099 and the land herein described being a portion of that certain 3.79 acre tract conveyed to Rena Chang Hoot by Gift Deed recorded in Volume 3475, Page 616, Official Public Records of Bell County, Texas, generally located at the intersection of Chaparral Road and F.M. 3481 (Stillhouse Lake Road), Harker Heights, Bell County, Texas. Commissioner Carey seconded the motion. **The motion for denial was approved (6-0).** Denial was based on the fact the Preliminary Plat referred to as Chaparral Road Addition did not fully comply with the City of Harker Heights subdivision ordinance.