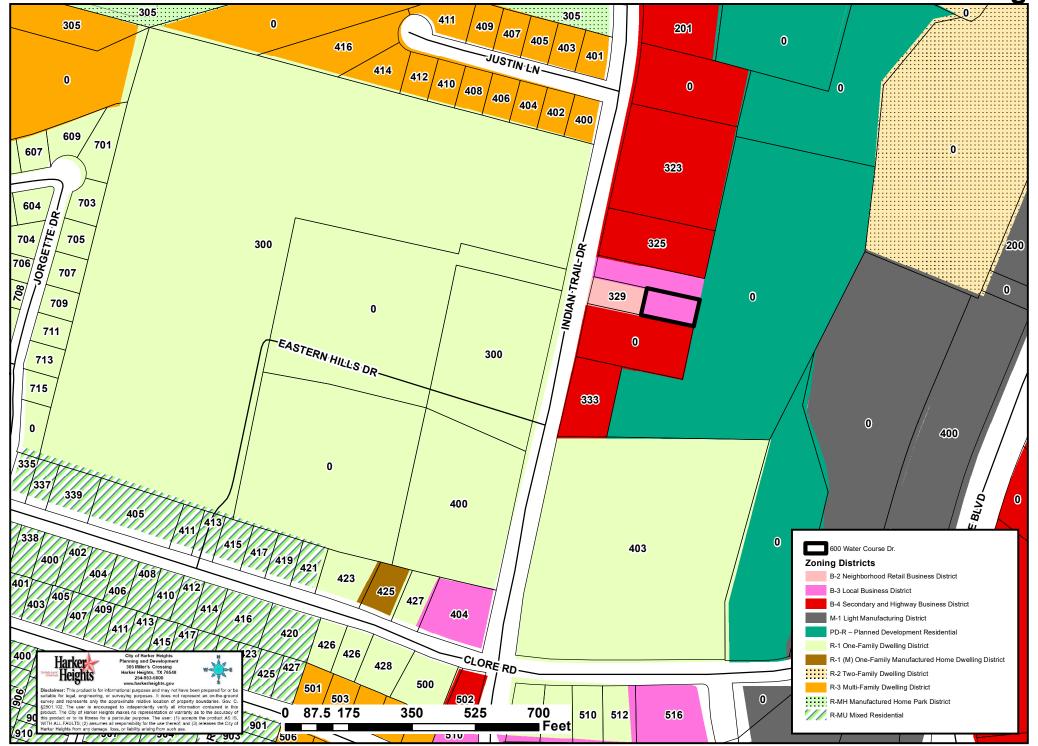

### *IX.* PUBLIC HEARING

- 1. **Z21-30** Conduct a public hearing to discuss and consider recommending an ordinance to change zoning designation from R-1 (One-Family Dwelling District) to R-2 (Two-Family Dwelling District) on property described as A0401BC U Hunt, 1-8, Acres 10.0, Property ID #23915, generally located at 5130 Quanah Valley Road, Harker Heights, Texas, and locally known as 5130 Quanah Valley Road, Belton, Bell County, Texas
- 2. Z21-30-F Conduct a public hearing to discuss and consider recommending an ordinance to change land use designation from Low Density Residential to Medium Density Residential on property described as A0401BC U Hunt, 1-8, Acres 10.0, Property ID #23915, generally located at 5130 Quanah Valley Road, Harker Heights, Texas, and locally known as 5130 Quanah Valley Road, Belton, Bell County, Texas
- **3. Z21-31** Conduct a public hearing to discuss and consider recommending an ordinance granting a Conditional Use Permit (CUP) to allow for a restaurant with drive-thru only services on property described as Market Heights Addition, Block 00A, Lot 0012, Acres 1.165, Property ID #403042, generally located at 201 E. Central Texas Expressway, Building 2000, Harker Heights, Texas
- **4. Z21-32** Conduct a public hearing to discuss and consider recommending an ordinance to change zoning designation from B-3 (Local Business District) to R-2 (Two-Family Dwelling District) on property described as A1086BC W E Hall, Acres 3.517, Property ID #58974, generally located at 600 Water Course Dr., Harker Heights, Bell County, Texas
- **5. Z21-32-F** Conduct a public hearing to discuss and consider recommending an ordinance to change land use designation from Community Center use to Medium Density Residential use (PD-R with R-2 (Two-Family Dwelling District)) on property described as A1086BC W E Hall, Acres 3.517, Property ID #58974, generally located at 600 Water Course Dr., Harker Heights, Bell County, Texas
- 6. Z21-33 Conduct a public hearing to discuss and consider recommending an ordinance to change zoning designation from R-1 (One Family Dwelling District) to B-2 (Neighborhood Retail District) on property described as A0413BC J T & W J Hallmark, 8, Acres 3.296, Property ID #433988, generally located at 1340 E. Knight's Way (E. FM 2410), Harker Heights, Bell County, Texas
- 7. Z21-34 Conduct a public hearing to discuss and consider recommending an ordinance granting a Conditional Use Permit (CUP) to allow for an accessory dwelling unit on property described as Lakeside Hills Section Two, Lot Tract PT 63, (N PT of 63), Acres 0.608, Property ID #489292, and Lakeside Hills Section Two, Lot Tract PT 63, (63, less N PT), Acres 4.982, Property ID #489291, generally located at 11511 Highview Drive, Harker Heights, Bell County, Texas, and locally known as 11511 Highview Drive, Belton, Texas

### Surrounding Land Uses

Adjacent land uses include:

|       | <b>Existing Land Use</b>          | Future Land Use                                       | Zoning                             |
|-------|-----------------------------------|-------------------------------------------------------|------------------------------------|
| North | Vacant<br>Single-Family Residence | Low Density Residential<br>Medium Density Residential | R-1 (One-Family Dwelling District) |
| South | Single-Family Residence           | Low Density Residential                               | R-1 (One-Family Dwelling District) |
| East  | Vacant<br>Single-Family Residence | Low Density Residential                               | R-1 (One-Family Dwelling District) |
| West  | Vacant                            | Low Density Residential                               | R-1 (One-Family Dwelling District) |