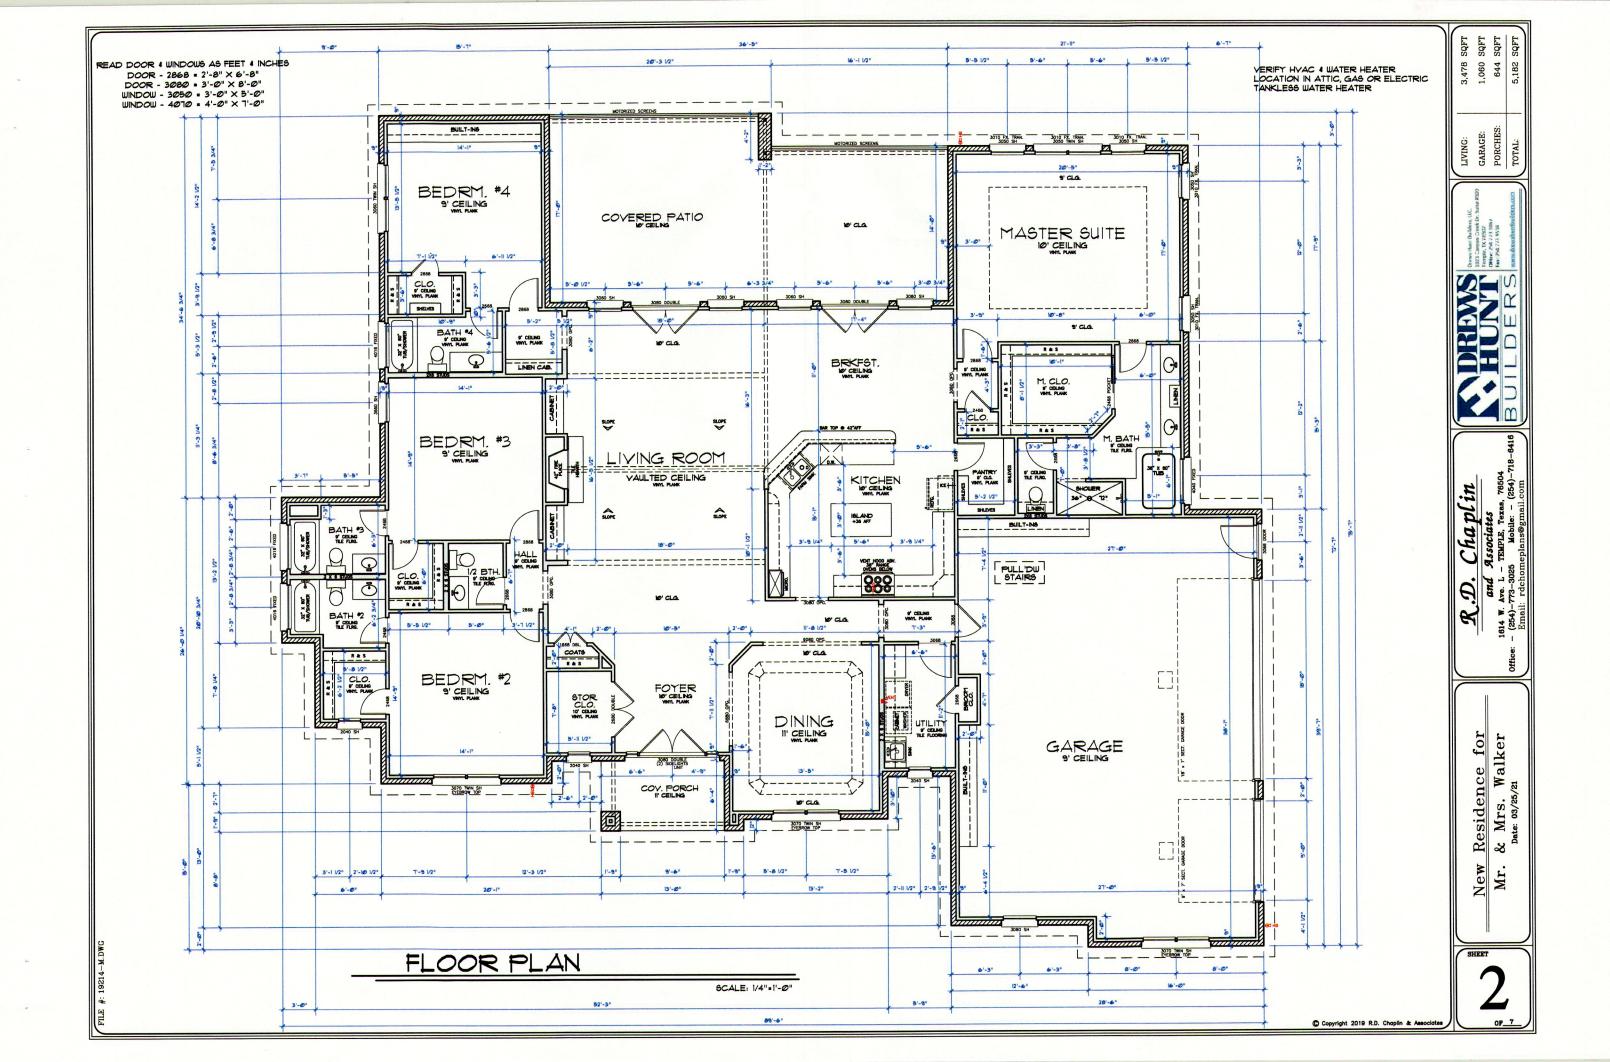

4. The accessory dwelling unit will have maximum gross foundation footprint of 1,500 square feet.

5. Approval of location of the accessory dwelling unit on the parcel must be received from Bell County Public Health prior to release of construction plans by the City.