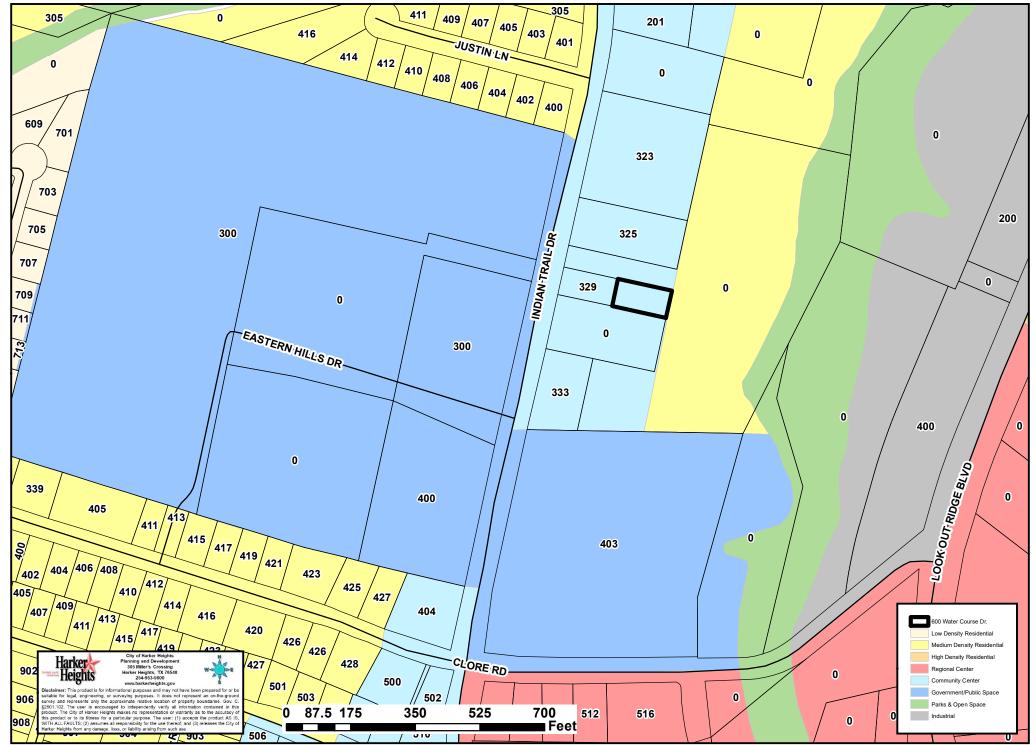

### *IX.* PUBLIC HEARING

- 1. **Z21-30** Conduct a public hearing to discuss and consider recommending an ordinance to change zoning designation from R-1 (One-Family Dwelling District) to R-2 (Two-Family Dwelling District) on property described as A0401BC U Hunt, 1-8, Acres 10.0, Property ID #23915, generally located at 5130 Quanah Valley Road, Harker Heights, Texas, and locally known as 5130 Quanah Valley Road, Belton, Bell County, Texas
- 2. Z21-30-F Conduct a public hearing to discuss and consider recommending an ordinance to change land use designation from Low Density Residential to Medium Density Residential on property described as A0401BC U Hunt, 1-8, Acres 10.0, Property ID #23915, generally located at 5130 Quanah Valley Road, Harker Heights, Texas, and locally known as 5130 Quanah Valley Road, Belton, Bell County, Texas
- **3. Z21-31** Conduct a public hearing to discuss and consider recommending an ordinance granting a Conditional Use Permit (CUP) to allow for a restaurant with drive-thru only services on property described as Market Heights Addition, Block 00A, Lot 0012, Acres 1.165, Property ID #403042, generally located at 201 E. Central Texas Expressway, Building 2000, Harker Heights, Texas
- **4. Z21-32** Conduct a public hearing to discuss and consider recommending an ordinance to change zoning designation from B-3 (Local Business District) to R-2 (Two-Family Dwelling District) on property described as A1086BC W E Hall, Acres 3.517, Property ID #58974, generally located at 600 Water Course Dr., Harker Heights, Bell County, Texas
- **5. Z21-32-F** Conduct a public hearing to discuss and consider recommending an ordinance to change land use designation from Community Center use to Medium Density Residential use (PD-R with R-2 (Two-Family Dwelling District)) on property described as A1086BC W E Hall, Acres 3.517, Property ID #58974, generally located at 600 Water Course Dr., Harker Heights, Bell County, Texas
- 6. Z21-33 Conduct a public hearing to discuss and consider recommending an ordinance to change zoning designation from R-1 (One Family Dwelling District) to B-2 (Neighborhood Retail District) on property described as A0413BC J T & W J Hallmark, 8, Acres 3.296, Property ID #433988, generally located at 1340 E. Knight's Way (E. FM 2410), Harker Heights, Bell County, Texas
- 7. Z21-34 Conduct a public hearing to discuss and consider recommending an ordinance granting a Conditional Use Permit (CUP) to allow for an accessory dwelling unit on property described as Lakeside Hills Section Two, Lot Tract PT 63, (N PT of 63), Acres 0.608, Property ID #489292, and Lakeside Hills Section Two, Lot Tract PT 63, (63, less N PT), Acres 4.982, Property ID #489291, generally located at 11511 Highview Drive, Harker Heights, Bell County, Texas, and locally known as 11511 Highview Drive, Belton, Texas

### Surrounding Land Uses

Adjacent land uses include:

|       | <b>Existing Land Use</b>          | Future Land Use                                       | Zoning                             |
|-------|-----------------------------------|-------------------------------------------------------|------------------------------------|
| North | Vacant<br>Single-Family Residence | Low Density Residential<br>Medium Density Residential | R-1 (One-Family Dwelling District) |
| South | Single-Family Residence           | Low Density Residential                               | R-1 (One-Family Dwelling District) |
| East  | Vacant<br>Single-Family Residence | Low Density Residential                               | R-1 (One-Family Dwelling District) |
| West  | Vacant                            | Low Density Residential                               | R-1 (One-Family Dwelling District) |