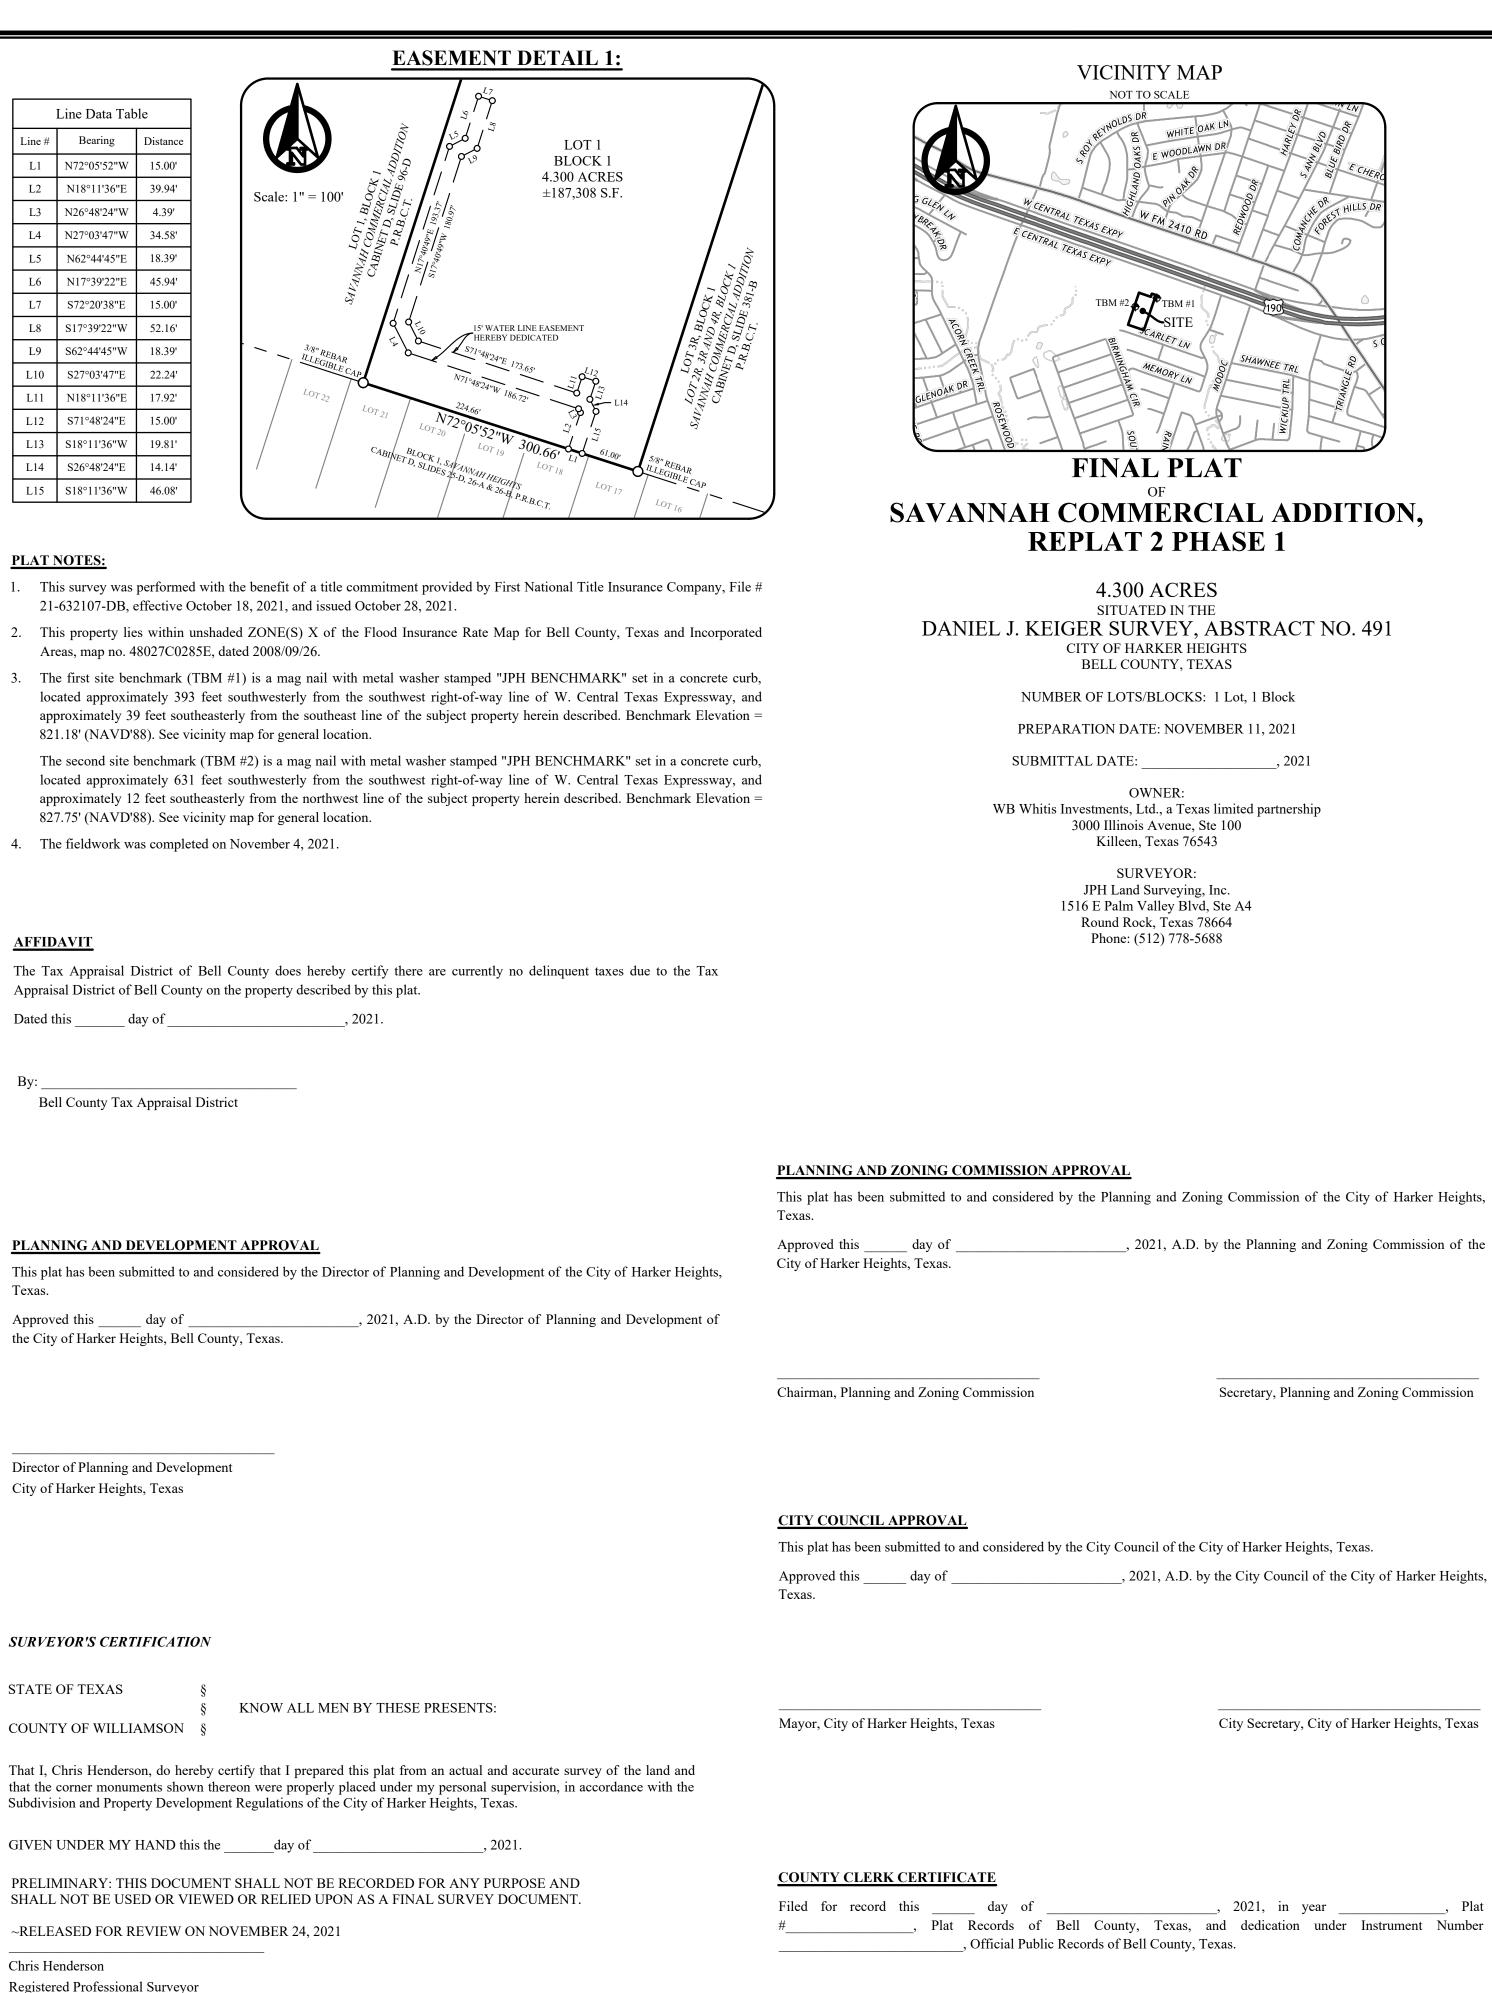

#### X. NEW BUSINESS

- 1. **P21-33** Discuss and consider a request for a Preliminary Plat referred to as Chaparral Road Addition on property described as Peter Williamson Survey, Abstract No. 1099 and the land herein described being a portion of that certain 3.79 acre tract conveyed to Rena Chang Hoot by Gift Deed recorded in Volume 3475, Page 616, Official Public Records of Bell County, Texas, generally located at the intersection of Chaparral Road and F.M. 3481 (Stillhouse Lake Road), Harker Heights, Bell County, Texas
- 2. P21-34 Discuss and consider a request for a Preliminary Plat referred to as Cedar Trails on property described as lying and situated in the Uriah Hunt Survey, Abstract No. 401 and the land herein described being a portion of the remainder tract, of an overall called 390 acre tract (comprising of what was formerly four tracts of land, of 80 acres, 80 acres, 100 acres, and 130 acres) conveyed to Susan K. Wilson and Gary L. Moore by Affidavit of Heirship recorded in Document No. 2017-00025863, Official Public Records of Bell County, Texas (OPRBCT)
- 3. P21-35 Discuss and consider a request for a Preliminary Plat referred to as Savannah Commercial Addition Replat 2 on property described as an 8.135 acre tract of land, being Lot 2R, Block 1, Lot 2R, 3R and 4R, Block 1 Savannah Commercial Addition, an addition to the City of Harker Heights, Bell County, Texas according to the plat recorded in Cabinet D, Slide 381-B of the Plat Records of Bell County, Texas; same being a portion of those tracts conveyed to WB Whitis Investments, LTD, a Texas limited partnership, recorded under Instrument Number 2008-00034660 of the Official Public Records of Bell County, Texas
- 4. P21-36 Discuss and consider a request for a Final Plat referred to as Savannah Commercial Addition Replat 2 Phase 1, on property described as a 4.300 acre tract of land, being a portion of Lot 2R, Block 1, LOT 2R, 3R AND 4R, BLOCK 1 SAVANNAH COMMERICAL ADDITION, an addition to the City of Harker Heights, Bell County, Texas, according to the plat recorded in Cabinet D, Slide 381-B of the Plat Records of Bell County, Texas; same being a portion of those tracts conveyed to WB Whitis Investments, LTD, a Texas limited partnership, recorded under Instrument Number 2008-000034660 of the Official Public Records of Bell County, Texas
- **5. P21-37** Discuss and consider a request for a Minor Plat referred to as Broken Bow Addition, on property described as a 0.438-Acre tract of land in the City of Harker Heights, Texas, and being all of Lots 8 and 9, Block 6, Comanche Land First Unit as recorded in Cabinet A, Slide 183-D, Bell County Plat Records, and being the same land conveyed to Arrowhead Developers LLC by Deed as recorded in Instrument No. 2021048053, Real Property Records of Bell County
- 6. P21-31 Discuss and consider a request for a Minor Plat referred to as Family Dollar Addition, 1st Amendment on property described as being all of Lot 1, Block a of the Family Dollar Addition recorded in Cabinet D, Slide 311D of the Plat Records of Bell County, Texas, generally located at 660 E. Knight's Way (E. FM 2410), Harker Heights, Bell County, Texas