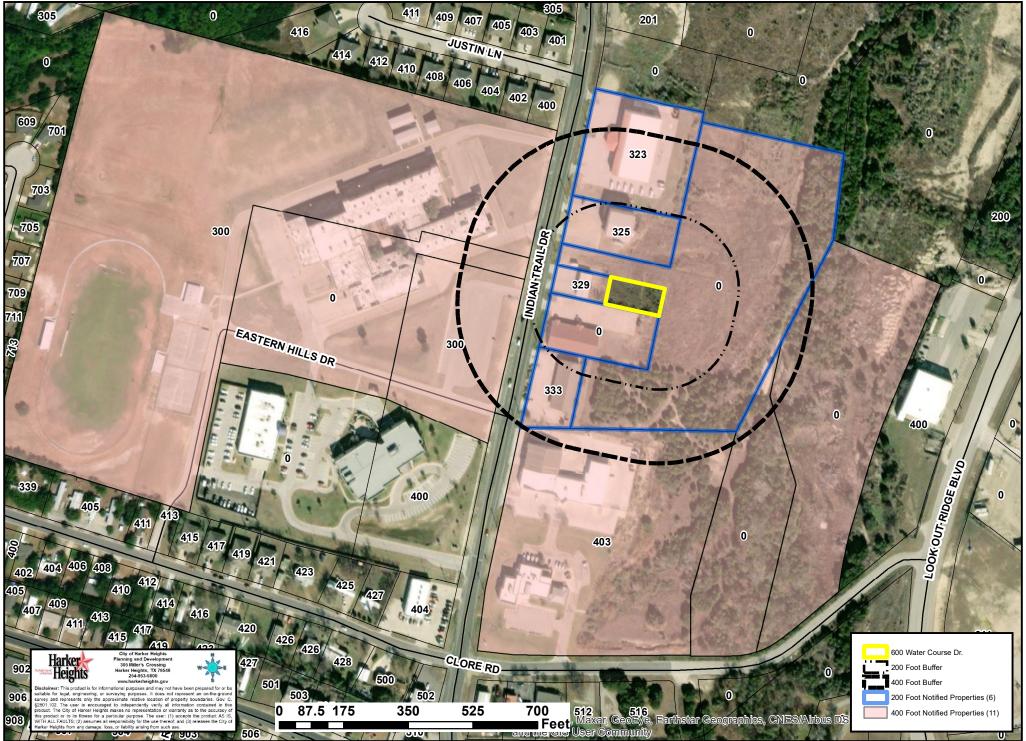

### *IX.* PUBLIC HEARING

- 1. **Z21-30** Conduct a public hearing to discuss and consider recommending an ordinance to change zoning designation from R-1 (One-Family Dwelling District) to R-2 (Two-Family Dwelling District) on property described as A0401BC U Hunt, 1-8, Acres 10.0, Property ID #23915, generally located at 5130 Quanah Valley Road, Harker Heights, Texas, and locally known as 5130 Quanah Valley Road, Belton, Bell County, Texas
- 2. Z21-30-F Conduct a public hearing to discuss and consider recommending an ordinance to change land use designation from Low Density Residential to Medium Density Residential on property described as A0401BC U Hunt, 1-8, Acres 10.0, Property ID #23915, generally located at 5130 Quanah Valley Road, Harker Heights, Texas, and locally known as 5130 Quanah Valley Road, Belton, Bell County, Texas
- **3. Z21-31** Conduct a public hearing to discuss and consider recommending an ordinance granting a Conditional Use Permit (CUP) to allow for a restaurant with drive-thru only services on property described as Market Heights Addition, Block 00A, Lot 0012, Acres 1.165, Property ID #403042, generally located at 201 E. Central Texas Expressway, Building 2000, Harker Heights, Texas
- **4. Z21-32** Conduct a public hearing to discuss and consider recommending an ordinance to change zoning designation from B-3 (Local Business District) to R-2 (Two-Family Dwelling District) on property described as A1086BC W E Hall, Acres 3.517, Property ID #58974, generally located at 600 Water Course Dr., Harker Heights, Bell County, Texas
- **5. Z21-32-F** Conduct a public hearing to discuss and consider recommending an ordinance to change land use designation from Community Center use to Medium Density Residential use (PD-R with R-2 (Two-Family Dwelling District)) on property described as A1086BC W E Hall, Acres 3.517, Property ID #58974, generally located at 600 Water Course Dr., Harker Heights, Bell County, Texas
- 6. Z21-33 Conduct a public hearing to discuss and consider recommending an ordinance to change zoning designation from R-1 (One Family Dwelling District) to B-2 (Neighborhood Retail District) on property described as A0413BC J T & W J Hallmark, 8, Acres 3.296, Property ID #433988, generally located at 1340 E. Knight's Way (E. FM 2410), Harker Heights, Bell County, Texas
- 7. Z21-34 Conduct a public hearing to discuss and consider recommending an ordinance granting a Conditional Use Permit (CUP) to allow for an accessory dwelling unit on property described as Lakeside Hills Section Two, Lot Tract PT 63, (N PT of 63), Acres 0.608, Property ID #489292, and Lakeside Hills Section Two, Lot Tract PT 63, (63, less N PT), Acres 4.982, Property ID #489291, generally located at 11511 Highview Drive, Harker Heights, Bell County, Texas, and locally known as 11511 Highview Drive, Belton, Texas