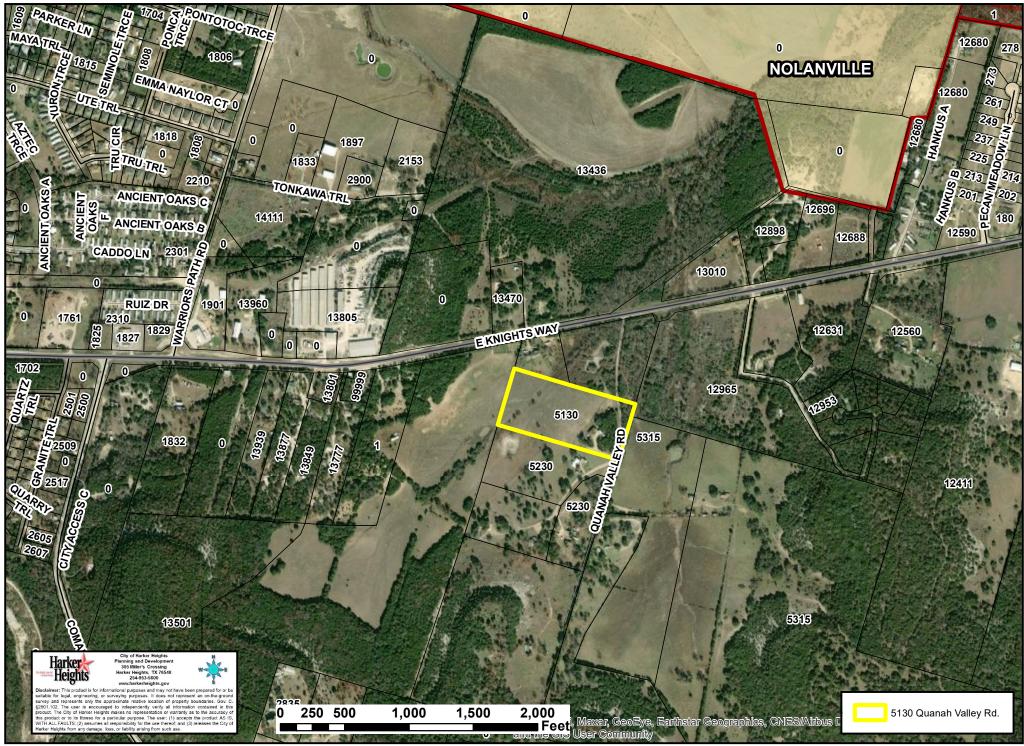

### **EXPLANATION:**

The applicant is requesting a change from the current zoning of R-1 (One-Family Dwelling District) to R-2 (Two-Family Dwelling District) on property described as A0401BC U Hunt, 1-8, Acres 10.0, Property ID #23915, generally located at 5130 Quanah Valley Road, Harker Heights, Texas, and locally known as 5130 Quanah Valley Road, Belton, Bell County, Texas. According to the Bell County Tax Records, the property consists of ten (10) acres, with an existing mobile home consisting of 1,848 square feet, accessory structures, and awnings/covers.

### Surrounding Land Uses

Adjacent land uses include:

|       | <b>Existing Land Use</b>          | Future Land Use                                       | Zoning                             |
|-------|-----------------------------------|-------------------------------------------------------|------------------------------------|
| North | Vacant<br>Single-Family Residence | Low Density Residential<br>Medium Density Residential | R-1 (One-Family Dwelling District) |
| South | Single-Family Residence           | Low Density Residential                               | R-1 (One-Family Dwelling District) |
| East  | Vacant<br>Single-Family Residence | Low Density Residential                               | R-1 (One-Family Dwelling District) |
| West  | Vacant                            | Low Density Residential                               | R-1 (One-Family Dwelling District) |

### Notices:

Staff sent out ten (10) notices to property owners within the 400-foot notification area. As of December 2, 2021, zero (0) responses were received in favor of the request, and zero (0) responses