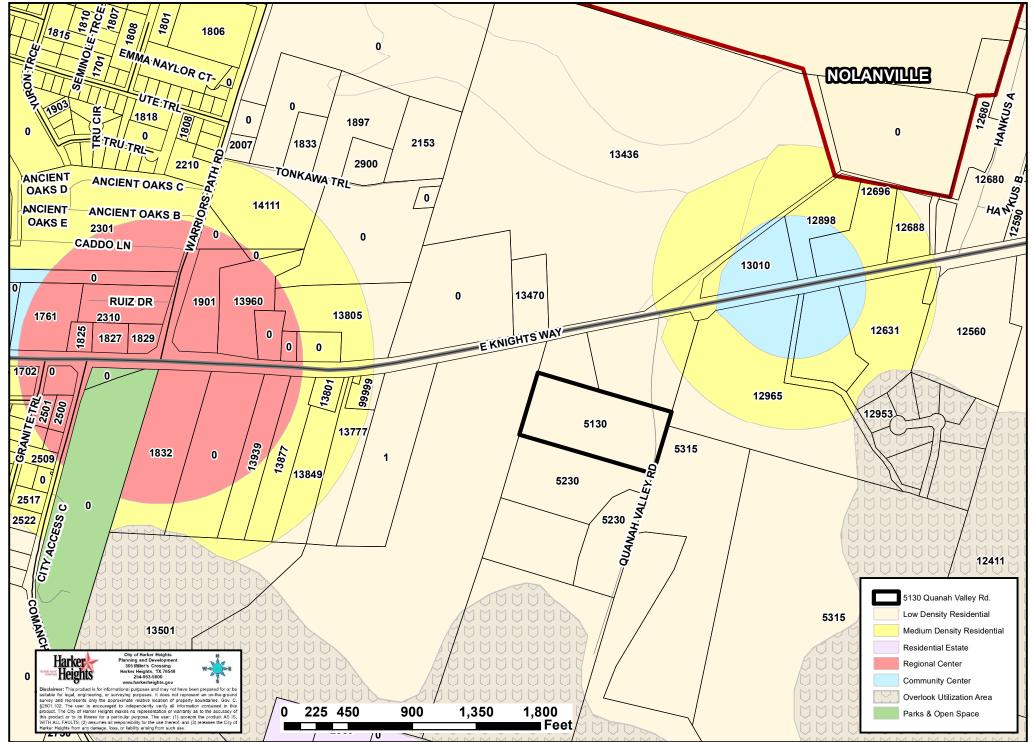

### Surrounding Land Uses

Adjacent land uses include:

|       | <b>Existing Land Use</b>          | Future Land Use                                       | Zoning                             |
|-------|-----------------------------------|-------------------------------------------------------|------------------------------------|
| North | Vacant<br>Single-Family Residence | Low Density Residential<br>Medium Density Residential | R-1 (One-Family Dwelling District) |
| South | Single-Family Residence           | Low Density Residential                               | R-1 (One-Family Dwelling District) |
| East  | Vacant<br>Single-Family Residence | Low Density Residential                               | R-1 (One-Family Dwelling District) |
| West  | Vacant                            | Low Density Residential                               | R-1 (One-Family Dwelling District) |

The 2021 Future Land Use Plan identifies this area is designated for Low Density Residential. Therefore, the proposed rezoning is not consistent with the 2021 updates to the City of Harker Heights Comprehensive Plan and Land Use Plan.