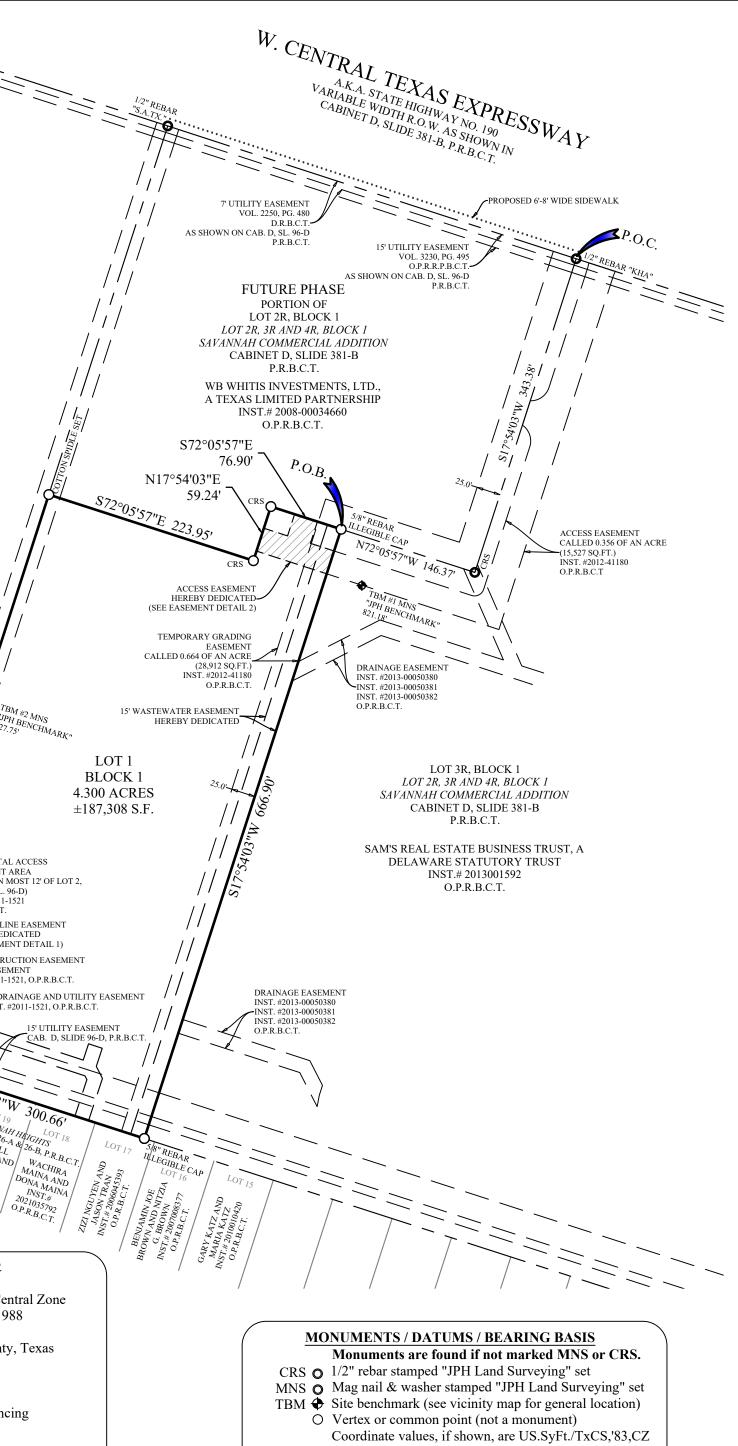

#### X. NEW BUSINESS

- 1. **P21-33** Discuss and consider a request for a Preliminary Plat referred to as Chaparral Road Addition on property described as Peter Williamson Survey, Abstract No. 1099 and the land herein described being a portion of that certain 3.79 acre tract conveyed to Rena Chang Hoot by Gift Deed recorded in Volume 3475, Page 616, Official Public Records of Bell County, Texas, generally located at the intersection of Chaparral Road and F.M. 3481 (Stillhouse Lake Road), Harker Heights, Bell County, Texas
- 2. P21-34 Discuss and consider a request for a Preliminary Plat referred to as Cedar Trails on property described as lying and situated in the Uriah Hunt Survey, Abstract No. 401 and the land herein described being a portion of the remainder tract, of an overall called 390 acre tract (comprising of what was formerly four tracts of land, of 80 acres, 80 acres, 100 acres, and 130 acres) conveyed to Susan K. Wilson and Gary L. Moore by Affidavit of Heirship recorded in Document No. 2017-00025863, Official Public Records of Bell County, Texas (OPRBCT)
- 3. P21-35 Discuss and consider a request for a Preliminary Plat referred to as Savannah Commercial Addition Replat 2 on property described as an 8.135 acre tract of land, being Lot 2R, Block 1, Lot 2R, 3R and 4R, Block 1 Savannah Commercial Addition, an addition to the City of Harker Heights, Bell County, Texas according to the plat recorded in Cabinet D, Slide 381-B of the Plat Records of Bell County, Texas; same being a portion of those tracts conveyed to WB Whitis Investments, LTD, a Texas limited partnership, recorded under Instrument Number 2008-00034660 of the Official Public Records of Bell County, Texas
- 4. P21-36 Discuss and consider a request for a Final Plat referred to as Savannah Commercial Addition Replat 2 Phase 1, on property described as a 4.300 acre tract of land, being a portion of Lot 2R, Block 1, LOT 2R, 3R AND 4R, BLOCK 1 SAVANNAH COMMERICAL ADDITION, an addition to the City of Harker Heights, Bell County, Texas, according to the plat recorded in Cabinet D, Slide 381-B of the Plat Records of Bell County, Texas; same being a portion of those tracts conveyed to WB Whitis Investments, LTD, a Texas limited partnership, recorded under Instrument Number 2008-000034660 of the Official Public Records of Bell County, Texas
- **5. P21-37** Discuss and consider a request for a Minor Plat referred to as Broken Bow Addition, on property described as a 0.438-Acre tract of land in the City of Harker Heights, Texas, and being all of Lots 8 and 9, Block 6, Comanche Land First Unit as recorded in Cabinet A, Slide 183-D, Bell County Plat Records, and being the same land conveyed to Arrowhead Developers LLC by Deed as recorded in Instrument No. 2021048053, Real Property Records of Bell County
- 6. P21-31 Discuss and consider a request for a Minor Plat referred to as Family Dollar Addition, 1st Amendment on property described as being all of Lot 1, Block a of the Family Dollar Addition recorded in Cabinet D, Slide 311D of the Plat Records of Bell County, Texas, generally located at 660 E. Knight's Way (E. FM 2410), Harker Heights, Bell County, Texas