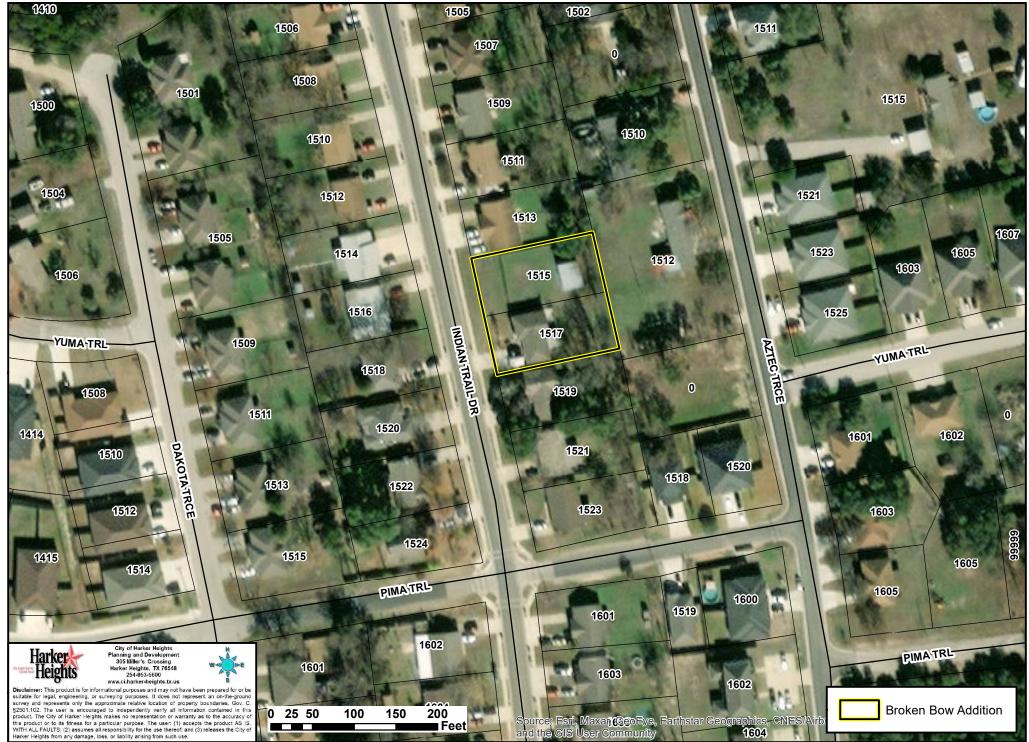

5. P21-31 Discuss and consider a request for a Minor Plat referred to as Family Dollar Addition, 1st Amendment on property described as being all of Lot 1, Block a of the Family Dollar Addition recorded in Cabinet D, Slide 311D of the Plat Records of Bell County, Texas, generally located at 660 E. Knight's Way (E. FM 2410), Harker Heights, Bell County, Texas.

#### This case was withdrawn in writing.

6. P21-32 Discuss and consider a request for a Minor Plat referred to as Withers Addition on property described as 11.134 acres situated in the J. W. Renick Survey, Abstract No. 704, Bell County, Texas, being all of that called 11.134 acres of land conveyed to Michael Withers in Document No. 2021052995, Official Public Record of Real Property, Bell County, Texas, and generally located at the intersection of Mesquite Branch Road and Oakridge Boulevard, Harker Heights, Bell County, Texas.