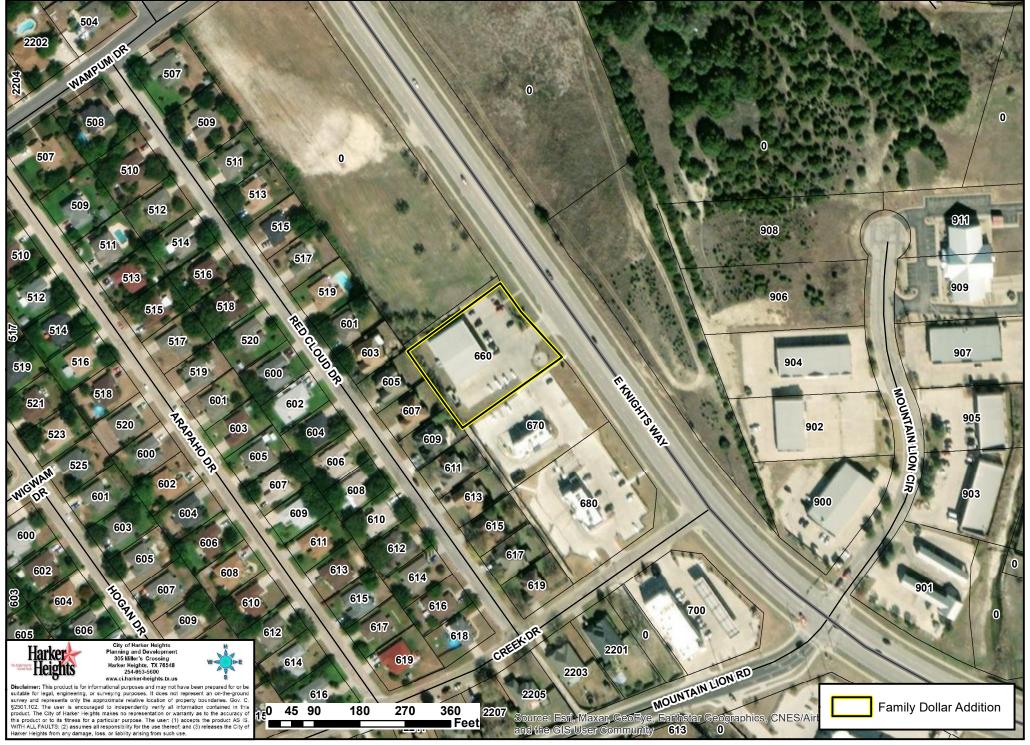

5. P21-31 Discuss and consider a request for a Minor Plat referred to as Family Dollar Addition, 1st Amendment on property described as being all of Lot 1, Block a of the Family Dollar Addition recorded in Cabinet D, Slide 311D of the Plat Records of Bell County, Texas, generally located at 660 E. Knight's Way (E. FM 2410), Harker Heights, Bell County, Texas.

#### This case was withdrawn in writing.

6. P21-32 Discuss and consider a request for a Minor Plat referred to as Withers Addition on property described as 11.134 acres situated in the J. W. Renick Survey, Abstract No. 704, Bell County, Texas, being all of that called 11.134 acres of land conveyed to Michael Withers in Document No. 2021052995, Official Public Record of Real Property, Bell County, Texas, and generally located at the intersection of Mesquite Branch Road and Oakridge Boulevard, Harker Heights, Bell County, Texas.