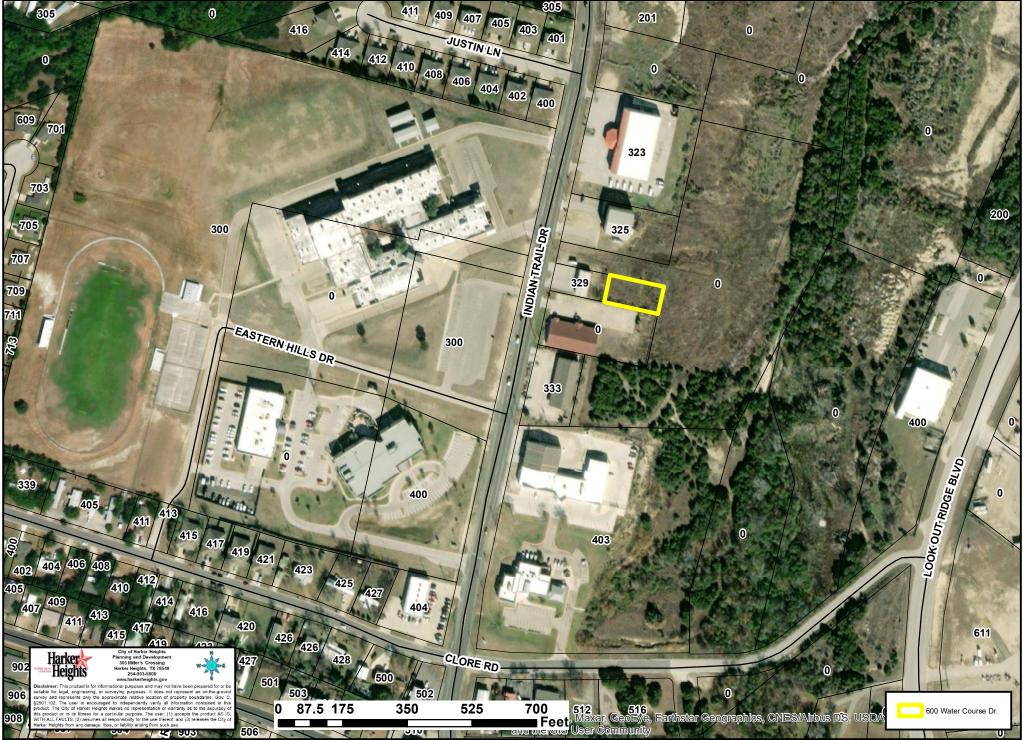

### *IX.* PUBLIC HEARING

- 1. **Z21-30** Conduct a public hearing to discuss and consider recommending an ordinance to change zoning designation from R-1 (One-Family Dwelling District) to R-2 (Two-Family Dwelling District) on property described as A0401BC U Hunt, 1-8, Acres 10.0, Property ID #23915, generally located at 5130 Quanah Valley Road, Harker Heights, Texas, and locally known as 5130 Quanah Valley Road, Belton, Bell County, Texas
- 2. Z21-30-F Conduct a public hearing to discuss and consider recommending an ordinance to change land use designation from Low Density Residential to Medium Density Residential on property described as A0401BC U Hunt, 1-8, Acres 10.0, Property ID #23915, generally located at 5130 Quanah Valley Road, Harker Heights, Texas, and locally known as 5130 Quanah Valley Road, Belton, Bell County, Texas
- **3. Z21-31** Conduct a public hearing to discuss and consider recommending an ordinance granting a Conditional Use Permit (CUP) to allow for a restaurant with drive-thru only services on property described as Market Heights Addition, Block 00A, Lot 0012, Acres 1.165, Property ID #403042, generally located at 201 E. Central Texas Expressway, Building 2000, Harker Heights, Texas
- **4. Z21-32** Conduct a public hearing to discuss and consider recommending an ordinance to change zoning designation from B-3 (Local Business District) to R-2 (Two-Family Dwelling District) on property described as A1086BC W E Hall, Acres 3.517, Property ID #58974, generally located at 600 Water Course Dr., Harker Heights, Bell County, Texas
- **5. Z21-32-F** Conduct a public hearing to discuss and consider recommending an ordinance to change land use designation from Community Center use to Medium Density Residential use (PD-R with R-2 (Two-Family Dwelling District)) on property described as A1086BC W E Hall, Acres 3.517, Property ID #58974, generally located at 600 Water Course Dr., Harker Heights, Bell County, Texas
- 6. Z21-33 Conduct a public hearing to discuss and consider recommending an ordinance to change zoning designation from R-1 (One Family Dwelling District) to B-2 (Neighborhood Retail District) on property described as A0413BC J T & W J Hallmark, 8, Acres 3.296, Property ID #433988, generally located at 1340 E. Knight's Way (E. FM 2410), Harker Heights, Bell County, Texas
- 7. Z21-34 Conduct a public hearing to discuss and consider recommending an ordinance granting a Conditional Use Permit (CUP) to allow for an accessory dwelling unit on property described as Lakeside Hills Section Two, Lot Tract PT 63, (N PT of 63), Acres 0.608, Property ID #489292, and Lakeside Hills Section Two, Lot Tract PT 63, (63, less N PT), Acres 4.982, Property ID #489291, generally located at 11511 Highview Drive, Harker Heights, Bell County, Texas, and locally known as 11511 Highview Drive, Belton, Texas

### Surrounding Land Uses

Adjacent land uses include:

|       | <b>Existing Land Use</b>          | Future Land Use                                       | Zoning                             |
|-------|-----------------------------------|-------------------------------------------------------|------------------------------------|
| North | Vacant<br>Single-Family Residence | Low Density Residential<br>Medium Density Residential | R-1 (One-Family Dwelling District) |
| South | Single-Family Residence           | Low Density Residential                               | R-1 (One-Family Dwelling District) |
| East  | Vacant<br>Single-Family Residence | Low Density Residential                               | R-1 (One-Family Dwelling District) |
| West  | Vacant                            | Low Density Residential                               | R-1 (One-Family Dwelling District) |