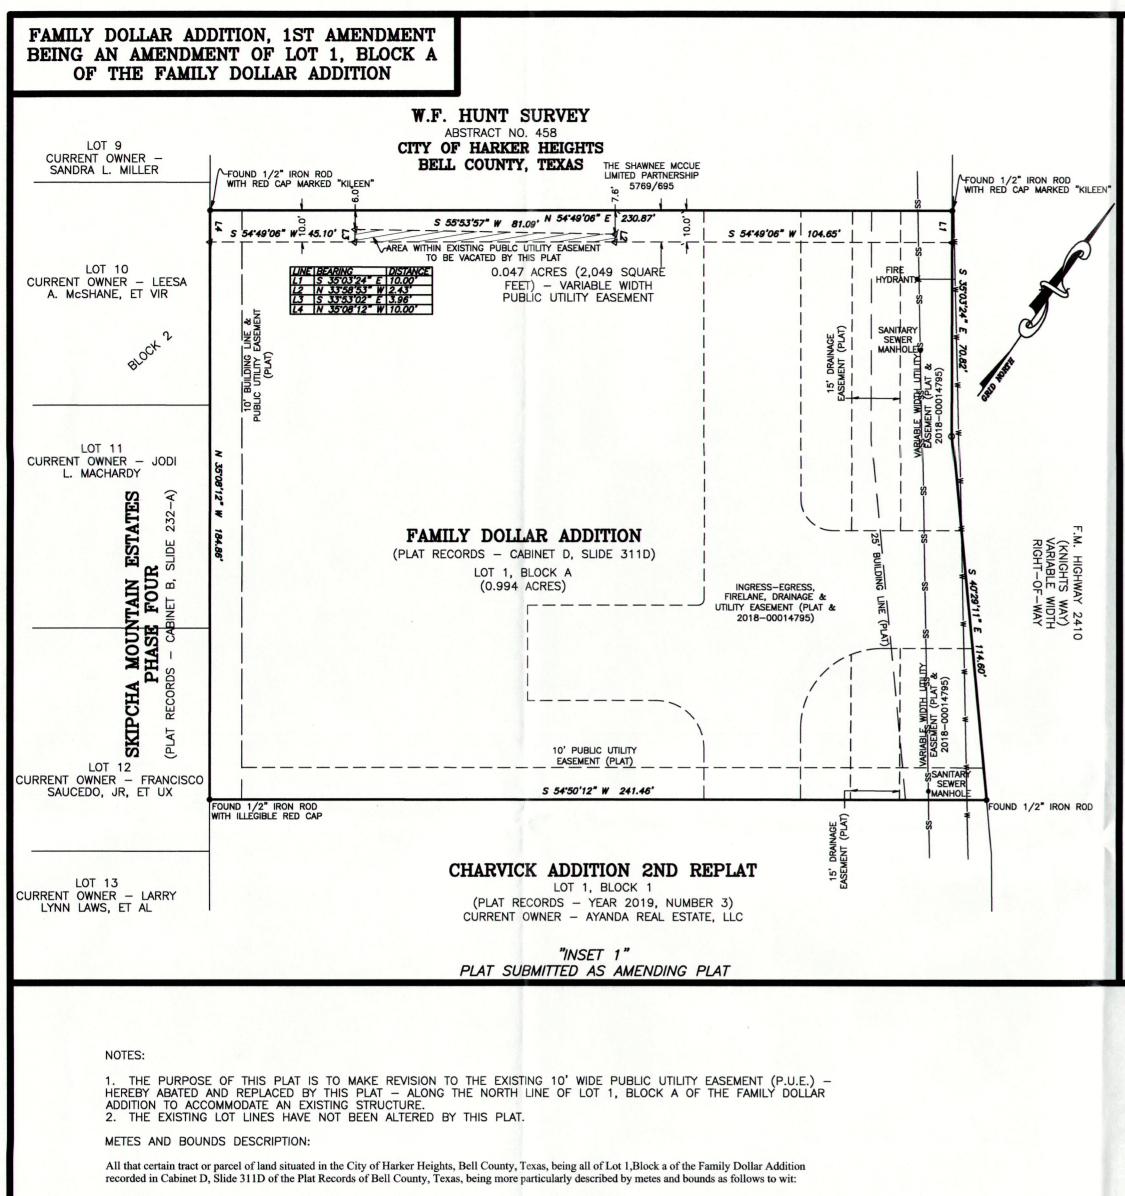

5. P21-31 Discuss and consider a request for a Minor Plat referred to as Family Dollar Addition, 1st Amendment on property described as being all of Lot 1, Block a of the Family Dollar Addition recorded in Cabinet D, Slide 311D of the Plat Records of Bell County, Texas, generally located at 660 E. Knight's Way (E. FM 2410), Harker Heights, Bell County, Texas.

#### This case was withdrawn in writing.

6. P21-32 Discuss and consider a request for a Minor Plat referred to as Withers Addition on property described as 11.134 acres situated in the J. W. Renick Survey, Abstract No. 704, Bell County, Texas, being all of that called 11.134 acres of land conveyed to Michael Withers in Document No. 2021052995, Official Public Record of Real Property, Bell County, Texas, and generally located at the intersection of Mesquite Branch Road and Oakridge Boulevard, Harker Heights, Bell County, Texas.