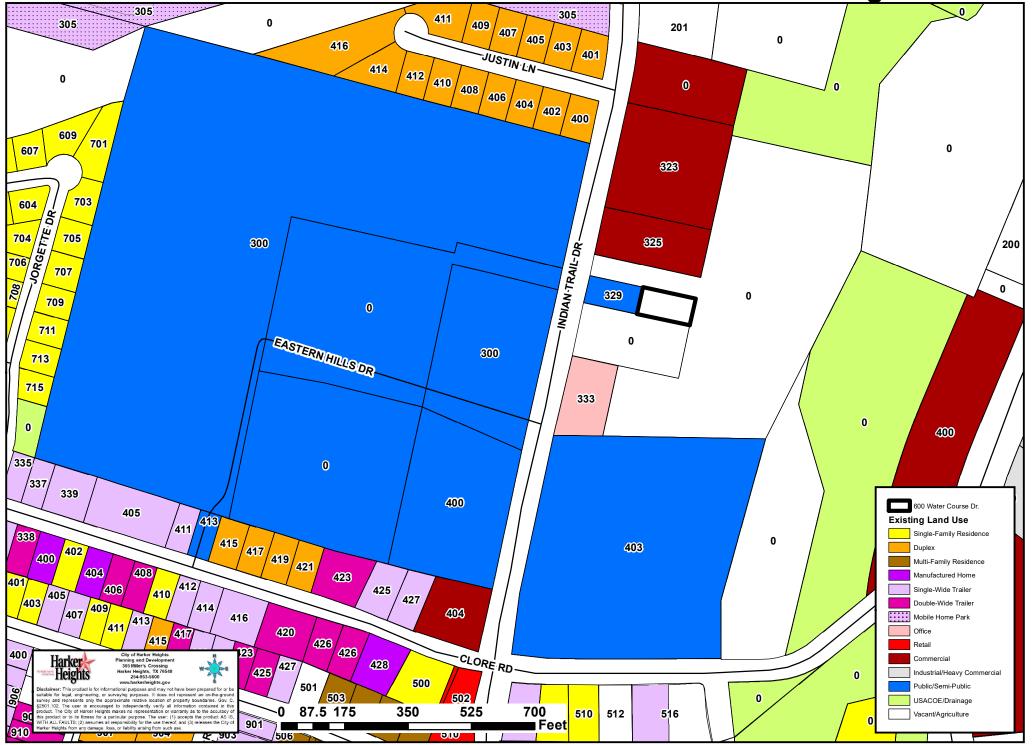

### *IX.* PUBLIC HEARING

- 1. **Z21-30** Conduct a public hearing to discuss and consider recommending an ordinance to change zoning designation from R-1 (One-Family Dwelling District) to R-2 (Two-Family Dwelling District) on property described as A0401BC U Hunt, 1-8, Acres 10.0, Property ID #23915, generally located at 5130 Quanah Valley Road, Harker Heights, Texas, and locally known as 5130 Quanah Valley Road, Belton, Bell County, Texas
- 2. Z21-30-F Conduct a public hearing to discuss and consider recommending an ordinance to change land use designation from Low Density Residential to Medium Density Residential on property described as A0401BC U Hunt, 1-8, Acres 10.0, Property ID #23915, generally located at 5130 Quanah Valley Road, Harker Heights, Texas, and locally known as 5130 Quanah Valley Road, Belton, Bell County, Texas
- **3. Z21-31** Conduct a public hearing to discuss and consider recommending an ordinance granting a Conditional Use Permit (CUP) to allow for a restaurant with drive-thru only services on property described as Market Heights Addition, Block 00A, Lot 0012, Acres 1.165, Property ID #403042, generally located at 201 E. Central Texas Expressway, Building 2000, Harker Heights, Texas
- **4. Z21-32** Conduct a public hearing to discuss and consider recommending an ordinance to change zoning designation from B-3 (Local Business District) to R-2 (Two-Family Dwelling District) on property described as A1086BC W E Hall, Acres 3.517, Property ID #58974, generally located at 600 Water Course Dr., Harker Heights, Bell County, Texas
- **5. Z21-32-F** Conduct a public hearing to discuss and consider recommending an ordinance to change land use designation from Community Center use to Medium Density Residential use (PD-R with R-2 (Two-Family Dwelling District)) on property described as A1086BC W E Hall, Acres 3.517, Property ID #58974, generally located at 600 Water Course Dr., Harker Heights, Bell County, Texas
- 6. Z21-33 Conduct a public hearing to discuss and consider recommending an ordinance to change zoning designation from R-1 (One Family Dwelling District) to B-2 (Neighborhood Retail District) on property described as A0413BC J T & W J Hallmark, 8, Acres 3.296, Property ID #433988, generally located at 1340 E. Knight's Way (E. FM 2410), Harker Heights, Bell County, Texas
- 7. Z21-34 Conduct a public hearing to discuss and consider recommending an ordinance granting a Conditional Use Permit (CUP) to allow for an accessory dwelling unit on property described as Lakeside Hills Section Two, Lot Tract PT 63, (N PT of 63), Acres 0.608, Property ID #489292, and Lakeside Hills Section Two, Lot Tract PT 63, (63, less N PT), Acres 4.982, Property ID #489291, generally located at 11511 Highview Drive, Harker Heights, Bell County, Texas, and locally known as 11511 Highview Drive, Belton, Texas

### Surrounding Land Uses

Adjacent land uses include:

|       | <b>Existing Land Use</b>          | Future Land Use                                       | Zoning                             |
|-------|-----------------------------------|-------------------------------------------------------|------------------------------------|
| North | Vacant<br>Single-Family Residence | Low Density Residential<br>Medium Density Residential | R-1 (One-Family Dwelling District) |
| South | Single-Family Residence           | Low Density Residential                               | R-1 (One-Family Dwelling District) |
| East  | Vacant<br>Single-Family Residence | Low Density Residential                               | R-1 (One-Family Dwelling District) |
| West  | Vacant                            | Low Density Residential                               | R-1 (One-Family Dwelling District) |