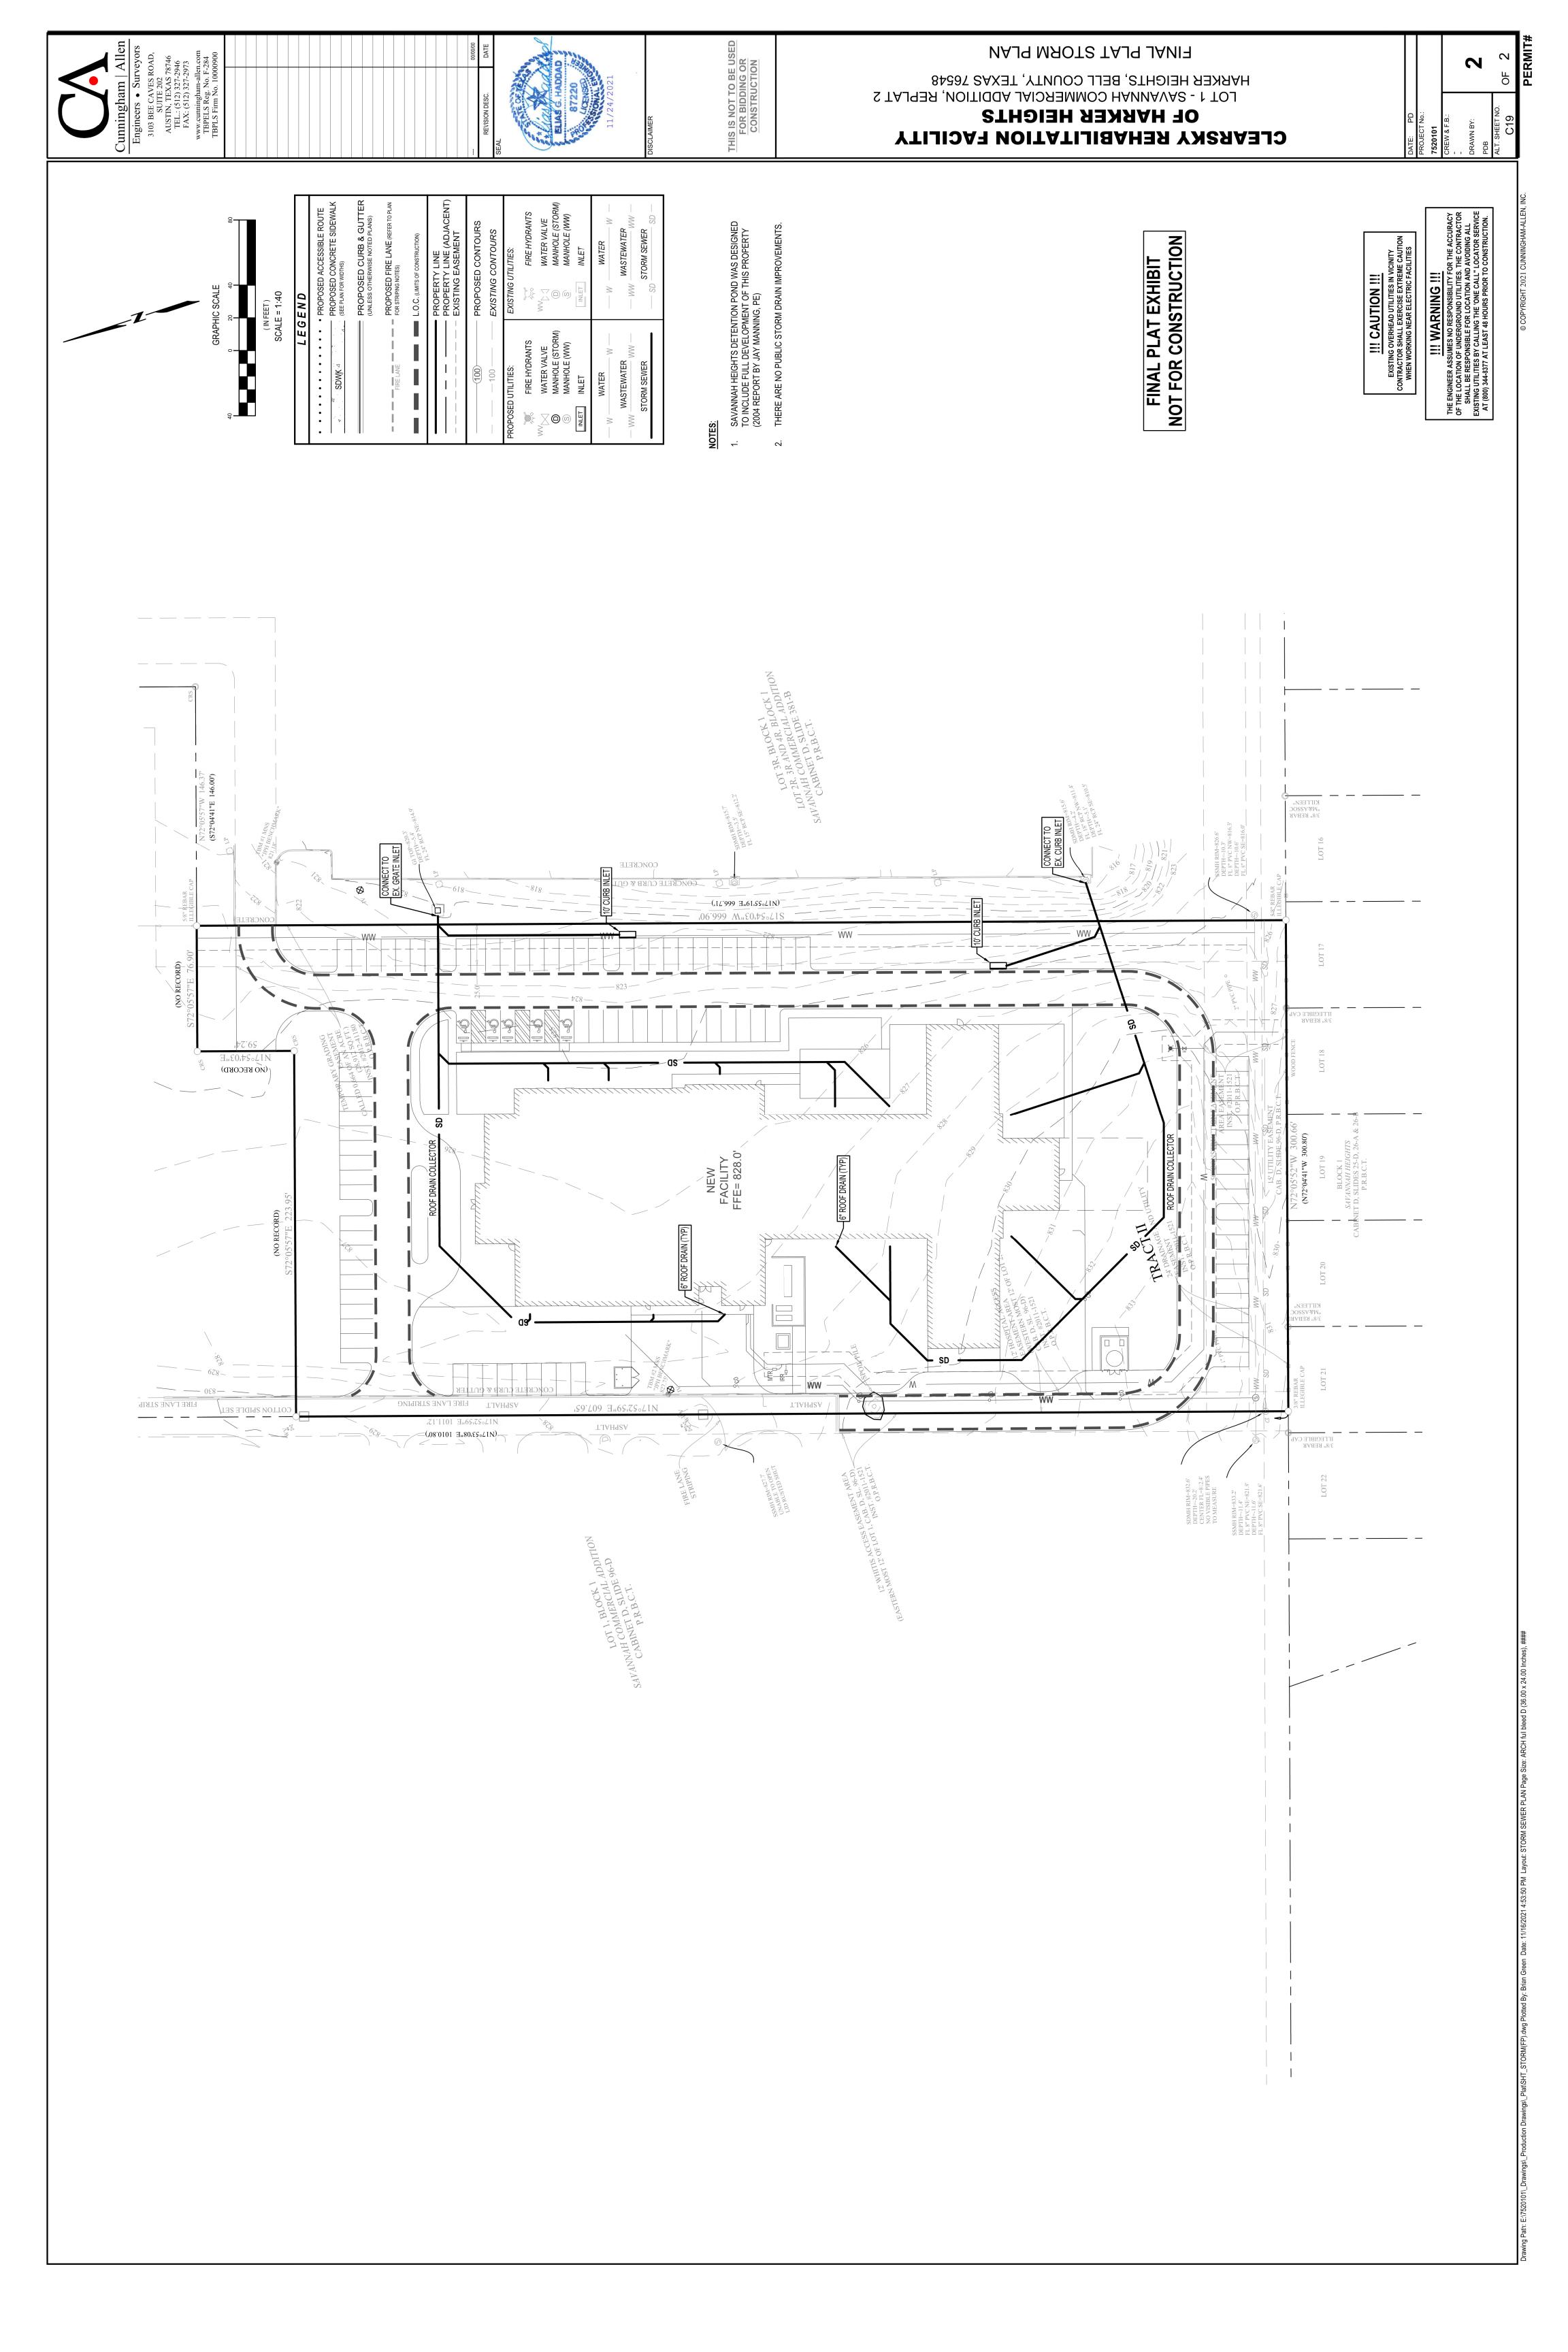

#### X. NEW BUSINESS

- 1. **P21-33** Discuss and consider a request for a Preliminary Plat referred to as Chaparral Road Addition on property described as Peter Williamson Survey, Abstract No. 1099 and the land herein described being a portion of that certain 3.79 acre tract conveyed to Rena Chang Hoot by Gift Deed recorded in Volume 3475, Page 616, Official Public Records of Bell County, Texas, generally located at the intersection of Chaparral Road and F.M. 3481 (Stillhouse Lake Road), Harker Heights, Bell County, Texas
- 2. P21-34 Discuss and consider a request for a Preliminary Plat referred to as Cedar Trails on property described as lying and situated in the Uriah Hunt Survey, Abstract No. 401 and the land herein described being a portion of the remainder tract, of an overall called 390 acre tract (comprising of what was formerly four tracts of land, of 80 acres, 80 acres, 100 acres, and 130 acres) conveyed to Susan K. Wilson and Gary L. Moore by Affidavit of Heirship recorded in Document No. 2017-00025863, Official Public Records of Bell County, Texas (OPRBCT)
- 3. P21-35 Discuss and consider a request for a Preliminary Plat referred to as Savannah Commercial Addition Replat 2 on property described as an 8.135 acre tract of land, being Lot 2R, Block 1, Lot 2R, 3R and 4R, Block 1 Savannah Commercial Addition, an addition to the City of Harker Heights, Bell County, Texas according to the plat recorded in Cabinet D, Slide 381-B of the Plat Records of Bell County, Texas; same being a portion of those tracts conveyed to WB Whitis Investments, LTD, a Texas limited partnership, recorded under Instrument Number 2008-00034660 of the Official Public Records of Bell County, Texas
- 4. P21-36 Discuss and consider a request for a Final Plat referred to as Savannah Commercial Addition Replat 2 Phase 1, on property described as a 4.300 acre tract of land, being a portion of Lot 2R, Block 1, LOT 2R, 3R AND 4R, BLOCK 1 SAVANNAH COMMERICAL ADDITION, an addition to the City of Harker Heights, Bell County, Texas, according to the plat recorded in Cabinet D, Slide 381-B of the Plat Records of Bell County, Texas; same being a portion of those tracts conveyed to WB Whitis Investments, LTD, a Texas limited partnership, recorded under Instrument Number 2008-000034660 of the Official Public Records of Bell County, Texas
- **5. P21-37** Discuss and consider a request for a Minor Plat referred to as Broken Bow Addition, on property described as a 0.438-Acre tract of land in the City of Harker Heights, Texas, and being all of Lots 8 and 9, Block 6, Comanche Land First Unit as recorded in Cabinet A, Slide 183-D, Bell County Plat Records, and being the same land conveyed to Arrowhead Developers LLC by Deed as recorded in Instrument No. 2021048053, Real Property Records of Bell County
- 6. P21-31 Discuss and consider a request for a Minor Plat referred to as Family Dollar Addition, 1st Amendment on property described as being all of Lot 1, Block a of the Family Dollar Addition recorded in Cabinet D, Slide 311D of the Plat Records of Bell County, Texas, generally located at 660 E. Knight's Way (E. FM 2410), Harker Heights, Bell County, Texas