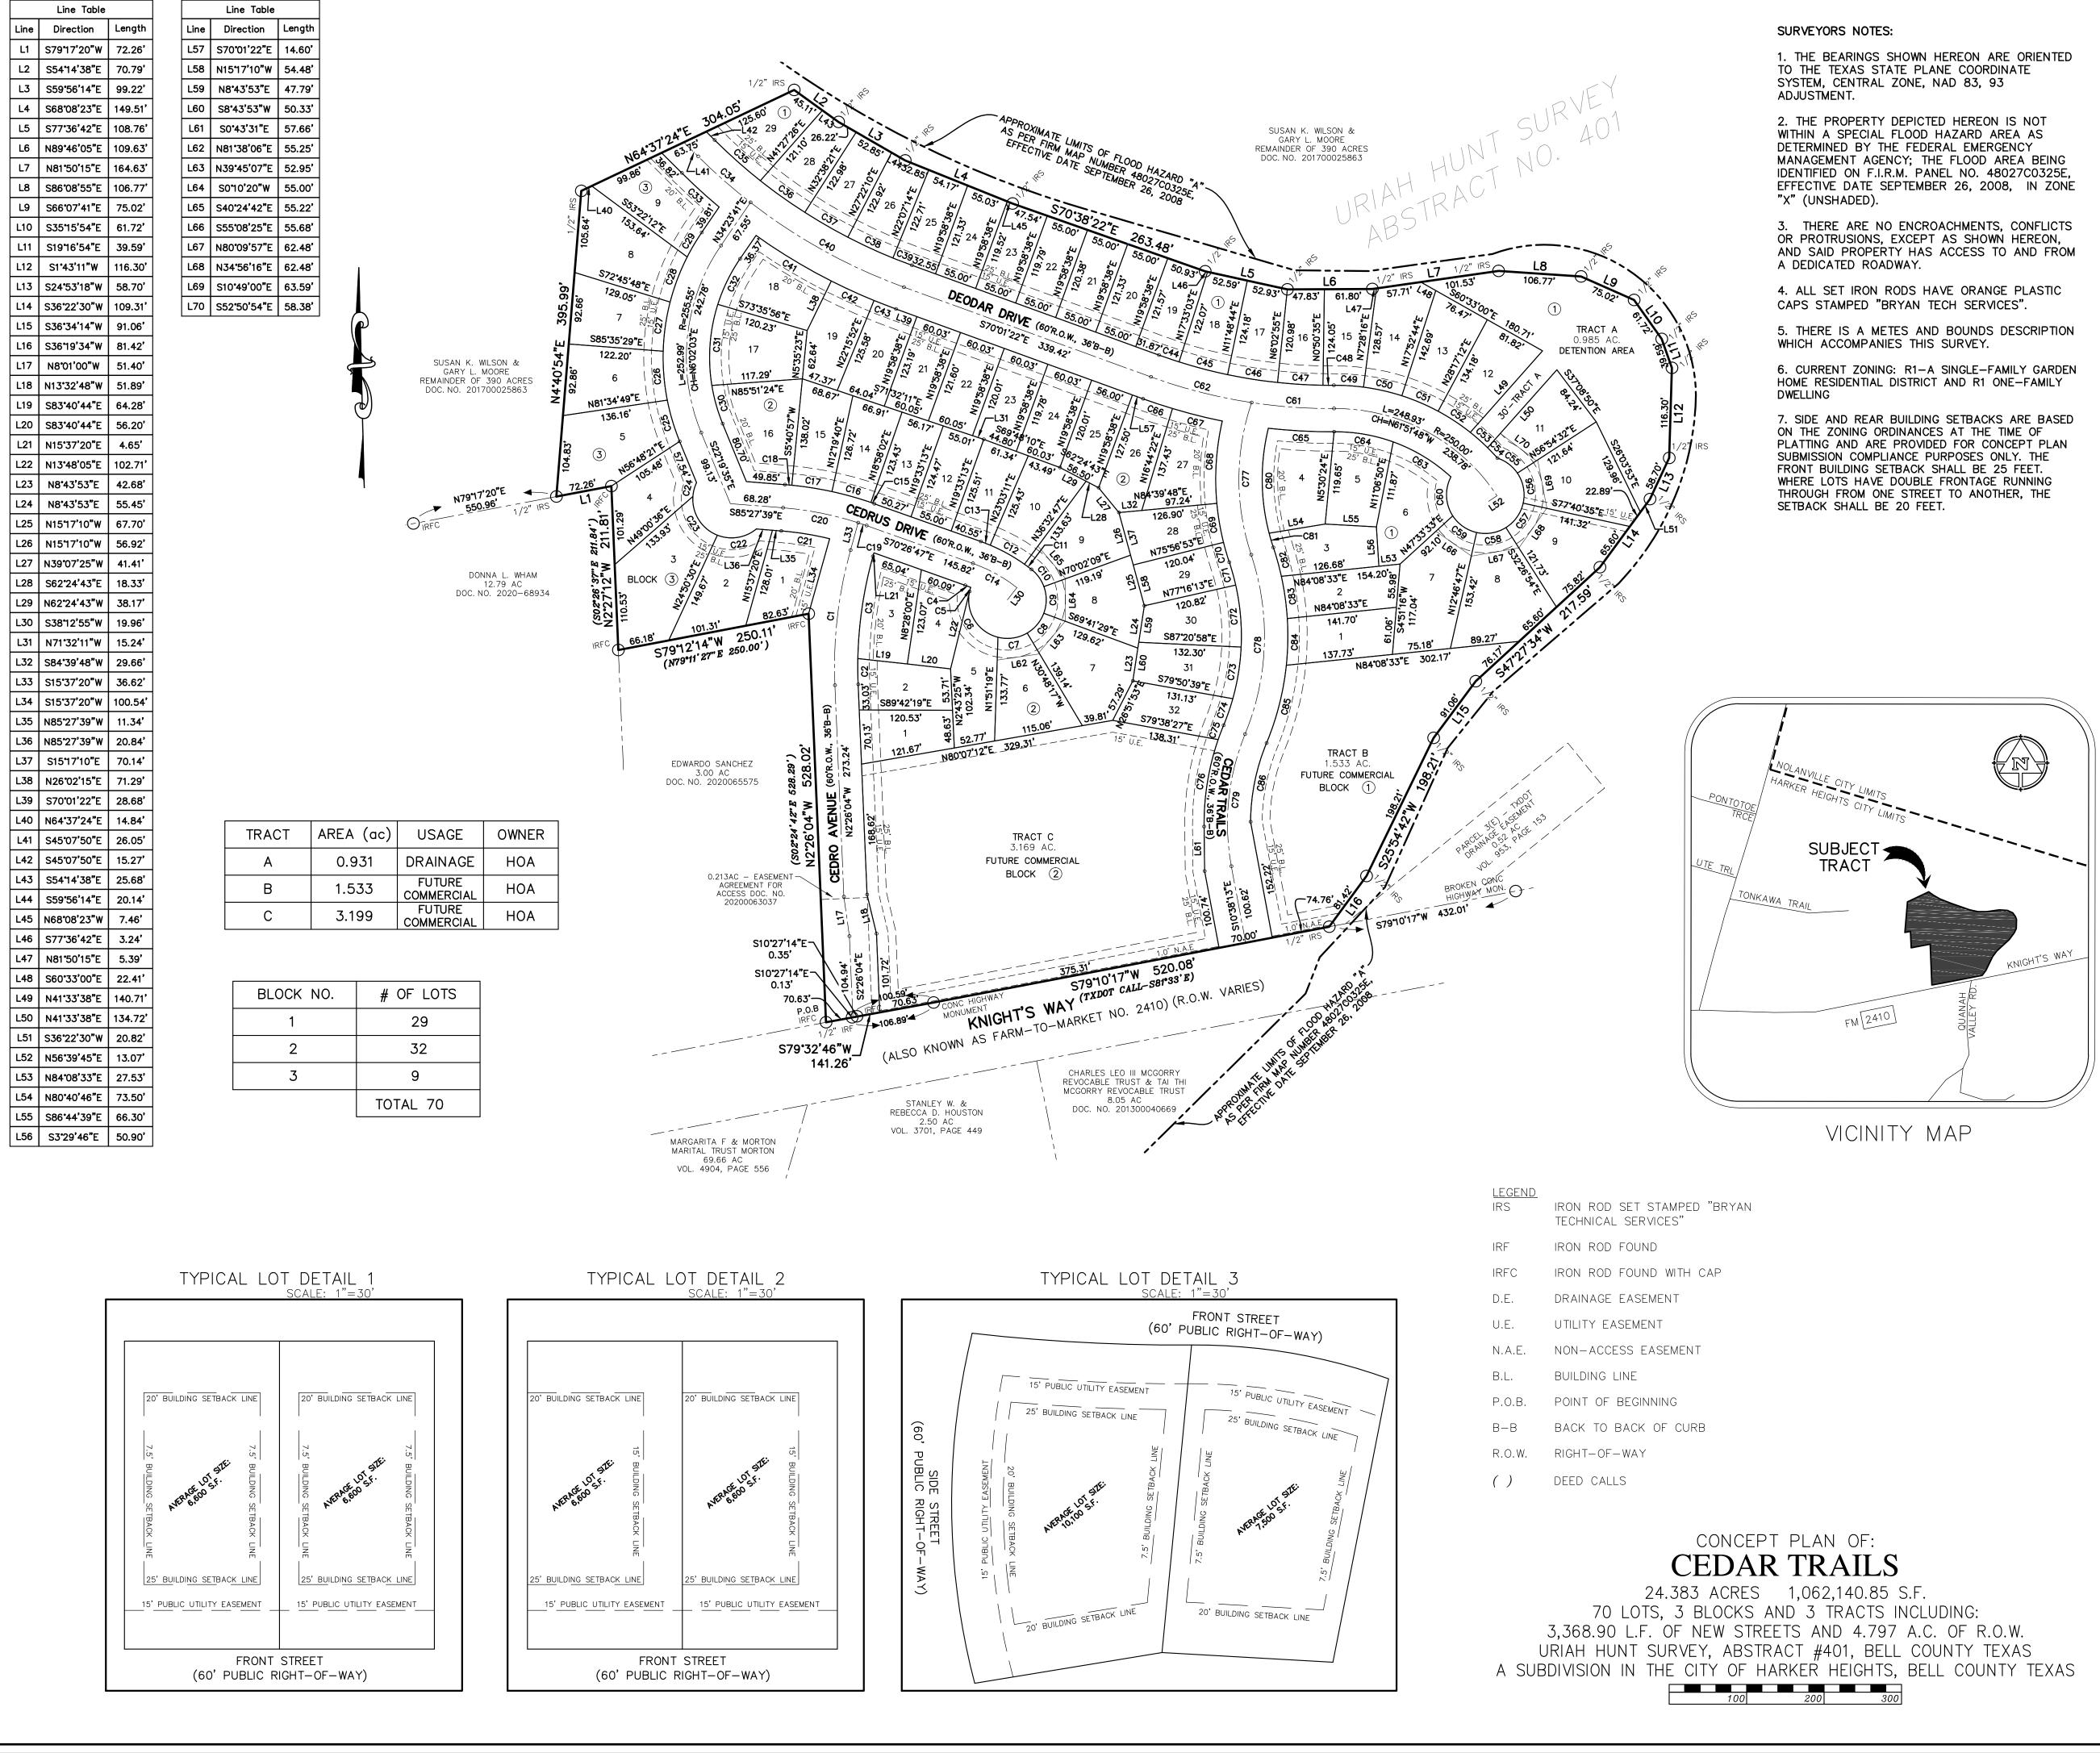

#### X. NEW BUSINESS

- 1. **P21-33** Discuss and consider a request for a Preliminary Plat referred to as Chaparral Road Addition on property described as Peter Williamson Survey, Abstract No. 1099 and the land herein described being a portion of that certain 3.79 acre tract conveyed to Rena Chang Hoot by Gift Deed recorded in Volume 3475, Page 616, Official Public Records of Bell County, Texas, generally located at the intersection of Chaparral Road and F.M. 3481 (Stillhouse Lake Road), Harker Heights, Bell County, Texas
- 2. P21-34 Discuss and consider a request for a Preliminary Plat referred to as Cedar Trails on property described as lying and situated in the Uriah Hunt Survey, Abstract No. 401 and the land herein described being a portion of the remainder tract, of an overall called 390 acre tract (comprising of what was formerly four tracts of land, of 80 acres, 80 acres, 100 acres, and 130 acres) conveyed to Susan K. Wilson and Gary L. Moore by Affidavit of Heirship recorded in Document No. 2017-00025863, Official Public Records of Bell County, Texas (OPRBCT)
- 3. P21-35 Discuss and consider a request for a Preliminary Plat referred to as Savannah Commercial Addition Replat 2 on property described as an 8.135 acre tract of land, being Lot 2R, Block 1, Lot 2R, 3R and 4R, Block 1 Savannah Commercial Addition, an addition to the City of Harker Heights, Bell County, Texas according to the plat recorded in Cabinet D, Slide 381-B of the Plat Records of Bell County, Texas; same being a portion of those tracts conveyed to WB Whitis Investments, LTD, a Texas limited partnership, recorded under Instrument Number 2008-00034660 of the Official Public Records of Bell County, Texas
- 4. P21-36 Discuss and consider a request for a Final Plat referred to as Savannah Commercial Addition Replat 2 Phase 1, on property described as a 4.300 acre tract of land, being a portion of Lot 2R, Block 1, LOT 2R, 3R AND 4R, BLOCK 1 SAVANNAH COMMERICAL ADDITION, an addition to the City of Harker Heights, Bell County, Texas, according to the plat recorded in Cabinet D, Slide 381-B of the Plat Records of Bell County, Texas; same being a portion of those tracts conveyed to WB Whitis Investments, LTD, a Texas limited partnership, recorded under Instrument Number 2008-000034660 of the Official Public Records of Bell County, Texas
- **5. P21-37** Discuss and consider a request for a Minor Plat referred to as Broken Bow Addition, on property described as a 0.438-Acre tract of land in the City of Harker Heights, Texas, and being all of Lots 8 and 9, Block 6, Comanche Land First Unit as recorded in Cabinet A, Slide 183-D, Bell County Plat Records, and being the same land conveyed to Arrowhead Developers LLC by Deed as recorded in Instrument No. 2021048053, Real Property Records of Bell County
- 6. P21-31 Discuss and consider a request for a Minor Plat referred to as Family Dollar Addition, 1st Amendment on property described as being all of Lot 1, Block a of the Family Dollar Addition recorded in Cabinet D, Slide 311D of the Plat Records of Bell County, Texas, generally located at 660 E. Knight's Way (E. FM 2410), Harker Heights, Bell County, Texas

#### Agenda Item X: New Business:

1.CP21-06 Discuss and consider a request for a Concept Plan referred to as Cedar Trails on property described as Uriah Hunt Survey, Abstract No. 401, Property ID #75765, generally located at 13436 E. Knight's Way (FM 2410), Harker Heights, Bell County Texas, and locally known as 13436 FM 2410, Belton, Bell County, Texas.

Mrs. Spell explained the applicant's request for a for a concept plan referred to as Cedar Trails. The property consists of approximately 24.383 acres with a proposed total of seventy (70) residential lots and three (3) tracts. Prior to the September 29th Planning & Zoning meeting, the applicant requested a one-time 30-day extension as allowed by law. The applicant submitted revisions on October 1, 2021 and October 19, 2021. She noted on October 20, 2021, staff returned the final comments to the applicant and that staff was recommending approval of the Concept Plan for the subdivision referred to as Cedar Trails.

Lina Chtay with Belton Engineering, office located at 106 W. East Street, Belton, Texas, 76513 was present to represent the request.

Commissioner Shine made a motion to approve a Concept Plan referred to as Cedar Trails on property described as Uriah Hunt Survey, Abstract No. 401, Property ID #75765, generally located at 13436 E. Knight's Way (FM 2410), Harker Heights, Bell County Texas, and locally known as 13436 FM 2410, Belton, Bell County, Texas. Commissioner Watford seconded the motion. **The motion was approved (6-0).** 