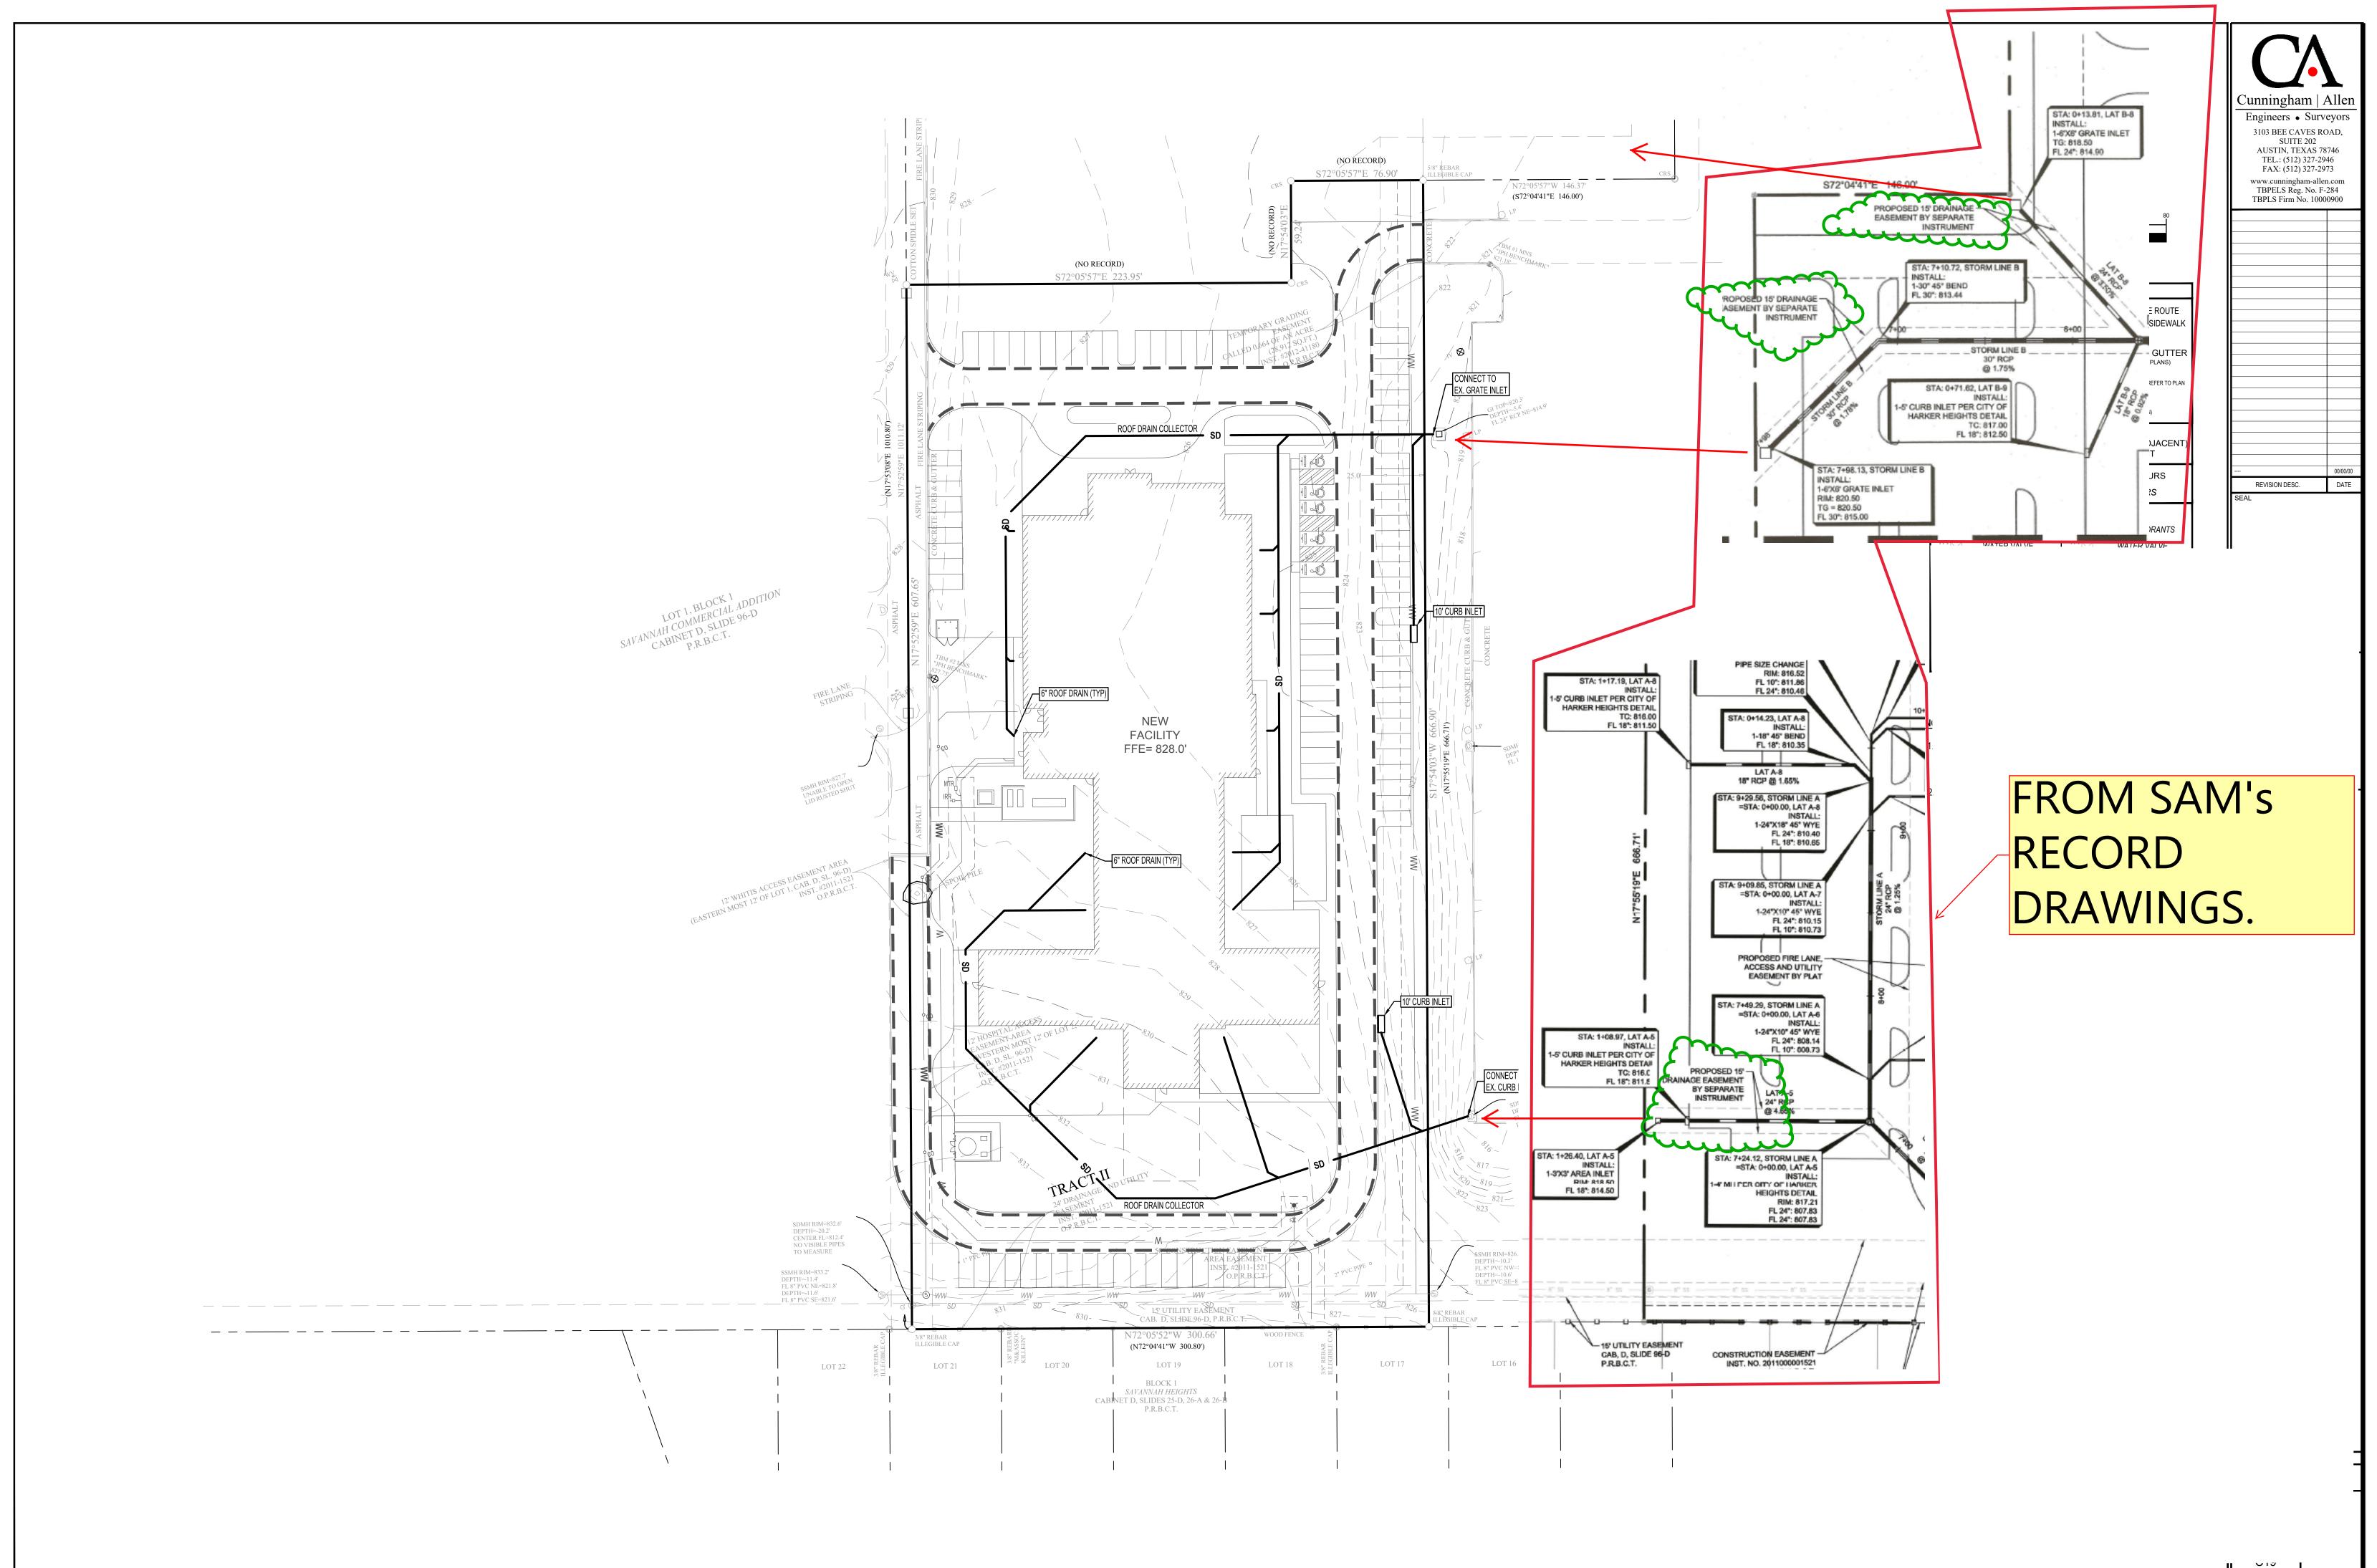

#### X. NEW BUSINESS

- 1. **P21-33** Discuss and consider a request for a Preliminary Plat referred to as Chaparral Road Addition on property described as Peter Williamson Survey, Abstract No. 1099 and the land herein described being a portion of that certain 3.79 acre tract conveyed to Rena Chang Hoot by Gift Deed recorded in Volume 3475, Page 616, Official Public Records of Bell County, Texas, generally located at the intersection of Chaparral Road and F.M. 3481 (Stillhouse Lake Road), Harker Heights, Bell County, Texas
- 2. P21-34 Discuss and consider a request for a Preliminary Plat referred to as Cedar Trails on property described as lying and situated in the Uriah Hunt Survey, Abstract No. 401 and the land herein described being a portion of the remainder tract, of an overall called 390 acre tract (comprising of what was formerly four tracts of land, of 80 acres, 80 acres, 100 acres, and 130 acres) conveyed to Susan K. Wilson and Gary L. Moore by Affidavit of Heirship recorded in Document No. 2017-00025863, Official Public Records of Bell County, Texas (OPRBCT)
- 3. P21-35 Discuss and consider a request for a Preliminary Plat referred to as Savannah Commercial Addition Replat 2 on property described as an 8.135 acre tract of land, being Lot 2R, Block 1, Lot 2R, 3R and 4R, Block 1 Savannah Commercial Addition, an addition to the City of Harker Heights, Bell County, Texas according to the plat recorded in Cabinet D, Slide 381-B of the Plat Records of Bell County, Texas; same being a portion of those tracts conveyed to WB Whitis Investments, LTD, a Texas limited partnership, recorded under Instrument Number 2008-00034660 of the Official Public Records of Bell County, Texas
- 4. P21-36 Discuss and consider a request for a Final Plat referred to as Savannah Commercial Addition Replat 2 Phase 1, on property described as a 4.300 acre tract of land, being a portion of Lot 2R, Block 1, LOT 2R, 3R AND 4R, BLOCK 1 SAVANNAH COMMERICAL ADDITION, an addition to the City of Harker Heights, Bell County, Texas, according to the plat recorded in Cabinet D, Slide 381-B of the Plat Records of Bell County, Texas; same being a portion of those tracts conveyed to WB Whitis Investments, LTD, a Texas limited partnership, recorded under Instrument Number 2008-000034660 of the Official Public Records of Bell County, Texas
- **5. P21-37** Discuss and consider a request for a Minor Plat referred to as Broken Bow Addition, on property described as a 0.438-Acre tract of land in the City of Harker Heights, Texas, and being all of Lots 8 and 9, Block 6, Comanche Land First Unit as recorded in Cabinet A, Slide 183-D, Bell County Plat Records, and being the same land conveyed to Arrowhead Developers LLC by Deed as recorded in Instrument No. 2021048053, Real Property Records of Bell County
- 6. P21-31 Discuss and consider a request for a Minor Plat referred to as Family Dollar Addition, 1st Amendment on property described as being all of Lot 1, Block a of the Family Dollar Addition recorded in Cabinet D, Slide 311D of the Plat Records of Bell County, Texas, generally located at 660 E. Knight's Way (E. FM 2410), Harker Heights, Bell County, Texas