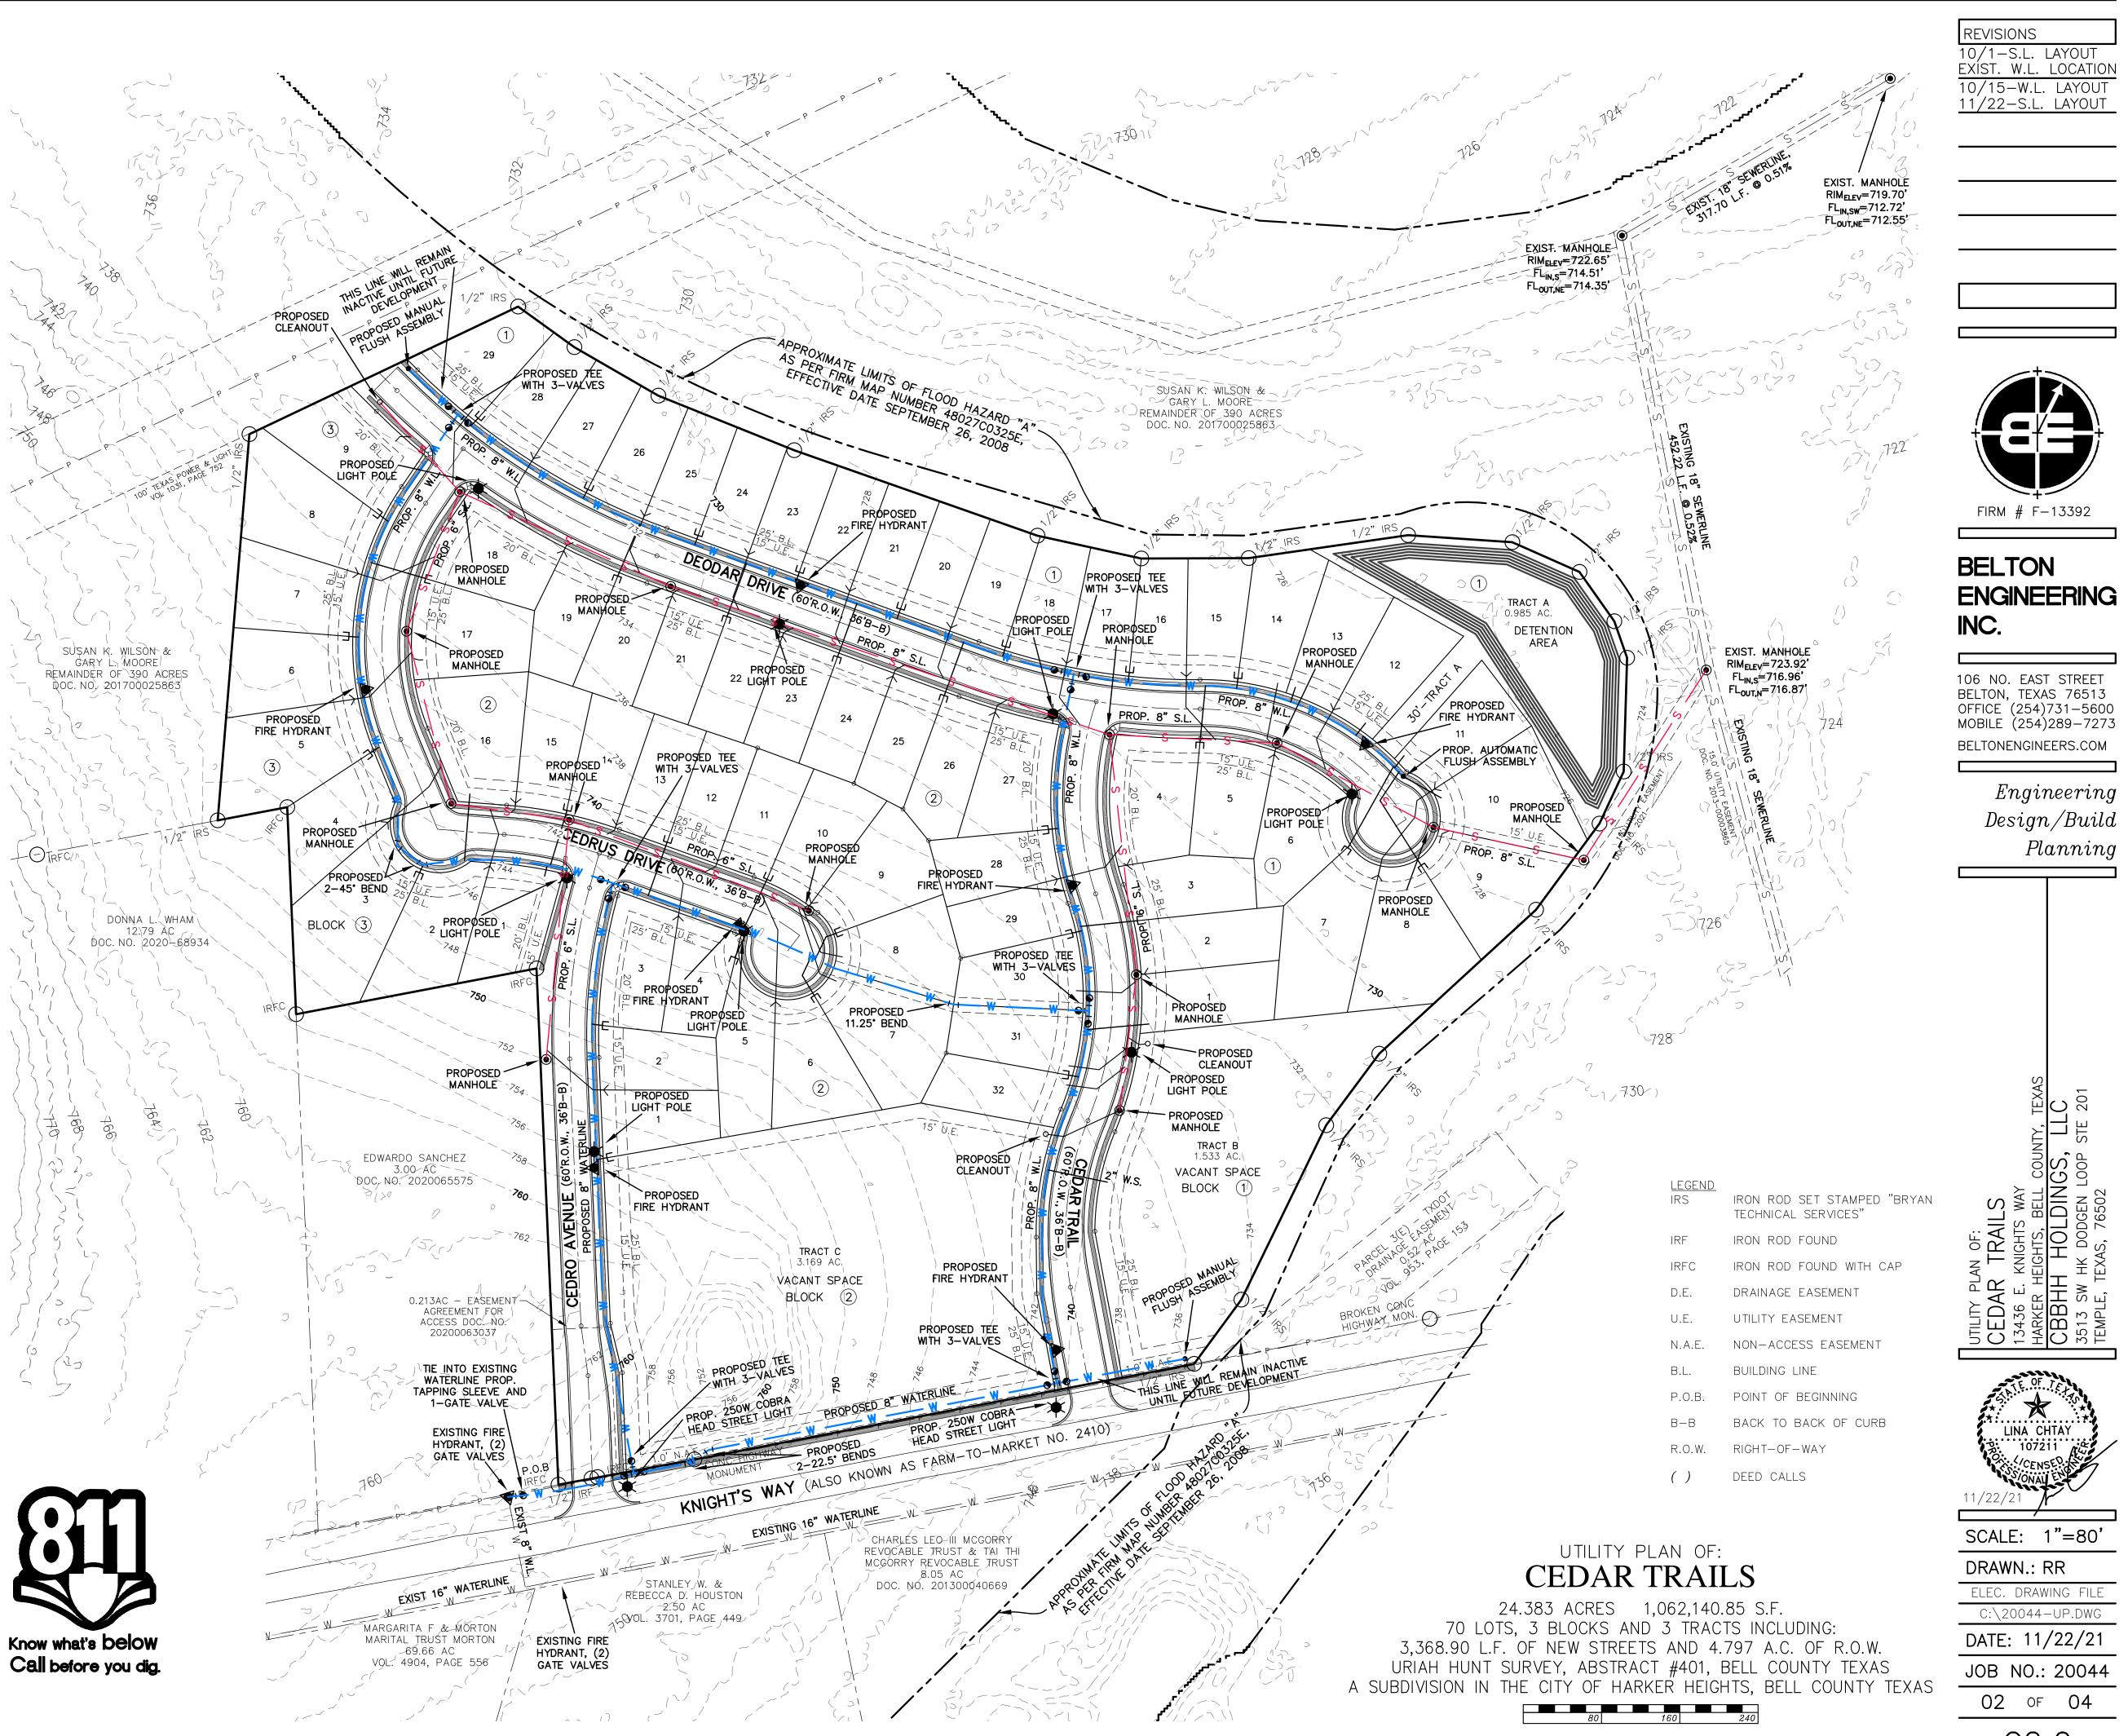

#### Agenda Item X: New Business:

1.CP21-06 Discuss and consider a request for a Concept Plan referred to as Cedar Trails on property described as Uriah Hunt Survey, Abstract No. 401, Property ID #75765, generally located at 13436 E. Knight's Way (FM 2410), Harker Heights, Bell County Texas, and locally known as 13436 FM 2410, Belton, Bell County, Texas.

Mrs. Spell explained the applicant's request for a for a concept plan referred to as Cedar Trails. The property consists of approximately 24.383 acres with a proposed total of seventy (70) residential lots and three (3) tracts. Prior to the September 29th Planning & Zoning meeting, the applicant requested a one-time 30-day extension as allowed by law. The applicant submitted revisions on October 1, 2021 and October 19, 2021. She noted on October 20, 2021, staff returned the final comments to the applicant and that staff was recommending approval of the Concept Plan for the subdivision referred to as Cedar Trails.

Lina Chtay with Belton Engineering, office located at 106 W. East Street, Belton, Texas, 76513 was present to represent the request.

Commissioner Shine made a motion to approve a Concept Plan referred to as Cedar Trails on property described as Uriah Hunt Survey, Abstract No. 401, Property ID #75765, generally located at 13436 E. Knight's Way (FM 2410), Harker Heights, Bell County Texas, and locally known as 13436 FM 2410, Belton, Bell County, Texas. Commissioner Watford seconded the motion. **The motion was approved (6-0).** 