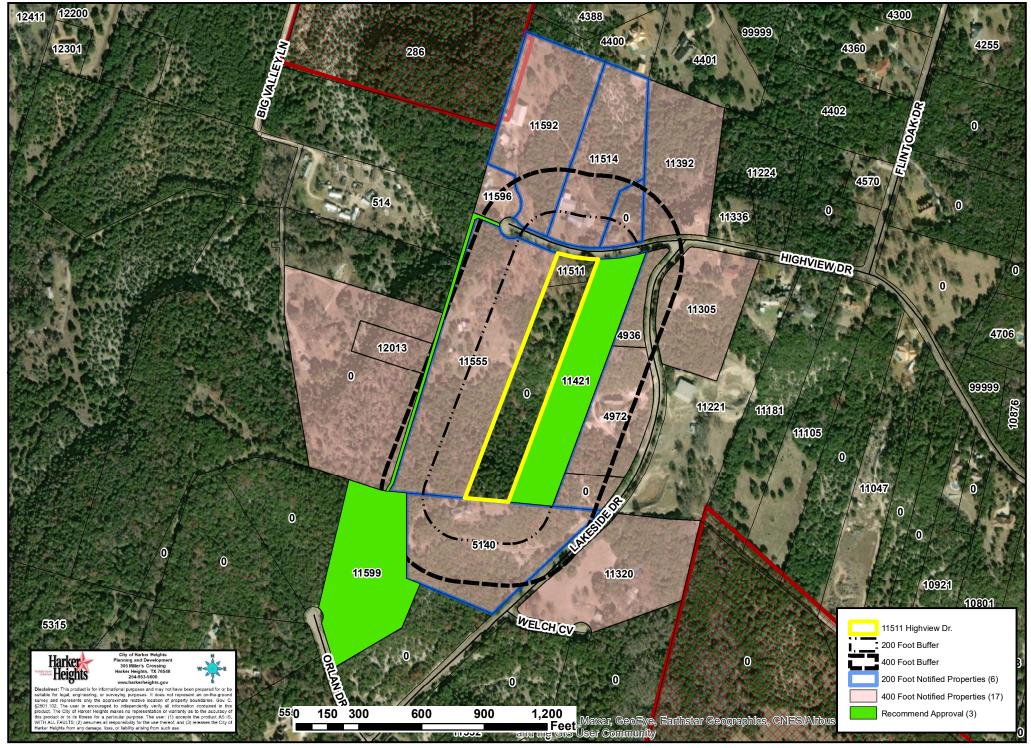

### *IX.* PUBLIC HEARING

- 1. **Z21-30** Conduct a public hearing to discuss and consider recommending an ordinance to change zoning designation from R-1 (One-Family Dwelling District) to R-2 (Two-Family Dwelling District) on property described as A0401BC U Hunt, 1-8, Acres 10.0, Property ID #23915, generally located at 5130 Quanah Valley Road, Harker Heights, Texas, and locally known as 5130 Quanah Valley Road, Belton, Bell County, Texas
- 2. Z21-30-F Conduct a public hearing to discuss and consider recommending an ordinance to change land use designation from Low Density Residential to Medium Density Residential on property described as A0401BC U Hunt, 1-8, Acres 10.0, Property ID #23915, generally located at 5130 Quanah Valley Road, Harker Heights, Texas, and locally known as 5130 Quanah Valley Road, Belton, Bell County, Texas
- **3. Z21-31** Conduct a public hearing to discuss and consider recommending an ordinance granting a Conditional Use Permit (CUP) to allow for a restaurant with drive-thru only services on property described as Market Heights Addition, Block 00A, Lot 0012, Acres 1.165, Property ID #403042, generally located at 201 E. Central Texas Expressway, Building 2000, Harker Heights, Texas
- **4. Z21-32** Conduct a public hearing to discuss and consider recommending an ordinance to change zoning designation from B-3 (Local Business District) to R-2 (Two-Family Dwelling District) on property described as A1086BC W E Hall, Acres 3.517, Property ID #58974, generally located at 600 Water Course Dr., Harker Heights, Bell County, Texas
- **5. Z21-32-F** Conduct a public hearing to discuss and consider recommending an ordinance to change land use designation from Community Center use to Medium Density Residential use (PD-R with R-2 (Two-Family Dwelling District)) on property described as A1086BC W E Hall, Acres 3.517, Property ID #58974, generally located at 600 Water Course Dr., Harker Heights, Bell County, Texas
- 6. Z21-33 Conduct a public hearing to discuss and consider recommending an ordinance to change zoning designation from R-1 (One Family Dwelling District) to B-2 (Neighborhood Retail District) on property described as A0413BC J T & W J Hallmark, 8, Acres 3.296, Property ID #433988, generally located at 1340 E. Knight's Way (E. FM 2410), Harker Heights, Bell County, Texas
- 7. Z21-34 Conduct a public hearing to discuss and consider recommending an ordinance granting a Conditional Use Permit (CUP) to allow for an accessory dwelling unit on property described as Lakeside Hills Section Two, Lot Tract PT 63, (N PT of 63), Acres 0.608, Property ID #489292, and Lakeside Hills Section Two, Lot Tract PT 63, (63, less N PT), Acres 4.982, Property ID #489291, generally located at 11511 Highview Drive, Harker Heights, Bell County, Texas, and locally known as 11511 Highview Drive, Belton, Texas

### Agenda Item IX: Public Hearing:

1.Z21-25 Conduct a public hearing to discuss and consider recommending an ordinance granting a Conditional Use Permit (CUP) to allow for an accessory dwelling unit on property described as Lakeside Hills Section Two, Lot Tract PT 63, (N PT of 63), Acres 0.608, Property ID #489292, generally located at 11511 Highview Drive, Harker Heights, Bell County, Texas, and locally known as 11511 Highview Drive, Belton, Texas.

Mrs. Spell explained the applicant's request to change the current zoning of R-1 (One Family Dwelling District) to R-1 (One-Family Dwelling District) with a Conditional Use Permit (CUP) to allow for an accessory dwelling unit on property. She noted that the 2021 Future Land Use Map identifies this area is designated for Residential Estate; staff believes the proposed rezoning with its intended use will not likely have any adverse impact on the neighborhood and would be consistent with the 2021 updates to the City of Harker Heights Comprehensive Plan and Land Use Assumptions.