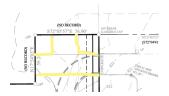

#### X. NEW BUSINESS

- 1. **P21-33** Discuss and consider a request for a Preliminary Plat referred to as Chaparral Road Addition on property described as Peter Williamson Survey, Abstract No. 1099 and the land herein described being a portion of that certain 3.79 acre tract conveyed to Rena Chang Hoot by Gift Deed recorded in Volume 3475, Page 616, Official Public Records of Bell County, Texas, generally located at the intersection of Chaparral Road and F.M. 3481 (Stillhouse Lake Road), Harker Heights, Bell County, Texas
- 2. P21-34 Discuss and consider a request for a Preliminary Plat referred to as Cedar Trails on property described as lying and situated in the Uriah Hunt Survey, Abstract No. 401 and the land herein described being a portion of the remainder tract, of an overall called 390 acre tract (comprising of what was formerly four tracts of land, of 80 acres, 80 acres, 100 acres, and 130 acres) conveyed to Susan K. Wilson and Gary L. Moore by Affidavit of Heirship recorded in Document No. 2017-00025863, Official Public Records of Bell County, Texas (OPRBCT)
- 3. P21-35 Discuss and consider a request for a Preliminary Plat referred to as Savannah Commercial Addition Replat 2 on property described as an 8.135 acre tract of land, being Lot 2R, Block 1, Lot 2R, 3R and 4R, Block 1 Savannah Commercial Addition, an addition to the City of Harker Heights, Bell County, Texas according to the plat recorded in Cabinet D, Slide 381-B of the Plat Records of Bell County, Texas; same being a portion of those tracts conveyed to WB Whitis Investments, LTD, a Texas limited partnership, recorded under Instrument Number 2008-00034660 of the Official Public Records of Bell County, Texas
- 4. P21-36 Discuss and consider a request for a Final Plat referred to as Savannah Commercial Addition Replat 2 Phase 1, on property described as a 4.300 acre tract of land, being a portion of Lot 2R, Block 1, LOT 2R, 3R AND 4R, BLOCK 1 SAVANNAH COMMERICAL ADDITION, an addition to the City of Harker Heights, Bell County, Texas, according to the plat recorded in Cabinet D, Slide 381-B of the Plat Records of Bell County, Texas; same being a portion of those tracts conveyed to WB Whitis Investments, LTD, a Texas limited partnership, recorded under Instrument Number 2008-000034660 of the Official Public Records of Bell County, Texas
- **5. P21-37** Discuss and consider a request for a Minor Plat referred to as Broken Bow Addition, on property described as a 0.438-Acre tract of land in the City of Harker Heights, Texas, and being all of Lots 8 and 9, Block 6, Comanche Land First Unit as recorded in Cabinet A, Slide 183-D, Bell County Plat Records, and being the same land conveyed to Arrowhead Developers LLC by Deed as recorded in Instrument No. 2021048053, Real Property Records of Bell County
- 6. P21-31 Discuss and consider a request for a Minor Plat referred to as Family Dollar Addition, 1st Amendment on property described as being all of Lot 1, Block a of the Family Dollar Addition recorded in Cabinet D, Slide 311D of the Plat Records of Bell County, Texas, generally located at 660 E. Knight's Way (E. FM 2410), Harker Heights, Bell County, Texas