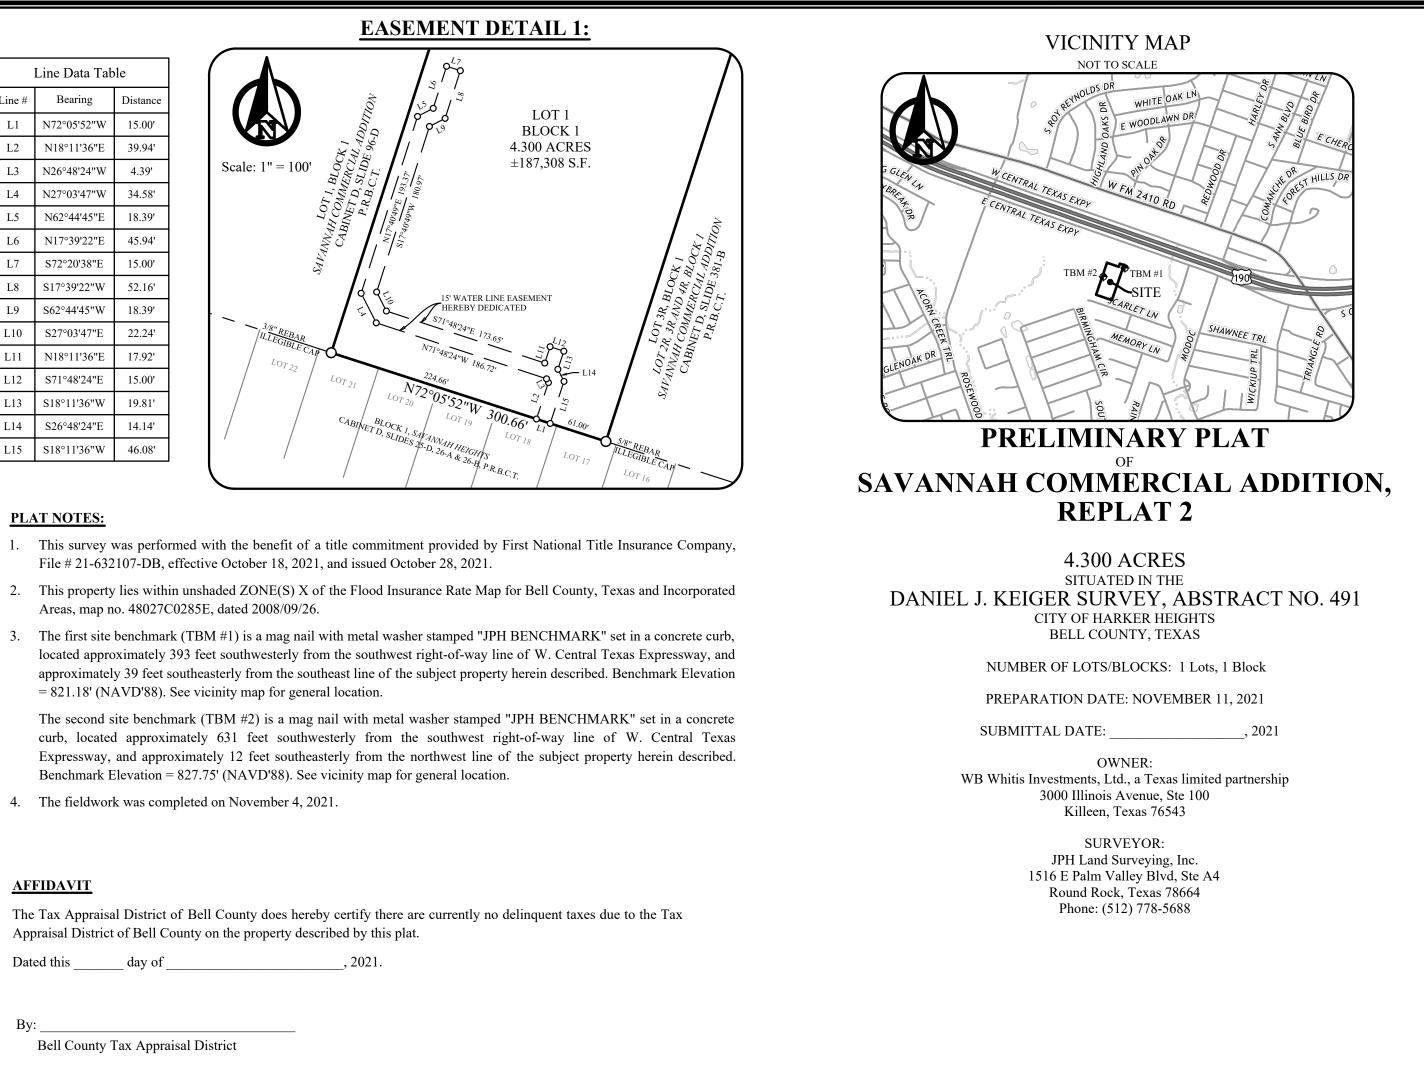

#### X. NEW BUSINESS

- 1. **P21-33** Discuss and consider a request for a Preliminary Plat referred to as Chaparral Road Addition on property described as Peter Williamson Survey, Abstract No. 1099 and the land herein described being a portion of that certain 3.79 acre tract conveyed to Rena Chang Hoot by Gift Deed recorded in Volume 3475, Page 616, Official Public Records of Bell County, Texas, generally located at the intersection of Chaparral Road and F.M. 3481 (Stillhouse Lake Road), Harker Heights, Bell County, Texas
- 2. P21-34 Discuss and consider a request for a Preliminary Plat referred to as Cedar Trails on property described as lying and situated in the Uriah Hunt Survey, Abstract No. 401 and the land herein described being a portion of the remainder tract, of an overall called 390 acre tract (comprising of what was formerly four tracts of land, of 80 acres, 80 acres, 100 acres, and 130 acres) conveyed to Susan K. Wilson and Gary L. Moore by Affidavit of Heirship recorded in Document No. 2017-00025863, Official Public Records of Bell County, Texas (OPRBCT)
- 3. P21-35 Discuss and consider a request for a Preliminary Plat referred to as Savannah Commercial Addition Replat 2 on property described as an 8.135 acre tract of land, being Lot 2R, Block 1, Lot 2R, 3R and 4R, Block 1 Savannah Commercial Addition, an addition to the City of Harker Heights, Bell County, Texas according to the plat recorded in Cabinet D, Slide 381-B of the Plat Records of Bell County, Texas; same being a portion of those tracts conveyed to WB Whitis Investments, LTD, a Texas limited partnership, recorded under Instrument Number 2008-00034660 of the Official Public Records of Bell County, Texas
- 4. P21-36 Discuss and consider a request for a Final Plat referred to as Savannah Commercial Addition Replat 2 Phase 1, on property described as a 4.300 acre tract of land, being a portion of Lot 2R, Block 1, LOT 2R, 3R AND 4R, BLOCK 1 SAVANNAH COMMERICAL ADDITION, an addition to the City of Harker Heights, Bell County, Texas, according to the plat recorded in Cabinet D, Slide 381-B of the Plat Records of Bell County, Texas; same being a portion of those tracts conveyed to WB Whitis Investments, LTD, a Texas limited partnership, recorded under Instrument Number 2008-000034660 of the Official Public Records of Bell County, Texas
- **5. P21-37** Discuss and consider a request for a Minor Plat referred to as Broken Bow Addition, on property described as a 0.438-Acre tract of land in the City of Harker Heights, Texas, and being all of Lots 8 and 9, Block 6, Comanche Land First Unit as recorded in Cabinet A, Slide 183-D, Bell County Plat Records, and being the same land conveyed to Arrowhead Developers LLC by Deed as recorded in Instrument No. 2021048053, Real Property Records of Bell County
- 6. P21-31 Discuss and consider a request for a Minor Plat referred to as Family Dollar Addition, 1st Amendment on property described as being all of Lot 1, Block a of the Family Dollar Addition recorded in Cabinet D, Slide 311D of the Plat Records of Bell County, Texas, generally located at 660 E. Knight's Way (E. FM 2410), Harker Heights, Bell County, Texas