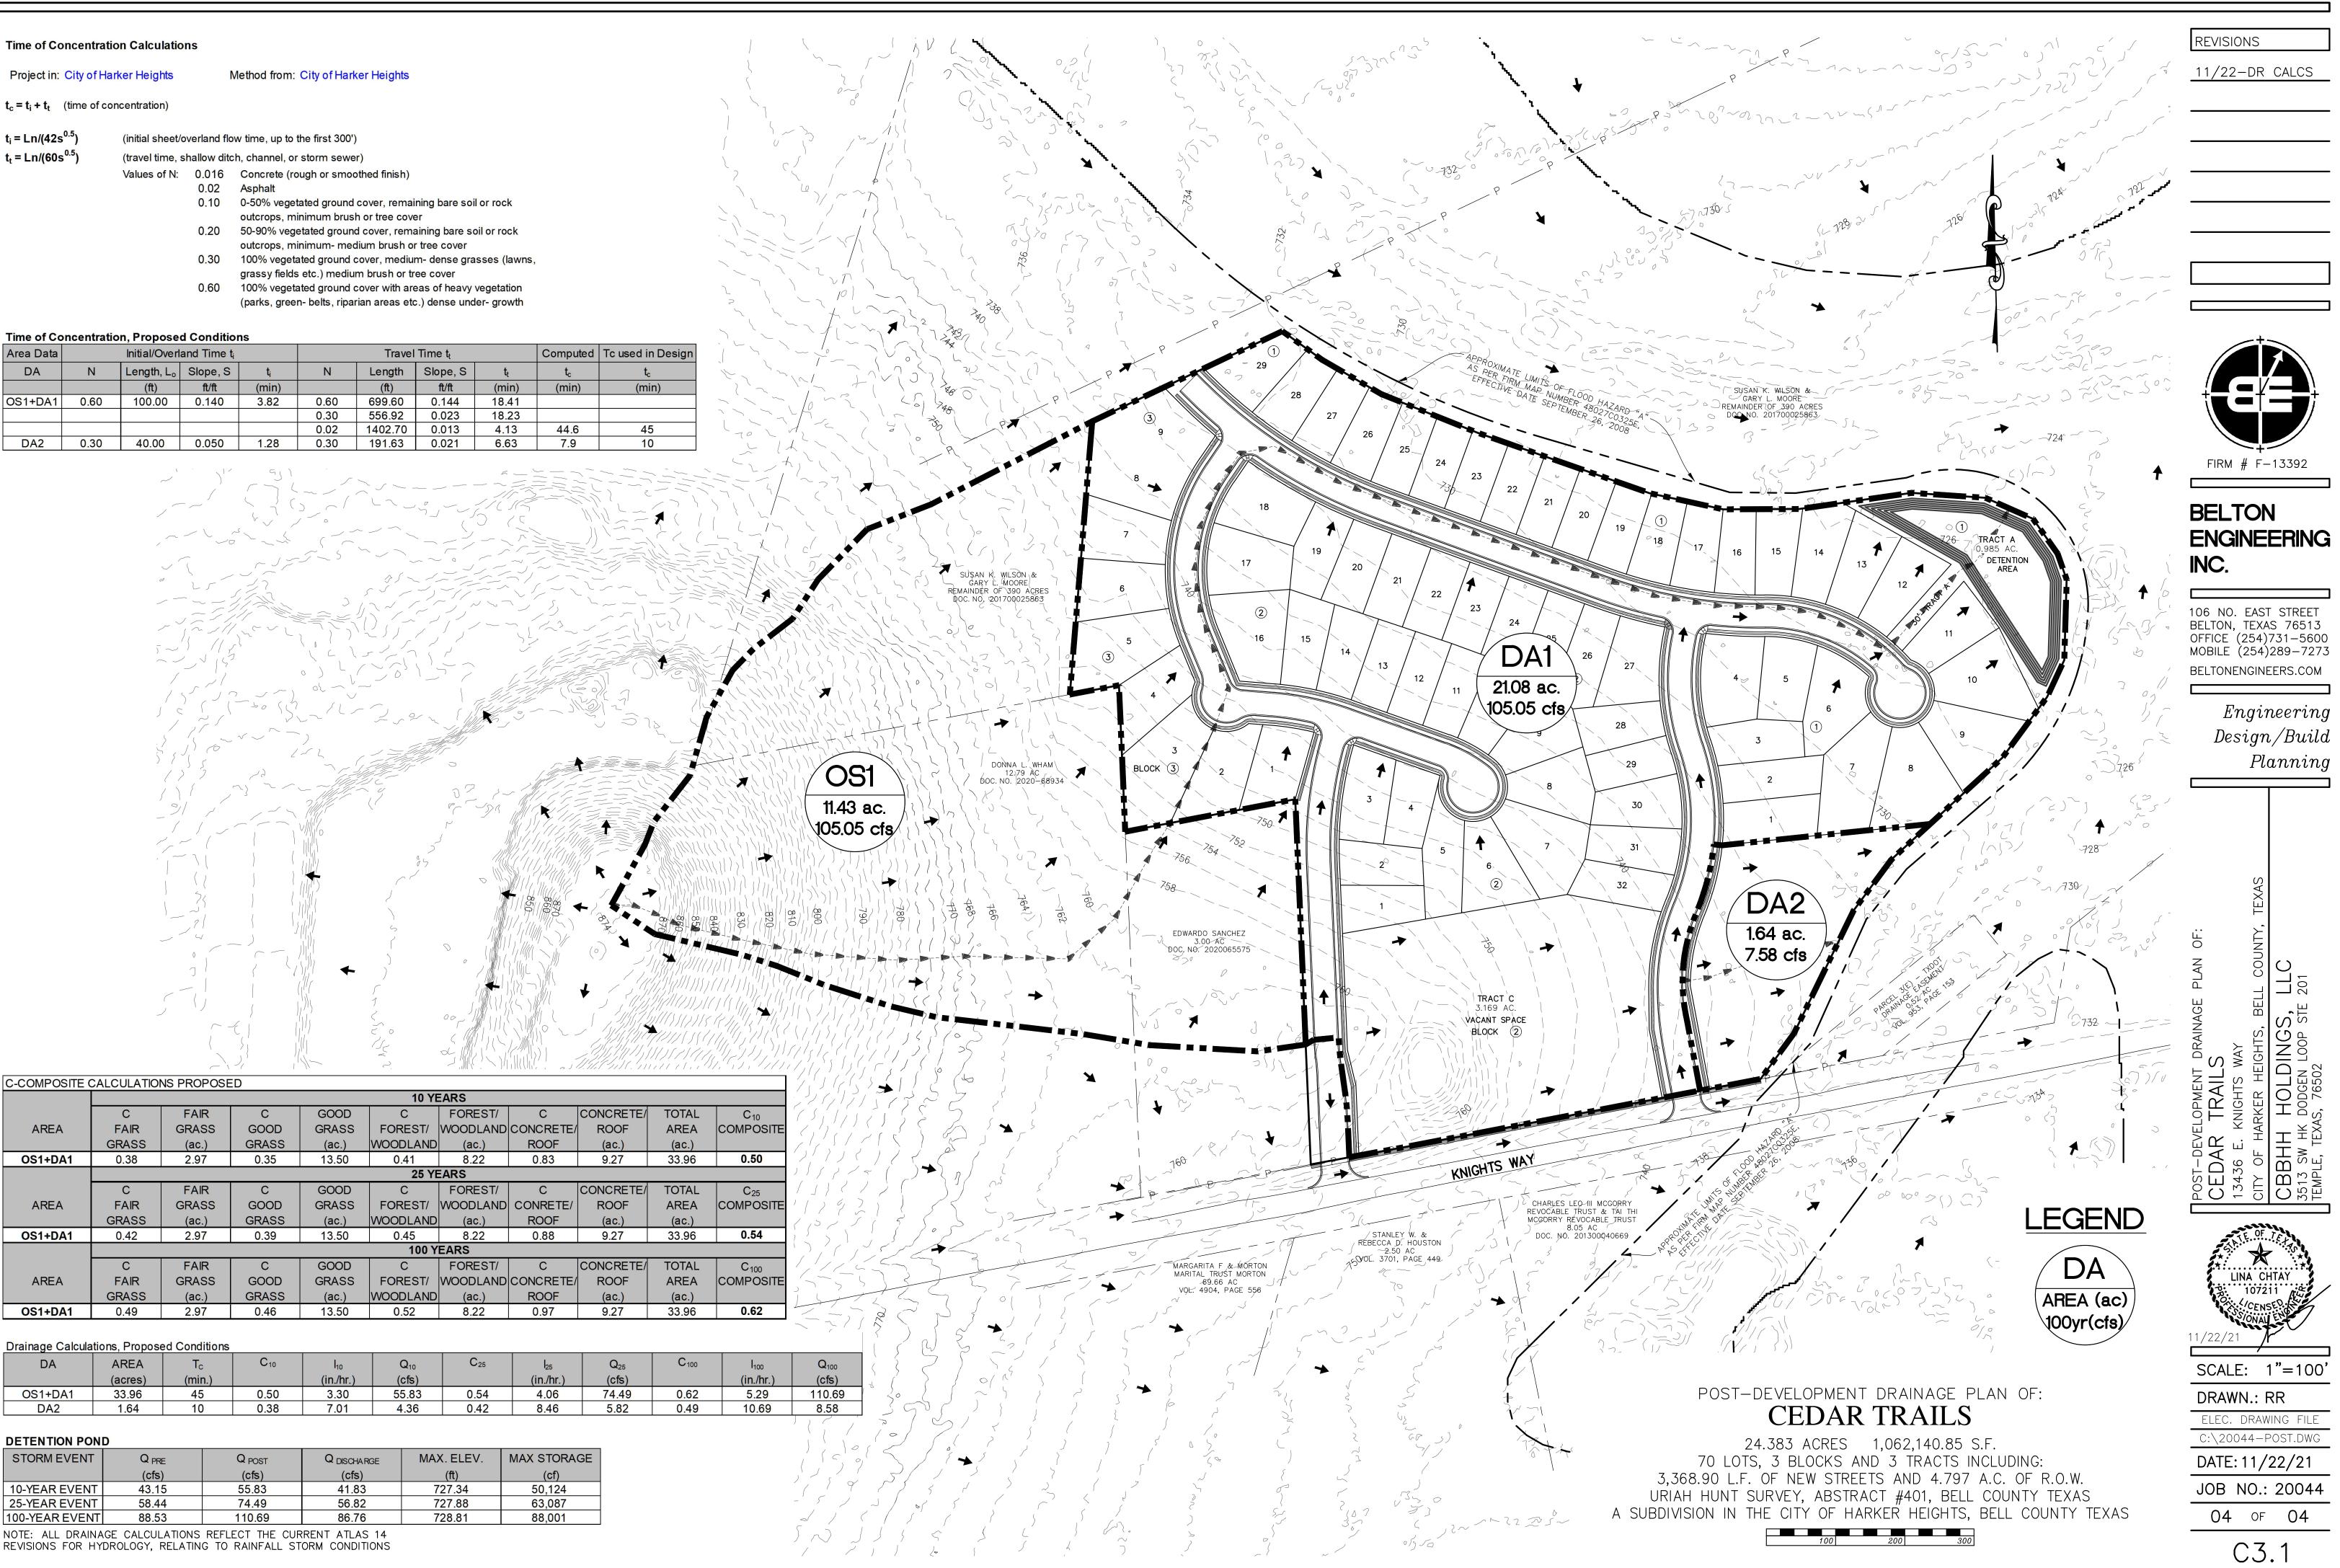

#### Agenda Item X: New Business:

1.CP21-06 Discuss and consider a request for a Concept Plan referred to as Cedar Trails on property described as Uriah Hunt Survey, Abstract No. 401, Property ID #75765, generally located at 13436 E. Knight's Way (FM 2410), Harker Heights, Bell County Texas, and locally known as 13436 FM 2410, Belton, Bell County, Texas.

Mrs. Spell explained the applicant's request for a for a concept plan referred to as Cedar Trails. The property consists of approximately 24.383 acres with a proposed total of seventy (70) residential lots and three (3) tracts. Prior to the September 29th Planning & Zoning meeting, the applicant requested a one-time 30-day extension as allowed by law. The applicant submitted revisions on October 1, 2021 and October 19, 2021. She noted on October 20, 2021, staff returned the final comments to the applicant and that staff was recommending approval of the Concept Plan for the subdivision referred to as Cedar Trails.

Lina Chtay with Belton Engineering, office located at 106 W. East Street, Belton, Texas, 76513 was present to represent the request.

Commissioner Shine made a motion to approve a Concept Plan referred to as Cedar Trails on property described as Uriah Hunt Survey, Abstract No. 401, Property ID #75765, generally located at 13436 E. Knight's Way (FM 2410), Harker Heights, Bell County Texas, and locally known as 13436 FM 2410, Belton, Bell County, Texas. Commissioner Watford seconded the motion. **The motion was approved (6-0).** 