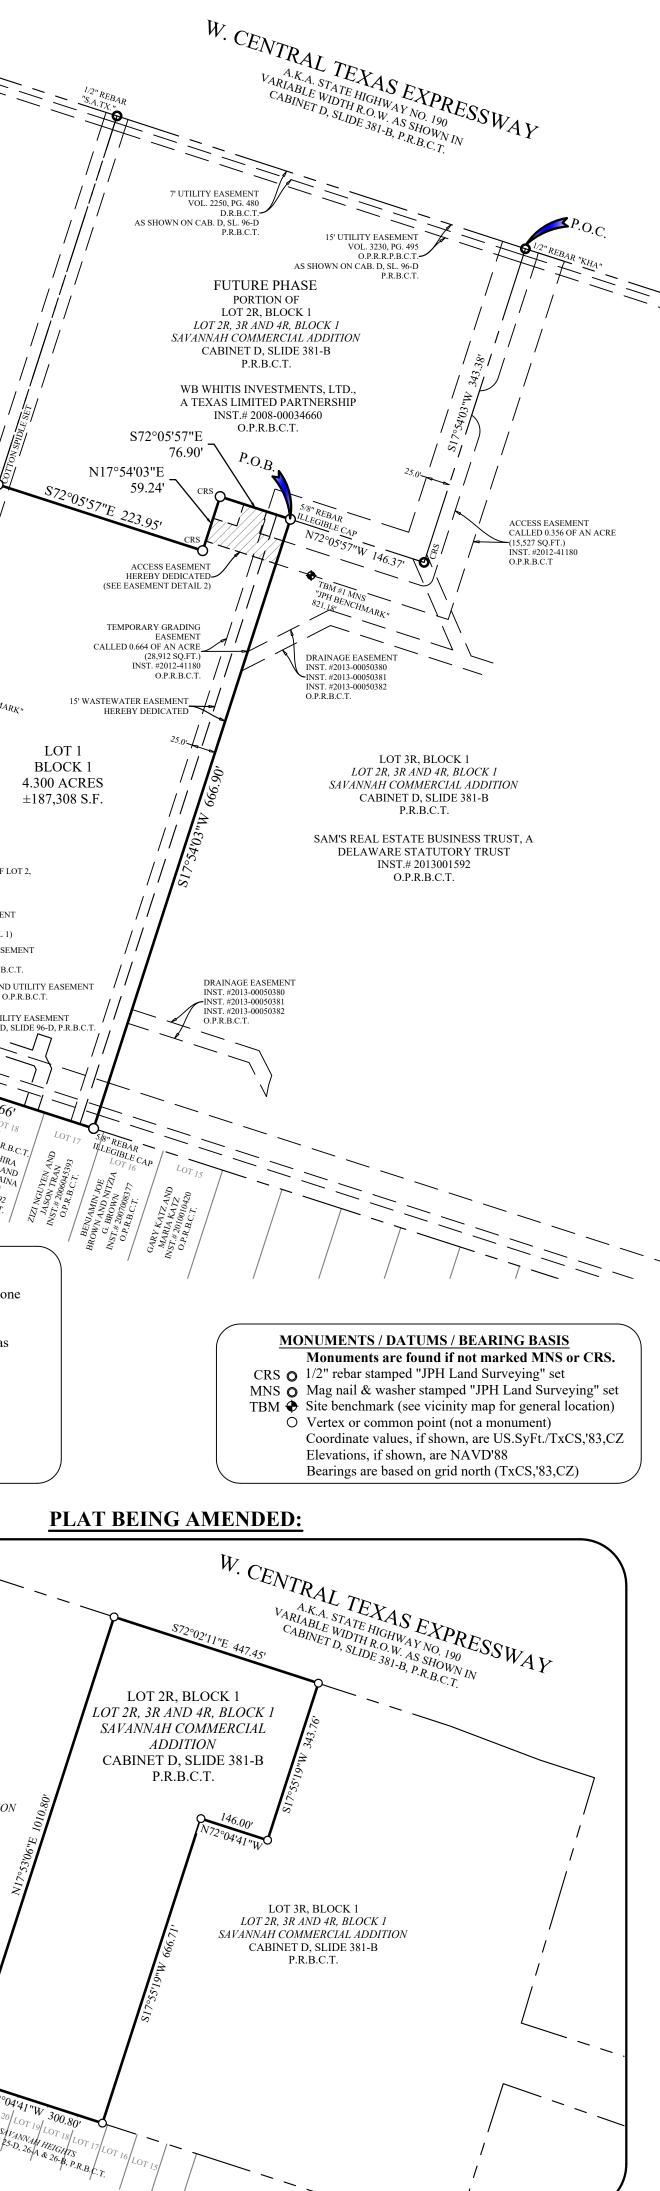

#### X. NEW BUSINESS

- 1. **P21-33** Discuss and consider a request for a Preliminary Plat referred to as Chaparral Road Addition on property described as Peter Williamson Survey, Abstract No. 1099 and the land herein described being a portion of that certain 3.79 acre tract conveyed to Rena Chang Hoot by Gift Deed recorded in Volume 3475, Page 616, Official Public Records of Bell County, Texas, generally located at the intersection of Chaparral Road and F.M. 3481 (Stillhouse Lake Road), Harker Heights, Bell County, Texas
- 2. P21-34 Discuss and consider a request for a Preliminary Plat referred to as Cedar Trails on property described as lying and situated in the Uriah Hunt Survey, Abstract No. 401 and the land herein described being a portion of the remainder tract, of an overall called 390 acre tract (comprising of what was formerly four tracts of land, of 80 acres, 80 acres, 100 acres, and 130 acres) conveyed to Susan K. Wilson and Gary L. Moore by Affidavit of Heirship recorded in Document No. 2017-00025863, Official Public Records of Bell County, Texas (OPRBCT)
- 3. P21-35 Discuss and consider a request for a Preliminary Plat referred to as Savannah Commercial Addition Replat 2 on property described as an 8.135 acre tract of land, being Lot 2R, Block 1, Lot 2R, 3R and 4R, Block 1 Savannah Commercial Addition, an addition to the City of Harker Heights, Bell County, Texas according to the plat recorded in Cabinet D, Slide 381-B of the Plat Records of Bell County, Texas; same being a portion of those tracts conveyed to WB Whitis Investments, LTD, a Texas limited partnership, recorded under Instrument Number 2008-00034660 of the Official Public Records of Bell County, Texas
- 4. P21-36 Discuss and consider a request for a Final Plat referred to as Savannah Commercial Addition Replat 2 Phase 1, on property described as a 4.300 acre tract of land, being a portion of Lot 2R, Block 1, LOT 2R, 3R AND 4R, BLOCK 1 SAVANNAH COMMERICAL ADDITION, an addition to the City of Harker Heights, Bell County, Texas, according to the plat recorded in Cabinet D, Slide 381-B of the Plat Records of Bell County, Texas; same being a portion of those tracts conveyed to WB Whitis Investments, LTD, a Texas limited partnership, recorded under Instrument Number 2008-000034660 of the Official Public Records of Bell County, Texas
- **5. P21-37** Discuss and consider a request for a Minor Plat referred to as Broken Bow Addition, on property described as a 0.438-Acre tract of land in the City of Harker Heights, Texas, and being all of Lots 8 and 9, Block 6, Comanche Land First Unit as recorded in Cabinet A, Slide 183-D, Bell County Plat Records, and being the same land conveyed to Arrowhead Developers LLC by Deed as recorded in Instrument No. 2021048053, Real Property Records of Bell County
- 6. P21-31 Discuss and consider a request for a Minor Plat referred to as Family Dollar Addition, 1st Amendment on property described as being all of Lot 1, Block a of the Family Dollar Addition recorded in Cabinet D, Slide 311D of the Plat Records of Bell County, Texas, generally located at 660 E. Knight's Way (E. FM 2410), Harker Heights, Bell County, Texas