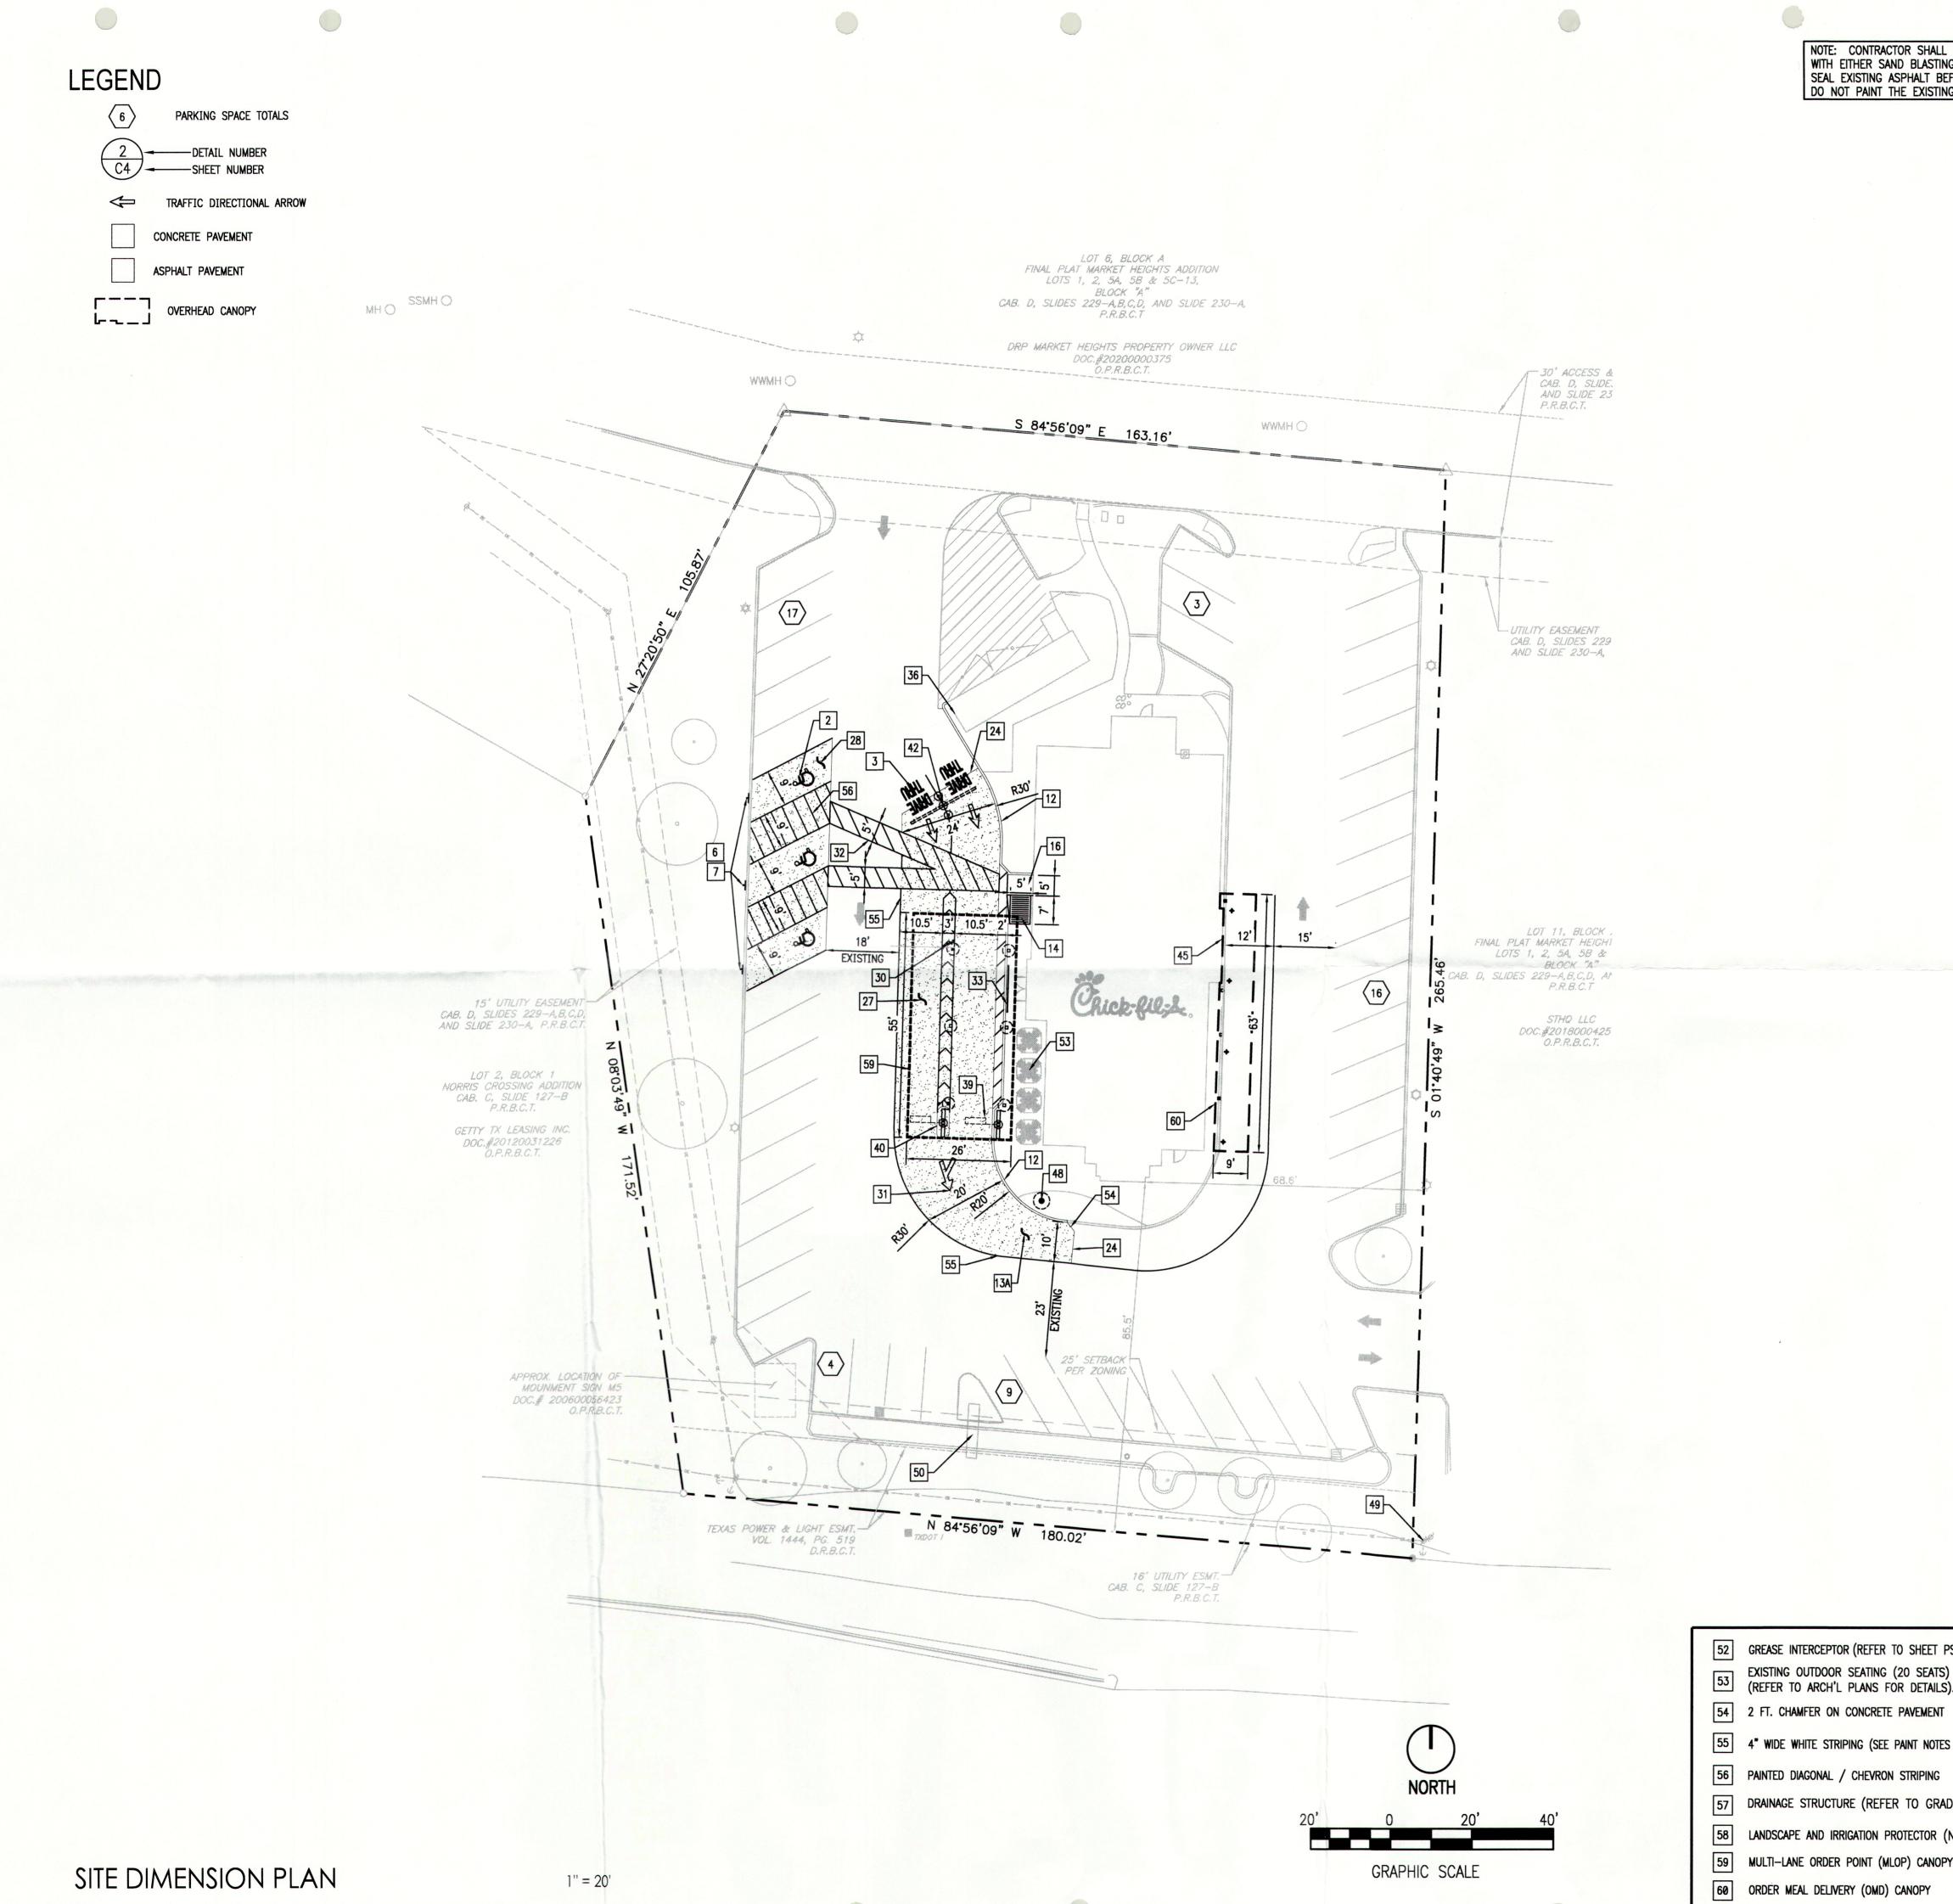

### *IX.* PUBLIC HEARING

- 1. **Z21-30** Conduct a public hearing to discuss and consider recommending an ordinance to change zoning designation from R-1 (One-Family Dwelling District) to R-2 (Two-Family Dwelling District) on property described as A0401BC U Hunt, 1-8, Acres 10.0, Property ID #23915, generally located at 5130 Quanah Valley Road, Harker Heights, Texas, and locally known as 5130 Quanah Valley Road, Belton, Bell County, Texas
- 2. Z21-30-F Conduct a public hearing to discuss and consider recommending an ordinance to change land use designation from Low Density Residential to Medium Density Residential on property described as A0401BC U Hunt, 1-8, Acres 10.0, Property ID #23915, generally located at 5130 Quanah Valley Road, Harker Heights, Texas, and locally known as 5130 Quanah Valley Road, Belton, Bell County, Texas
- **3. Z21-31** Conduct a public hearing to discuss and consider recommending an ordinance granting a Conditional Use Permit (CUP) to allow for a restaurant with drive-thru only services on property described as Market Heights Addition, Block 00A, Lot 0012, Acres 1.165, Property ID #403042, generally located at 201 E. Central Texas Expressway, Building 2000, Harker Heights, Texas
- **4. Z21-32** Conduct a public hearing to discuss and consider recommending an ordinance to change zoning designation from B-3 (Local Business District) to R-2 (Two-Family Dwelling District) on property described as A1086BC W E Hall, Acres 3.517, Property ID #58974, generally located at 600 Water Course Dr., Harker Heights, Bell County, Texas
- **5. Z21-32-F** Conduct a public hearing to discuss and consider recommending an ordinance to change land use designation from Community Center use to Medium Density Residential use (PD-R with R-2 (Two-Family Dwelling District)) on property described as A1086BC W E Hall, Acres 3.517, Property ID #58974, generally located at 600 Water Course Dr., Harker Heights, Bell County, Texas
- 6. Z21-33 Conduct a public hearing to discuss and consider recommending an ordinance to change zoning designation from R-1 (One Family Dwelling District) to B-2 (Neighborhood Retail District) on property described as A0413BC J T & W J Hallmark, 8, Acres 3.296, Property ID #433988, generally located at 1340 E. Knight's Way (E. FM 2410), Harker Heights, Bell County, Texas
- 7. Z21-34 Conduct a public hearing to discuss and consider recommending an ordinance granting a Conditional Use Permit (CUP) to allow for an accessory dwelling unit on property described as Lakeside Hills Section Two, Lot Tract PT 63, (N PT of 63), Acres 0.608, Property ID #489292, and Lakeside Hills Section Two, Lot Tract PT 63, (63, less N PT), Acres 4.982, Property ID #489291, generally located at 11511 Highview Drive, Harker Heights, Bell County, Texas, and locally known as 11511 Highview Drive, Belton, Texas