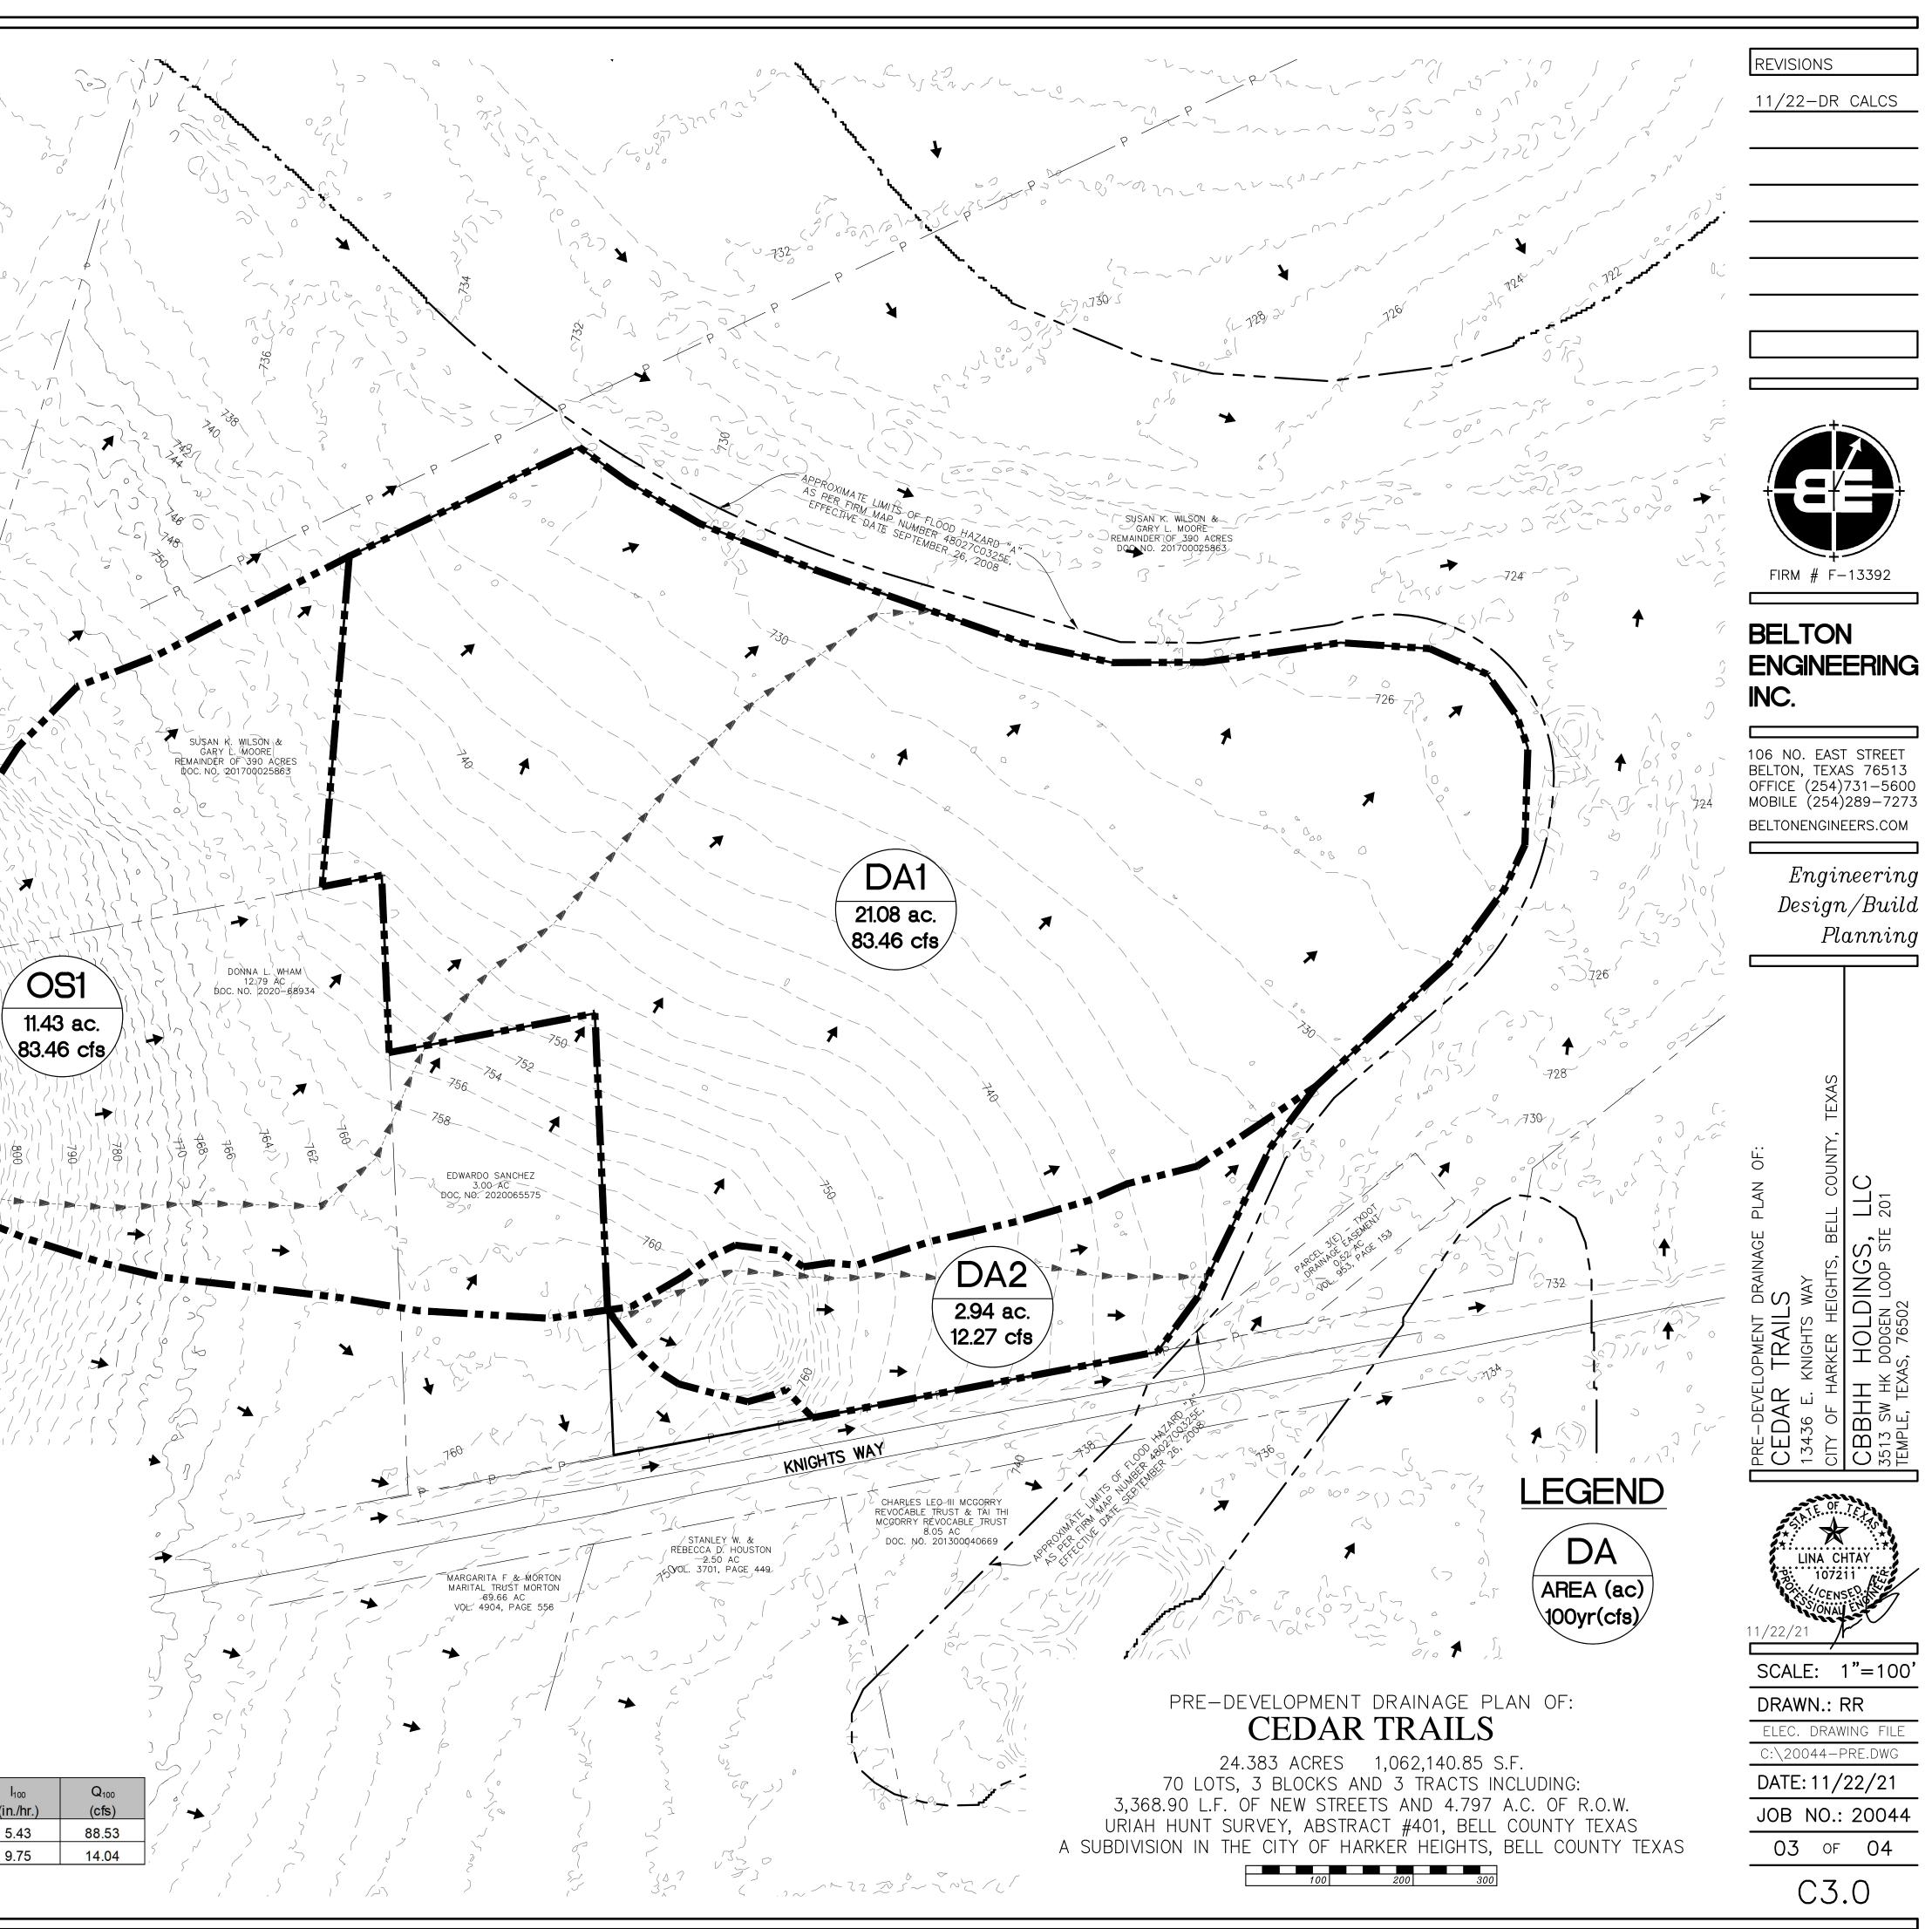

#### Agenda Item X: New Business:

1.CP21-06 Discuss and consider a request for a Concept Plan referred to as Cedar Trails on property described as Uriah Hunt Survey, Abstract No. 401, Property ID #75765, generally located at 13436 E. Knight's Way (FM 2410), Harker Heights, Bell County Texas, and locally known as 13436 FM 2410, Belton, Bell County, Texas.

Mrs. Spell explained the applicant's request for a for a concept plan referred to as Cedar Trails. The property consists of approximately 24.383 acres with a proposed total of seventy (70) residential lots and three (3) tracts. Prior to the September 29th Planning & Zoning meeting, the applicant requested a one-time 30-day extension as allowed by law. The applicant submitted revisions on October 1, 2021 and October 19, 2021. She noted on October 20, 2021, staff returned the final comments to the applicant and that staff was recommending approval of the Concept Plan for the subdivision referred to as Cedar Trails.

Lina Chtay with Belton Engineering, office located at 106 W. East Street, Belton, Texas, 76513 was present to represent the request.

Commissioner Shine made a motion to approve a Concept Plan referred to as Cedar Trails on property described as Uriah Hunt Survey, Abstract No. 401, Property ID #75765, generally located at 13436 E. Knight's Way (FM 2410), Harker Heights, Bell County Texas, and locally known as 13436 FM 2410, Belton, Bell County, Texas. Commissioner Watford seconded the motion. **The motion was approved (6-0).** 