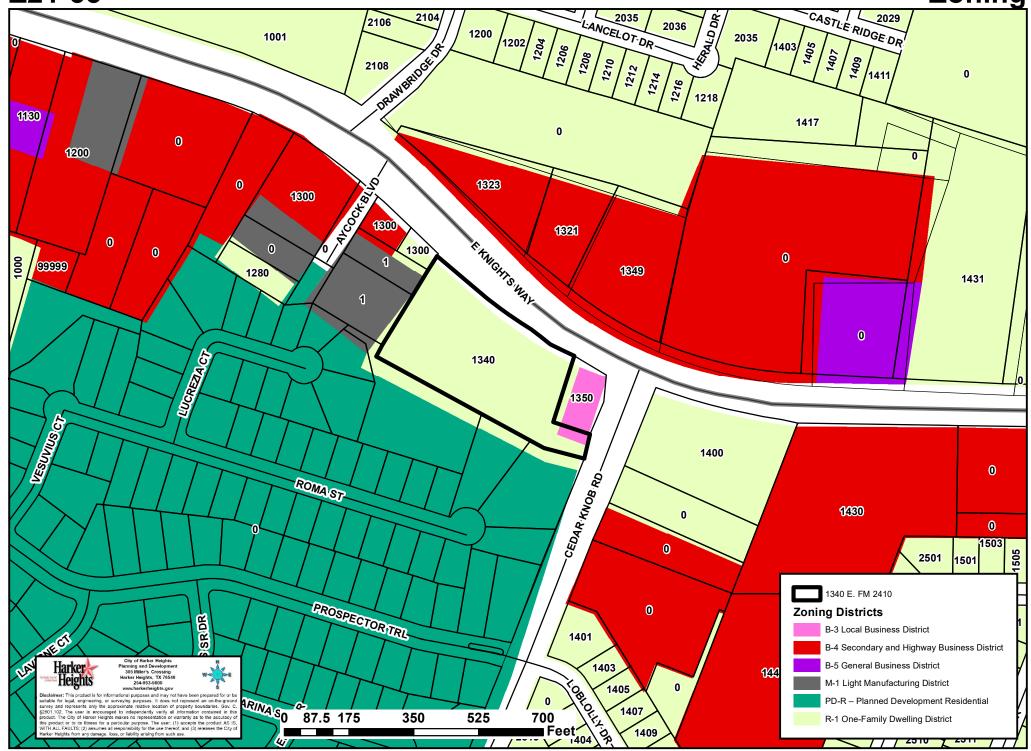

### *IX.* PUBLIC HEARING

- 1. **Z21-30** Conduct a public hearing to discuss and consider recommending an ordinance to change zoning designation from R-1 (One-Family Dwelling District) to R-2 (Two-Family Dwelling District) on property described as A0401BC U Hunt, 1-8, Acres 10.0, Property ID #23915, generally located at 5130 Quanah Valley Road, Harker Heights, Texas, and locally known as 5130 Quanah Valley Road, Belton, Bell County, Texas
- 2. Z21-30-F Conduct a public hearing to discuss and consider recommending an ordinance to change land use designation from Low Density Residential to Medium Density Residential on property described as A0401BC U Hunt, 1-8, Acres 10.0, Property ID #23915, generally located at 5130 Quanah Valley Road, Harker Heights, Texas, and locally known as 5130 Quanah Valley Road, Belton, Bell County, Texas
- **3. Z21-31** Conduct a public hearing to discuss and consider recommending an ordinance granting a Conditional Use Permit (CUP) to allow for a restaurant with drive-thru only services on property described as Market Heights Addition, Block 00A, Lot 0012, Acres 1.165, Property ID #403042, generally located at 201 E. Central Texas Expressway, Building 2000, Harker Heights, Texas
- **4. Z21-32** Conduct a public hearing to discuss and consider recommending an ordinance to change zoning designation from B-3 (Local Business District) to R-2 (Two-Family Dwelling District) on property described as A1086BC W E Hall, Acres 3.517, Property ID #58974, generally located at 600 Water Course Dr., Harker Heights, Bell County, Texas
- **5. Z21-32-F** Conduct a public hearing to discuss and consider recommending an ordinance to change land use designation from Community Center use to Medium Density Residential use (PD-R with R-2 (Two-Family Dwelling District)) on property described as A1086BC W E Hall, Acres 3.517, Property ID #58974, generally located at 600 Water Course Dr., Harker Heights, Bell County, Texas
- 6. Z21-33 Conduct a public hearing to discuss and consider recommending an ordinance to change zoning designation from R-1 (One Family Dwelling District) to B-2 (Neighborhood Retail District) on property described as A0413BC J T & W J Hallmark, 8, Acres 3.296, Property ID #433988, generally located at 1340 E. Knight's Way (E. FM 2410), Harker Heights, Bell County, Texas
- 7. Z21-34 Conduct a public hearing to discuss and consider recommending an ordinance granting a Conditional Use Permit (CUP) to allow for an accessory dwelling unit on property described as Lakeside Hills Section Two, Lot Tract PT 63, (N PT of 63), Acres 0.608, Property ID #489292, and Lakeside Hills Section Two, Lot Tract PT 63, (63, less N PT), Acres 4.982, Property ID #489291, generally located at 11511 Highview Drive, Harker Heights, Bell County, Texas, and locally known as 11511 Highview Drive, Belton, Texas