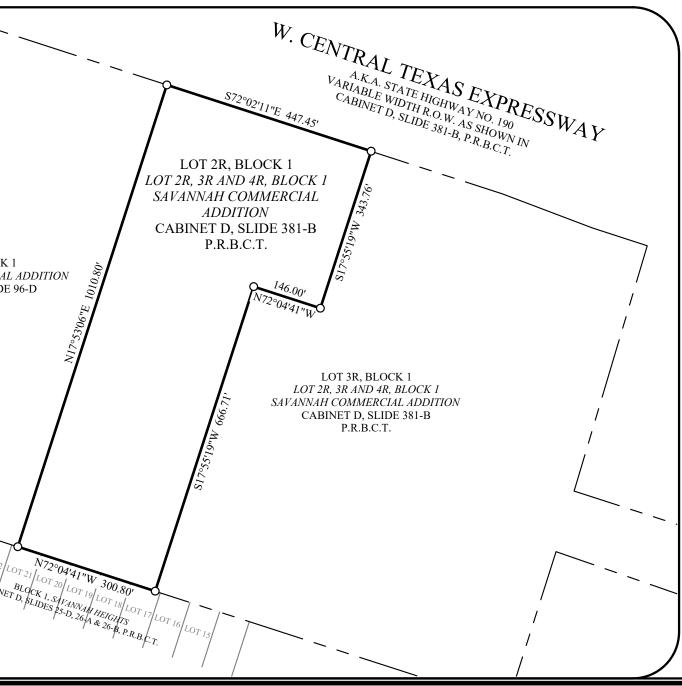

#### X. NEW BUSINESS

- 1. **P21-33** Discuss and consider a request for a Preliminary Plat referred to as Chaparral Road Addition on property described as Peter Williamson Survey, Abstract No. 1099 and the land herein described being a portion of that certain 3.79 acre tract conveyed to Rena Chang Hoot by Gift Deed recorded in Volume 3475, Page 616, Official Public Records of Bell County, Texas, generally located at the intersection of Chaparral Road and F.M. 3481 (Stillhouse Lake Road), Harker Heights, Bell County, Texas
- 2. P21-34 Discuss and consider a request for a Preliminary Plat referred to as Cedar Trails on property described as lying and situated in the Uriah Hunt Survey, Abstract No. 401 and the land herein described being a portion of the remainder tract, of an overall called 390 acre tract (comprising of what was formerly four tracts of land, of 80 acres, 80 acres, 100 acres, and 130 acres) conveyed to Susan K. Wilson and Gary L. Moore by Affidavit of Heirship recorded in Document No. 2017-00025863, Official Public Records of Bell County, Texas (OPRBCT)
- 3. P21-35 Discuss and consider a request for a Preliminary Plat referred to as Savannah Commercial Addition Replat 2 on property described as an 8.135 acre tract of land, being Lot 2R, Block 1, Lot 2R, 3R and 4R, Block 1 Savannah Commercial Addition, an addition to the City of Harker Heights, Bell County, Texas according to the plat recorded in Cabinet D, Slide 381-B of the Plat Records of Bell County, Texas; same being a portion of those tracts conveyed to WB Whitis Investments, LTD, a Texas limited partnership, recorded under Instrument Number 2008-00034660 of the Official Public Records of Bell County, Texas
- 4. P21-36 Discuss and consider a request for a Final Plat referred to as Savannah Commercial Addition Replat 2 Phase 1, on property described as a 4.300 acre tract of land, being a portion of Lot 2R, Block 1, LOT 2R, 3R AND 4R, BLOCK 1 SAVANNAH COMMERICAL ADDITION, an addition to the City of Harker Heights, Bell County, Texas, according to the plat recorded in Cabinet D, Slide 381-B of the Plat Records of Bell County, Texas; same being a portion of those tracts conveyed to WB Whitis Investments, LTD, a Texas limited partnership, recorded under Instrument Number 2008-000034660 of the Official Public Records of Bell County, Texas
- **5. P21-37** Discuss and consider a request for a Minor Plat referred to as Broken Bow Addition, on property described as a 0.438-Acre tract of land in the City of Harker Heights, Texas, and being all of Lots 8 and 9, Block 6, Comanche Land First Unit as recorded in Cabinet A, Slide 183-D, Bell County Plat Records, and being the same land conveyed to Arrowhead Developers LLC by Deed as recorded in Instrument No. 2021048053, Real Property Records of Bell County
- 6. P21-31 Discuss and consider a request for a Minor Plat referred to as Family Dollar Addition, 1st Amendment on property described as being all of Lot 1, Block a of the Family Dollar Addition recorded in Cabinet D, Slide 311D of the Plat Records of Bell County, Texas, generally located at 660 E. Knight's Way (E. FM 2410), Harker Heights, Bell County, Texas