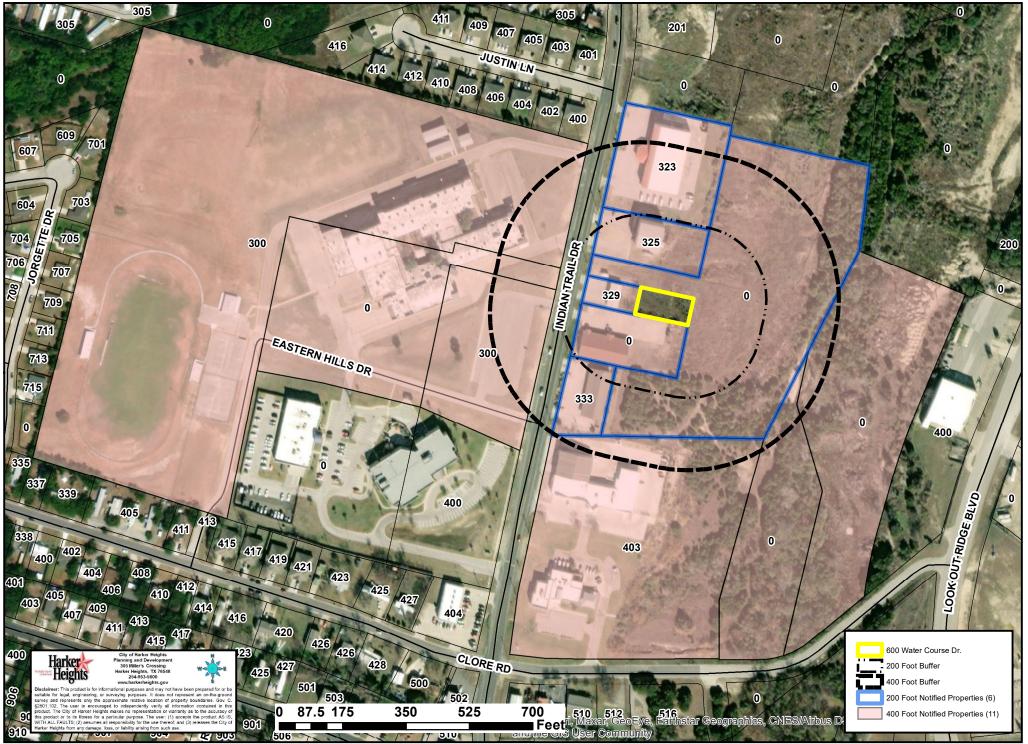

### *IX.* PUBLIC HEARING

- 1. **Z21-30** Conduct a public hearing to discuss and consider recommending an ordinance to change zoning designation from R-1 (One-Family Dwelling District) to R-2 (Two-Family Dwelling District) on property described as A0401BC U Hunt, 1-8, Acres 10.0, Property ID #23915, generally located at 5130 Quanah Valley Road, Harker Heights, Texas, and locally known as 5130 Quanah Valley Road, Belton, Bell County, Texas
- 2. Z21-30-F Conduct a public hearing to discuss and consider recommending an ordinance to change land use designation from Low Density Residential to Medium Density Residential on property described as A0401BC U Hunt, 1-8, Acres 10.0, Property ID #23915, generally located at 5130 Quanah Valley Road, Harker Heights, Texas, and locally known as 5130 Quanah Valley Road, Belton, Bell County, Texas
- **3. Z21-31** Conduct a public hearing to discuss and consider recommending an ordinance granting a Conditional Use Permit (CUP) to allow for a restaurant with drive-thru only services on property described as Market Heights Addition, Block 00A, Lot 0012, Acres 1.165, Property ID #403042, generally located at 201 E. Central Texas Expressway, Building 2000, Harker Heights, Texas
- **4. Z21-32** Conduct a public hearing to discuss and consider recommending an ordinance to change zoning designation from B-3 (Local Business District) to R-2 (Two-Family Dwelling District) on property described as A1086BC W E Hall, Acres 3.517, Property ID #58974, generally located at 600 Water Course Dr., Harker Heights, Bell County, Texas
- **5. Z21-32-F** Conduct a public hearing to discuss and consider recommending an ordinance to change land use designation from Community Center use to Medium Density Residential use (PD-R with R-2 (Two-Family Dwelling District)) on property described as A1086BC W E Hall, Acres 3.517, Property ID #58974, generally located at 600 Water Course Dr., Harker Heights, Bell County, Texas
- 6. Z21-33 Conduct a public hearing to discuss and consider recommending an ordinance to change zoning designation from R-1 (One Family Dwelling District) to B-2 (Neighborhood Retail District) on property described as A0413BC J T & W J Hallmark, 8, Acres 3.296, Property ID #433988, generally located at 1340 E. Knight's Way (E. FM 2410), Harker Heights, Bell County, Texas
- 7. Z21-34 Conduct a public hearing to discuss and consider recommending an ordinance granting a Conditional Use Permit (CUP) to allow for an accessory dwelling unit on property described as Lakeside Hills Section Two, Lot Tract PT 63, (N PT of 63), Acres 0.608, Property ID #489292, and Lakeside Hills Section Two, Lot Tract PT 63, (63, less N PT), Acres 4.982, Property ID #489291, generally located at 11511 Highview Drive, Harker Heights, Bell County, Texas, and locally known as 11511 Highview Drive, Belton, Texas

### Notices:

Staff sent out ten (10) notices to property owners within the 400-foot notification area. As of December 2, 2021, zero (0) responses were received in favor of the request, and zero (0) responses

were received in opposition of the request. Any additional responses received after the above date will be provided during the meeting.