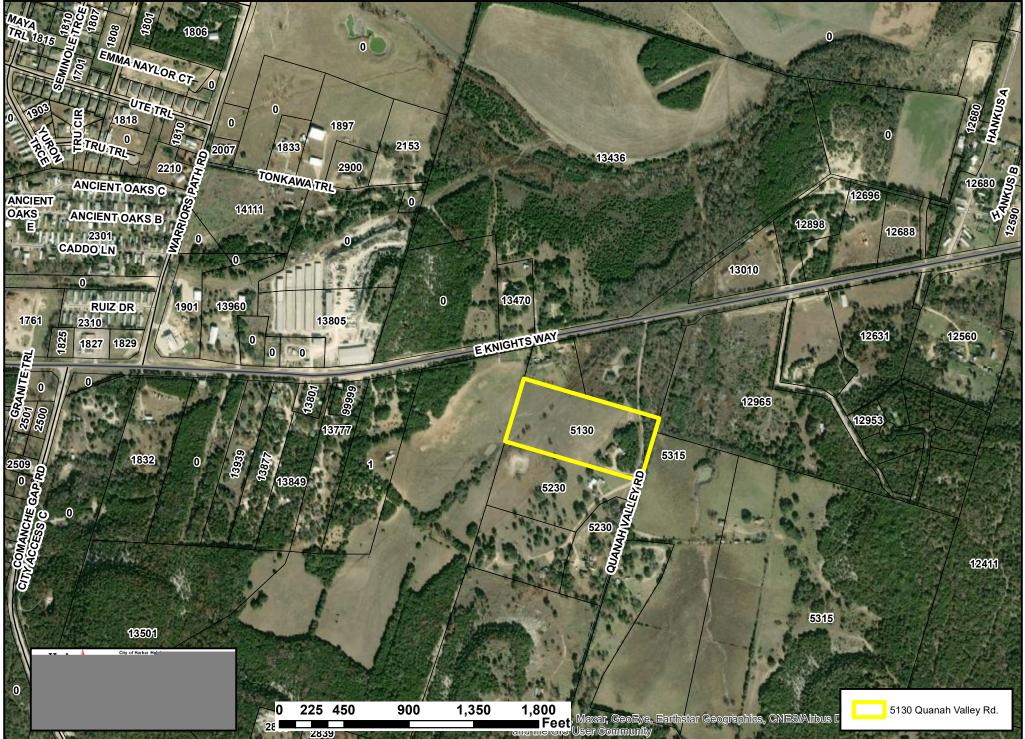

### **EXPLANATION:**

The applicant is requesting a change from the current zoning of R-1 (One-Family Dwelling District) to R-2 (Two-Family Dwelling District) on property described as A0401BC U Hunt, 1-8, Acres 10.0, Property ID #23915, generally located at 5130 Quanah Valley Road, Harker Heights, Texas, and locally known as 5130 Quanah Valley Road, Belton, Bell County, Texas. According to the Bell County Tax Records, the property consists of ten (10) acres, with an existing mobile home consisting of 1,848 square feet, accessory structures, and awnings/covers.

### Surrounding Land Uses

Adjacent land uses include:

|       | <b>Existing Land Use</b>          | Future Land Use                                       | Zoning                             |
|-------|-----------------------------------|-------------------------------------------------------|------------------------------------|
| North | Vacant<br>Single-Family Residence | Low Density Residential<br>Medium Density Residential | R-1 (One-Family Dwelling District) |
| South | Single-Family Residence           | Low Density Residential                               | R-1 (One-Family Dwelling District) |
| East  | Vacant<br>Single-Family Residence | Low Density Residential                               | R-1 (One-Family Dwelling District) |
| West  | Vacant                            | Low Density Residential                               | R-1 (One-Family Dwelling District) |