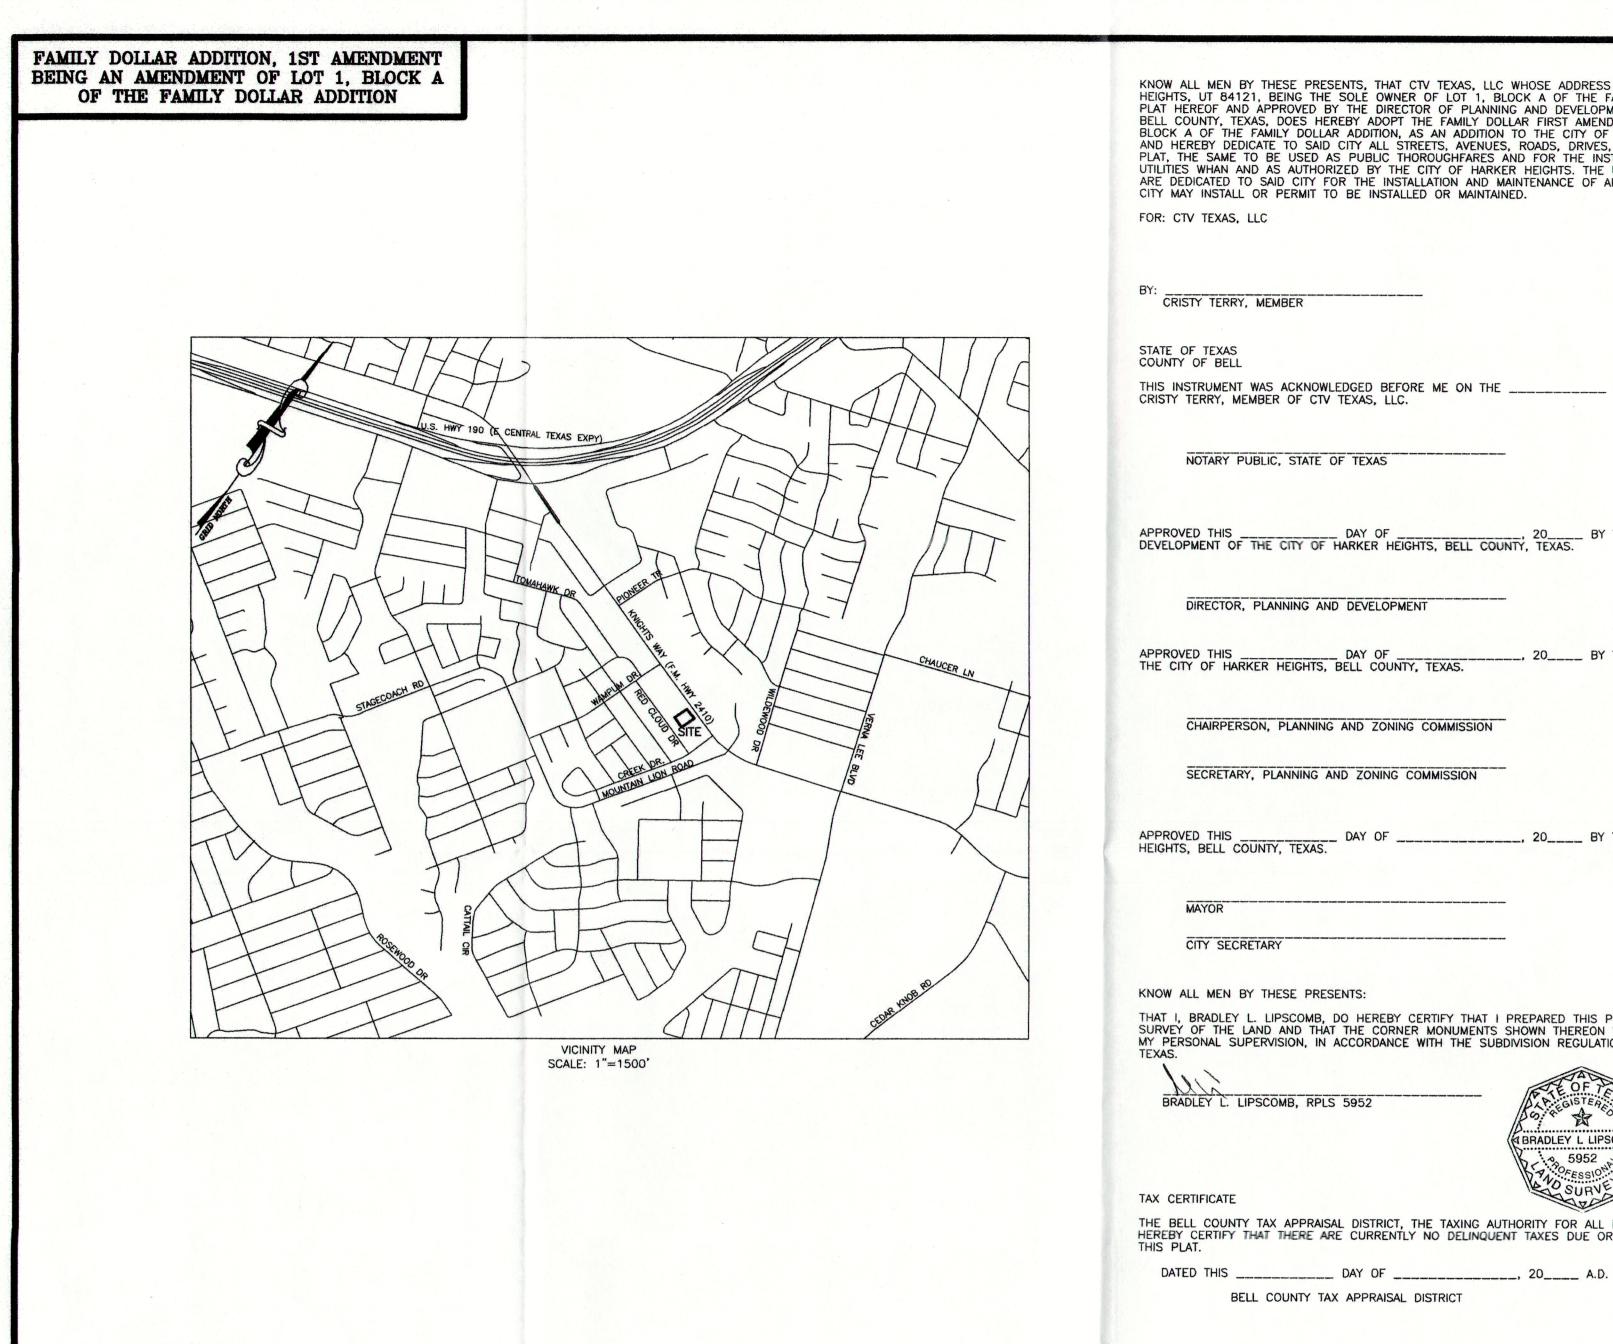

5. P21-31 Discuss and consider a request for a Minor Plat referred to as Family Dollar Addition, 1st Amendment on property described as being all of Lot 1, Block a of the Family Dollar Addition recorded in Cabinet D, Slide 311D of the Plat Records of Bell County, Texas, generally located at 660 E. Knight's Way (E. FM 2410), Harker Heights, Bell County, Texas.

#### This case was withdrawn in writing.

6. P21-32 Discuss and consider a request for a Minor Plat referred to as Withers Addition on property described as 11.134 acres situated in the J. W. Renick Survey, Abstract No. 704, Bell County, Texas, being all of that called 11.134 acres of land conveyed to Michael Withers in Document No. 2021052995, Official Public Record of Real Property, Bell County, Texas, and generally located at the intersection of Mesquite Branch Road and Oakridge Boulevard, Harker Heights, Bell County, Texas.