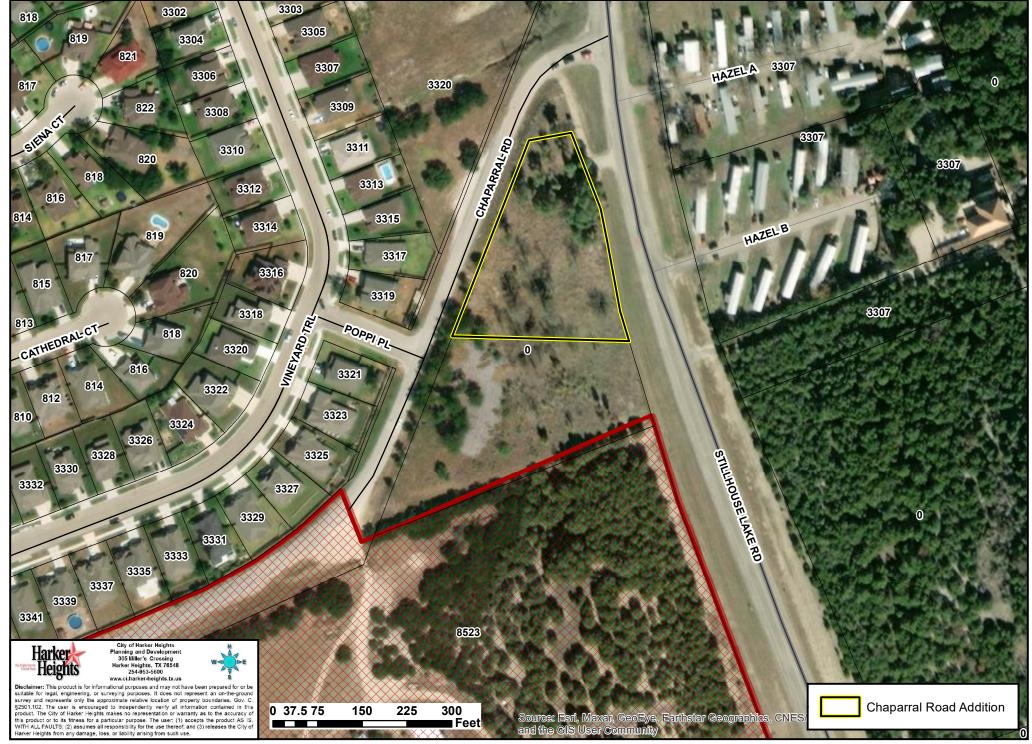

#### X. NEW BUSINESS

- 1. **P21-33** Discuss and consider a request for a Preliminary Plat referred to as Chaparral Road Addition on property described as Peter Williamson Survey, Abstract No. 1099 and the land herein described being a portion of that certain 3.79 acre tract conveyed to Rena Chang Hoot by Gift Deed recorded in Volume 3475, Page 616, Official Public Records of Bell County, Texas, generally located at the intersection of Chaparral Road and F.M. 3481 (Stillhouse Lake Road), Harker Heights, Bell County, Texas
- 2. P21-34 Discuss and consider a request for a Preliminary Plat referred to as Cedar Trails on property described as lying and situated in the Uriah Hunt Survey, Abstract No. 401 and the land herein described being a portion of the remainder tract, of an overall called 390 acre tract (comprising of what was formerly four tracts of land, of 80 acres, 80 acres, 100 acres, and 130 acres) conveyed to Susan K. Wilson and Gary L. Moore by Affidavit of Heirship recorded in Document No. 2017-00025863, Official Public Records of Bell County, Texas (OPRBCT)
- 3. P21-35 Discuss and consider a request for a Preliminary Plat referred to as Savannah Commercial Addition Replat 2 on property described as an 8.135 acre tract of land, being Lot 2R, Block 1, Lot 2R, 3R and 4R, Block 1 Savannah Commercial Addition, an addition to the City of Harker Heights, Bell County, Texas according to the plat recorded in Cabinet D, Slide 381-B of the Plat Records of Bell County, Texas; same being a portion of those tracts conveyed to WB Whitis Investments, LTD, a Texas limited partnership, recorded under Instrument Number 2008-00034660 of the Official Public Records of Bell County, Texas
- 4. P21-36 Discuss and consider a request for a Final Plat referred to as Savannah Commercial Addition Replat 2 Phase 1, on property described as a 4.300 acre tract of land, being a portion of Lot 2R, Block 1, LOT 2R, 3R AND 4R, BLOCK 1 SAVANNAH COMMERICAL ADDITION, an addition to the City of Harker Heights, Bell County, Texas, according to the plat recorded in Cabinet D, Slide 381-B of the Plat Records of Bell County, Texas; same being a portion of those tracts conveyed to WB Whitis Investments, LTD, a Texas limited partnership, recorded under Instrument Number 2008-000034660 of the Official Public Records of Bell County, Texas
- **5. P21-37** Discuss and consider a request for a Minor Plat referred to as Broken Bow Addition, on property described as a 0.438-Acre tract of land in the City of Harker Heights, Texas, and being all of Lots 8 and 9, Block 6, Comanche Land First Unit as recorded in Cabinet A, Slide 183-D, Bell County Plat Records, and being the same land conveyed to Arrowhead Developers LLC by Deed as recorded in Instrument No. 2021048053, Real Property Records of Bell County
- 6. P21-31 Discuss and consider a request for a Minor Plat referred to as Family Dollar Addition, 1st Amendment on property described as being all of Lot 1, Block a of the Family Dollar Addition recorded in Cabinet D, Slide 311D of the Plat Records of Bell County, Texas, generally located at 660 E. Knight's Way (E. FM 2410), Harker Heights, Bell County, Texas

4. P21-30 Discuss and consider a request for a Preliminary Plat referred to as Chaparral Road Addition on property described as Peter Williamson Survey, Abstract No. 1099 and the land herein described being a portion of that certain 3.79 acre tract conveyed to Rena Chang Hoot by Gift Deed recorded in Volume 3475, Page 616, Official Public Records of Bell County, Texas, generally located at the intersection of Chaparral Road and F.M. 3481 (Stillhouse Lake Road), Harker Heights, Bell County, Texas.

Mrs. Spell explained the applicant's request for a preliminary plat for approximately 1.73 acres of vacant land located on at the intersection of Chaparral Road and Stillhouse Lake Road. The proposed development will consist of 1 (one) lot that is currently zoned Secondary and Highway Business District (B-4). The noted the applicant indicated that the proposed use for this parcel is a Convenience Store/Gas Station. The 2021 Land Use Plan indicates this parcel to be designated as a Community Center land use, which is appropriate for the intended use. As of October 19, 2021 staff had reviewed the submitted preliminary plat and engineering plans and made comments to address safety, drainage, water and wastewater utilities and other pertinent requirements to ensure that all developmental regulations stipulated in the City of Harker Heights Code of Ordinances will be adhered to. Staff recommended denial of the Preliminary Plat referred to as Chaparral Road Addition, due to the applicants request for a variance from the sidewalk requirement.

Lina Chtay with Belton Engineering, office located at 106 N East Street, Belton, Texas 76513 was present to represent the request.

Commissioner Webster made a motion to deny a request for a Preliminary Plat referred to as Chaparral Road Addition on property described as Peter Williamson Survey, Abstract No. 1099 and the land herein described being a portion of that certain 3.79 acre tract conveyed to Rena Chang Hoot by Gift Deed recorded in Volume 3475, Page 616, Official Public Records of Bell County, Texas, generally located at the intersection of Chaparral Road and F.M. 3481 (Stillhouse Lake Road), Harker Heights, Bell County, Texas. Commissioner Carey seconded the motion. **The motion for denial was approved (6-0).** Denial was based on the fact the Preliminary Plat referred to as Chaparral Road Addition did not fully comply with the City of Harker Heights subdivision ordinance.