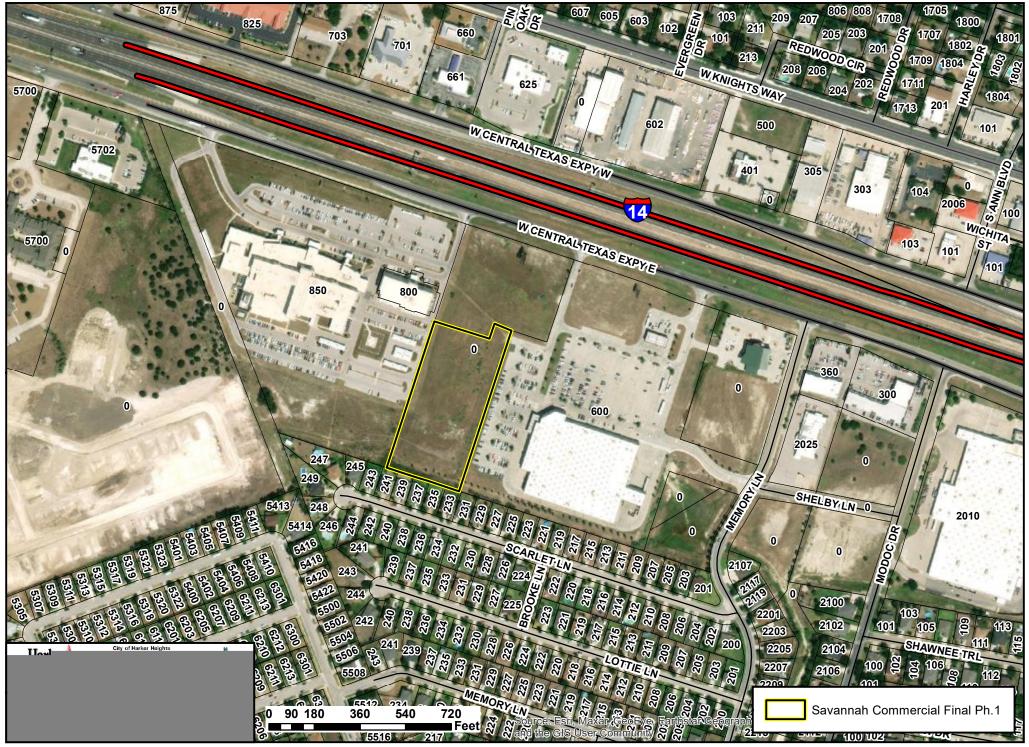

#### X. NEW BUSINESS

- 1. **P21-33** Discuss and consider a request for a Preliminary Plat referred to as Chaparral Road Addition on property described as Peter Williamson Survey, Abstract No. 1099 and the land herein described being a portion of that certain 3.79 acre tract conveyed to Rena Chang Hoot by Gift Deed recorded in Volume 3475, Page 616, Official Public Records of Bell County, Texas, generally located at the intersection of Chaparral Road and F.M. 3481 (Stillhouse Lake Road), Harker Heights, Bell County, Texas
- 2. P21-34 Discuss and consider a request for a Preliminary Plat referred to as Cedar Trails on property described as lying and situated in the Uriah Hunt Survey, Abstract No. 401 and the land herein described being a portion of the remainder tract, of an overall called 390 acre tract (comprising of what was formerly four tracts of land, of 80 acres, 80 acres, 100 acres, and 130 acres) conveyed to Susan K. Wilson and Gary L. Moore by Affidavit of Heirship recorded in Document No. 2017-00025863, Official Public Records of Bell County, Texas (OPRBCT)
- 3. P21-35 Discuss and consider a request for a Preliminary Plat referred to as Savannah Commercial Addition Replat 2 on property described as an 8.135 acre tract of land, being Lot 2R, Block 1, Lot 2R, 3R and 4R, Block 1 Savannah Commercial Addition, an addition to the City of Harker Heights, Bell County, Texas according to the plat recorded in Cabinet D, Slide 381-B of the Plat Records of Bell County, Texas; same being a portion of those tracts conveyed to WB Whitis Investments, LTD, a Texas limited partnership, recorded under Instrument Number 2008-00034660 of the Official Public Records of Bell County, Texas
- 4. P21-36 Discuss and consider a request for a Final Plat referred to as Savannah Commercial Addition Replat 2 Phase 1, on property described as a 4.300 acre tract of land, being a portion of Lot 2R, Block 1, LOT 2R, 3R AND 4R, BLOCK 1 SAVANNAH COMMERICAL ADDITION, an addition to the City of Harker Heights, Bell County, Texas, according to the plat recorded in Cabinet D, Slide 381-B of the Plat Records of Bell County, Texas; same being a portion of those tracts conveyed to WB Whitis Investments, LTD, a Texas limited partnership, recorded under Instrument Number 2008-000034660 of the Official Public Records of Bell County, Texas
- **5. P21-37** Discuss and consider a request for a Minor Plat referred to as Broken Bow Addition, on property described as a 0.438-Acre tract of land in the City of Harker Heights, Texas, and being all of Lots 8 and 9, Block 6, Comanche Land First Unit as recorded in Cabinet A, Slide 183-D, Bell County Plat Records, and being the same land conveyed to Arrowhead Developers LLC by Deed as recorded in Instrument No. 2021048053, Real Property Records of Bell County
- 6. P21-31 Discuss and consider a request for a Minor Plat referred to as Family Dollar Addition, 1st Amendment on property described as being all of Lot 1, Block a of the Family Dollar Addition recorded in Cabinet D, Slide 311D of the Plat Records of Bell County, Texas, generally located at 660 E. Knight's Way (E. FM 2410), Harker Heights, Bell County, Texas