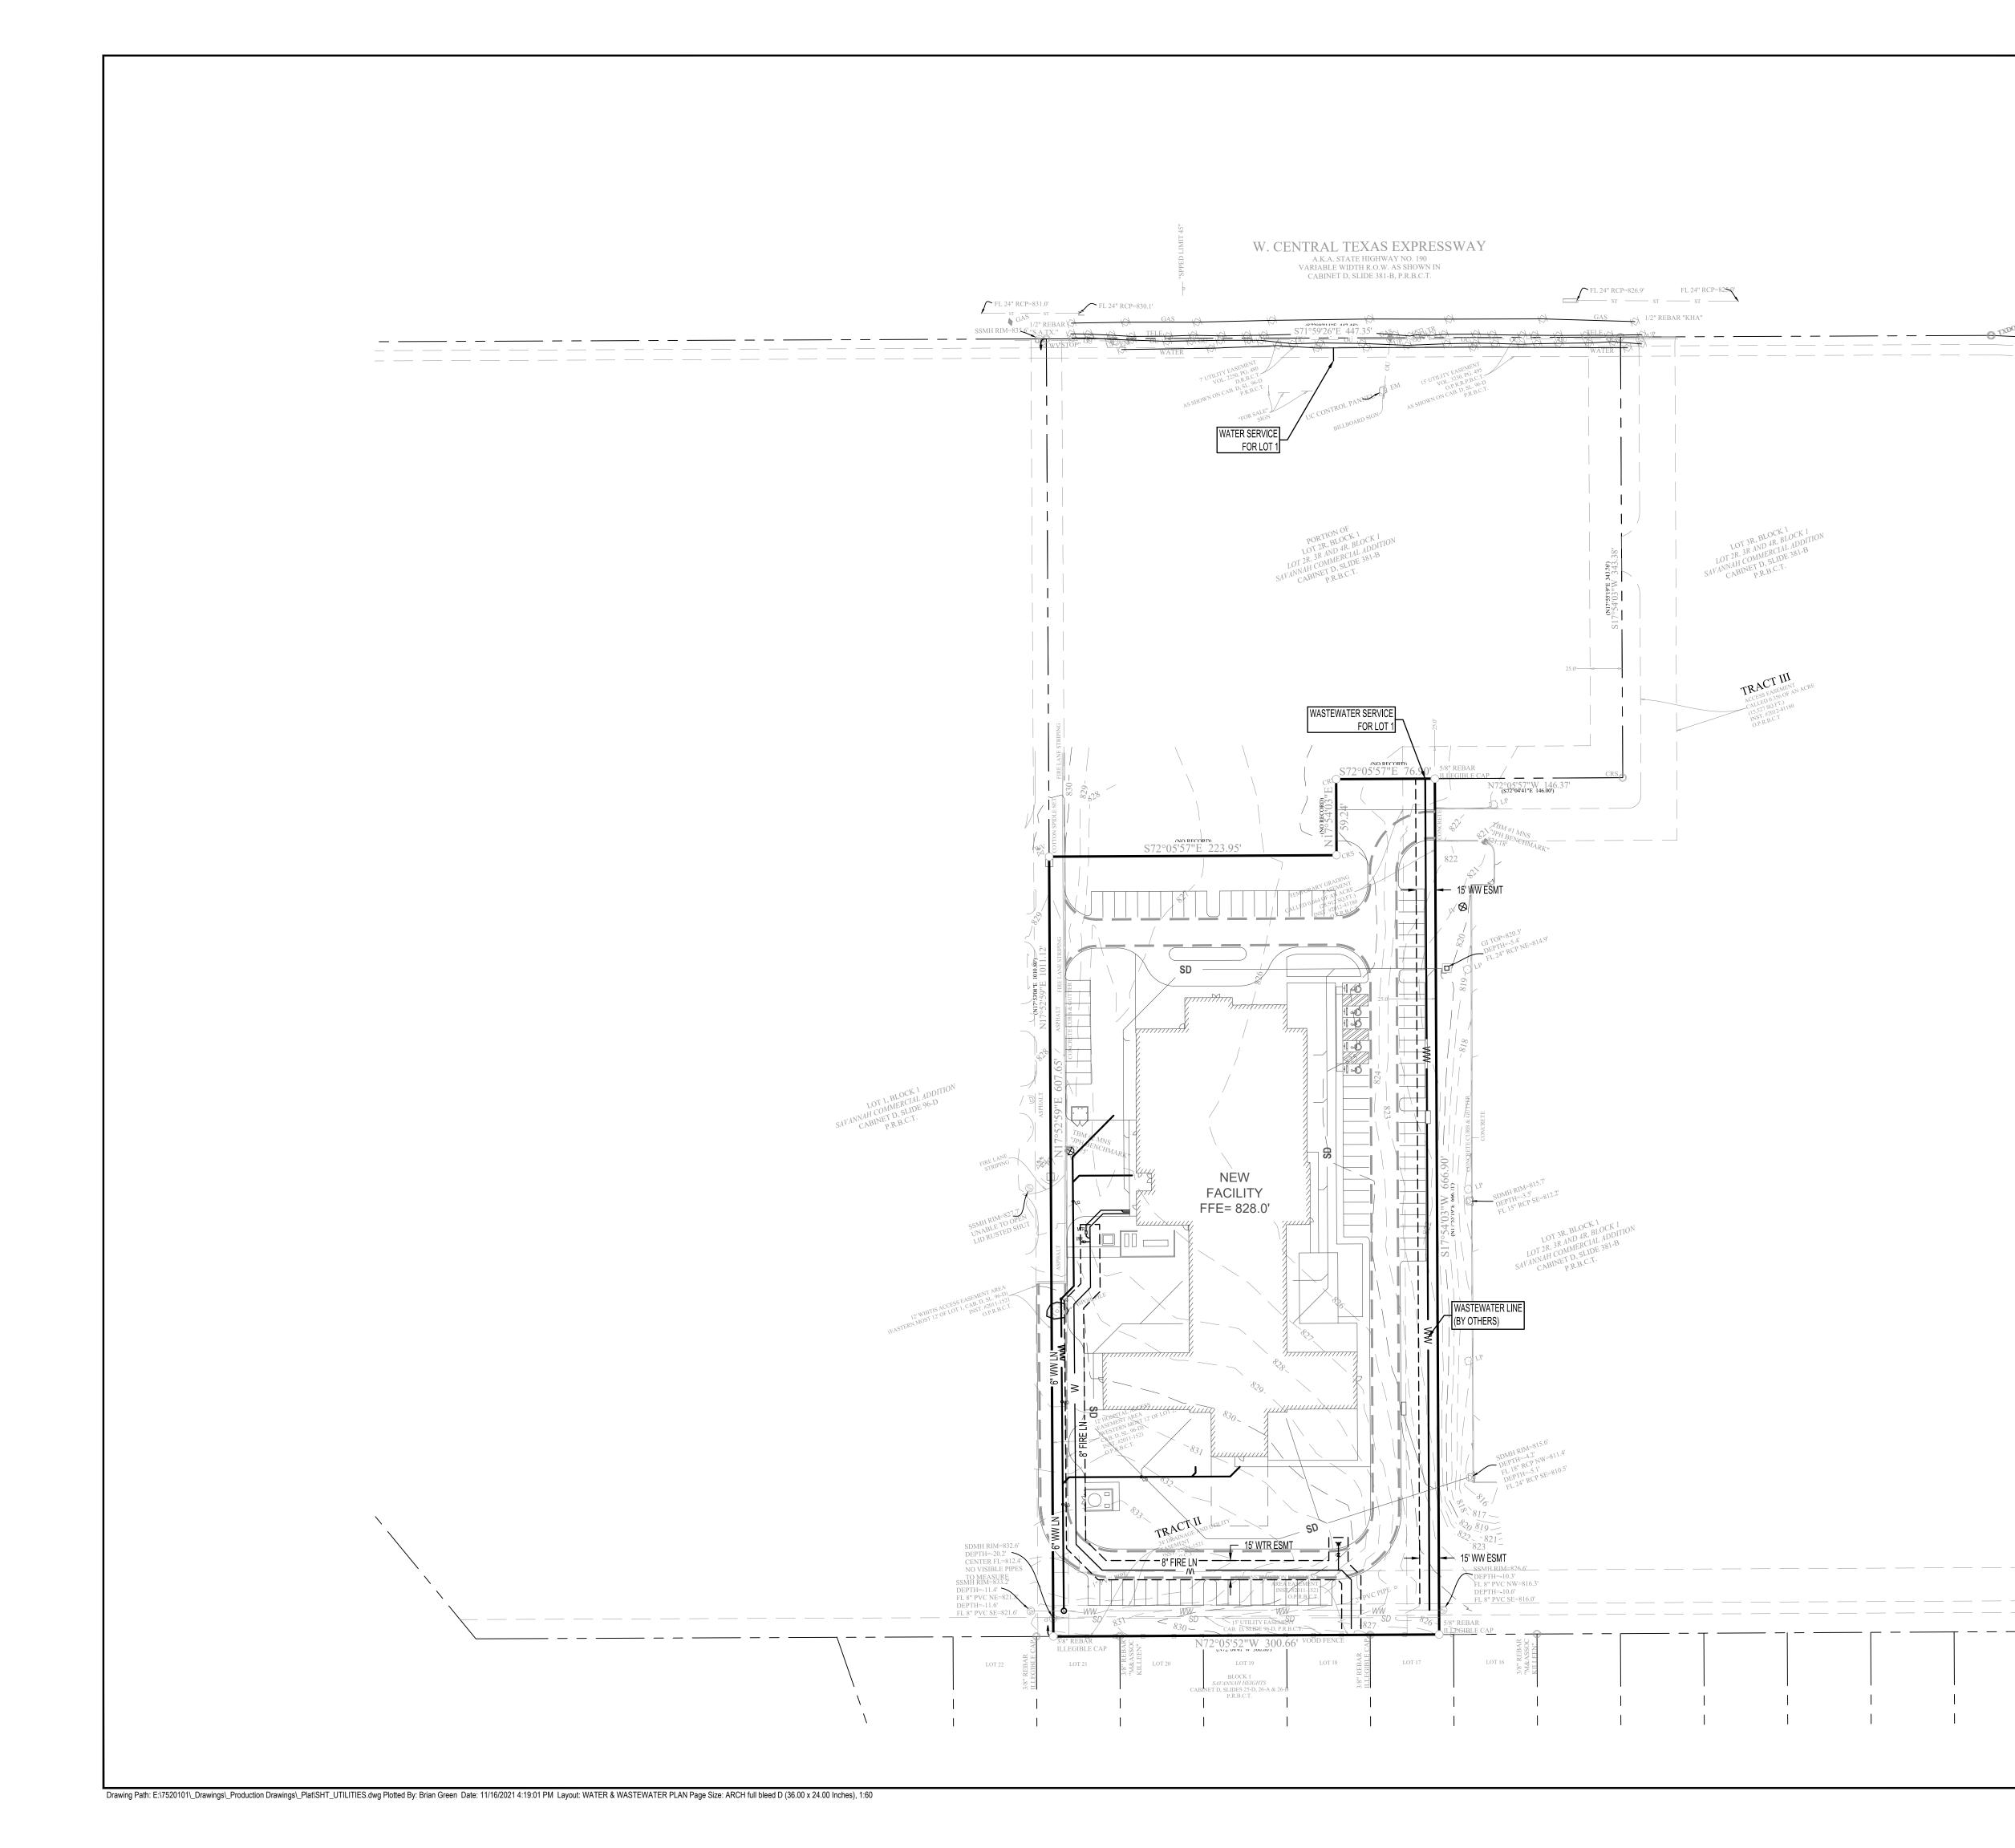

#### X. NEW BUSINESS

- 1. **P21-33** Discuss and consider a request for a Preliminary Plat referred to as Chaparral Road Addition on property described as Peter Williamson Survey, Abstract No. 1099 and the land herein described being a portion of that certain 3.79 acre tract conveyed to Rena Chang Hoot by Gift Deed recorded in Volume 3475, Page 616, Official Public Records of Bell County, Texas, generally located at the intersection of Chaparral Road and F.M. 3481 (Stillhouse Lake Road), Harker Heights, Bell County, Texas
- 2. P21-34 Discuss and consider a request for a Preliminary Plat referred to as Cedar Trails on property described as lying and situated in the Uriah Hunt Survey, Abstract No. 401 and the land herein described being a portion of the remainder tract, of an overall called 390 acre tract (comprising of what was formerly four tracts of land, of 80 acres, 80 acres, 100 acres, and 130 acres) conveyed to Susan K. Wilson and Gary L. Moore by Affidavit of Heirship recorded in Document No. 2017-00025863, Official Public Records of Bell County, Texas (OPRBCT)
- 3. P21-35 Discuss and consider a request for a Preliminary Plat referred to as Savannah Commercial Addition Replat 2 on property described as an 8.135 acre tract of land, being Lot 2R, Block 1, Lot 2R, 3R and 4R, Block 1 Savannah Commercial Addition, an addition to the City of Harker Heights, Bell County, Texas according to the plat recorded in Cabinet D, Slide 381-B of the Plat Records of Bell County, Texas; same being a portion of those tracts conveyed to WB Whitis Investments, LTD, a Texas limited partnership, recorded under Instrument Number 2008-00034660 of the Official Public Records of Bell County, Texas
- 4. P21-36 Discuss and consider a request for a Final Plat referred to as Savannah Commercial Addition Replat 2 Phase 1, on property described as a 4.300 acre tract of land, being a portion of Lot 2R, Block 1, LOT 2R, 3R AND 4R, BLOCK 1 SAVANNAH COMMERICAL ADDITION, an addition to the City of Harker Heights, Bell County, Texas, according to the plat recorded in Cabinet D, Slide 381-B of the Plat Records of Bell County, Texas; same being a portion of those tracts conveyed to WB Whitis Investments, LTD, a Texas limited partnership, recorded under Instrument Number 2008-000034660 of the Official Public Records of Bell County, Texas
- **5. P21-37** Discuss and consider a request for a Minor Plat referred to as Broken Bow Addition, on property described as a 0.438-Acre tract of land in the City of Harker Heights, Texas, and being all of Lots 8 and 9, Block 6, Comanche Land First Unit as recorded in Cabinet A, Slide 183-D, Bell County Plat Records, and being the same land conveyed to Arrowhead Developers LLC by Deed as recorded in Instrument No. 2021048053, Real Property Records of Bell County
- 6. P21-31 Discuss and consider a request for a Minor Plat referred to as Family Dollar Addition, 1st Amendment on property described as being all of Lot 1, Block a of the Family Dollar Addition recorded in Cabinet D, Slide 311D of the Plat Records of Bell County, Texas, generally located at 660 E. Knight's Way (E. FM 2410), Harker Heights, Bell County, Texas