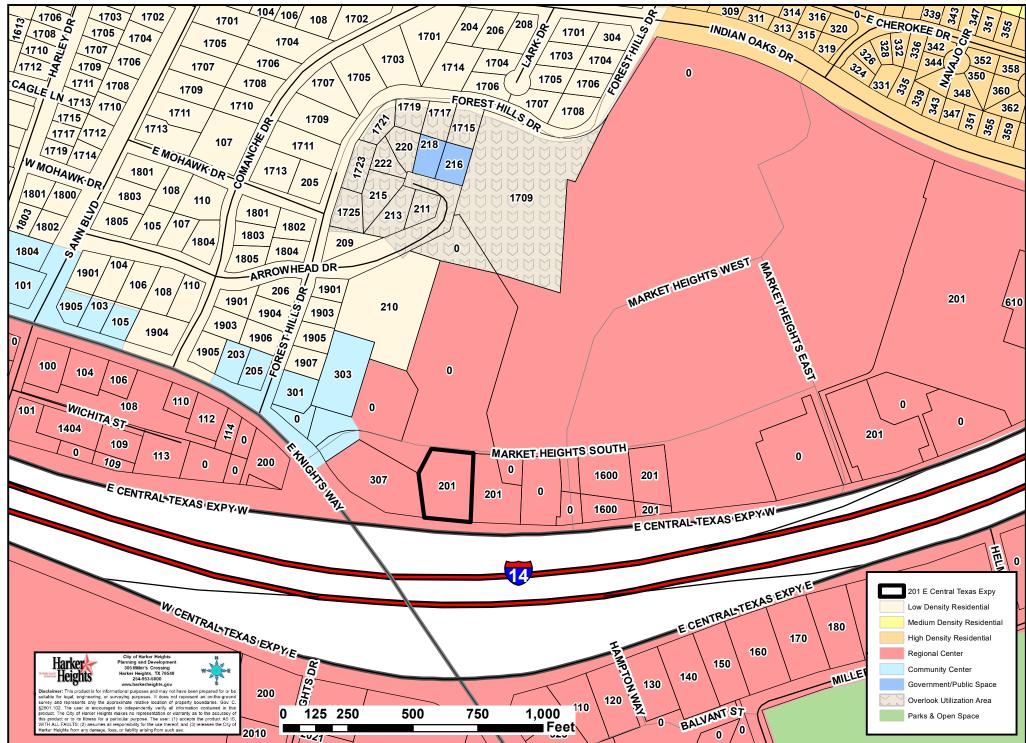

### *IX.* PUBLIC HEARING

- 1. **Z21-30** Conduct a public hearing to discuss and consider recommending an ordinance to change zoning designation from R-1 (One-Family Dwelling District) to R-2 (Two-Family Dwelling District) on property described as A0401BC U Hunt, 1-8, Acres 10.0, Property ID #23915, generally located at 5130 Quanah Valley Road, Harker Heights, Texas, and locally known as 5130 Quanah Valley Road, Belton, Bell County, Texas
- 2. Z21-30-F Conduct a public hearing to discuss and consider recommending an ordinance to change land use designation from Low Density Residential to Medium Density Residential on property described as A0401BC U Hunt, 1-8, Acres 10.0, Property ID #23915, generally located at 5130 Quanah Valley Road, Harker Heights, Texas, and locally known as 5130 Quanah Valley Road, Belton, Bell County, Texas
- **3. Z21-31** Conduct a public hearing to discuss and consider recommending an ordinance granting a Conditional Use Permit (CUP) to allow for a restaurant with drive-thru only services on property described as Market Heights Addition, Block 00A, Lot 0012, Acres 1.165, Property ID #403042, generally located at 201 E. Central Texas Expressway, Building 2000, Harker Heights, Texas
- **4. Z21-32** Conduct a public hearing to discuss and consider recommending an ordinance to change zoning designation from B-3 (Local Business District) to R-2 (Two-Family Dwelling District) on property described as A1086BC W E Hall, Acres 3.517, Property ID #58974, generally located at 600 Water Course Dr., Harker Heights, Bell County, Texas
- **5. Z21-32-F** Conduct a public hearing to discuss and consider recommending an ordinance to change land use designation from Community Center use to Medium Density Residential use (PD-R with R-2 (Two-Family Dwelling District)) on property described as A1086BC W E Hall, Acres 3.517, Property ID #58974, generally located at 600 Water Course Dr., Harker Heights, Bell County, Texas
- 6. Z21-33 Conduct a public hearing to discuss and consider recommending an ordinance to change zoning designation from R-1 (One Family Dwelling District) to B-2 (Neighborhood Retail District) on property described as A0413BC J T & W J Hallmark, 8, Acres 3.296, Property ID #433988, generally located at 1340 E. Knight's Way (E. FM 2410), Harker Heights, Bell County, Texas
- 7. Z21-34 Conduct a public hearing to discuss and consider recommending an ordinance granting a Conditional Use Permit (CUP) to allow for an accessory dwelling unit on property described as Lakeside Hills Section Two, Lot Tract PT 63, (N PT of 63), Acres 0.608, Property ID #489292, and Lakeside Hills Section Two, Lot Tract PT 63, (63, less N PT), Acres 4.982, Property ID #489291, generally located at 11511 Highview Drive, Harker Heights, Bell County, Texas, and locally known as 11511 Highview Drive, Belton, Texas