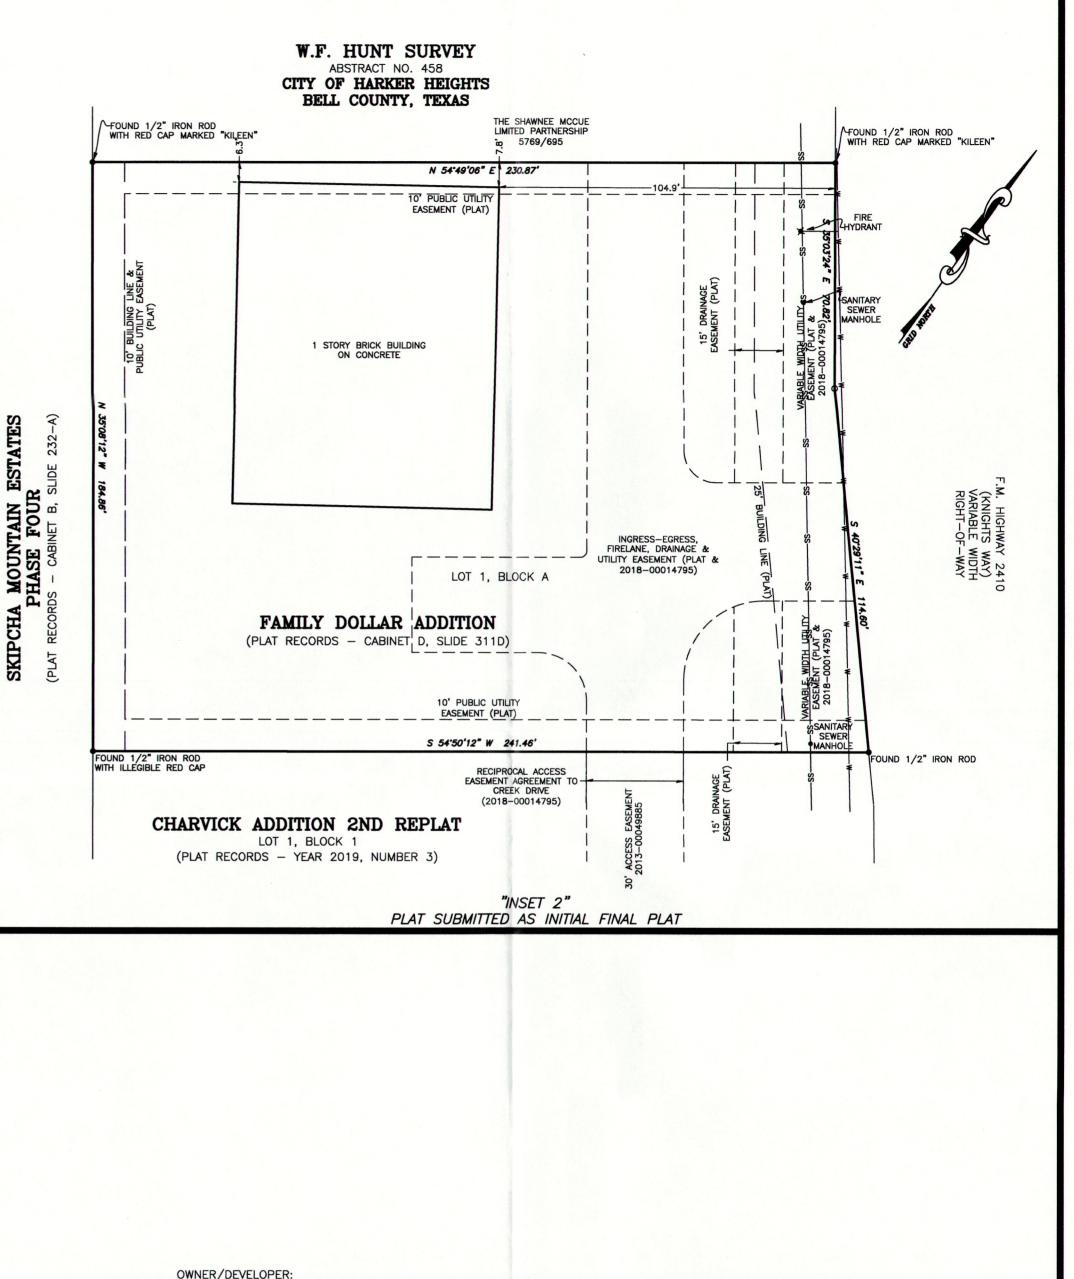

5. P21-31 Discuss and consider a request for a Minor Plat referred to as Family Dollar Addition, 1st Amendment on property described as being all of Lot 1, Block a of the Family Dollar Addition recorded in Cabinet D, Slide 311D of the Plat Records of Bell County, Texas, generally located at 660 E. Knight's Way (E. FM 2410), Harker Heights, Bell County, Texas.

#### This case was withdrawn in writing.

6. P21-32 Discuss and consider a request for a Minor Plat referred to as Withers Addition on property described as 11.134 acres situated in the J. W. Renick Survey, Abstract No. 704, Bell County, Texas, being all of that called 11.134 acres of land conveyed to Michael Withers in Document No. 2021052995, Official Public Record of Real Property, Bell County, Texas, and generally located at the intersection of Mesquite Branch Road and Oakridge Boulevard, Harker Heights, Bell County, Texas.