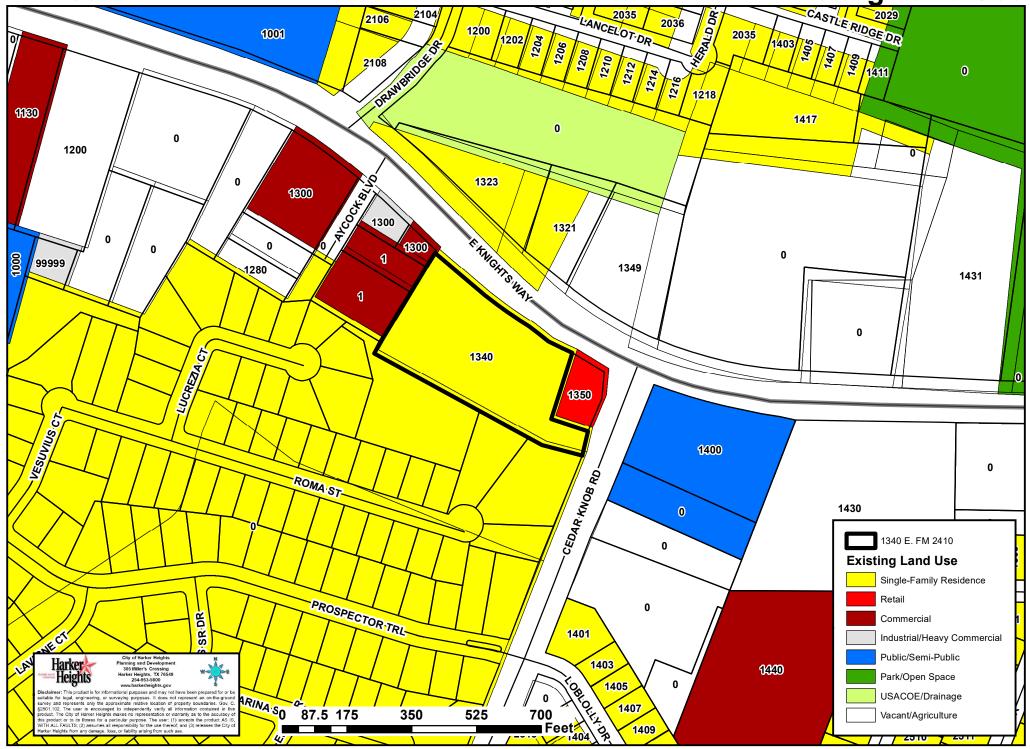

### *IX.* PUBLIC HEARING

- 1. **Z21-30** Conduct a public hearing to discuss and consider recommending an ordinance to change zoning designation from R-1 (One-Family Dwelling District) to R-2 (Two-Family Dwelling District) on property described as A0401BC U Hunt, 1-8, Acres 10.0, Property ID #23915, generally located at 5130 Quanah Valley Road, Harker Heights, Texas, and locally known as 5130 Quanah Valley Road, Belton, Bell County, Texas
- 2. Z21-30-F Conduct a public hearing to discuss and consider recommending an ordinance to change land use designation from Low Density Residential to Medium Density Residential on property described as A0401BC U Hunt, 1-8, Acres 10.0, Property ID #23915, generally located at 5130 Quanah Valley Road, Harker Heights, Texas, and locally known as 5130 Quanah Valley Road, Belton, Bell County, Texas
- **3. Z21-31** Conduct a public hearing to discuss and consider recommending an ordinance granting a Conditional Use Permit (CUP) to allow for a restaurant with drive-thru only services on property described as Market Heights Addition, Block 00A, Lot 0012, Acres 1.165, Property ID #403042, generally located at 201 E. Central Texas Expressway, Building 2000, Harker Heights, Texas
- **4. Z21-32** Conduct a public hearing to discuss and consider recommending an ordinance to change zoning designation from B-3 (Local Business District) to R-2 (Two-Family Dwelling District) on property described as A1086BC W E Hall, Acres 3.517, Property ID #58974, generally located at 600 Water Course Dr., Harker Heights, Bell County, Texas
- **5. Z21-32-F** Conduct a public hearing to discuss and consider recommending an ordinance to change land use designation from Community Center use to Medium Density Residential use (PD-R with R-2 (Two-Family Dwelling District)) on property described as A1086BC W E Hall, Acres 3.517, Property ID #58974, generally located at 600 Water Course Dr., Harker Heights, Bell County, Texas
- 6. Z21-33 Conduct a public hearing to discuss and consider recommending an ordinance to change zoning designation from R-1 (One Family Dwelling District) to B-2 (Neighborhood Retail District) on property described as A0413BC J T & W J Hallmark, 8, Acres 3.296, Property ID #433988, generally located at 1340 E. Knight's Way (E. FM 2410), Harker Heights, Bell County, Texas
- 7. Z21-34 Conduct a public hearing to discuss and consider recommending an ordinance granting a Conditional Use Permit (CUP) to allow for an accessory dwelling unit on property described as Lakeside Hills Section Two, Lot Tract PT 63, (N PT of 63), Acres 0.608, Property ID #489292, and Lakeside Hills Section Two, Lot Tract PT 63, (63, less N PT), Acres 4.982, Property ID #489291, generally located at 11511 Highview Drive, Harker Heights, Bell County, Texas, and locally known as 11511 Highview Drive, Belton, Texas