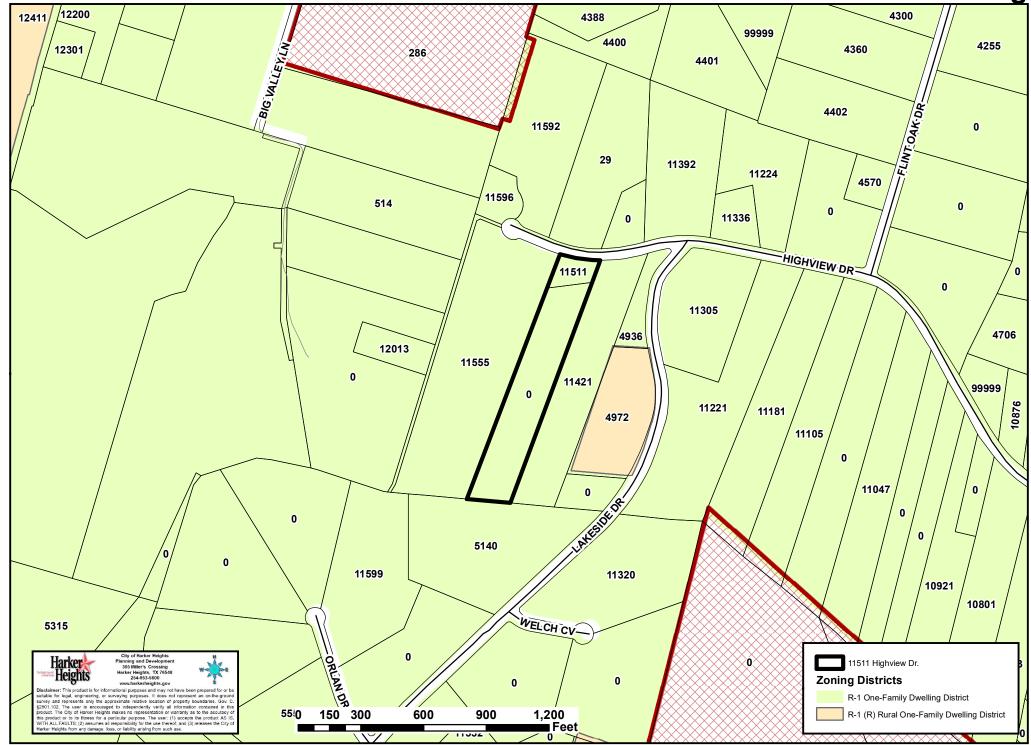

### *IX.* PUBLIC HEARING

- 1. **Z21-30** Conduct a public hearing to discuss and consider recommending an ordinance to change zoning designation from R-1 (One-Family Dwelling District) to R-2 (Two-Family Dwelling District) on property described as A0401BC U Hunt, 1-8, Acres 10.0, Property ID #23915, generally located at 5130 Quanah Valley Road, Harker Heights, Texas, and locally known as 5130 Quanah Valley Road, Belton, Bell County, Texas
- 2. Z21-30-F Conduct a public hearing to discuss and consider recommending an ordinance to change land use designation from Low Density Residential to Medium Density Residential on property described as A0401BC U Hunt, 1-8, Acres 10.0, Property ID #23915, generally located at 5130 Quanah Valley Road, Harker Heights, Texas, and locally known as 5130 Quanah Valley Road, Belton, Bell County, Texas
- **3. Z21-31** Conduct a public hearing to discuss and consider recommending an ordinance granting a Conditional Use Permit (CUP) to allow for a restaurant with drive-thru only services on property described as Market Heights Addition, Block 00A, Lot 0012, Acres 1.165, Property ID #403042, generally located at 201 E. Central Texas Expressway, Building 2000, Harker Heights, Texas
- **4. Z21-32** Conduct a public hearing to discuss and consider recommending an ordinance to change zoning designation from B-3 (Local Business District) to R-2 (Two-Family Dwelling District) on property described as A1086BC W E Hall, Acres 3.517, Property ID #58974, generally located at 600 Water Course Dr., Harker Heights, Bell County, Texas
- **5. Z21-32-F** Conduct a public hearing to discuss and consider recommending an ordinance to change land use designation from Community Center use to Medium Density Residential use (PD-R with R-2 (Two-Family Dwelling District)) on property described as A1086BC W E Hall, Acres 3.517, Property ID #58974, generally located at 600 Water Course Dr., Harker Heights, Bell County, Texas
- 6. Z21-33 Conduct a public hearing to discuss and consider recommending an ordinance to change zoning designation from R-1 (One Family Dwelling District) to B-2 (Neighborhood Retail District) on property described as A0413BC J T & W J Hallmark, 8, Acres 3.296, Property ID #433988, generally located at 1340 E. Knight's Way (E. FM 2410), Harker Heights, Bell County, Texas
- 7. Z21-34 Conduct a public hearing to discuss and consider recommending an ordinance granting a Conditional Use Permit (CUP) to allow for an accessory dwelling unit on property described as Lakeside Hills Section Two, Lot Tract PT 63, (N PT of 63), Acres 0.608, Property ID #489292, and Lakeside Hills Section Two, Lot Tract PT 63, (63, less N PT), Acres 4.982, Property ID #489291, generally located at 11511 Highview Drive, Harker Heights, Bell County, Texas, and locally known as 11511 Highview Drive, Belton, Texas

### Agenda Item IX: Public Hearing:

1.Z21-25 Conduct a public hearing to discuss and consider recommending an ordinance granting a Conditional Use Permit (CUP) to allow for an accessory dwelling unit on property described as Lakeside Hills Section Two, Lot Tract PT 63, (N PT of 63), Acres 0.608, Property ID #489292, generally located at 11511 Highview Drive, Harker Heights, Bell County, Texas, and locally known as 11511 Highview Drive, Belton, Texas.