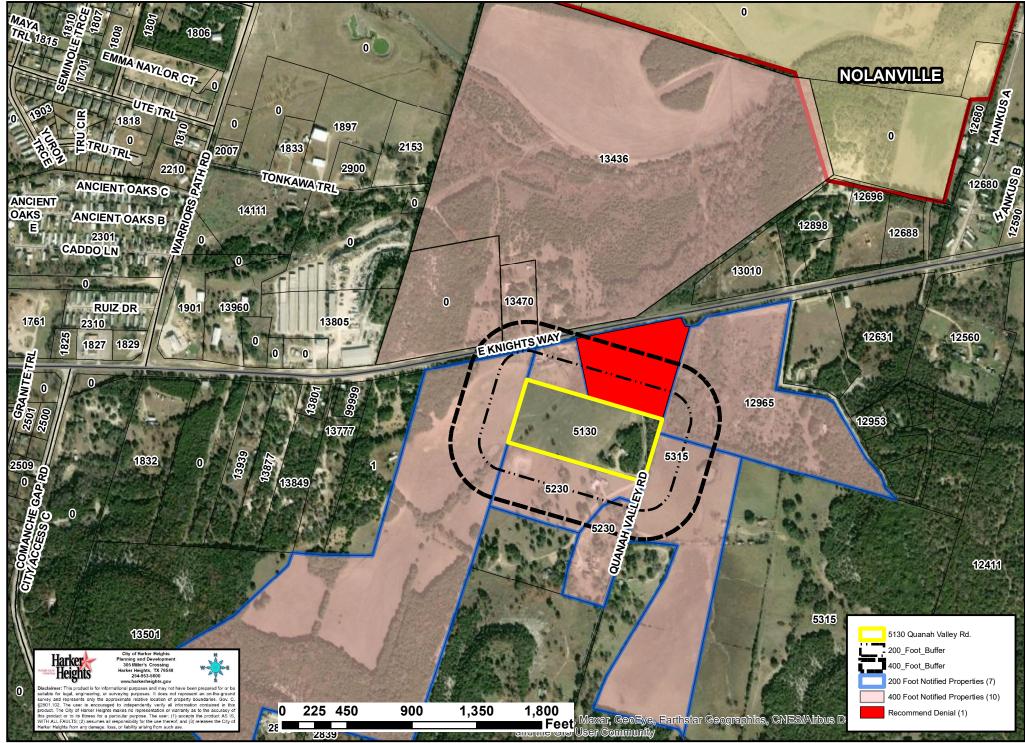

### Notices:

Staff sent out ten (10) notices to property owners within the 400-foot notification area. As of December 2, 2021, zero (0) responses were received in favor of the request, and zero (0) responses

were received in opposition of the request. Any additional responses received after the above date will be provided during the meeting.