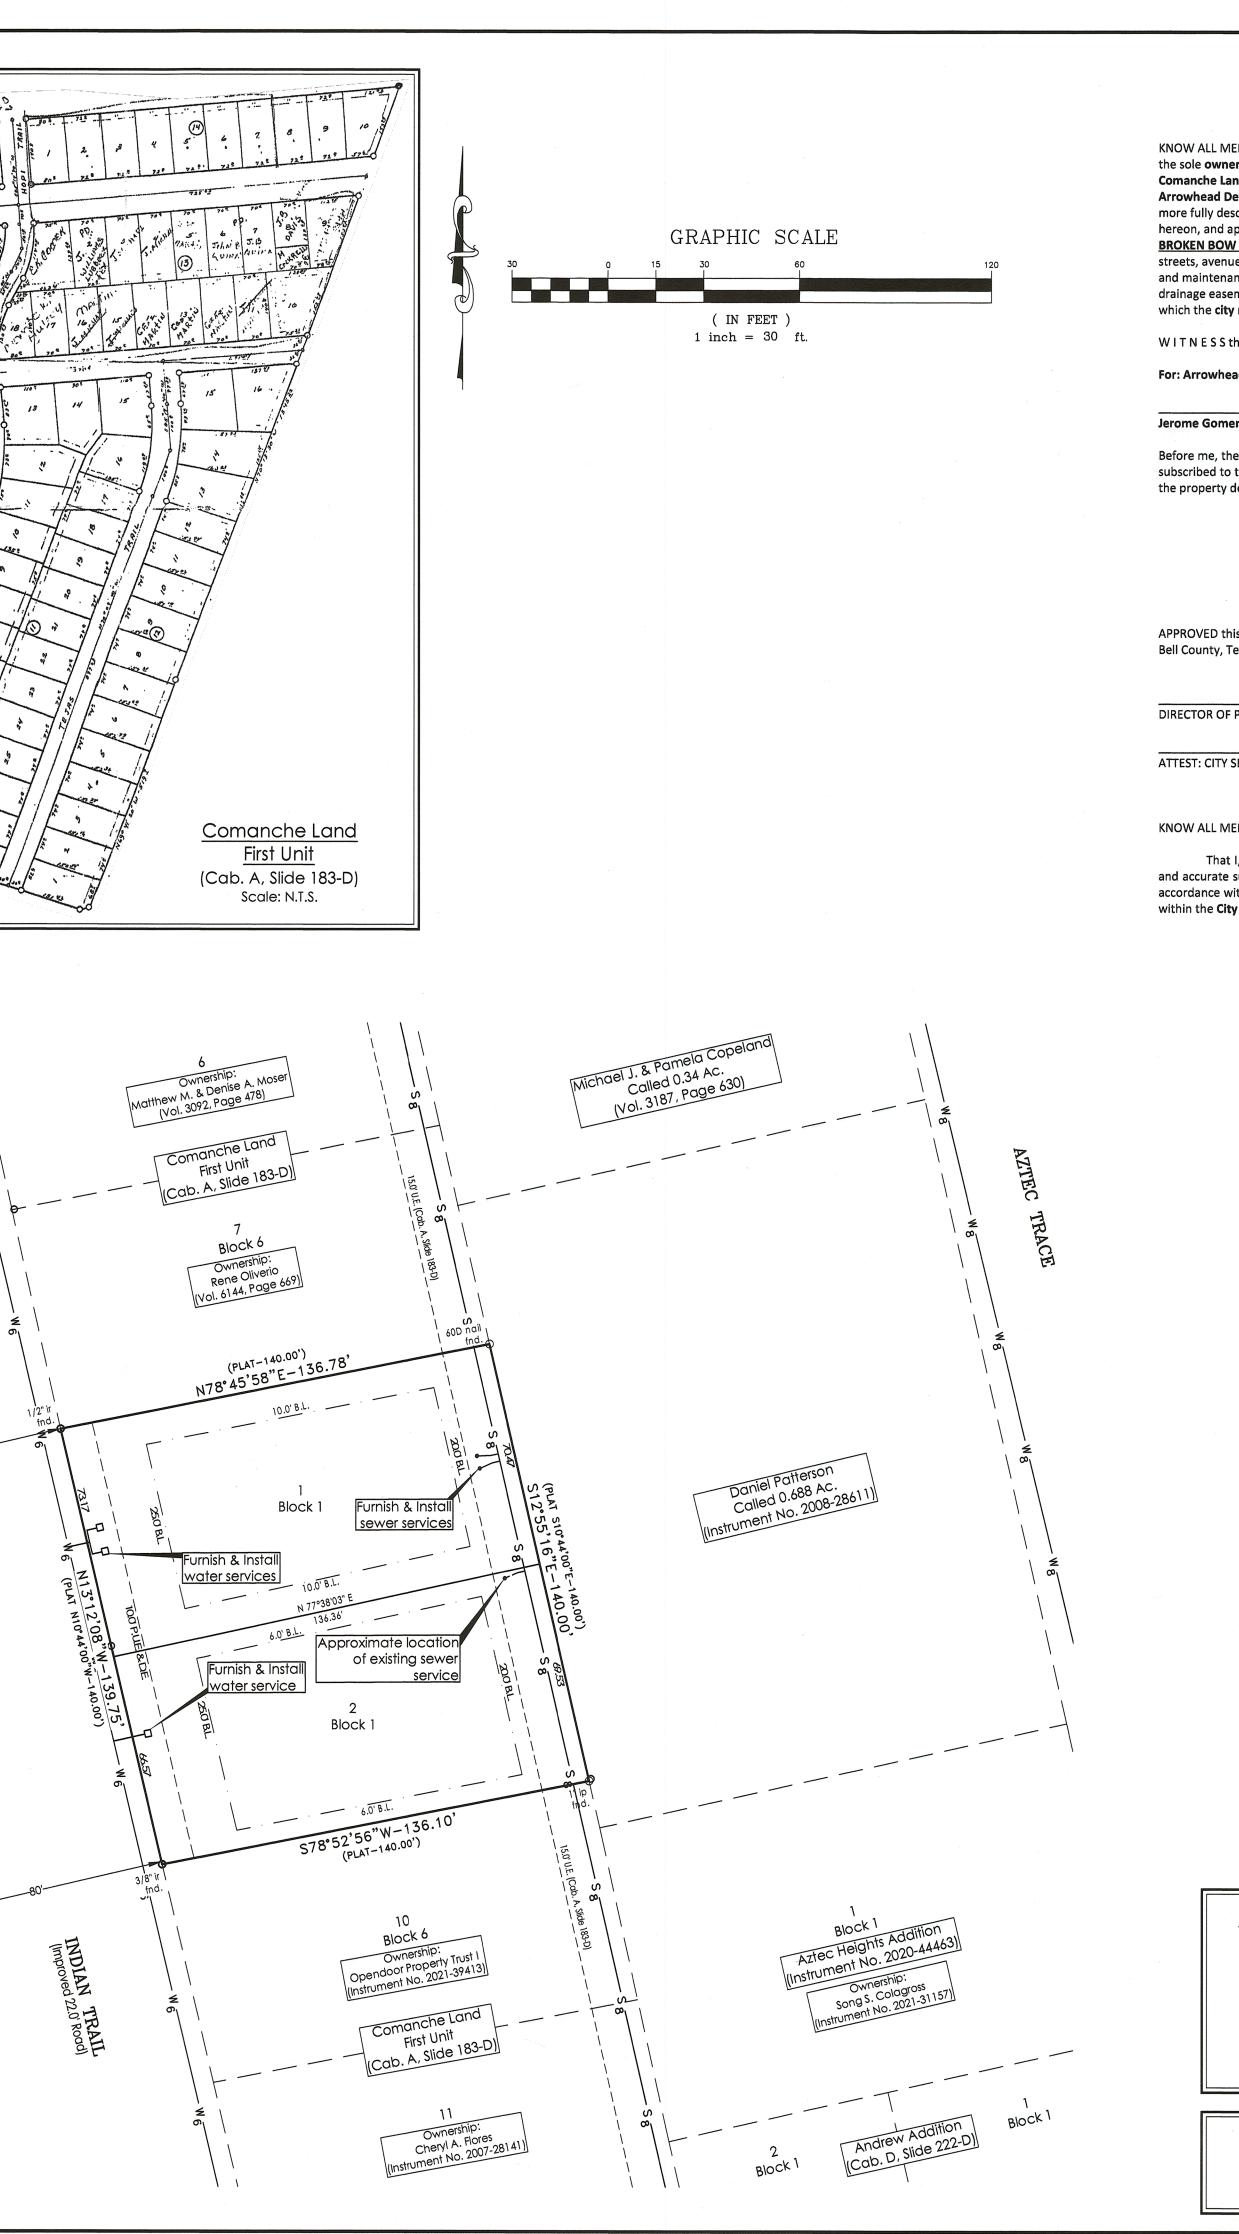

#### X. NEW BUSINESS

- 1. **P21-33** Discuss and consider a request for a Preliminary Plat referred to as Chaparral Road Addition on property described as Peter Williamson Survey, Abstract No. 1099 and the land herein described being a portion of that certain 3.79 acre tract conveyed to Rena Chang Hoot by Gift Deed recorded in Volume 3475, Page 616, Official Public Records of Bell County, Texas, generally located at the intersection of Chaparral Road and F.M. 3481 (Stillhouse Lake Road), Harker Heights, Bell County, Texas
- 2. P21-34 Discuss and consider a request for a Preliminary Plat referred to as Cedar Trails on property described as lying and situated in the Uriah Hunt Survey, Abstract No. 401 and the land herein described being a portion of the remainder tract, of an overall called 390 acre tract (comprising of what was formerly four tracts of land, of 80 acres, 80 acres, 100 acres, and 130 acres) conveyed to Susan K. Wilson and Gary L. Moore by Affidavit of Heirship recorded in Document No. 2017-00025863, Official Public Records of Bell County, Texas (OPRBCT)
- 3. P21-35 Discuss and consider a request for a Preliminary Plat referred to as Savannah Commercial Addition Replat 2 on property described as an 8.135 acre tract of land, being Lot 2R, Block 1, Lot 2R, 3R and 4R, Block 1 Savannah Commercial Addition, an addition to the City of Harker Heights, Bell County, Texas according to the plat recorded in Cabinet D, Slide 381-B of the Plat Records of Bell County, Texas; same being a portion of those tracts conveyed to WB Whitis Investments, LTD, a Texas limited partnership, recorded under Instrument Number 2008-00034660 of the Official Public Records of Bell County, Texas
- 4. P21-36 Discuss and consider a request for a Final Plat referred to as Savannah Commercial Addition Replat 2 Phase 1, on property described as a 4.300 acre tract of land, being a portion of Lot 2R, Block 1, LOT 2R, 3R AND 4R, BLOCK 1 SAVANNAH COMMERICAL ADDITION, an addition to the City of Harker Heights, Bell County, Texas, according to the plat recorded in Cabinet D, Slide 381-B of the Plat Records of Bell County, Texas; same being a portion of those tracts conveyed to WB Whitis Investments, LTD, a Texas limited partnership, recorded under Instrument Number 2008-000034660 of the Official Public Records of Bell County, Texas
- **5. P21-37** Discuss and consider a request for a Minor Plat referred to as Broken Bow Addition, on property described as a 0.438-Acre tract of land in the City of Harker Heights, Texas, and being all of Lots 8 and 9, Block 6, Comanche Land First Unit as recorded in Cabinet A, Slide 183-D, Bell County Plat Records, and being the same land conveyed to Arrowhead Developers LLC by Deed as recorded in Instrument No. 2021048053, Real Property Records of Bell County
- 6. P21-31 Discuss and consider a request for a Minor Plat referred to as Family Dollar Addition, 1st Amendment on property described as being all of Lot 1, Block a of the Family Dollar Addition recorded in Cabinet D, Slide 311D of the Plat Records of Bell County, Texas, generally located at 660 E. Knight's Way (E. FM 2410), Harker Heights, Bell County, Texas