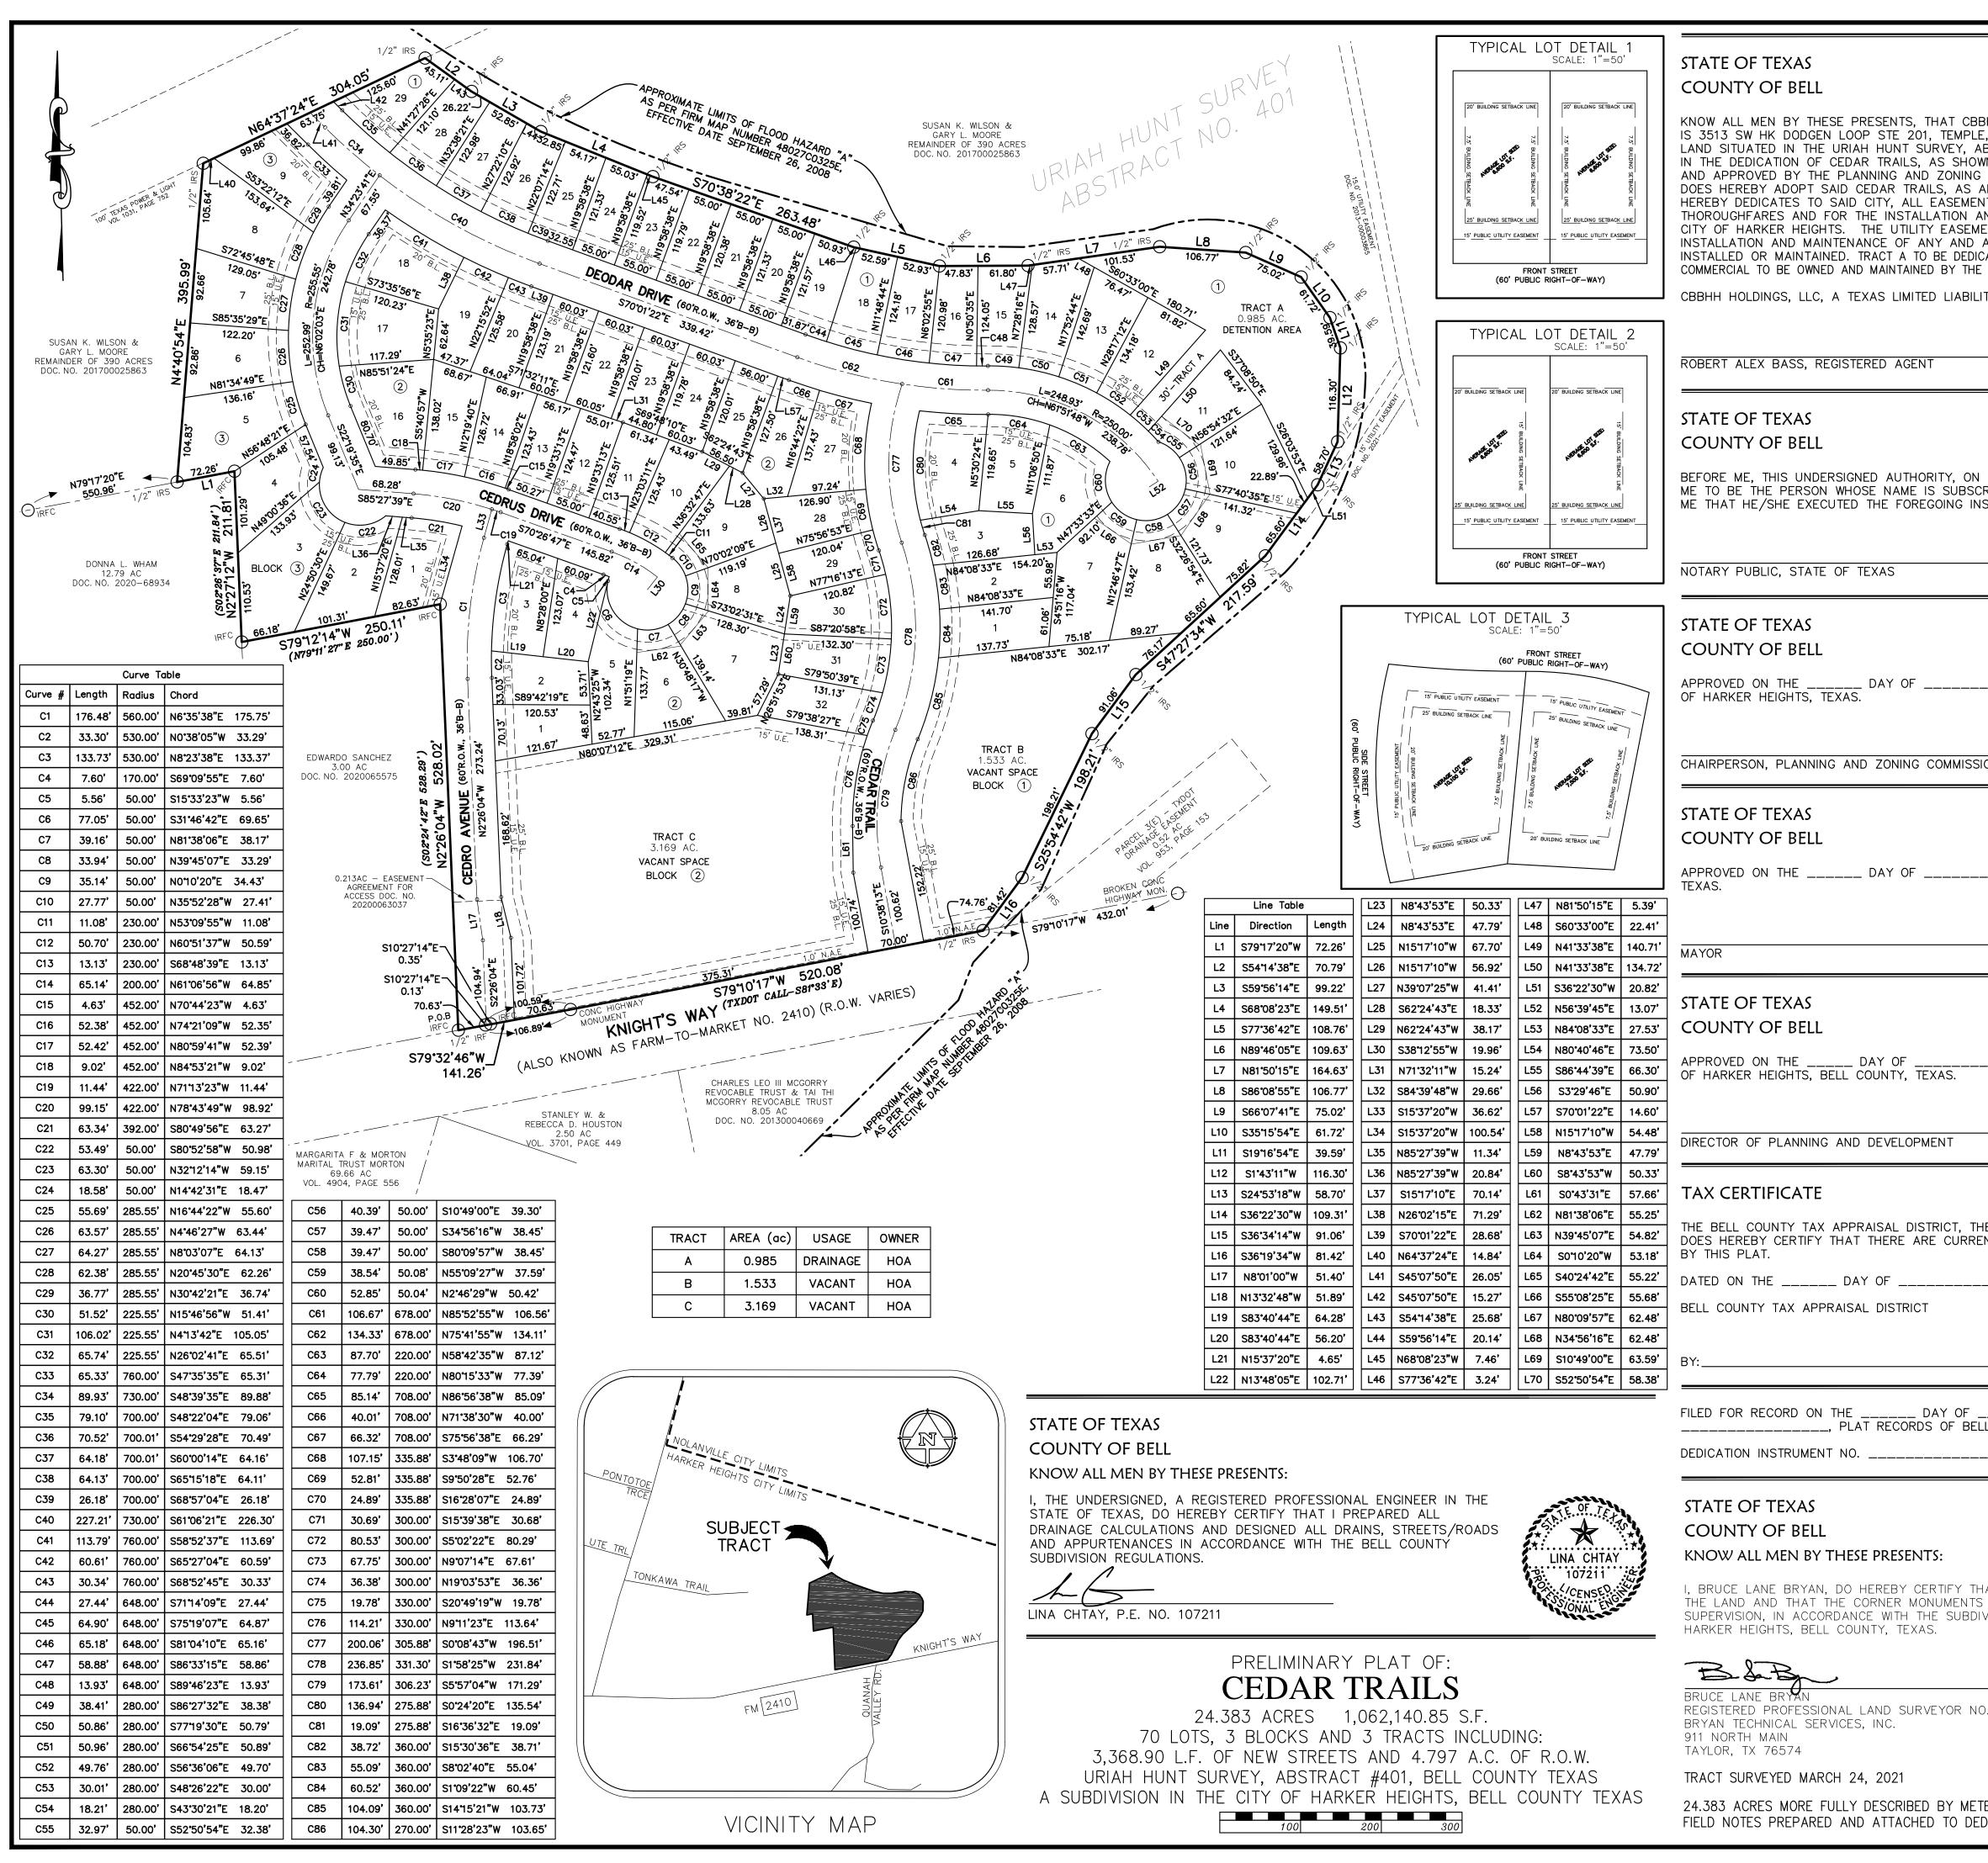

#### Agenda Item X: New Business:

1.CP21-06 Discuss and consider a request for a Concept Plan referred to as Cedar Trails on property described as Uriah Hunt Survey, Abstract No. 401, Property ID #75765, generally located at 13436 E. Knight's Way (FM 2410), Harker Heights, Bell County Texas, and locally known as 13436 FM 2410, Belton, Bell County, Texas.

Mrs. Spell explained the applicant's request for a for a concept plan referred to as Cedar Trails. The property consists of approximately 24.383 acres with a proposed total of seventy (70) residential lots and three (3) tracts. Prior to the September 29th Planning & Zoning meeting, the applicant requested a one-time 30-day extension as allowed by law. The applicant submitted revisions on October 1, 2021 and October 19, 2021. She noted on October 20, 2021, staff returned the final comments to the applicant and that staff was recommending approval of the Concept Plan for the subdivision referred to as Cedar Trails.

Lina Chtay with Belton Engineering, office located at 106 W. East Street, Belton, Texas, 76513 was present to represent the request.

Commissioner Shine made a motion to approve a Concept Plan referred to as Cedar Trails on property described as Uriah Hunt Survey, Abstract No. 401, Property ID #75765, generally located at 13436 E. Knight's Way (FM 2410), Harker Heights, Bell County Texas, and locally known as 13436 FM 2410, Belton, Bell County, Texas. Commissioner Watford seconded the motion. **The motion was approved (6-0).** 