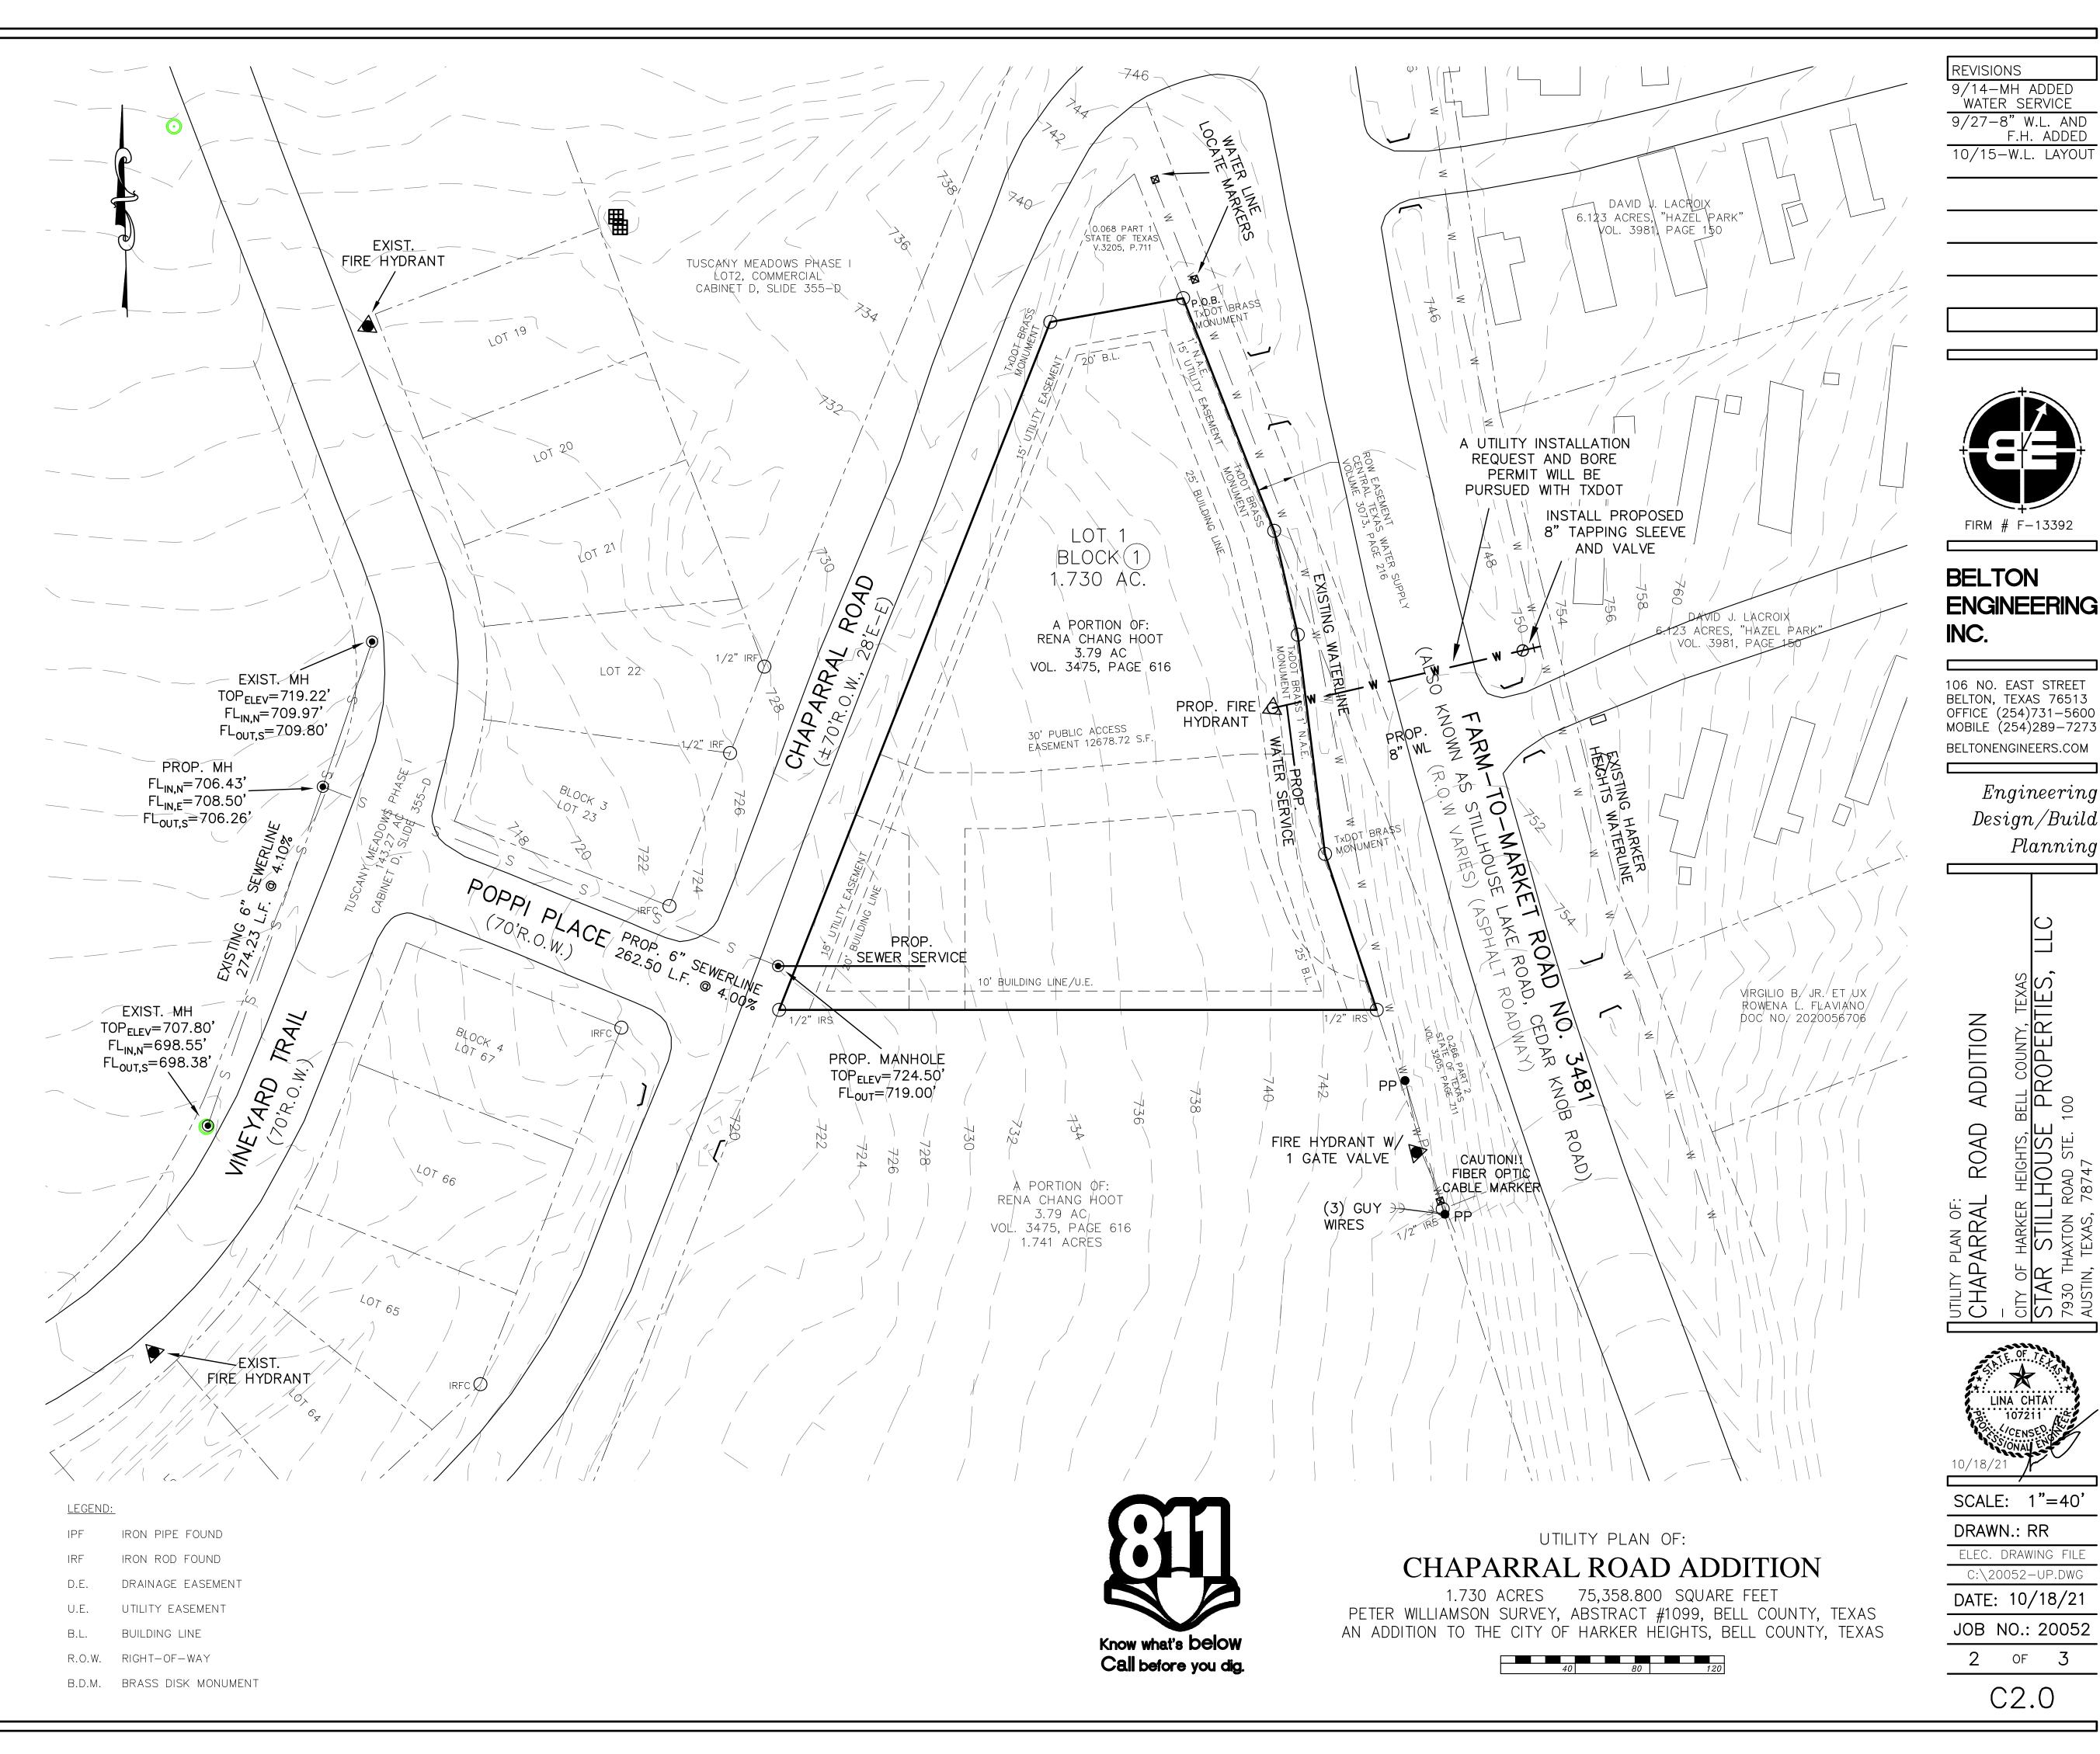

4. P21-30 Discuss and consider a request for a Preliminary Plat referred to as Chaparral Road Addition on property described as Peter Williamson Survey, Abstract No. 1099 and the land herein described being a portion of that certain 3.79 acre tract conveyed to Rena Chang Hoot by Gift Deed recorded in Volume 3475, Page 616, Official Public Records of Bell County, Texas, generally located at the intersection of Chaparral Road and F.M. 3481 (Stillhouse Lake Road), Harker Heights, Bell County, Texas.

Mrs. Spell explained the applicant's request for a preliminary plat for approximately 1.73 acres of vacant land located on at the intersection of Chaparral Road and Stillhouse Lake Road. The proposed development will consist of 1 (one) lot that is currently zoned Secondary and Highway Business District (B-4). The noted the applicant indicated that the proposed use for this parcel is a Convenience Store/Gas Station. The 2021 Land Use Plan indicates this parcel to be designated as a Community Center land use, which is appropriate for the intended use. As of October 19, 2021 staff had reviewed the submitted preliminary plat and engineering plans and made comments to address safety, drainage, water and wastewater utilities and other pertinent requirements to ensure that all developmental regulations stipulated in the City of Harker Heights Code of Ordinances will be adhered to. Staff recommended denial of the Preliminary Plat referred to as Chaparral Road Addition, due to the applicants request for a variance from the sidewalk requirement.

Lina Chtay with Belton Engineering, office located at 106 N East Street, Belton, Texas 76513 was present to represent the request.

Commissioner Webster made a motion to deny a request for a Preliminary Plat referred to as Chaparral Road Addition on property described as Peter Williamson Survey, Abstract No. 1099 and the land herein described being a portion of that certain 3.79 acre tract conveyed to Rena Chang Hoot by Gift Deed recorded in Volume 3475, Page 616, Official Public Records of Bell County, Texas, generally located at the intersection of Chaparral Road and F.M. 3481 (Stillhouse Lake Road), Harker Heights, Bell County, Texas. Commissioner Carey seconded the motion. **The motion for denial was approved (6-0).** Denial was based on the fact the Preliminary Plat referred to as Chaparral Road Addition did not fully comply with the City of Harker Heights subdivision ordinance.