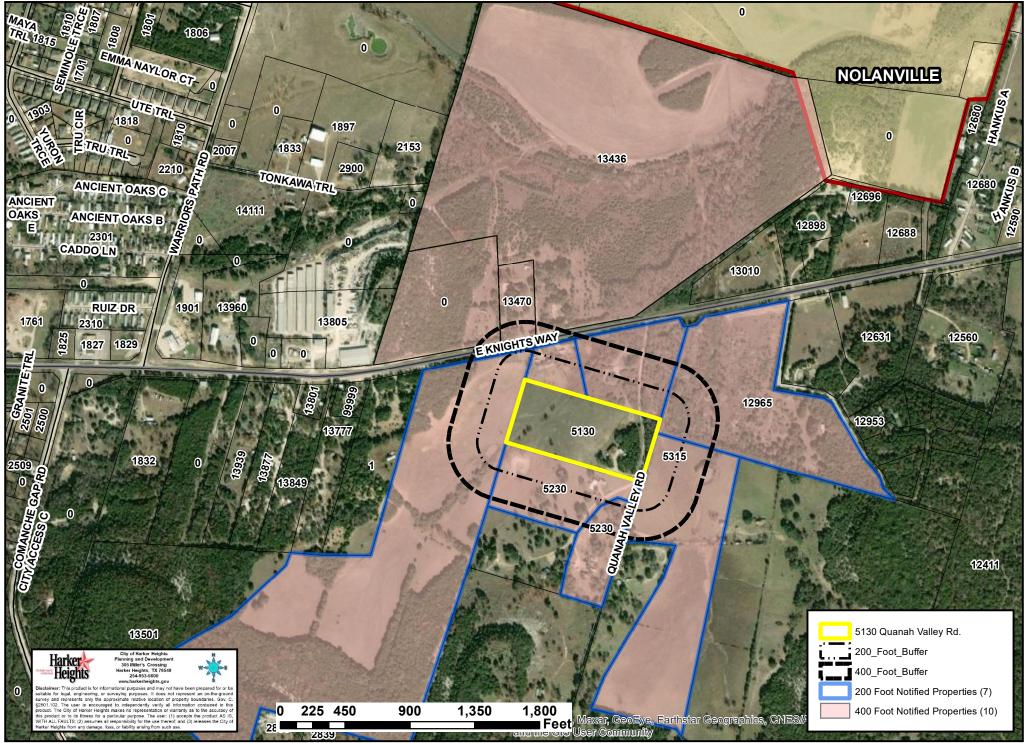

### Notices:

Staff sent out ten (10) notices to property owners within the 400-foot notification area. As of December 2, 2021, zero (0) responses were received in favor of the request, and zero (0) responses

were received in opposition of the request. Any additional responses received after the above date will be provided during the meeting.