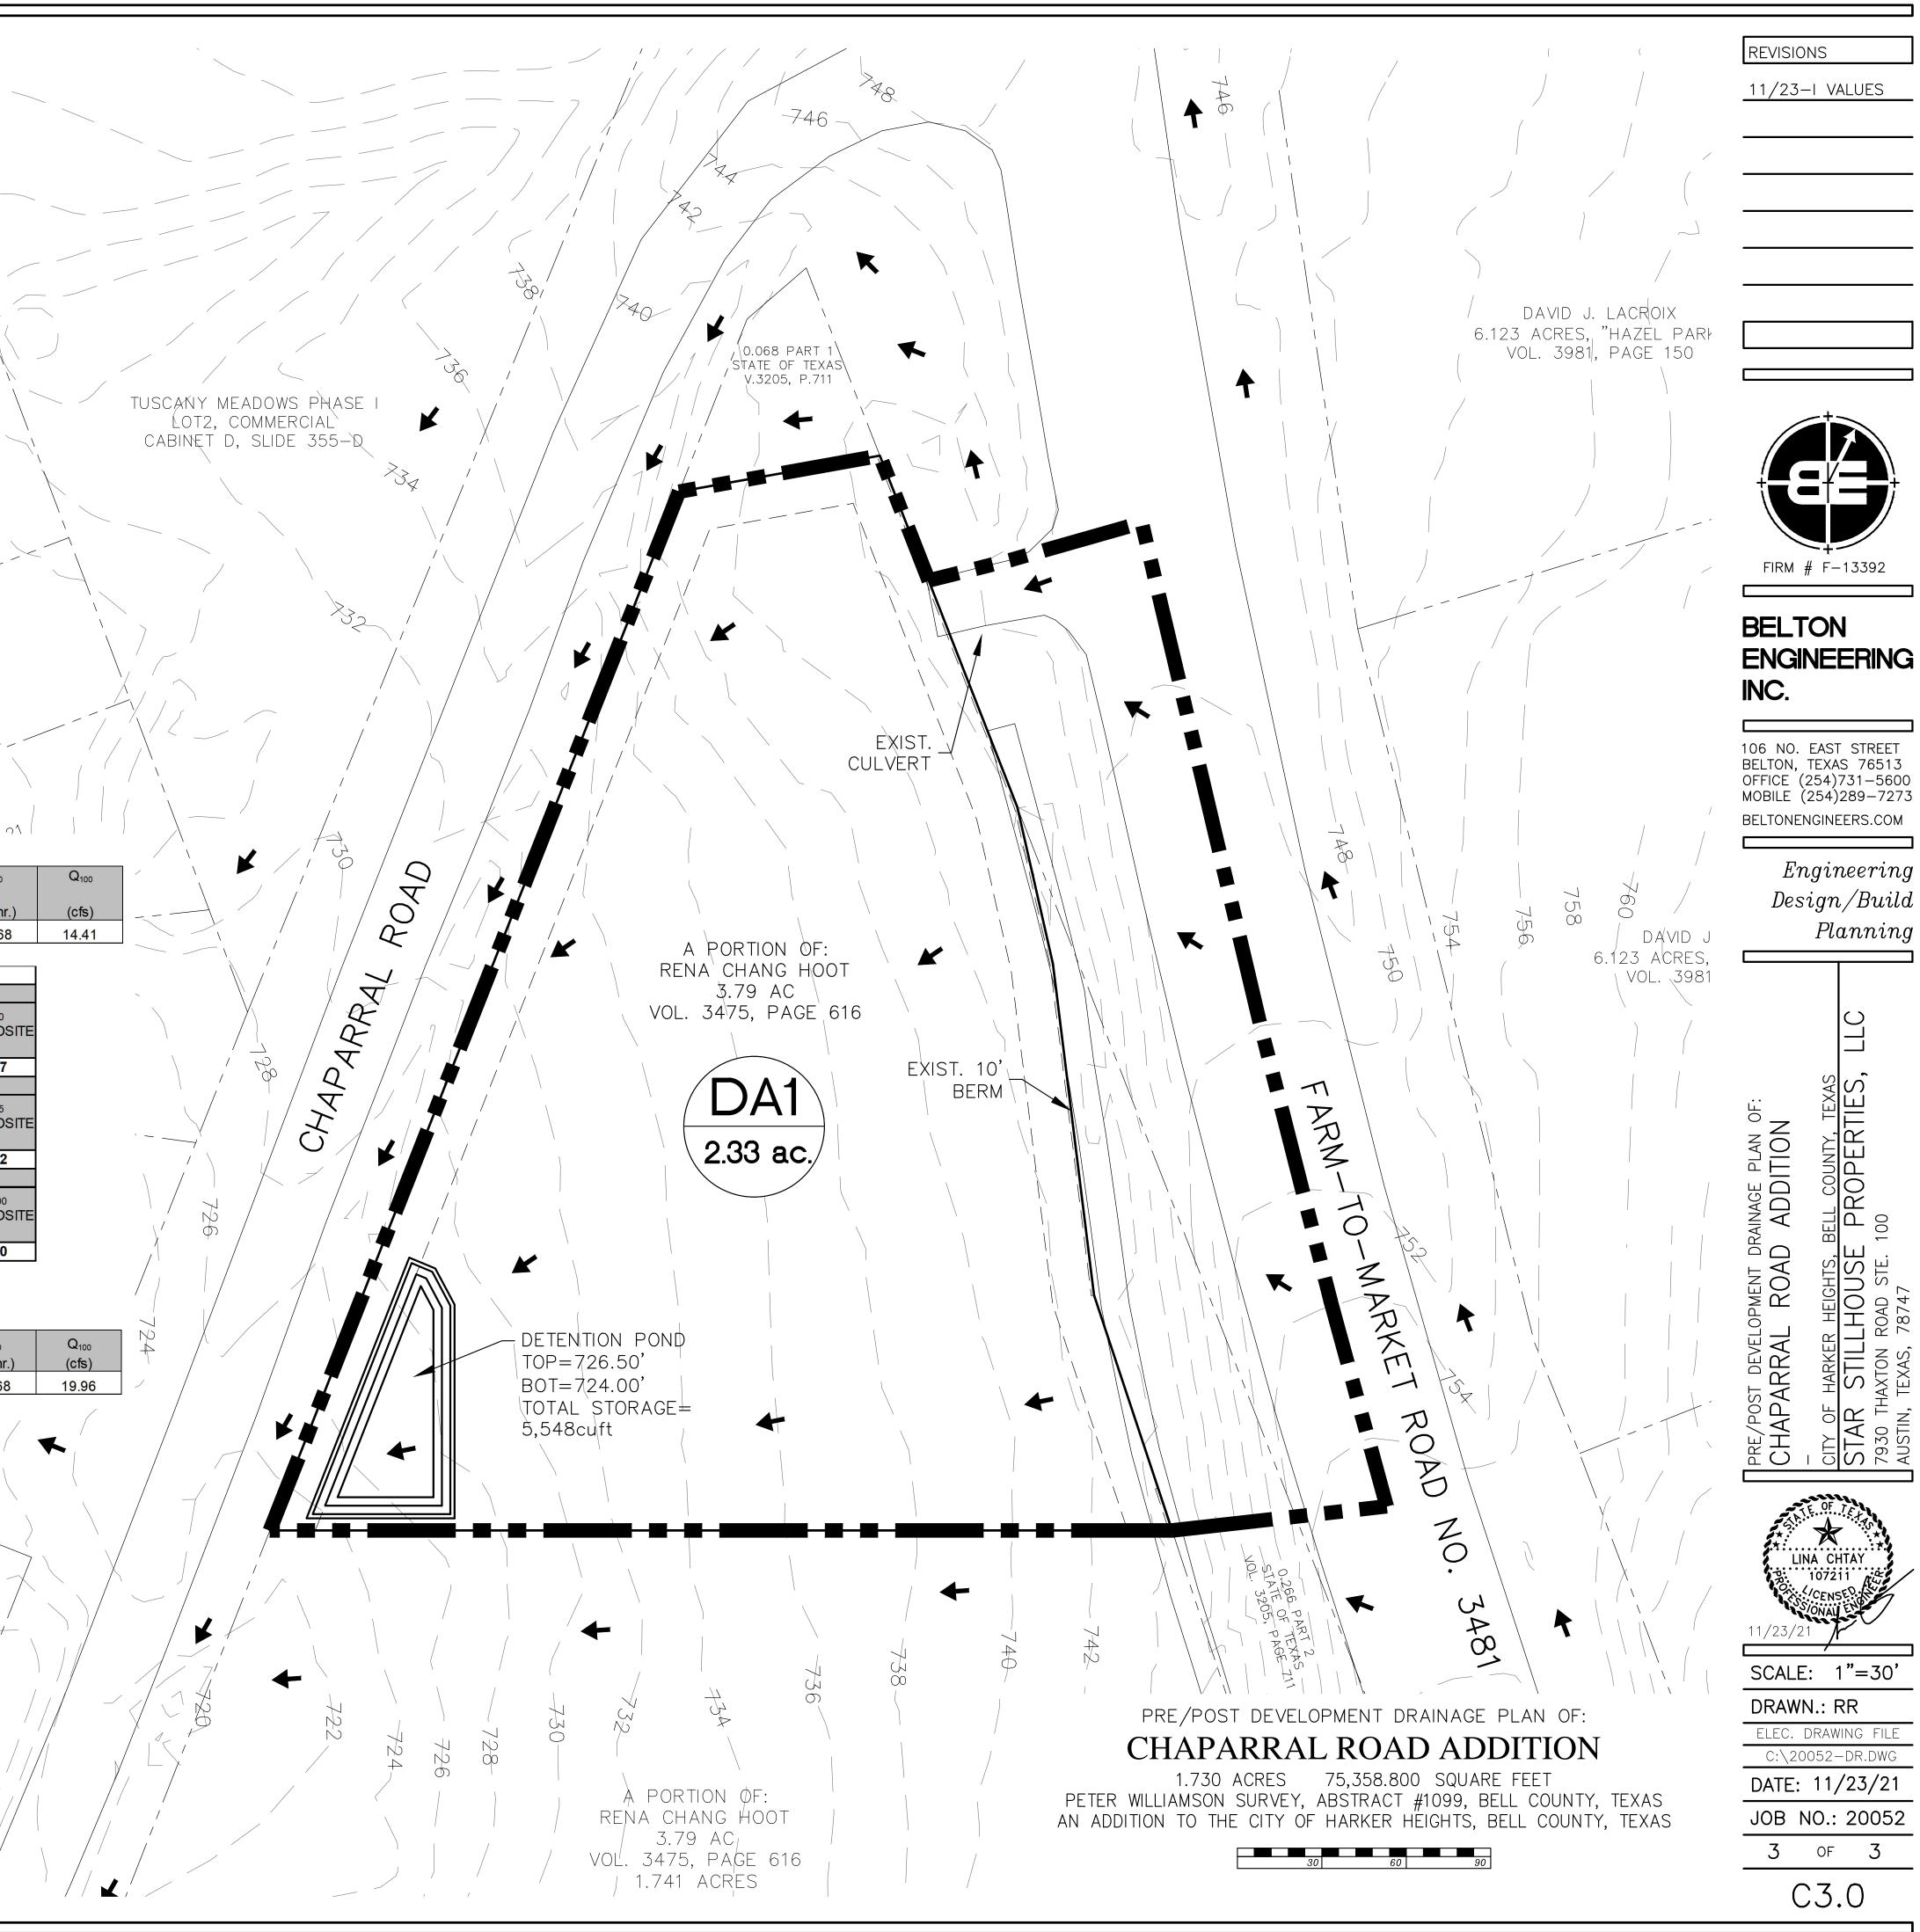

4. P21-30 Discuss and consider a request for a Preliminary Plat referred to as Chaparral Road Addition on property described as Peter Williamson Survey, Abstract No. 1099 and the land herein described being a portion of that certain 3.79 acre tract conveyed to Rena Chang Hoot by Gift Deed recorded in Volume 3475, Page 616, Official Public Records of Bell County, Texas, generally located at the intersection of Chaparral Road and F.M. 3481 (Stillhouse Lake Road), Harker Heights, Bell County, Texas.

Mrs. Spell explained the applicant's request for a preliminary plat for approximately 1.73 acres of vacant land located on at the intersection of Chaparral Road and Stillhouse Lake Road. The proposed development will consist of 1 (one) lot that is currently zoned Secondary and Highway Business District (B-4). The noted the applicant indicated that the proposed use for this parcel is a Convenience Store/Gas Station. The 2021 Land Use Plan indicates this parcel to be designated as a Community Center land use, which is appropriate for the intended use. As of October 19, 2021 staff had reviewed the submitted preliminary plat and engineering plans and made comments to address safety, drainage, water and wastewater utilities and other pertinent requirements to ensure that all developmental regulations stipulated in the City of Harker Heights Code of Ordinances will be adhered to. Staff recommended denial of the Preliminary Plat referred to as Chaparral Road Addition, due to the applicants request for a variance from the sidewalk requirement.

Lina Chtay with Belton Engineering, office located at 106 N East Street, Belton, Texas 76513 was present to represent the request.

Commissioner Webster made a motion to deny a request for a Preliminary Plat referred to as Chaparral Road Addition on property described as Peter Williamson Survey, Abstract No. 1099 and the land herein described being a portion of that certain 3.79 acre tract conveyed to Rena Chang Hoot by Gift Deed recorded in Volume 3475, Page 616, Official Public Records of Bell County, Texas, generally located at the intersection of Chaparral Road and F.M. 3481 (Stillhouse Lake Road), Harker Heights, Bell County, Texas. Commissioner Carey seconded the motion. **The motion for denial was approved (6-0).** Denial was based on the fact the Preliminary Plat referred to as Chaparral Road Addition did not fully comply with the City of Harker Heights subdivision ordinance.