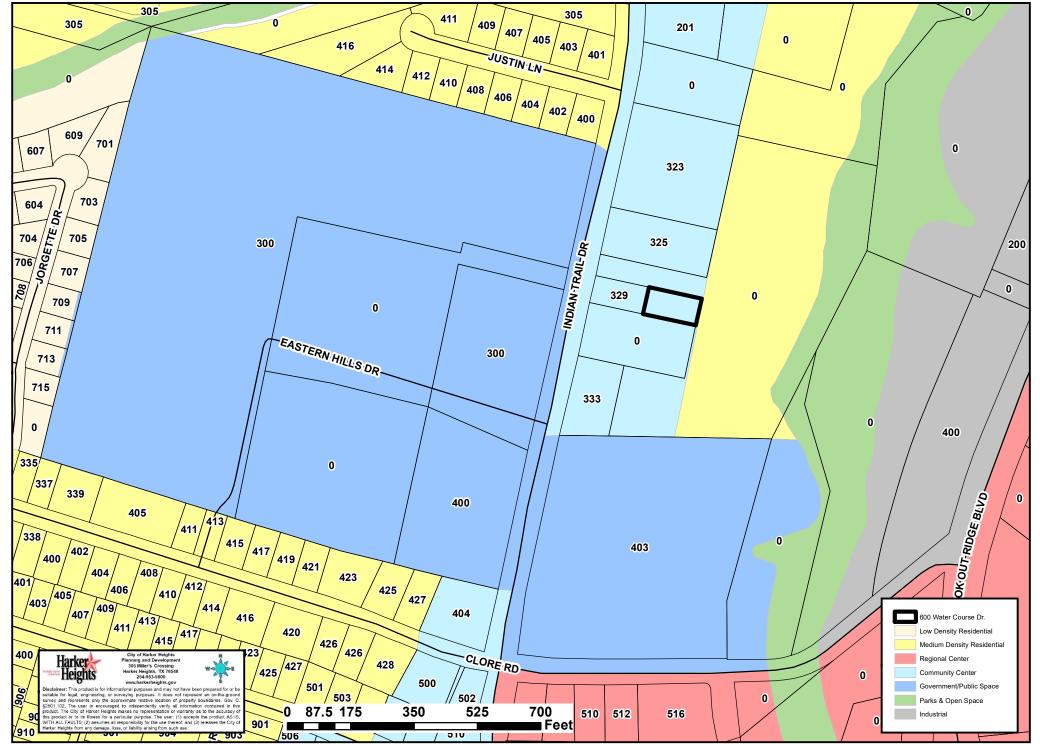

### *IX.* PUBLIC HEARING

- 1. **Z21-30** Conduct a public hearing to discuss and consider recommending an ordinance to change zoning designation from R-1 (One-Family Dwelling District) to R-2 (Two-Family Dwelling District) on property described as A0401BC U Hunt, 1-8, Acres 10.0, Property ID #23915, generally located at 5130 Quanah Valley Road, Harker Heights, Texas, and locally known as 5130 Quanah Valley Road, Belton, Bell County, Texas
- 2. Z21-30-F Conduct a public hearing to discuss and consider recommending an ordinance to change land use designation from Low Density Residential to Medium Density Residential on property described as A0401BC U Hunt, 1-8, Acres 10.0, Property ID #23915, generally located at 5130 Quanah Valley Road, Harker Heights, Texas, and locally known as 5130 Quanah Valley Road, Belton, Bell County, Texas
- **3. Z21-31** Conduct a public hearing to discuss and consider recommending an ordinance granting a Conditional Use Permit (CUP) to allow for a restaurant with drive-thru only services on property described as Market Heights Addition, Block 00A, Lot 0012, Acres 1.165, Property ID #403042, generally located at 201 E. Central Texas Expressway, Building 2000, Harker Heights, Texas
- **4. Z21-32** Conduct a public hearing to discuss and consider recommending an ordinance to change zoning designation from B-3 (Local Business District) to R-2 (Two-Family Dwelling District) on property described as A1086BC W E Hall, Acres 3.517, Property ID #58974, generally located at 600 Water Course Dr., Harker Heights, Bell County, Texas
- **5. Z21-32-F** Conduct a public hearing to discuss and consider recommending an ordinance to change land use designation from Community Center use to Medium Density Residential use (PD-R with R-2 (Two-Family Dwelling District)) on property described as A1086BC W E Hall, Acres 3.517, Property ID #58974, generally located at 600 Water Course Dr., Harker Heights, Bell County, Texas
- 6. Z21-33 Conduct a public hearing to discuss and consider recommending an ordinance to change zoning designation from R-1 (One Family Dwelling District) to B-2 (Neighborhood Retail District) on property described as A0413BC J T & W J Hallmark, 8, Acres 3.296, Property ID #433988, generally located at 1340 E. Knight's Way (E. FM 2410), Harker Heights, Bell County, Texas
- 7. Z21-34 Conduct a public hearing to discuss and consider recommending an ordinance granting a Conditional Use Permit (CUP) to allow for an accessory dwelling unit on property described as Lakeside Hills Section Two, Lot Tract PT 63, (N PT of 63), Acres 0.608, Property ID #489292, and Lakeside Hills Section Two, Lot Tract PT 63, (63, less N PT), Acres 4.982, Property ID #489291, generally located at 11511 Highview Drive, Harker Heights, Bell County, Texas, and locally known as 11511 Highview Drive, Belton, Texas

### Surrounding Land Uses

Adjacent land uses include:

|       | <b>Existing Land Use</b>          | Future Land Use                                       | Zoning                             |
|-------|-----------------------------------|-------------------------------------------------------|------------------------------------|
| North | Vacant<br>Single-Family Residence | Low Density Residential<br>Medium Density Residential | R-1 (One-Family Dwelling District) |
| South | Single-Family Residence           | Low Density Residential                               | R-1 (One-Family Dwelling District) |
| East  | Vacant<br>Single-Family Residence | Low Density Residential                               | R-1 (One-Family Dwelling District) |
| West  | Vacant                            | Low Density Residential                               | R-1 (One-Family Dwelling District) |

The 2021 Future Land Use Plan identifies this area is designated for Low Density Residential. Therefore, the proposed rezoning is not consistent with the 2021 updates to the City of Harker Heights Comprehensive Plan and Land Use Plan.