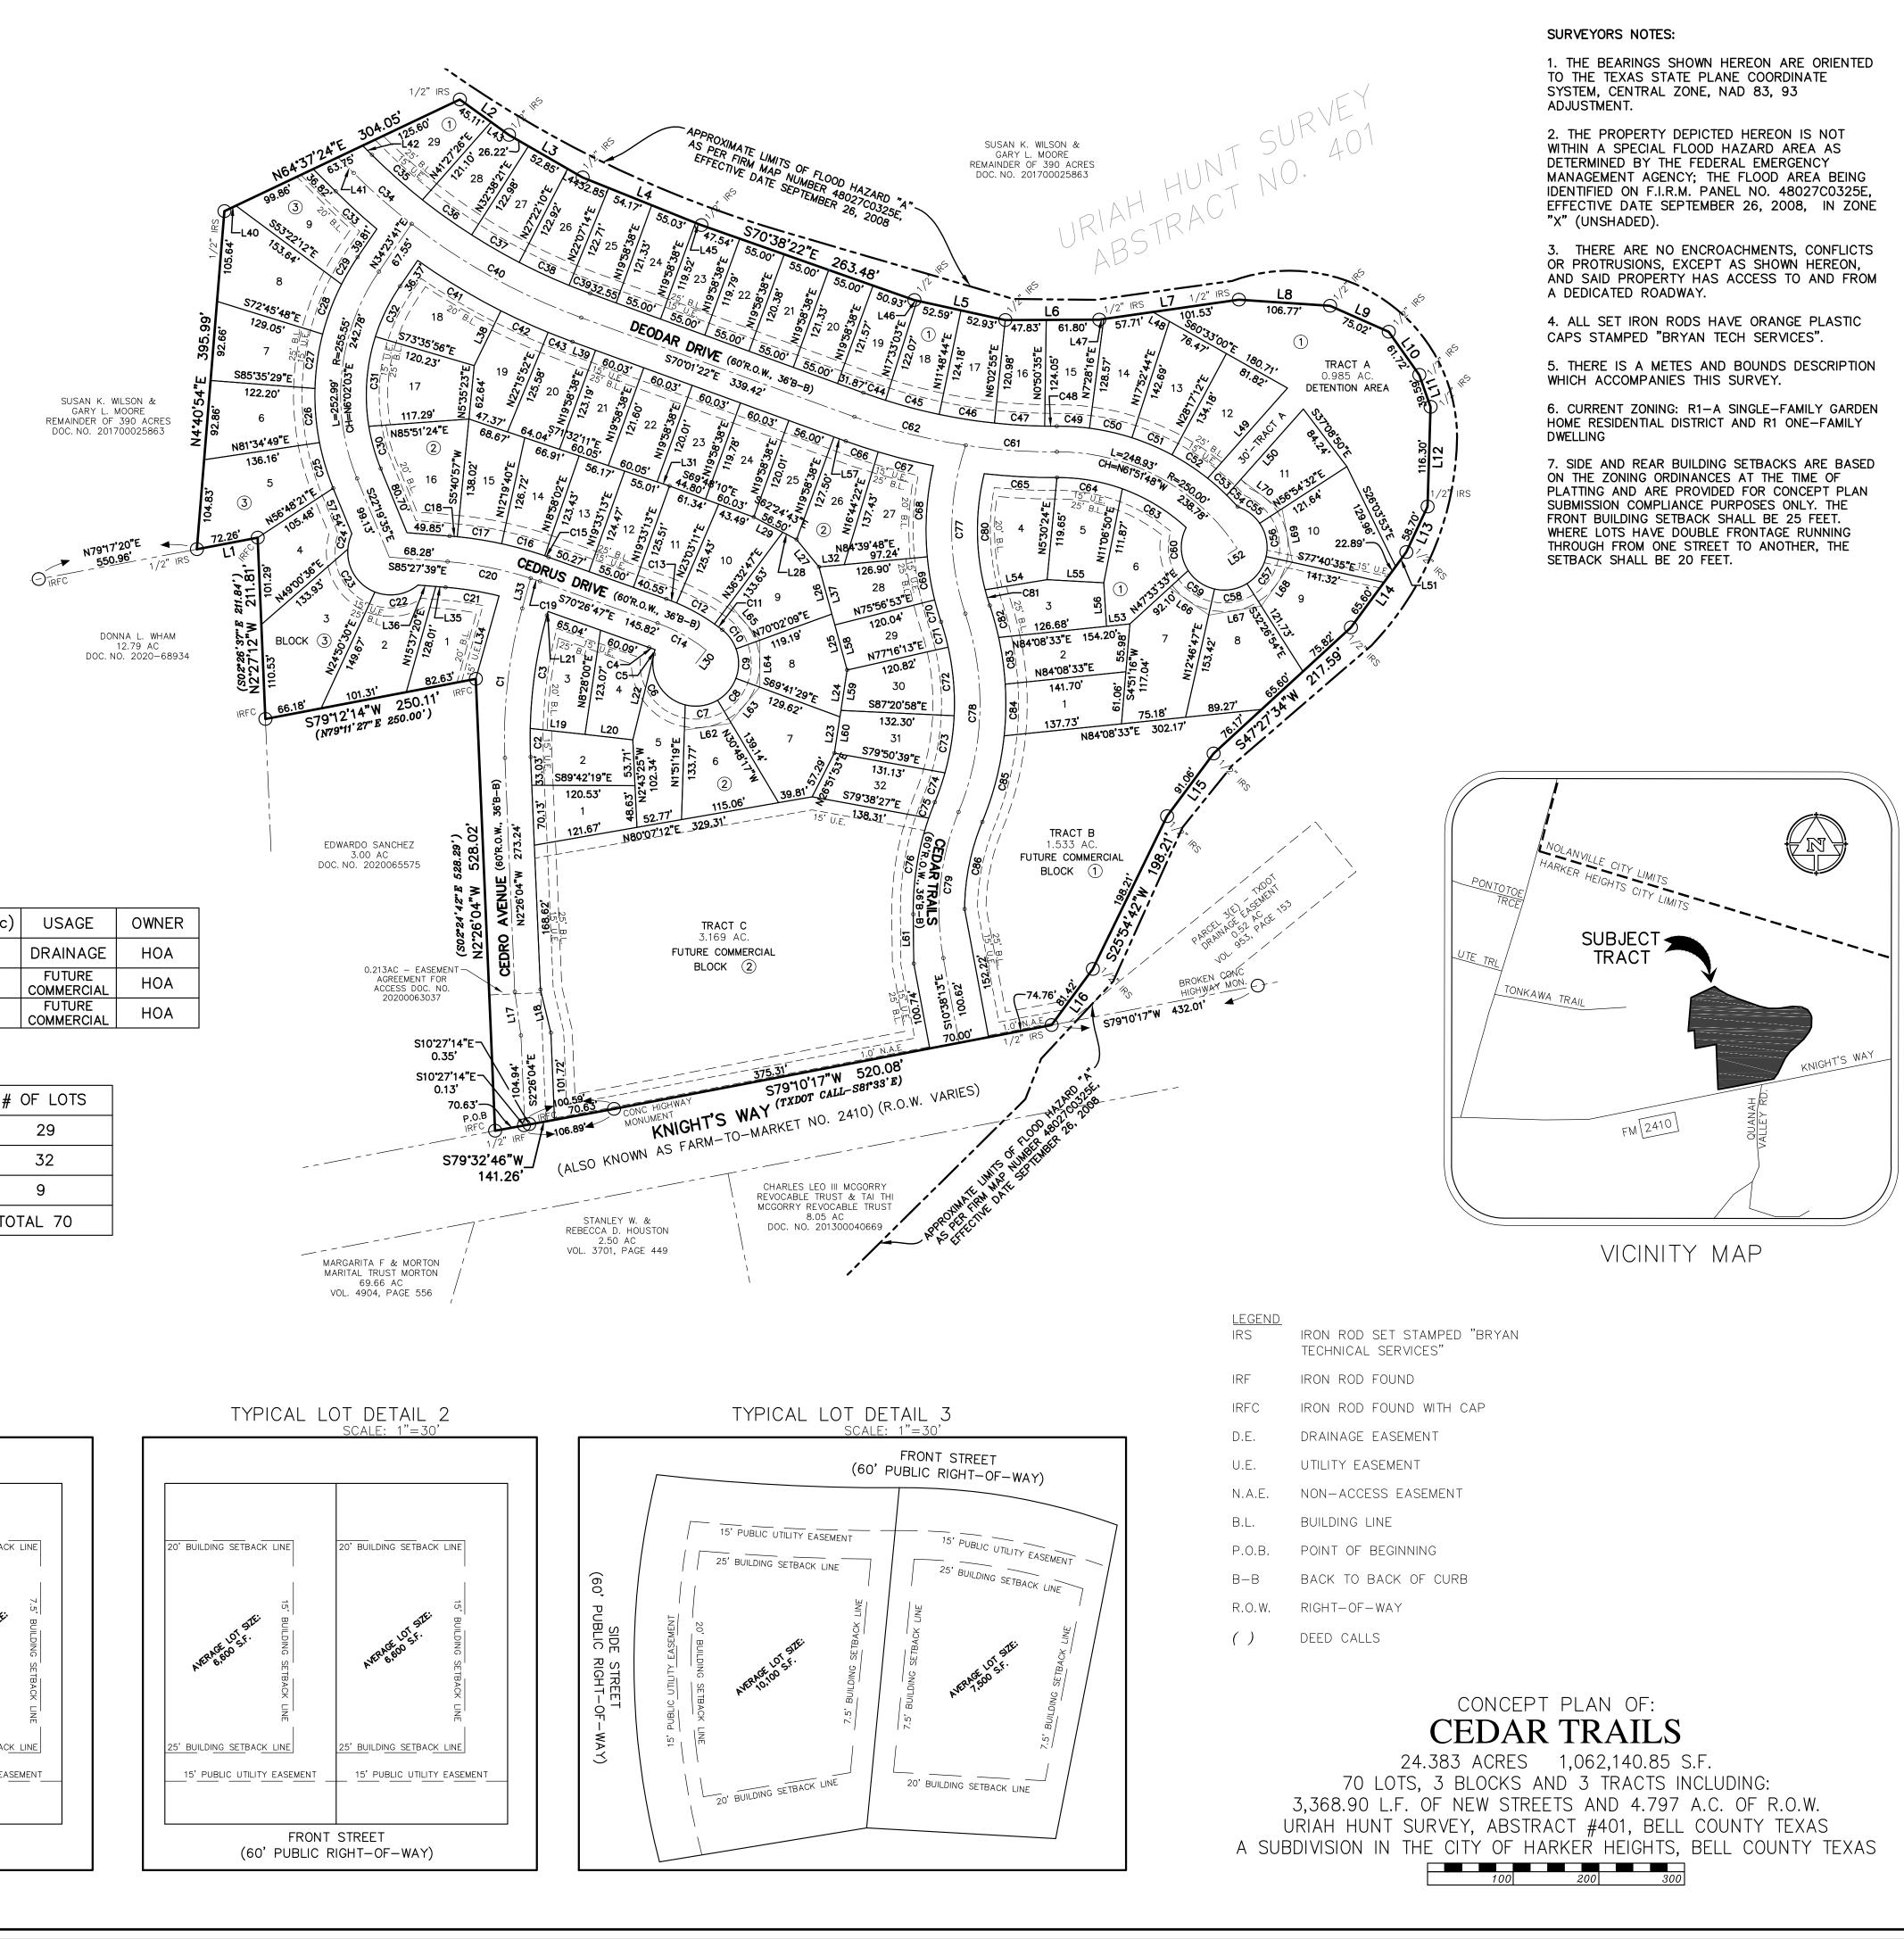

#### X. NEW BUSINESS

- 1. **P21-33** Discuss and consider a request for a Preliminary Plat referred to as Chaparral Road Addition on property described as Peter Williamson Survey, Abstract No. 1099 and the land herein described being a portion of that certain 3.79 acre tract conveyed to Rena Chang Hoot by Gift Deed recorded in Volume 3475, Page 616, Official Public Records of Bell County, Texas, generally located at the intersection of Chaparral Road and F.M. 3481 (Stillhouse Lake Road), Harker Heights, Bell County, Texas
- 2. P21-34 Discuss and consider a request for a Preliminary Plat referred to as Cedar Trails on property described as lying and situated in the Uriah Hunt Survey, Abstract No. 401 and the land herein described being a portion of the remainder tract, of an overall called 390 acre tract (comprising of what was formerly four tracts of land, of 80 acres, 80 acres, 100 acres, and 130 acres) conveyed to Susan K. Wilson and Gary L. Moore by Affidavit of Heirship recorded in Document No. 2017-00025863, Official Public Records of Bell County, Texas (OPRBCT)
- 3. P21-35 Discuss and consider a request for a Preliminary Plat referred to as Savannah Commercial Addition Replat 2 on property described as an 8.135 acre tract of land, being Lot 2R, Block 1, Lot 2R, 3R and 4R, Block 1 Savannah Commercial Addition, an addition to the City of Harker Heights, Bell County, Texas according to the plat recorded in Cabinet D, Slide 381-B of the Plat Records of Bell County, Texas; same being a portion of those tracts conveyed to WB Whitis Investments, LTD, a Texas limited partnership, recorded under Instrument Number 2008-00034660 of the Official Public Records of Bell County, Texas
- 4. P21-36 Discuss and consider a request for a Final Plat referred to as Savannah Commercial Addition Replat 2 Phase 1, on property described as a 4.300 acre tract of land, being a portion of Lot 2R, Block 1, LOT 2R, 3R AND 4R, BLOCK 1 SAVANNAH COMMERICAL ADDITION, an addition to the City of Harker Heights, Bell County, Texas, according to the plat recorded in Cabinet D, Slide 381-B of the Plat Records of Bell County, Texas; same being a portion of those tracts conveyed to WB Whitis Investments, LTD, a Texas limited partnership, recorded under Instrument Number 2008-000034660 of the Official Public Records of Bell County, Texas
- **5. P21-37** Discuss and consider a request for a Minor Plat referred to as Broken Bow Addition, on property described as a 0.438-Acre tract of land in the City of Harker Heights, Texas, and being all of Lots 8 and 9, Block 6, Comanche Land First Unit as recorded in Cabinet A, Slide 183-D, Bell County Plat Records, and being the same land conveyed to Arrowhead Developers LLC by Deed as recorded in Instrument No. 2021048053, Real Property Records of Bell County
- 6. P21-31 Discuss and consider a request for a Minor Plat referred to as Family Dollar Addition, 1st Amendment on property described as being all of Lot 1, Block a of the Family Dollar Addition recorded in Cabinet D, Slide 311D of the Plat Records of Bell County, Texas, generally located at 660 E. Knight's Way (E. FM 2410), Harker Heights, Bell County, Texas

#### Agenda Item X: New Business:

1.CP21-06 Discuss and consider a request for a Concept Plan referred to as Cedar Trails on property described as Uriah Hunt Survey, Abstract No. 401, Property ID #75765, generally located at 13436 E. Knight's Way (FM 2410), Harker Heights, Bell County Texas, and locally known as 13436 FM 2410, Belton, Bell County, Texas.

Mrs. Spell explained the applicant's request for a for a concept plan referred to as Cedar Trails. The property consists of approximately 24.383 acres with a proposed total of seventy (70) residential lots and three (3) tracts. Prior to the September 29th Planning & Zoning meeting, the applicant requested a one-time 30-day extension as allowed by law. The applicant submitted revisions on October 1, 2021 and October 19, 2021. She noted on October 20, 2021, staff returned the final comments to the applicant and that staff was recommending approval of the Concept Plan for the subdivision referred to as Cedar Trails.

Lina Chtay with Belton Engineering, office located at 106 W. East Street, Belton, Texas, 76513 was present to represent the request.

Commissioner Shine made a motion to approve a Concept Plan referred to as Cedar Trails on property described as Uriah Hunt Survey, Abstract No. 401, Property ID #75765, generally located at 13436 E. Knight's Way (FM 2410), Harker Heights, Bell County Texas, and locally known as 13436 FM 2410, Belton, Bell County, Texas. Commissioner Watford seconded the motion. **The motion was approved (6-0).** 