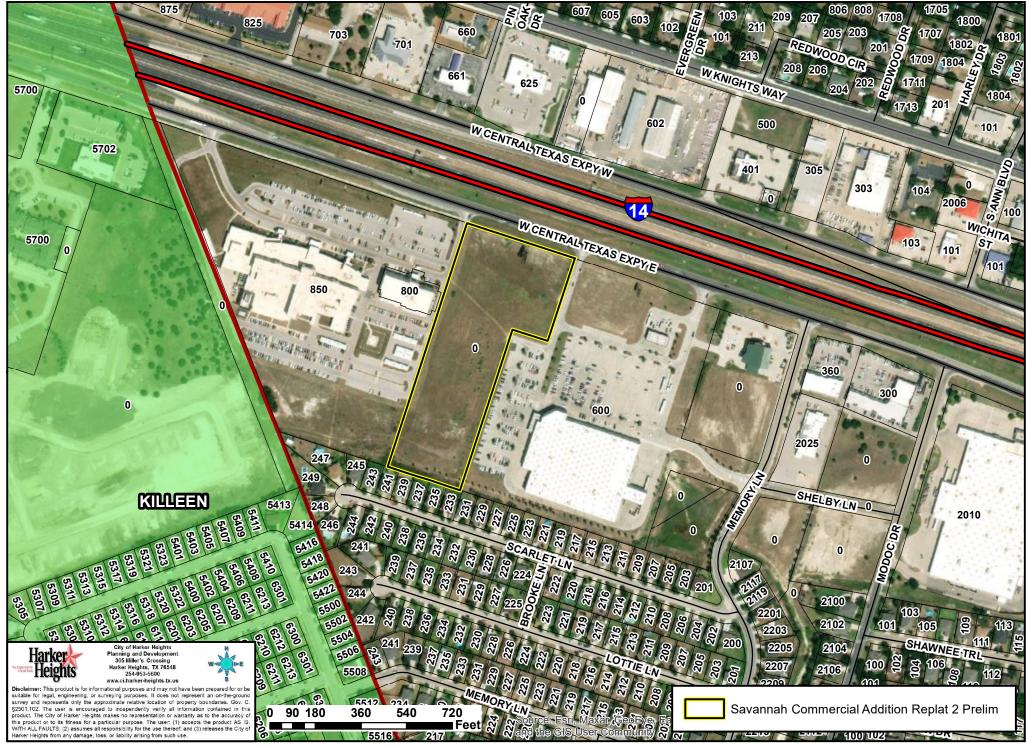

#### X. NEW BUSINESS

- 1. **P21-33** Discuss and consider a request for a Preliminary Plat referred to as Chaparral Road Addition on property described as Peter Williamson Survey, Abstract No. 1099 and the land herein described being a portion of that certain 3.79 acre tract conveyed to Rena Chang Hoot by Gift Deed recorded in Volume 3475, Page 616, Official Public Records of Bell County, Texas, generally located at the intersection of Chaparral Road and F.M. 3481 (Stillhouse Lake Road), Harker Heights, Bell County, Texas
- 2. P21-34 Discuss and consider a request for a Preliminary Plat referred to as Cedar Trails on property described as lying and situated in the Uriah Hunt Survey, Abstract No. 401 and the land herein described being a portion of the remainder tract, of an overall called 390 acre tract (comprising of what was formerly four tracts of land, of 80 acres, 80 acres, 100 acres, and 130 acres) conveyed to Susan K. Wilson and Gary L. Moore by Affidavit of Heirship recorded in Document No. 2017-00025863, Official Public Records of Bell County, Texas (OPRBCT)
- 3. P21-35 Discuss and consider a request for a Preliminary Plat referred to as Savannah Commercial Addition Replat 2 on property described as an 8.135 acre tract of land, being Lot 2R, Block 1, Lot 2R, 3R and 4R, Block 1 Savannah Commercial Addition, an addition to the City of Harker Heights, Bell County, Texas according to the plat recorded in Cabinet D, Slide 381-B of the Plat Records of Bell County, Texas; same being a portion of those tracts conveyed to WB Whitis Investments, LTD, a Texas limited partnership, recorded under Instrument Number 2008-00034660 of the Official Public Records of Bell County, Texas
- 4. P21-36 Discuss and consider a request for a Final Plat referred to as Savannah Commercial Addition Replat 2 Phase 1, on property described as a 4.300 acre tract of land, being a portion of Lot 2R, Block 1, LOT 2R, 3R AND 4R, BLOCK 1 SAVANNAH COMMERICAL ADDITION, an addition to the City of Harker Heights, Bell County, Texas, according to the plat recorded in Cabinet D, Slide 381-B of the Plat Records of Bell County, Texas; same being a portion of those tracts conveyed to WB Whitis Investments, LTD, a Texas limited partnership, recorded under Instrument Number 2008-000034660 of the Official Public Records of Bell County, Texas
- **5. P21-37** Discuss and consider a request for a Minor Plat referred to as Broken Bow Addition, on property described as a 0.438-Acre tract of land in the City of Harker Heights, Texas, and being all of Lots 8 and 9, Block 6, Comanche Land First Unit as recorded in Cabinet A, Slide 183-D, Bell County Plat Records, and being the same land conveyed to Arrowhead Developers LLC by Deed as recorded in Instrument No. 2021048053, Real Property Records of Bell County
- 6. P21-31 Discuss and consider a request for a Minor Plat referred to as Family Dollar Addition, 1st Amendment on property described as being all of Lot 1, Block a of the Family Dollar Addition recorded in Cabinet D, Slide 311D of the Plat Records of Bell County, Texas, generally located at 660 E. Knight's Way (E. FM 2410), Harker Heights, Bell County, Texas