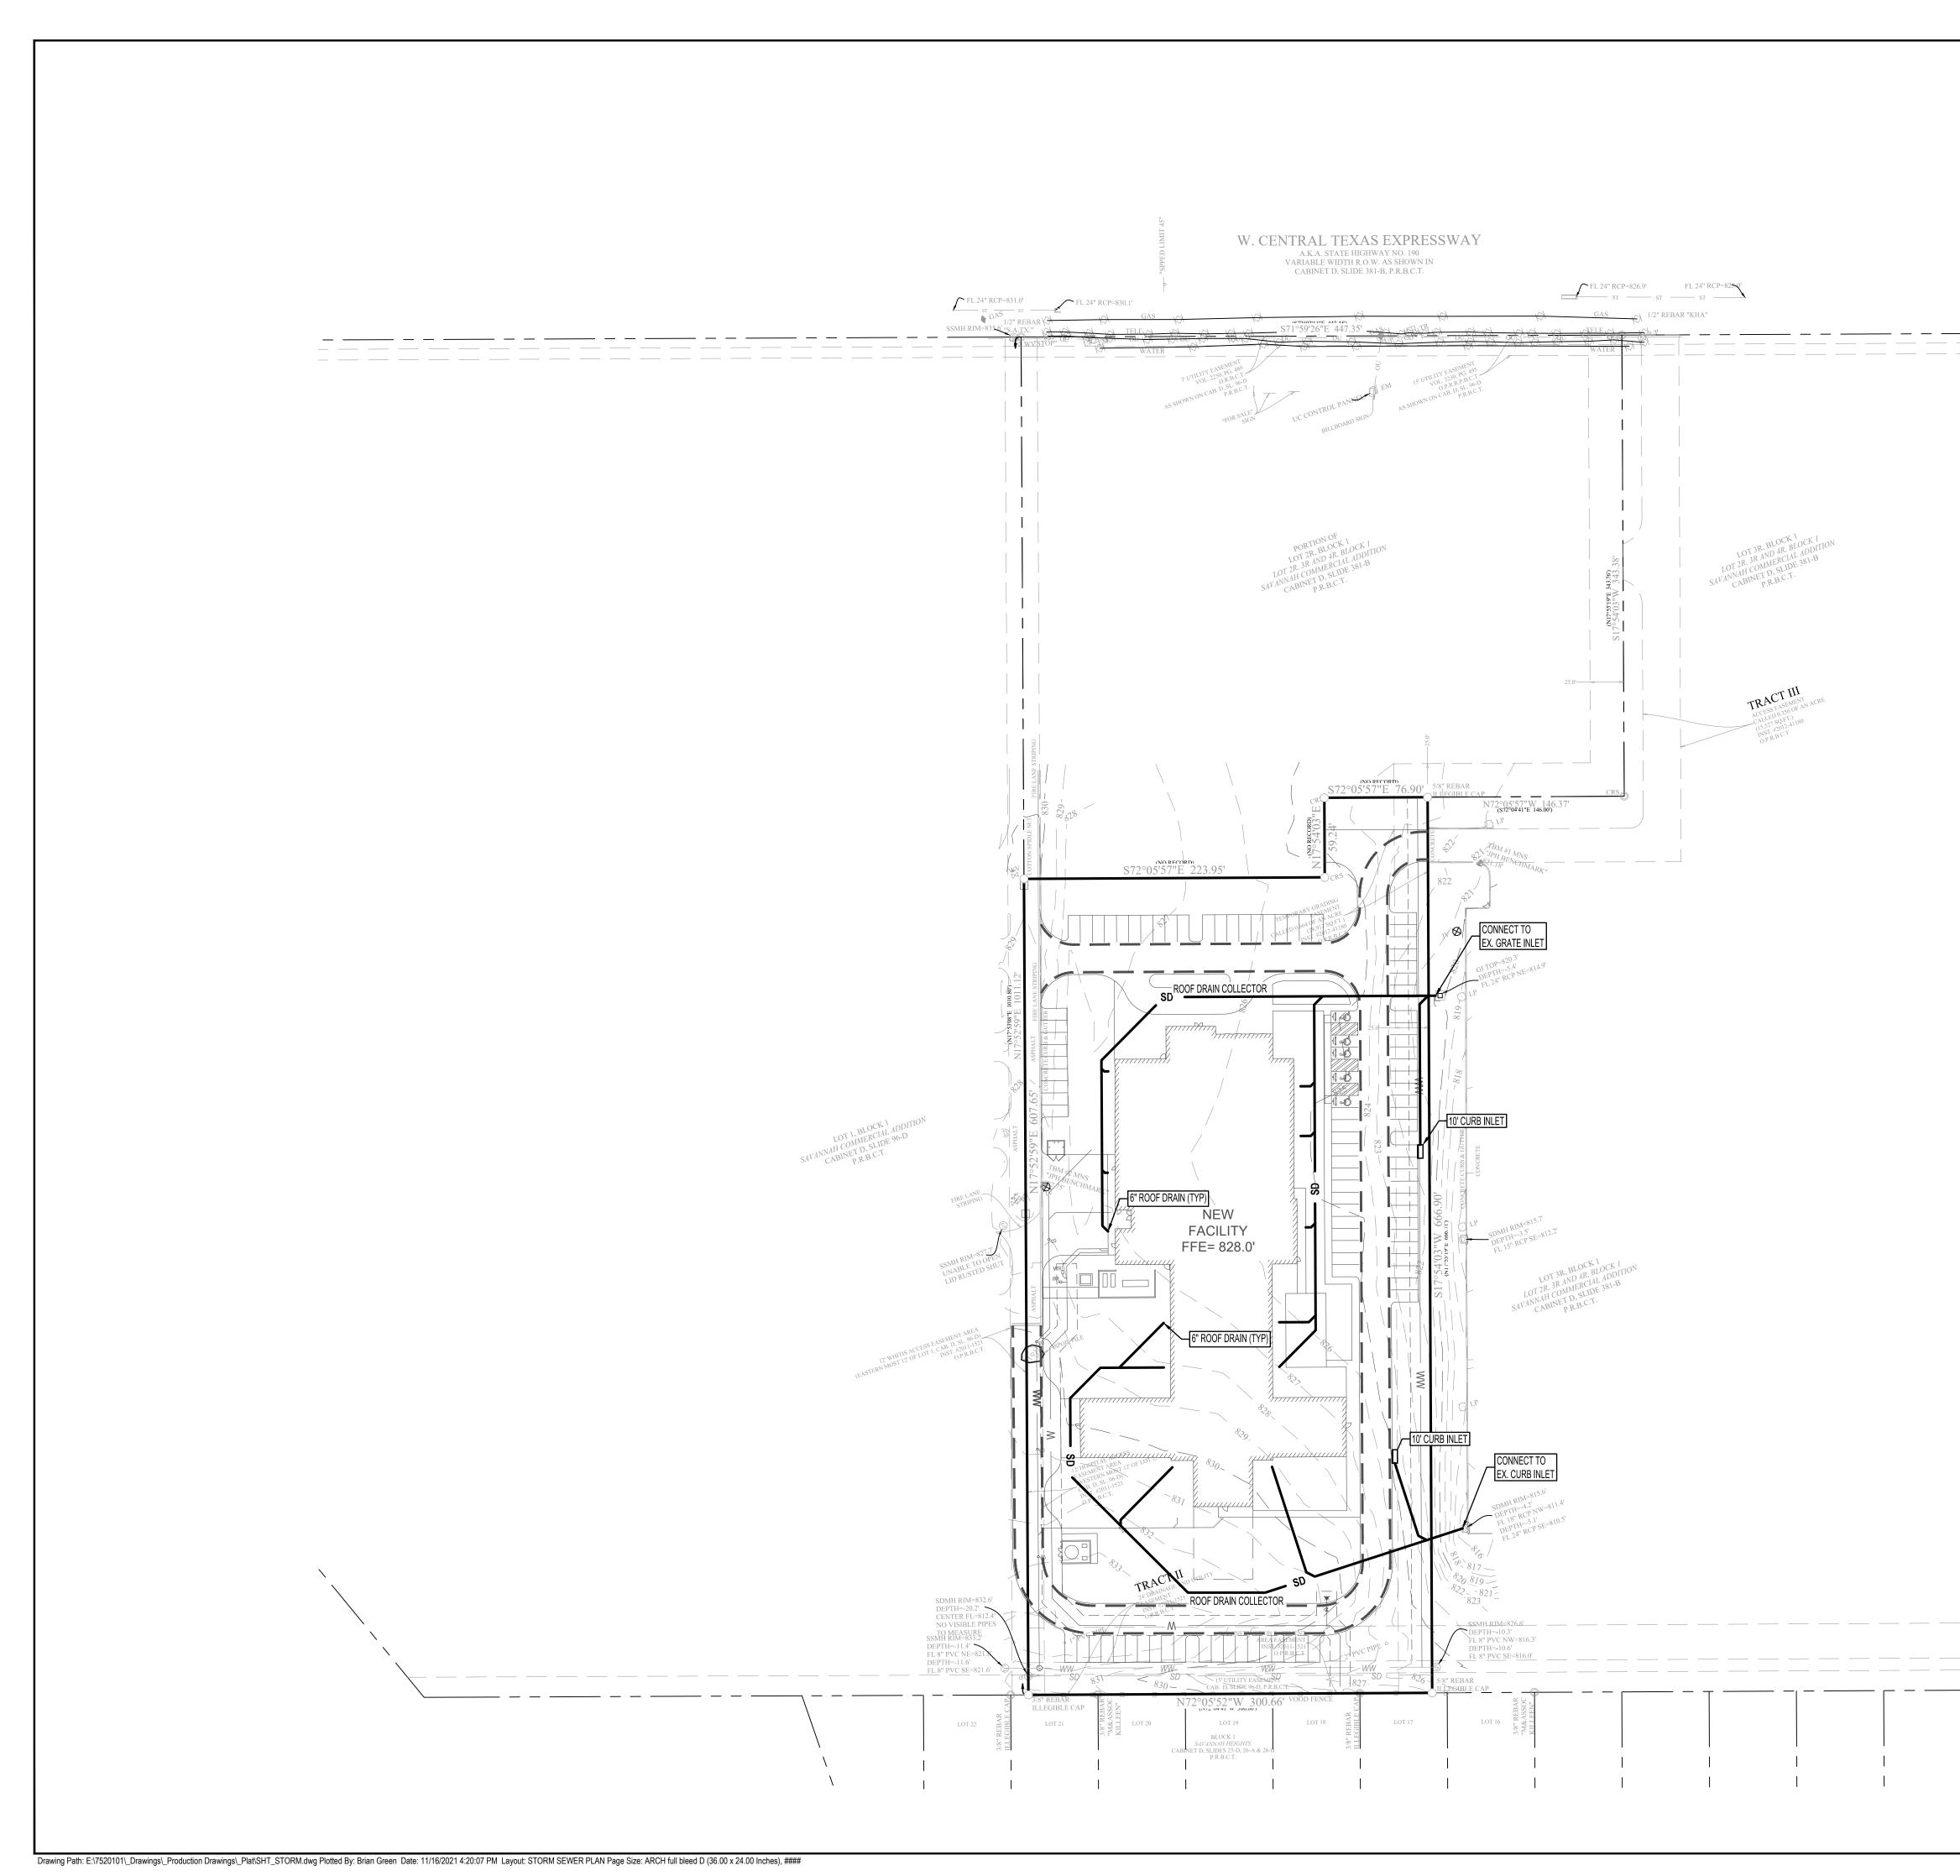

#### X. NEW BUSINESS

- 1. **P21-33** Discuss and consider a request for a Preliminary Plat referred to as Chaparral Road Addition on property described as Peter Williamson Survey, Abstract No. 1099 and the land herein described being a portion of that certain 3.79 acre tract conveyed to Rena Chang Hoot by Gift Deed recorded in Volume 3475, Page 616, Official Public Records of Bell County, Texas, generally located at the intersection of Chaparral Road and F.M. 3481 (Stillhouse Lake Road), Harker Heights, Bell County, Texas
- 2. P21-34 Discuss and consider a request for a Preliminary Plat referred to as Cedar Trails on property described as lying and situated in the Uriah Hunt Survey, Abstract No. 401 and the land herein described being a portion of the remainder tract, of an overall called 390 acre tract (comprising of what was formerly four tracts of land, of 80 acres, 80 acres, 100 acres, and 130 acres) conveyed to Susan K. Wilson and Gary L. Moore by Affidavit of Heirship recorded in Document No. 2017-00025863, Official Public Records of Bell County, Texas (OPRBCT)
- 3. P21-35 Discuss and consider a request for a Preliminary Plat referred to as Savannah Commercial Addition Replat 2 on property described as an 8.135 acre tract of land, being Lot 2R, Block 1, Lot 2R, 3R and 4R, Block 1 Savannah Commercial Addition, an addition to the City of Harker Heights, Bell County, Texas according to the plat recorded in Cabinet D, Slide 381-B of the Plat Records of Bell County, Texas; same being a portion of those tracts conveyed to WB Whitis Investments, LTD, a Texas limited partnership, recorded under Instrument Number 2008-00034660 of the Official Public Records of Bell County, Texas
- 4. P21-36 Discuss and consider a request for a Final Plat referred to as Savannah Commercial Addition Replat 2 Phase 1, on property described as a 4.300 acre tract of land, being a portion of Lot 2R, Block 1, LOT 2R, 3R AND 4R, BLOCK 1 SAVANNAH COMMERICAL ADDITION, an addition to the City of Harker Heights, Bell County, Texas, according to the plat recorded in Cabinet D, Slide 381-B of the Plat Records of Bell County, Texas; same being a portion of those tracts conveyed to WB Whitis Investments, LTD, a Texas limited partnership, recorded under Instrument Number 2008-000034660 of the Official Public Records of Bell County, Texas
- **5. P21-37** Discuss and consider a request for a Minor Plat referred to as Broken Bow Addition, on property described as a 0.438-Acre tract of land in the City of Harker Heights, Texas, and being all of Lots 8 and 9, Block 6, Comanche Land First Unit as recorded in Cabinet A, Slide 183-D, Bell County Plat Records, and being the same land conveyed to Arrowhead Developers LLC by Deed as recorded in Instrument No. 2021048053, Real Property Records of Bell County
- 6. P21-31 Discuss and consider a request for a Minor Plat referred to as Family Dollar Addition, 1st Amendment on property described as being all of Lot 1, Block a of the Family Dollar Addition recorded in Cabinet D, Slide 311D of the Plat Records of Bell County, Texas, generally located at 660 E. Knight's Way (E. FM 2410), Harker Heights, Bell County, Texas