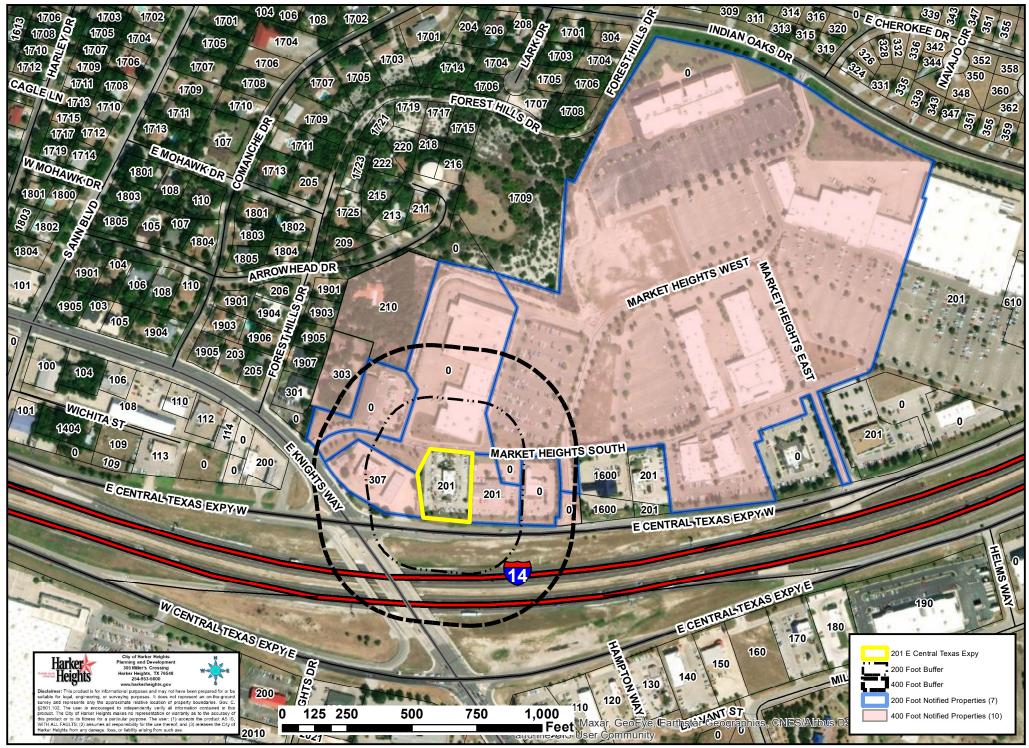

### *IX.* PUBLIC HEARING

- 1. **Z21-30** Conduct a public hearing to discuss and consider recommending an ordinance to change zoning designation from R-1 (One-Family Dwelling District) to R-2 (Two-Family Dwelling District) on property described as A0401BC U Hunt, 1-8, Acres 10.0, Property ID #23915, generally located at 5130 Quanah Valley Road, Harker Heights, Texas, and locally known as 5130 Quanah Valley Road, Belton, Bell County, Texas
- 2. Z21-30-F Conduct a public hearing to discuss and consider recommending an ordinance to change land use designation from Low Density Residential to Medium Density Residential on property described as A0401BC U Hunt, 1-8, Acres 10.0, Property ID #23915, generally located at 5130 Quanah Valley Road, Harker Heights, Texas, and locally known as 5130 Quanah Valley Road, Belton, Bell County, Texas
- **3. Z21-31** Conduct a public hearing to discuss and consider recommending an ordinance granting a Conditional Use Permit (CUP) to allow for a restaurant with drive-thru only services on property described as Market Heights Addition, Block 00A, Lot 0012, Acres 1.165, Property ID #403042, generally located at 201 E. Central Texas Expressway, Building 2000, Harker Heights, Texas
- **4. Z21-32** Conduct a public hearing to discuss and consider recommending an ordinance to change zoning designation from B-3 (Local Business District) to R-2 (Two-Family Dwelling District) on property described as A1086BC W E Hall, Acres 3.517, Property ID #58974, generally located at 600 Water Course Dr., Harker Heights, Bell County, Texas
- **5. Z21-32-F** Conduct a public hearing to discuss and consider recommending an ordinance to change land use designation from Community Center use to Medium Density Residential use (PD-R with R-2 (Two-Family Dwelling District)) on property described as A1086BC W E Hall, Acres 3.517, Property ID #58974, generally located at 600 Water Course Dr., Harker Heights, Bell County, Texas
- 6. Z21-33 Conduct a public hearing to discuss and consider recommending an ordinance to change zoning designation from R-1 (One Family Dwelling District) to B-2 (Neighborhood Retail District) on property described as A0413BC J T & W J Hallmark, 8, Acres 3.296, Property ID #433988, generally located at 1340 E. Knight's Way (E. FM 2410), Harker Heights, Bell County, Texas
- 7. Z21-34 Conduct a public hearing to discuss and consider recommending an ordinance granting a Conditional Use Permit (CUP) to allow for an accessory dwelling unit on property described as Lakeside Hills Section Two, Lot Tract PT 63, (N PT of 63), Acres 0.608, Property ID #489292, and Lakeside Hills Section Two, Lot Tract PT 63, (63, less N PT), Acres 4.982, Property ID #489291, generally located at 11511 Highview Drive, Harker Heights, Bell County, Texas, and locally known as 11511 Highview Drive, Belton, Texas