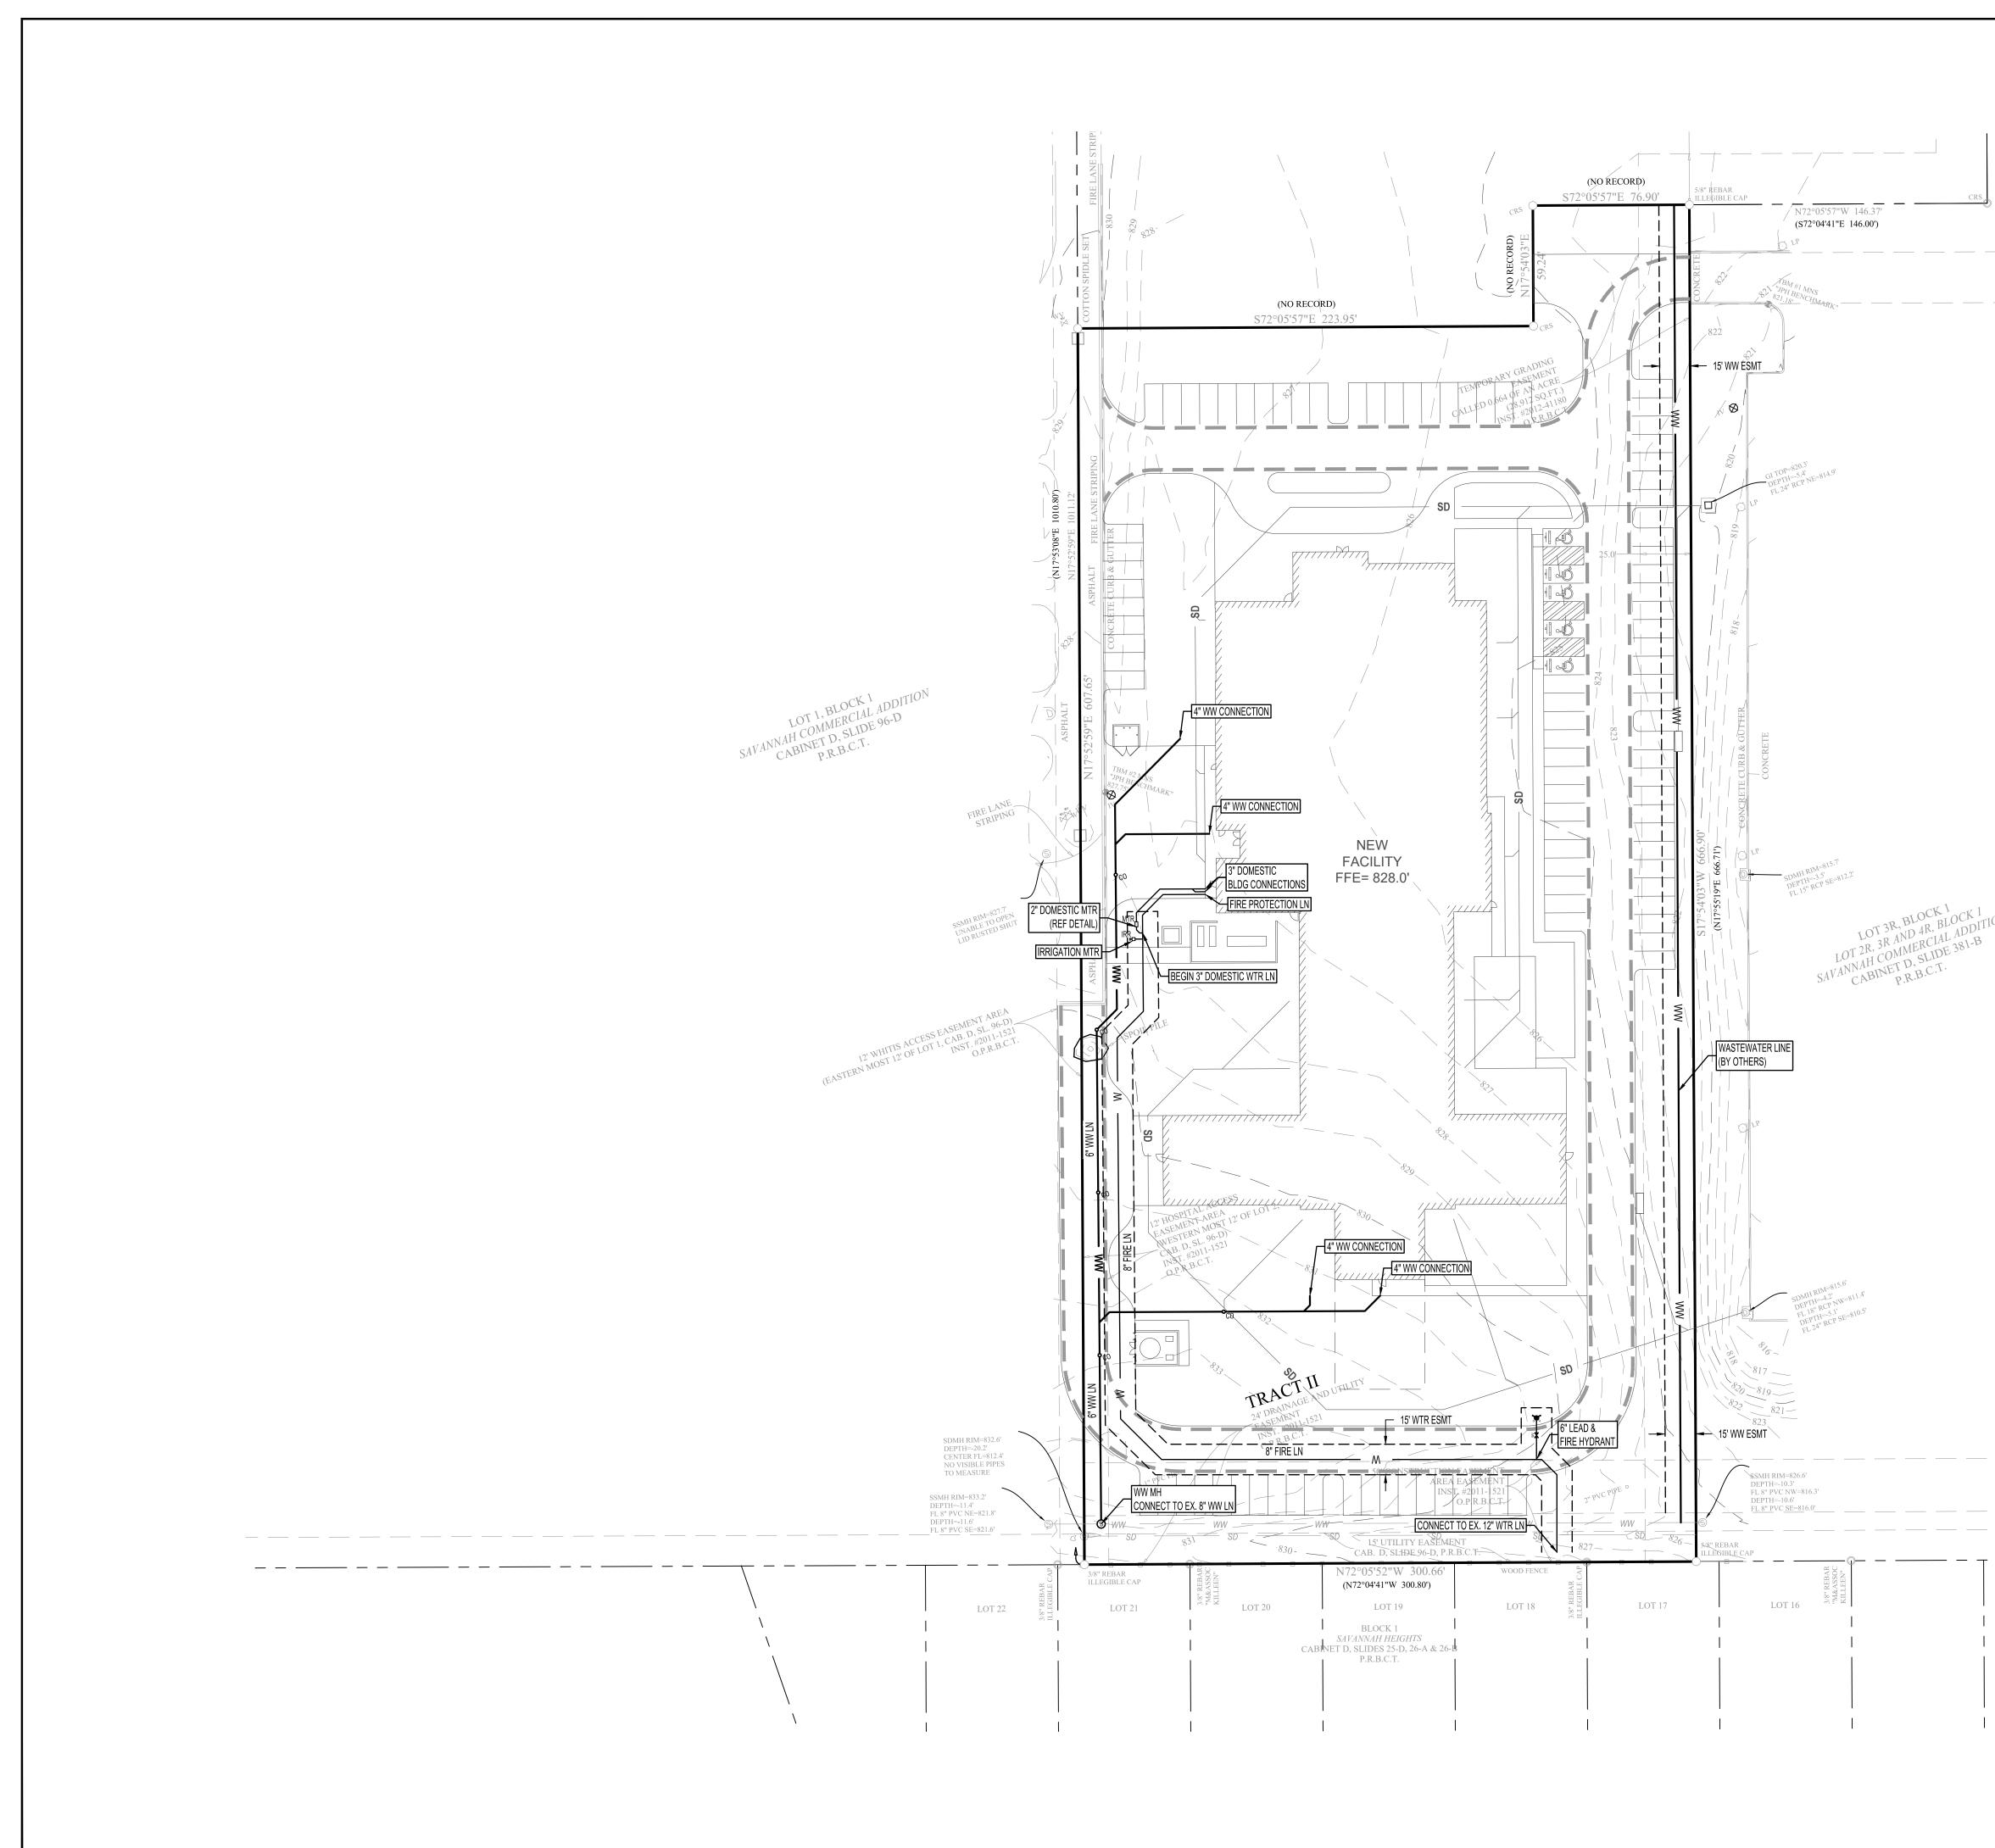

#### X. NEW BUSINESS

- 1. **P21-33** Discuss and consider a request for a Preliminary Plat referred to as Chaparral Road Addition on property described as Peter Williamson Survey, Abstract No. 1099 and the land herein described being a portion of that certain 3.79 acre tract conveyed to Rena Chang Hoot by Gift Deed recorded in Volume 3475, Page 616, Official Public Records of Bell County, Texas, generally located at the intersection of Chaparral Road and F.M. 3481 (Stillhouse Lake Road), Harker Heights, Bell County, Texas
- 2. P21-34 Discuss and consider a request for a Preliminary Plat referred to as Cedar Trails on property described as lying and situated in the Uriah Hunt Survey, Abstract No. 401 and the land herein described being a portion of the remainder tract, of an overall called 390 acre tract (comprising of what was formerly four tracts of land, of 80 acres, 80 acres, 100 acres, and 130 acres) conveyed to Susan K. Wilson and Gary L. Moore by Affidavit of Heirship recorded in Document No. 2017-00025863, Official Public Records of Bell County, Texas (OPRBCT)
- 3. P21-35 Discuss and consider a request for a Preliminary Plat referred to as Savannah Commercial Addition Replat 2 on property described as an 8.135 acre tract of land, being Lot 2R, Block 1, Lot 2R, 3R and 4R, Block 1 Savannah Commercial Addition, an addition to the City of Harker Heights, Bell County, Texas according to the plat recorded in Cabinet D, Slide 381-B of the Plat Records of Bell County, Texas; same being a portion of those tracts conveyed to WB Whitis Investments, LTD, a Texas limited partnership, recorded under Instrument Number 2008-00034660 of the Official Public Records of Bell County, Texas
- 4. P21-36 Discuss and consider a request for a Final Plat referred to as Savannah Commercial Addition Replat 2 Phase 1, on property described as a 4.300 acre tract of land, being a portion of Lot 2R, Block 1, LOT 2R, 3R AND 4R, BLOCK 1 SAVANNAH COMMERICAL ADDITION, an addition to the City of Harker Heights, Bell County, Texas, according to the plat recorded in Cabinet D, Slide 381-B of the Plat Records of Bell County, Texas; same being a portion of those tracts conveyed to WB Whitis Investments, LTD, a Texas limited partnership, recorded under Instrument Number 2008-000034660 of the Official Public Records of Bell County, Texas
- **5. P21-37** Discuss and consider a request for a Minor Plat referred to as Broken Bow Addition, on property described as a 0.438-Acre tract of land in the City of Harker Heights, Texas, and being all of Lots 8 and 9, Block 6, Comanche Land First Unit as recorded in Cabinet A, Slide 183-D, Bell County Plat Records, and being the same land conveyed to Arrowhead Developers LLC by Deed as recorded in Instrument No. 2021048053, Real Property Records of Bell County
- 6. P21-31 Discuss and consider a request for a Minor Plat referred to as Family Dollar Addition, 1st Amendment on property described as being all of Lot 1, Block a of the Family Dollar Addition recorded in Cabinet D, Slide 311D of the Plat Records of Bell County, Texas, generally located at 660 E. Knight's Way (E. FM 2410), Harker Heights, Bell County, Texas