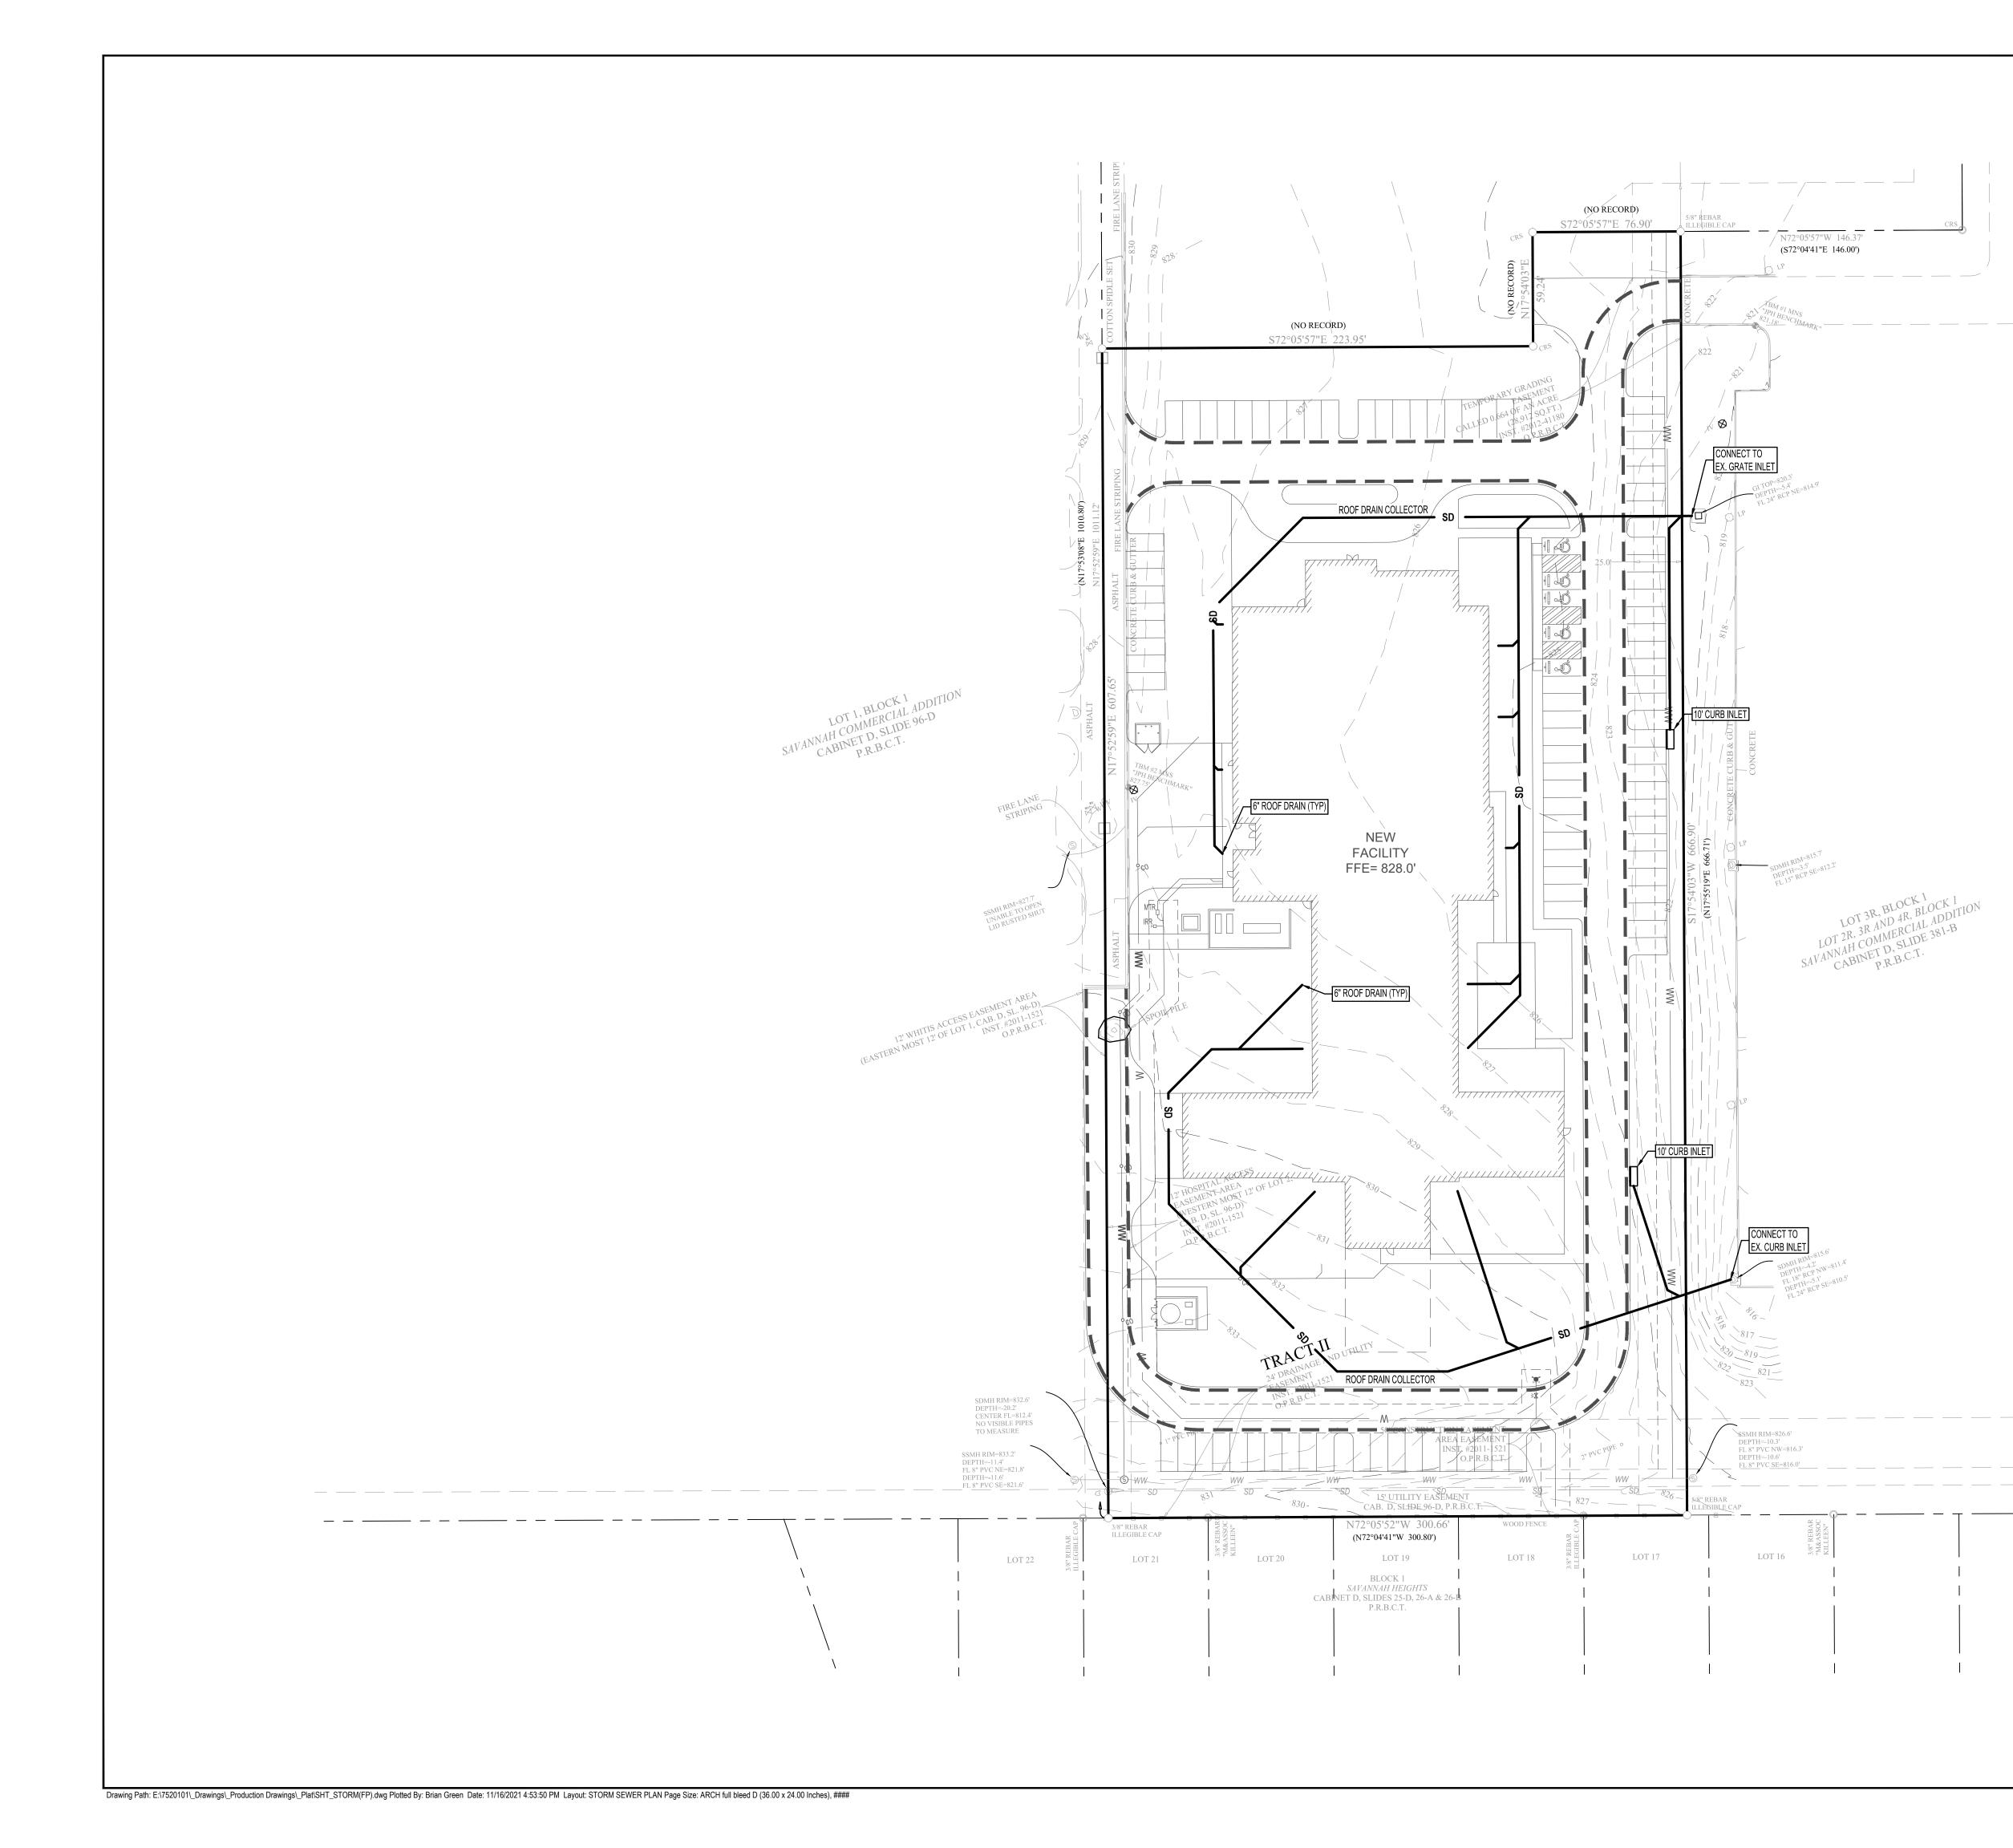

#### X. NEW BUSINESS

- 1. **P21-33** Discuss and consider a request for a Preliminary Plat referred to as Chaparral Road Addition on property described as Peter Williamson Survey, Abstract No. 1099 and the land herein described being a portion of that certain 3.79 acre tract conveyed to Rena Chang Hoot by Gift Deed recorded in Volume 3475, Page 616, Official Public Records of Bell County, Texas, generally located at the intersection of Chaparral Road and F.M. 3481 (Stillhouse Lake Road), Harker Heights, Bell County, Texas
- 2. P21-34 Discuss and consider a request for a Preliminary Plat referred to as Cedar Trails on property described as lying and situated in the Uriah Hunt Survey, Abstract No. 401 and the land herein described being a portion of the remainder tract, of an overall called 390 acre tract (comprising of what was formerly four tracts of land, of 80 acres, 80 acres, 100 acres, and 130 acres) conveyed to Susan K. Wilson and Gary L. Moore by Affidavit of Heirship recorded in Document No. 2017-00025863, Official Public Records of Bell County, Texas (OPRBCT)
- 3. P21-35 Discuss and consider a request for a Preliminary Plat referred to as Savannah Commercial Addition Replat 2 on property described as an 8.135 acre tract of land, being Lot 2R, Block 1, Lot 2R, 3R and 4R, Block 1 Savannah Commercial Addition, an addition to the City of Harker Heights, Bell County, Texas according to the plat recorded in Cabinet D, Slide 381-B of the Plat Records of Bell County, Texas; same being a portion of those tracts conveyed to WB Whitis Investments, LTD, a Texas limited partnership, recorded under Instrument Number 2008-00034660 of the Official Public Records of Bell County, Texas
- 4. P21-36 Discuss and consider a request for a Final Plat referred to as Savannah Commercial Addition Replat 2 Phase 1, on property described as a 4.300 acre tract of land, being a portion of Lot 2R, Block 1, LOT 2R, 3R AND 4R, BLOCK 1 SAVANNAH COMMERICAL ADDITION, an addition to the City of Harker Heights, Bell County, Texas, according to the plat recorded in Cabinet D, Slide 381-B of the Plat Records of Bell County, Texas; same being a portion of those tracts conveyed to WB Whitis Investments, LTD, a Texas limited partnership, recorded under Instrument Number 2008-000034660 of the Official Public Records of Bell County, Texas
- **5. P21-37** Discuss and consider a request for a Minor Plat referred to as Broken Bow Addition, on property described as a 0.438-Acre tract of land in the City of Harker Heights, Texas, and being all of Lots 8 and 9, Block 6, Comanche Land First Unit as recorded in Cabinet A, Slide 183-D, Bell County Plat Records, and being the same land conveyed to Arrowhead Developers LLC by Deed as recorded in Instrument No. 2021048053, Real Property Records of Bell County
- 6. P21-31 Discuss and consider a request for a Minor Plat referred to as Family Dollar Addition, 1st Amendment on property described as being all of Lot 1, Block a of the Family Dollar Addition recorded in Cabinet D, Slide 311D of the Plat Records of Bell County, Texas, generally located at 660 E. Knight's Way (E. FM 2410), Harker Heights, Bell County, Texas