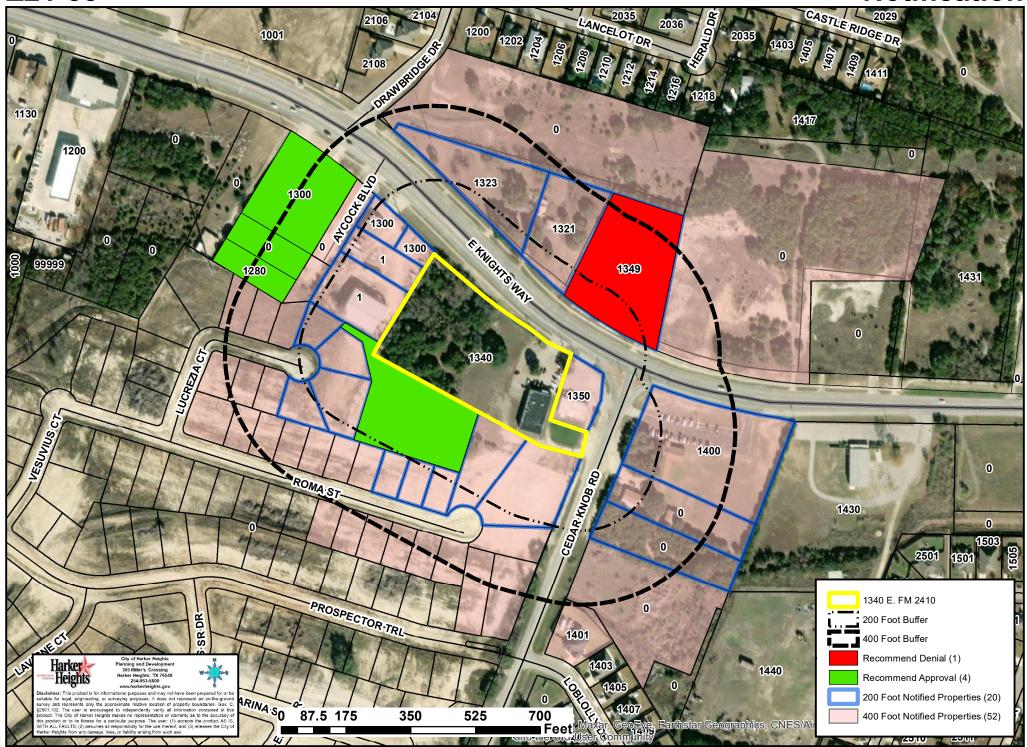

### *IX.* PUBLIC HEARING

- 1. **Z21-30** Conduct a public hearing to discuss and consider recommending an ordinance to change zoning designation from R-1 (One-Family Dwelling District) to R-2 (Two-Family Dwelling District) on property described as A0401BC U Hunt, 1-8, Acres 10.0, Property ID #23915, generally located at 5130 Quanah Valley Road, Harker Heights, Texas, and locally known as 5130 Quanah Valley Road, Belton, Bell County, Texas
- 2. Z21-30-F Conduct a public hearing to discuss and consider recommending an ordinance to change land use designation from Low Density Residential to Medium Density Residential on property described as A0401BC U Hunt, 1-8, Acres 10.0, Property ID #23915, generally located at 5130 Quanah Valley Road, Harker Heights, Texas, and locally known as 5130 Quanah Valley Road, Belton, Bell County, Texas
- **3. Z21-31** Conduct a public hearing to discuss and consider recommending an ordinance granting a Conditional Use Permit (CUP) to allow for a restaurant with drive-thru only services on property described as Market Heights Addition, Block 00A, Lot 0012, Acres 1.165, Property ID #403042, generally located at 201 E. Central Texas Expressway, Building 2000, Harker Heights, Texas
- **4. Z21-32** Conduct a public hearing to discuss and consider recommending an ordinance to change zoning designation from B-3 (Local Business District) to R-2 (Two-Family Dwelling District) on property described as A1086BC W E Hall, Acres 3.517, Property ID #58974, generally located at 600 Water Course Dr., Harker Heights, Bell County, Texas
- **5. Z21-32-F** Conduct a public hearing to discuss and consider recommending an ordinance to change land use designation from Community Center use to Medium Density Residential use (PD-R with R-2 (Two-Family Dwelling District)) on property described as A1086BC W E Hall, Acres 3.517, Property ID #58974, generally located at 600 Water Course Dr., Harker Heights, Bell County, Texas
- 6. Z21-33 Conduct a public hearing to discuss and consider recommending an ordinance to change zoning designation from R-1 (One Family Dwelling District) to B-2 (Neighborhood Retail District) on property described as A0413BC J T & W J Hallmark, 8, Acres 3.296, Property ID #433988, generally located at 1340 E. Knight's Way (E. FM 2410), Harker Heights, Bell County, Texas
- 7. Z21-34 Conduct a public hearing to discuss and consider recommending an ordinance granting a Conditional Use Permit (CUP) to allow for an accessory dwelling unit on property described as Lakeside Hills Section Two, Lot Tract PT 63, (N PT of 63), Acres 0.608, Property ID #489292, and Lakeside Hills Section Two, Lot Tract PT 63, (63, less N PT), Acres 4.982, Property ID #489291, generally located at 11511 Highview Drive, Harker Heights, Bell County, Texas, and locally known as 11511 Highview Drive, Belton, Texas