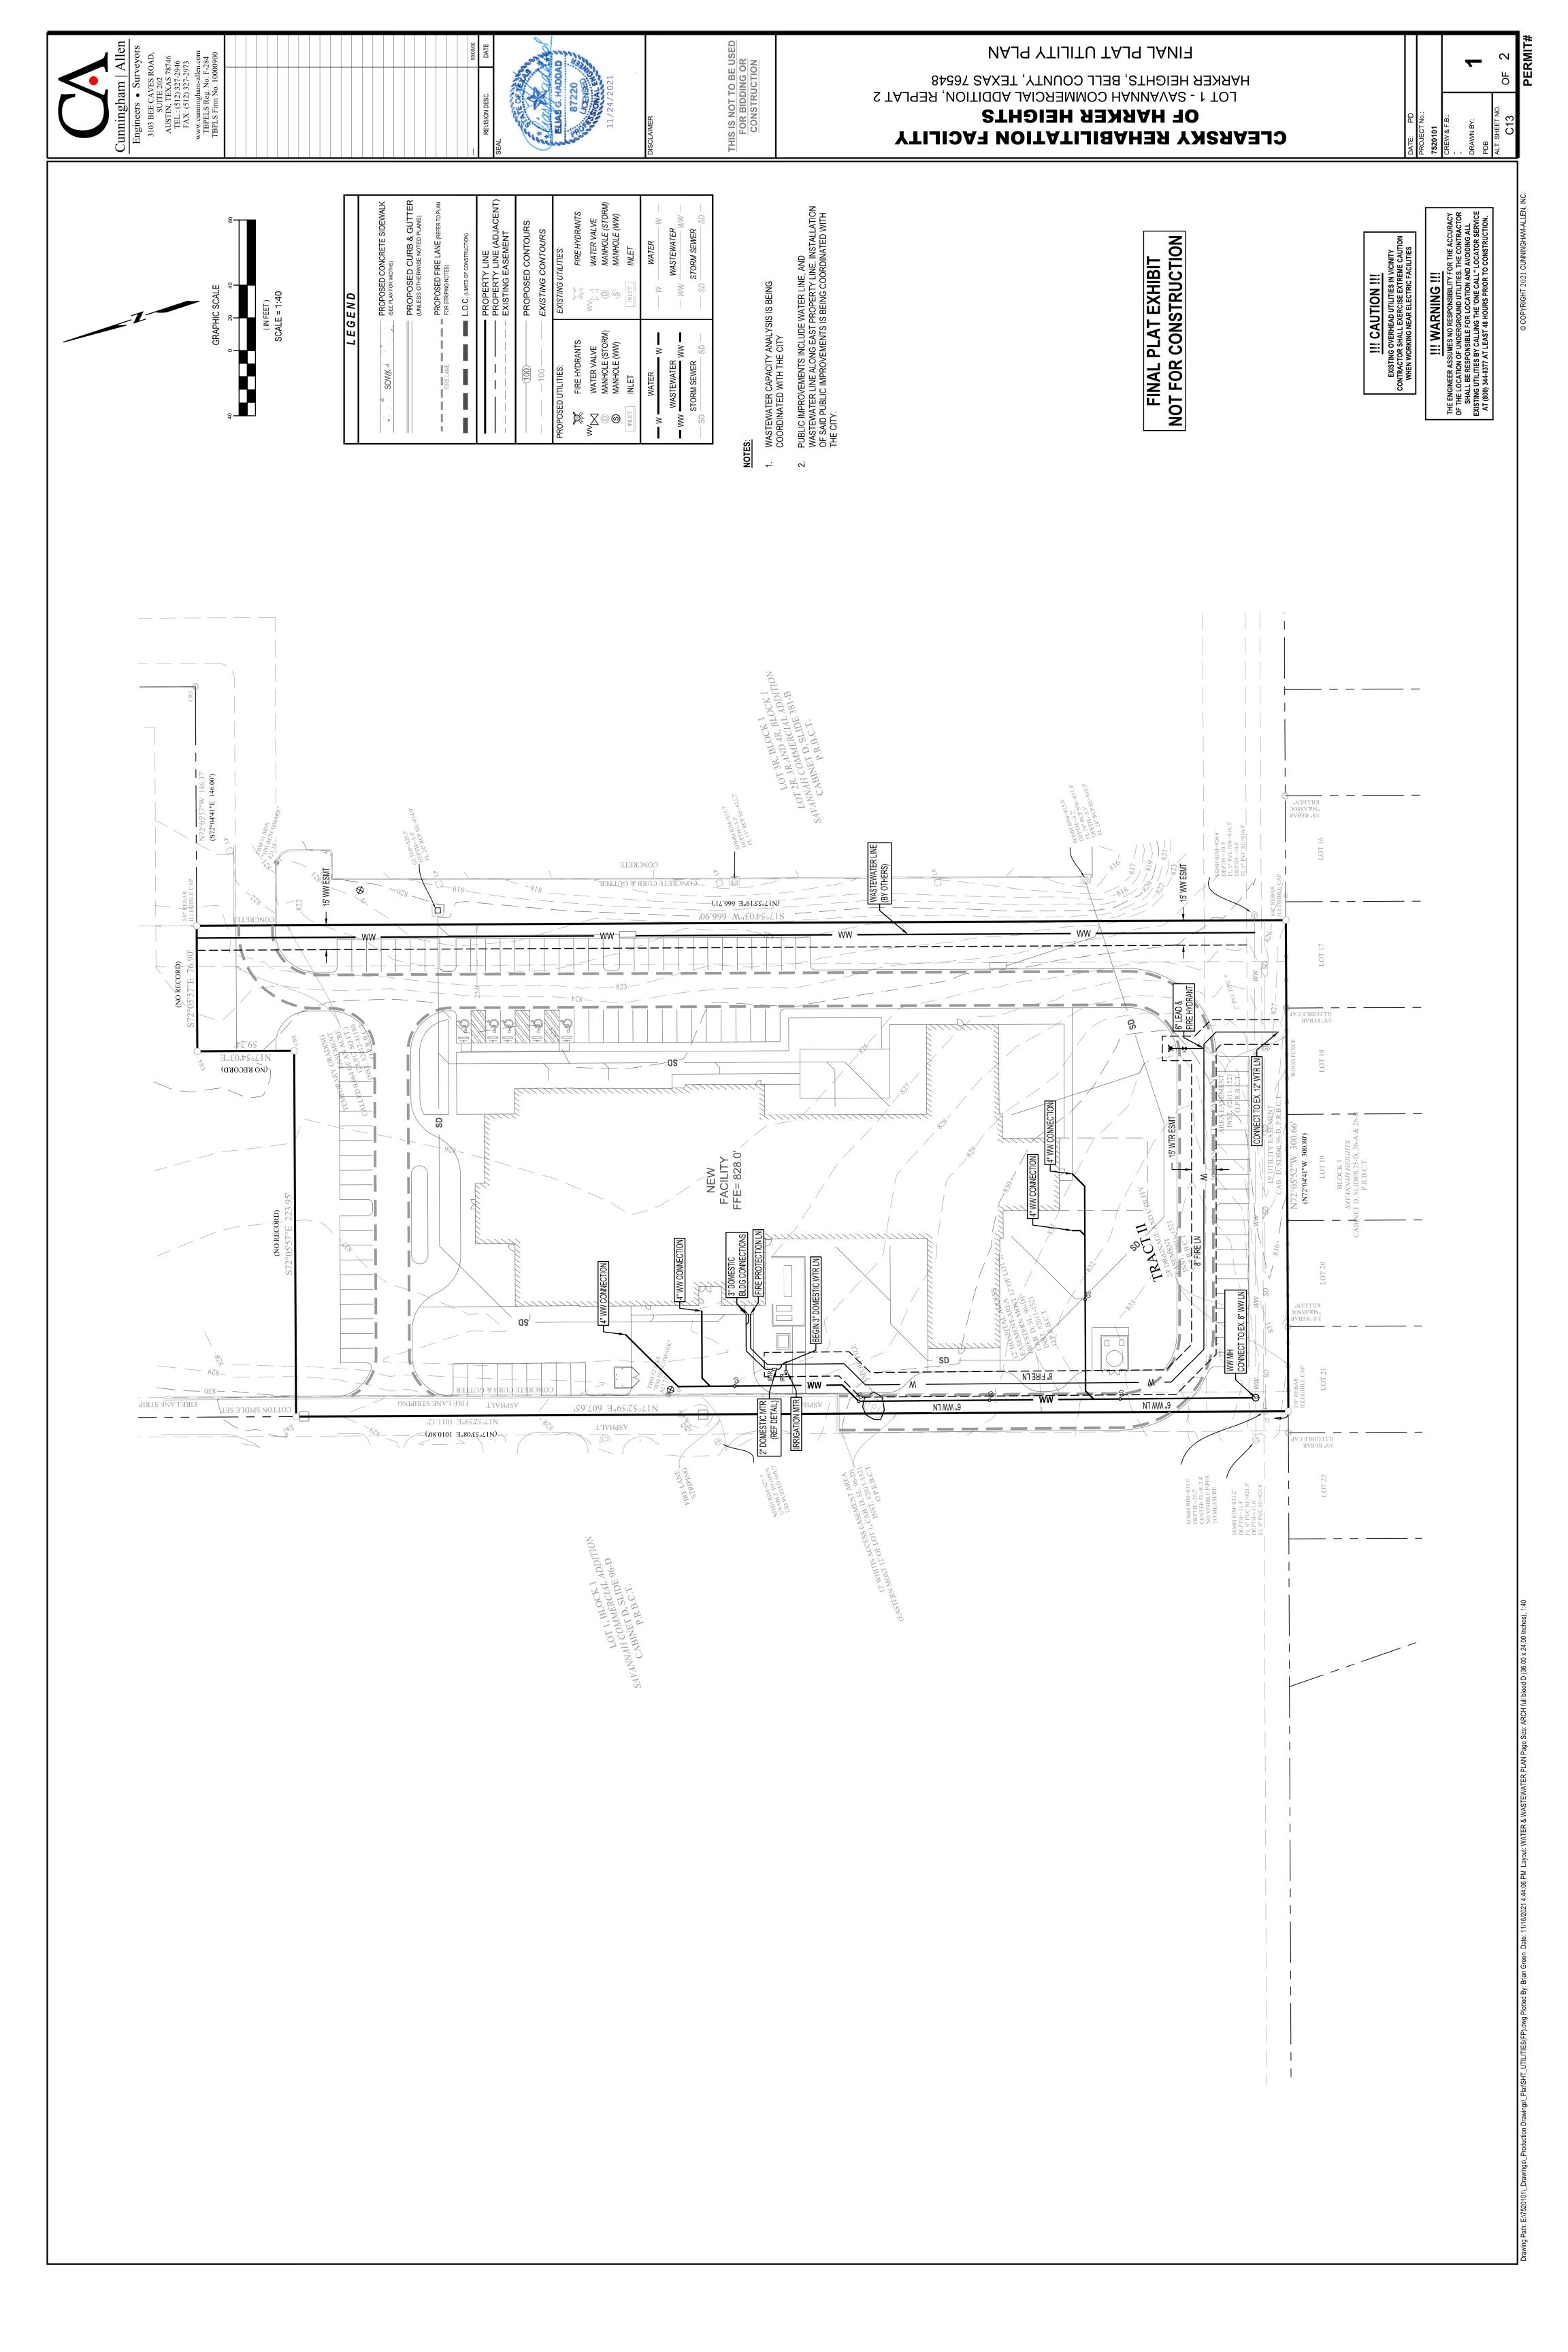

#### X. NEW BUSINESS

- 1. **P21-33** Discuss and consider a request for a Preliminary Plat referred to as Chaparral Road Addition on property described as Peter Williamson Survey, Abstract No. 1099 and the land herein described being a portion of that certain 3.79 acre tract conveyed to Rena Chang Hoot by Gift Deed recorded in Volume 3475, Page 616, Official Public Records of Bell County, Texas, generally located at the intersection of Chaparral Road and F.M. 3481 (Stillhouse Lake Road), Harker Heights, Bell County, Texas
- 2. P21-34 Discuss and consider a request for a Preliminary Plat referred to as Cedar Trails on property described as lying and situated in the Uriah Hunt Survey, Abstract No. 401 and the land herein described being a portion of the remainder tract, of an overall called 390 acre tract (comprising of what was formerly four tracts of land, of 80 acres, 80 acres, 100 acres, and 130 acres) conveyed to Susan K. Wilson and Gary L. Moore by Affidavit of Heirship recorded in Document No. 2017-00025863, Official Public Records of Bell County, Texas (OPRBCT)
- 3. P21-35 Discuss and consider a request for a Preliminary Plat referred to as Savannah Commercial Addition Replat 2 on property described as an 8.135 acre tract of land, being Lot 2R, Block 1, Lot 2R, 3R and 4R, Block 1 Savannah Commercial Addition, an addition to the City of Harker Heights, Bell County, Texas according to the plat recorded in Cabinet D, Slide 381-B of the Plat Records of Bell County, Texas; same being a portion of those tracts conveyed to WB Whitis Investments, LTD, a Texas limited partnership, recorded under Instrument Number 2008-00034660 of the Official Public Records of Bell County, Texas
- 4. P21-36 Discuss and consider a request for a Final Plat referred to as Savannah Commercial Addition Replat 2 Phase 1, on property described as a 4.300 acre tract of land, being a portion of Lot 2R, Block 1, LOT 2R, 3R AND 4R, BLOCK 1 SAVANNAH COMMERICAL ADDITION, an addition to the City of Harker Heights, Bell County, Texas, according to the plat recorded in Cabinet D, Slide 381-B of the Plat Records of Bell County, Texas; same being a portion of those tracts conveyed to WB Whitis Investments, LTD, a Texas limited partnership, recorded under Instrument Number 2008-000034660 of the Official Public Records of Bell County, Texas
- **5. P21-37** Discuss and consider a request for a Minor Plat referred to as Broken Bow Addition, on property described as a 0.438-Acre tract of land in the City of Harker Heights, Texas, and being all of Lots 8 and 9, Block 6, Comanche Land First Unit as recorded in Cabinet A, Slide 183-D, Bell County Plat Records, and being the same land conveyed to Arrowhead Developers LLC by Deed as recorded in Instrument No. 2021048053, Real Property Records of Bell County
- 6. P21-31 Discuss and consider a request for a Minor Plat referred to as Family Dollar Addition, 1st Amendment on property described as being all of Lot 1, Block a of the Family Dollar Addition recorded in Cabinet D, Slide 311D of the Plat Records of Bell County, Texas, generally located at 660 E. Knight's Way (E. FM 2410), Harker Heights, Bell County, Texas