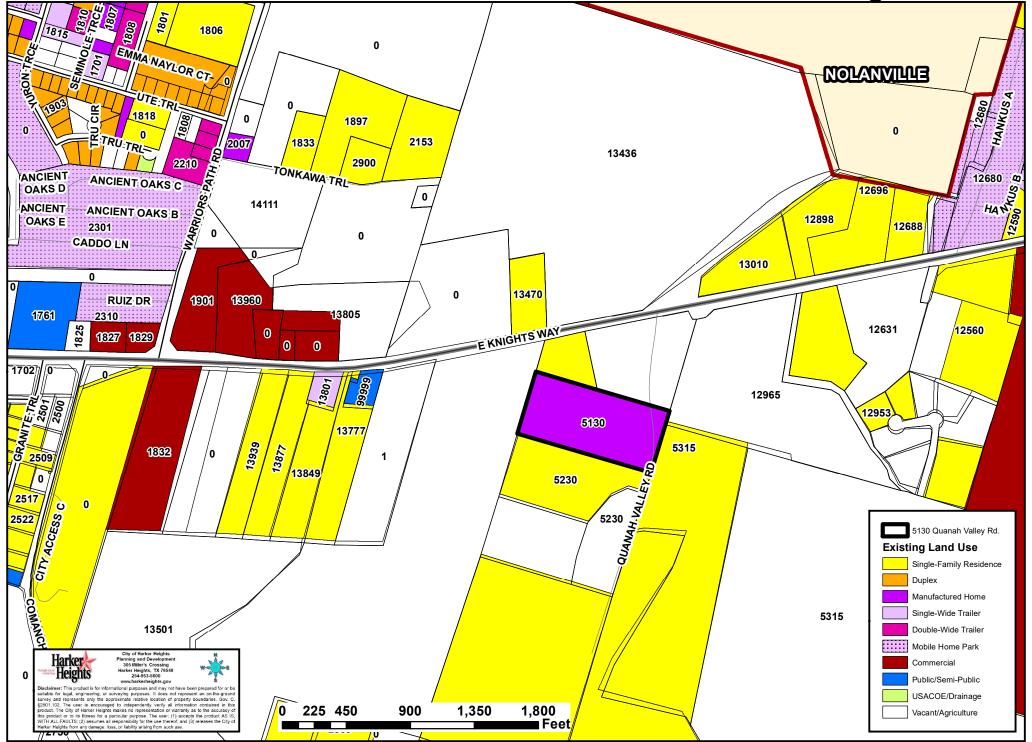

### Surrounding Land Uses

Adjacent land uses include:

|       | <b>Existing Land Use</b>          | Future Land Use                                       | Zoning                             |
|-------|-----------------------------------|-------------------------------------------------------|------------------------------------|
| North | Vacant<br>Single-Family Residence | Low Density Residential<br>Medium Density Residential | R-1 (One-Family Dwelling District) |
| South | Single-Family Residence           | Low Density Residential                               | R-1 (One-Family Dwelling District) |
| East  | Vacant<br>Single-Family Residence | Low Density Residential                               | R-1 (One-Family Dwelling District) |
| West  | Vacant                            | Low Density Residential                               | R-1 (One-Family Dwelling District) |