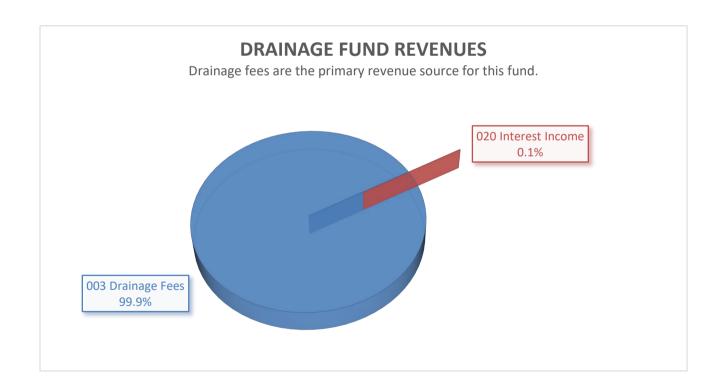

<sup>&</sup>lt;sup>6</sup> The Drainage Fund was set up to do stormwater maintenance throughout the City. Funds are used to pay for projects and maintenance of the city-wide drainage system.

|                                        |              | SPEC         | IAL REVENUE F    | UNDS                    |           | ALL FUNDS   |
|----------------------------------------|--------------|--------------|------------------|-------------------------|-----------|-------------|
|                                        | Hotel/ Motel | Restr Courts | Emp Ben<br>Trust | Coronavirus<br>Funds    | Total     | Grand Total |
| PROJECTED FUND BALANCE                 |              |              |                  |                         |           |             |
| AS OF 09/30/2021                       | 434,295      | 194,761      | 5,318            | 0                       | 634,374   | 28,189,225  |
| FY 2021-2022 PROPOSED BUDGET:          |              |              |                  |                         |           |             |
| REVENUES/SOURCES                       |              |              |                  |                         |           |             |
| Ad Valorem Taxes                       | 0            | 0            | 0                | 0                       | 0         | 14,155,500  |
| Other Taxes and Special Assessments    | 109,500      | 0            | 0                | 0                       | 109,500   | 10,013,100  |
| Licenses & Permits                     | 0            | 0            | 0                | 0                       | 0         | 253,000     |
| Fines & Fees                           | 0            | 107,600      | 0                | 0                       | 107,600   | 1,216,600   |
| Charges for Services                   | 0            | 0            | 0                | 0                       | 0         | 14,534,700  |
| Intergov't / Grants / Donations / Misc | 0            | 0            | 0                | 4,000,000               | 4,000,000 | 4,164,000   |
| Investment Earnings                    | 400          | 400          | 700              | 2,000                   | 3,500     | 148,500     |
| Transfers In                           | 0            | 0            | 0                | 5,150,700               | 5,150,700 | 10,924,500  |
| TOTAL REVENUES/SOURCES                 | 109,900      | 108,000      | 700              | 9,152,700               | 9,371,300 | 55,409,900  |
| EVDENDITLIBES/LISES                    |              |              |                  |                         |           |             |
| EXPENDITURES/USES Personnel Service    | 0            | 0            | 0                | 0                       | 0         | 19,581,700  |
| Supplies                               | 0            | 0            | 0                | 0                       | 0         | 1,013,600   |
| Maintenance                            | 0            | 0            | 0                | 0                       | 0         | 1,361,800   |
| Insurance                              | 0            | 0            | 0                | 0                       | 0         | 229,000     |
| Services                               | 0            | 0            | 0                | 0                       | 0         | 8,197,300   |
| Miscellaneous                          | 27,500       | 0            | 0                | 0                       | 27,500    | 899,200     |
| Capital Improvement Projects           | 27,300       | 0            | 0                | 3,755,000               | 3,755,000 | 14,224,300  |
| Fixed Asset Purchases                  | 0            | 0            | 0                | 1,908,300               | 1,908,300 | 2,936,600   |
| Transfers Out                          | 0            | 85,000       | 0                | 240,200                 | 325,200   | 10,924,500  |
| Debt Service                           | 0            | 0            | 0                | 0                       | 0         | 5,543,100   |
| TOTAL EXPENDITURES/USES                | 27,500       | 85,000       | 0                | 5,903,500               | 6,016,000 | 64,911,100  |
|                                        |              |              | <u> </u>         |                         | 5,0_5,000 |             |
| INCREASE (DECREASE)                    |              |              |                  |                         |           |             |
| IN FUND BALANCE                        | 82,400       | 23,000 8     | 700 9            | 3,249,200 <sup>10</sup> | 3,355,300 | (9,501,200) |
| PROJECTED FUND BALANCE                 |              |              |                  |                         |           |             |
| AS OF 09/30/2022                       | 516,695      | 217,761      | 6,018            | 3,249,200               | 3,989,674 | 18,688,025  |