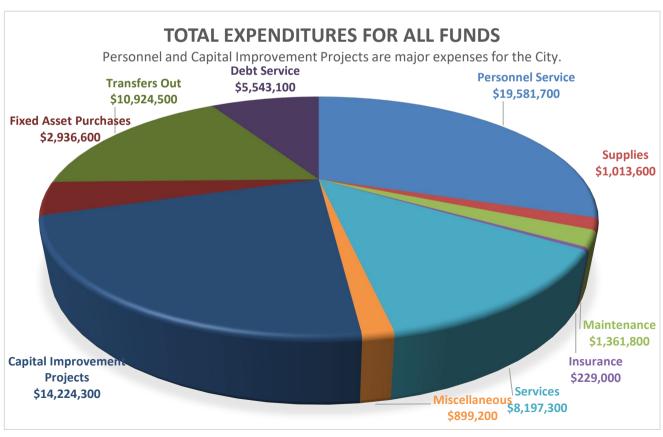

|                                        | GOVERNMENTAL FUNDS |              |             |                     |              |  |  |  |
|----------------------------------------|--------------------|--------------|-------------|---------------------|--------------|--|--|--|
|                                        | General            | Debt Service | Fixed Asset | Capital<br>Projects | Total        |  |  |  |
| PROJECTED FUND BALANCE                 |                    |              |             | -                   |              |  |  |  |
| AS OF 09/30/2021                       | 17,373,044         | 66,817       | 326,001     | 6,663,787           | 24,429,649   |  |  |  |
| FY 2021-2022 PROPOSED BUDGET:          |                    |              |             |                     |              |  |  |  |
| REVENUES/SOURCES                       |                    |              |             |                     |              |  |  |  |
| Ad Valorem Taxes                       | 10,994,600         | 3,160,900    | 0           | 0                   | 14,155,500   |  |  |  |
| Other Taxes and Special Assessments    | 9,724,000          | 0            | 0           | 0                   | 9,724,000    |  |  |  |
| Licenses & Permits                     | 253,000            | 0            | 0           | 0                   | 253,000      |  |  |  |
| Fines & Fees                           | 1,000,000          | 0            | 0           | 0                   | 1,000,000    |  |  |  |
| Charges for Services                   | 941,600            | 0            | 0           | 0                   | 941,600      |  |  |  |
| Intergov't / Grants / Donations / Misc | 163,000            | 0            | 0           | 0                   | 163,000      |  |  |  |
| Investment Earnings                    | 75,000             | 1,000        | 0           | 50,200              | 126,200      |  |  |  |
| Transfers In                           | 725,200            | 0            | 848,600     | 4,200,000           | 5,773,800    |  |  |  |
| TOTAL REVENUES/SOURCES                 | 23,876,400         | 3,161,900    | 848,600     | 4,250,200           | 32,137,100   |  |  |  |
|                                        |                    |              |             |                     |              |  |  |  |
| EXPENDITURES/USES                      |                    |              |             |                     |              |  |  |  |
| Personnel Service                      | 17,787,600         | 0            | 0           | 0                   | 17,787,600   |  |  |  |
| Supplies                               | 859,600            | 0            | 0           | 0                   | 859,600      |  |  |  |
| Maintenance                            | 797,600            | 0            | 0           | 0                   | 797,600      |  |  |  |
| Insurance                              | 197,500            | 0            | 0           | 0                   | 197,500      |  |  |  |
| Services                               | 2,298,400          | 0            | 0           | 0                   | 2,298,400    |  |  |  |
| Miscellaneous                          | 605,500            | 33,000       | 0           | 0                   | 638,500      |  |  |  |
| Capital Improvement Projects           | 0                  | 0            | 0           | 10,469,300          | 10,469,300   |  |  |  |
| Fixed Asset Purchases                  | 0                  | 0            | 1,028,300   | 0                   | 1,028,300    |  |  |  |
| Transfers Out                          | 8,249,300          | 0            | 0           | 0                   | 8,249,300    |  |  |  |
| Debt Service                           | 0                  | 3,159,800    | 0           | 0                   | 3,159,800    |  |  |  |
| TOTAL EXPENDITURES/USES                | 30,795,500         | 3,192,800    | 1,028,300   | 10,469,300          | 45,485,900   |  |  |  |
| INCREASE (DECREASE)                    |                    |              |             |                     |              |  |  |  |
| IN FUND BALANCE                        | (6,919,100) 1      | (30,900) 2   | (179,700) 3 | (6,219,100) 4       | (13,348,800) |  |  |  |
| PROJECTED FUND BALANCE                 |                    |              |             |                     |              |  |  |  |
| AS OF 09/30/2022                       | 10,453,944         | 35,917       | 146,301     | 444,687             | 11,080,849   |  |  |  |

<sup>&</sup>lt;sup>6</sup> The Drainage Fund was set up to do stormwater maintenance throughout the City. Funds are used to pay for projects and maintenance of the city-wide drainage system.

|                                        |              | SPEC         | IAL REVENUE F    | UNDS                    |           | ALL FUNDS   |
|----------------------------------------|--------------|--------------|------------------|-------------------------|-----------|-------------|
|                                        | Hotel/ Motel | Restr Courts | Emp Ben<br>Trust | Coronavirus<br>Funds    | Total     | Grand Total |
| PROJECTED FUND BALANCE                 |              |              |                  |                         |           |             |
| AS OF 09/30/2021                       | 434,295      | 194,761      | 5,318            | 0                       | 634,374   | 28,189,225  |
| FY 2021-2022 PROPOSED BUDGET:          |              |              |                  |                         |           |             |
| REVENUES/SOURCES                       |              |              |                  |                         |           |             |
| Ad Valorem Taxes                       | 0            | 0            | 0                | 0                       | 0         | 14,155,500  |
| Other Taxes and Special Assessments    | 109,500      | 0            | 0                | 0                       | 109,500   | 10,013,100  |
| Licenses & Permits                     | 0            | 0            | 0                | 0                       | 0         | 253,000     |
| Fines & Fees                           | 0            | 107,600      | 0                | 0                       | 107,600   | 1,216,600   |
| Charges for Services                   | 0            | 0            | 0                | 0                       | 0         | 14,534,700  |
| Intergov't / Grants / Donations / Misc | 0            | 0            | 0                | 4,000,000               | 4,000,000 | 4,164,000   |
| Investment Earnings                    | 400          | 400          | 700              | 2,000                   | 3,500     | 148,500     |
| Transfers In                           | 0            | 0            | 0                | 5,150,700               | 5,150,700 | 10,924,500  |
| TOTAL REVENUES/SOURCES                 | 109,900      | 108,000      | 700              | 9,152,700               | 9,371,300 | 55,409,900  |
| EVDENDITLIBES/LISES                    |              |              |                  |                         |           |             |
| EXPENDITURES/USES Personnel Service    | 0            | 0            | 0                | 0                       | 0         | 19,581,700  |
| Supplies                               | 0            | 0            | 0                | 0                       | 0         | 1,013,600   |
| Maintenance                            | 0            | 0            | 0                | 0                       | 0         | 1,361,800   |
| Insurance                              | 0            | 0            | 0                | 0                       | 0         | 229,000     |
| Services                               | 0            | 0            | 0                | 0                       | 0         | 8,197,300   |
| Miscellaneous                          | 27,500       | 0            | 0                | 0                       | 27,500    | 899,200     |
| Capital Improvement Projects           | 27,300       | 0            | 0                | 3,755,000               | 3,755,000 | 14,224,300  |
| Fixed Asset Purchases                  | 0            | 0            | 0                | 1,908,300               | 1,908,300 | 2,936,600   |
| Transfers Out                          | 0            | 85,000       | 0                | 240,200                 | 325,200   | 10,924,500  |
| Debt Service                           | 0            | 0            | 0                | 0                       | 0         | 5,543,100   |
| TOTAL EXPENDITURES/USES                | 27,500       | 85,000       | 0                | 5,903,500               | 6,016,000 | 64,911,100  |
|                                        |              |              | <u> </u>         |                         | 5,0_5,000 |             |
| INCREASE (DECREASE)                    |              |              |                  |                         |           |             |
| IN FUND BALANCE                        | 82,400       | 23,000 8     | 700 9            | 3,249,200 <sup>10</sup> | 3,355,300 | (9,501,200) |
| PROJECTED FUND BALANCE                 |              |              |                  |                         |           |             |
| AS OF 09/30/2022                       | 516,695      | 217,761      | 6,018            | 3,249,200               | 3,989,674 | 18,688,025  |