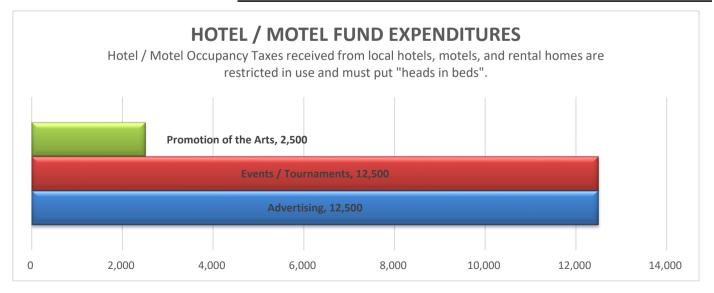

<sup>&</sup>lt;sup>7</sup> An additional hotel will be opening in the City in April 2022 which should increase hotel occupancy taxes by the last quarter of the 2022 fiscal year.

<sup>&</sup>lt;sup>8</sup> The Restricted Court Fund's revenues are restricted to specific uses. As the City grows, we are able to find additional uses for these funds such as personnel, equipment, supplies, and equipment maintenance expenses that fit the required restrictions.