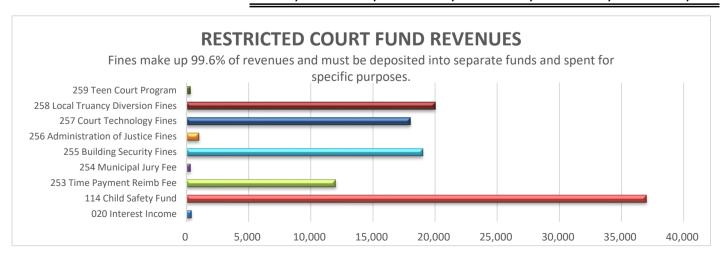

<sup>&</sup>lt;sup>7</sup> An additional hotel will be opening in the City in April 2022 which should increase hotel occupancy taxes by the last quarter of the 2022 fiscal year.

<sup>&</sup>lt;sup>8</sup> The Restricted Court Fund's revenues are restricted to specific uses. As the City grows, we are able to find additional uses for these funds such as personnel, equipment, supplies, and equipment maintenance expenses that fit the required restrictions.