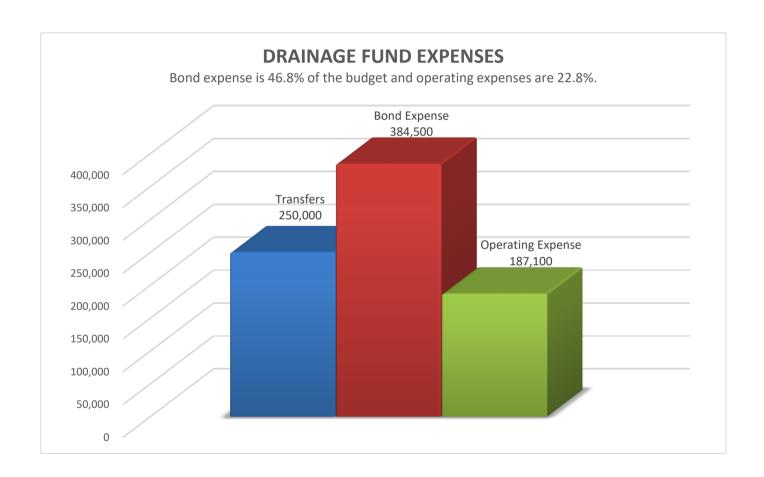

<sup>&</sup>lt;sup>6</sup> The Drainage Fund was set up to do stormwater maintenance throughout the City. Funds are used to pay for projects and maintenance of the city-wide drainage system.

|                                        |              | SPEC         | IAL REVENUE F    | UNDS                    |           | ALL FUNDS   |
|----------------------------------------|--------------|--------------|------------------|-------------------------|-----------|-------------|
|                                        | Hotel/ Motel | Restr Courts | Emp Ben<br>Trust | Coronavirus<br>Funds    | Total     | Grand Total |
| PROJECTED FUND BALANCE                 |              |              |                  |                         |           |             |
| AS OF 09/30/2021                       | 434,295      | 194,761      | 5,318            | 0                       | 634,374   | 28,189,225  |
| FY 2021-2022 PROPOSED BUDGET:          |              |              |                  |                         |           |             |
| REVENUES/SOURCES                       |              |              |                  |                         |           |             |
| Ad Valorem Taxes                       | 0            | 0            | 0                | 0                       | 0         | 14,155,500  |
| Other Taxes and Special Assessments    | 109,500      | 0            | 0                | 0                       | 109,500   | 10,013,100  |
| Licenses & Permits                     | 0            | 0            | 0                | 0                       | 0         | 253,000     |
| Fines & Fees                           | 0            | 107,600      | 0                | 0                       | 107,600   | 1,216,600   |
| Charges for Services                   | 0            | 0            | 0                | 0                       | 0         | 14,534,700  |
| Intergov't / Grants / Donations / Misc | 0            | 0            | 0                | 4,000,000               | 4,000,000 | 4,164,000   |
| Investment Earnings                    | 400          | 400          | 700              | 2,000                   | 3,500     | 148,500     |
| Transfers In                           | 0            | 0            | 0                | 5,150,700               | 5,150,700 | 10,924,500  |
| TOTAL REVENUES/SOURCES                 | 109,900      | 108,000      | 700              | 9,152,700               | 9,371,300 | 55,409,900  |
| EVDENDITLIBES/LISES                    |              |              |                  |                         |           |             |
| EXPENDITURES/USES Personnel Service    | 0            | 0            | 0                | 0                       | 0         | 19,581,700  |
| Supplies                               | 0            | 0            | 0                | 0                       | 0         | 1,013,600   |
| Maintenance                            | 0            | 0            | 0                | 0                       | 0         | 1,361,800   |
| Insurance                              | 0            | 0            | 0                | 0                       | 0         | 229,000     |
| Services                               | 0            | 0            | 0                | 0                       | 0         | 8,197,300   |
| Miscellaneous                          | 27,500       | 0            | 0                | 0                       | 27,500    | 899,200     |
| Capital Improvement Projects           | 27,300       | 0            | 0                | 3,755,000               | 3,755,000 | 14,224,300  |
| Fixed Asset Purchases                  | 0            | 0            | 0                | 1,908,300               | 1,908,300 | 2,936,600   |
| Transfers Out                          | 0            | 85,000       | 0                | 240,200                 | 325,200   | 10,924,500  |
| Debt Service                           | 0            | 0            | 0                | 0                       | 0         | 5,543,100   |
| TOTAL EXPENDITURES/USES                | 27,500       | 85,000       | 0                | 5,903,500               | 6,016,000 | 64,911,100  |
|                                        |              |              | <u> </u>         |                         | 5,0_5,000 |             |
| INCREASE (DECREASE)                    |              |              |                  |                         |           |             |
| IN FUND BALANCE                        | 82,400       | 23,000 8     | 700 9            | 3,249,200 <sup>10</sup> | 3,355,300 | (9,501,200) |
| PROJECTED FUND BALANCE                 |              |              |                  |                         |           |             |
| AS OF 09/30/2022                       | 516,695      | 217,761      | 6,018            | 3,249,200               | 3,989,674 | 18,688,025  |