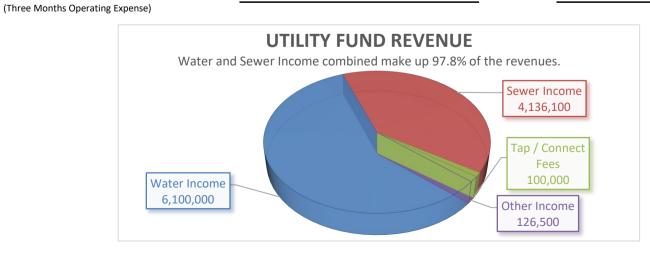

00         23,036         10,000         8,012         16,000           10,000         13,267         10,000         3,494         7,000           80,000         74,525         80,000         13,475         70,000           10,095,000         10,493,061         15,000         5,095         13,000           90,000         98,910         90,000         52,455         86,000           (75,000)         (91,663)         (80,000)         (51,832)         (100,000)           75,000         78,674         75,000         41,500         95,000           75,000         78,674         75,000         41,500         95,000           4,500         4,628         4,000         15,777         17,500           4,500         4,628         4,000         12,134         14,400           0         0< |  |  |  |



### **UTILITY FUND EXPENSE SUMMARY**

FY 2021-22 **PROPOSED** FY 2019-20 FY 2019-20 FY 2020-21 FY 2020-21 FY 2020-21 **BUDGET ACTUAL BUDGET MID-YEAR PROJECTED BUDGET** PERSONNEL SERVICES 001 Salaries 1,136,900 1,069,257 1,120,700 486,479 962,100 1,077,900 002 Overtime 86,000 50,655 86,000 42,091 89,400 86,000 003 Workers Compensation 14,400 15,250 16,500 17,070 17,100 16,600 004 Health Insurance 132,200 113,242 117,500 41.785 99.600 161,500 93,500 92,300 40,070 89,100 005 Social Security 83,122 80,400 180,400 78,988 157,200 172,500 006 Retirement 182,800 175,958 3,000 008 OPEB Expense 3,607 3,000 0 3,000 3,000 706,483 TOTAL PERSONNEL SERVICE 1,648,800 1,511,091 1,616,400 1,408,800 1,606,600 **SUPPLIES** 010 Office 33,500 26,013 33,500 19,301 33,600 33,500 011 Vehicle 46.000 39.478 46.000