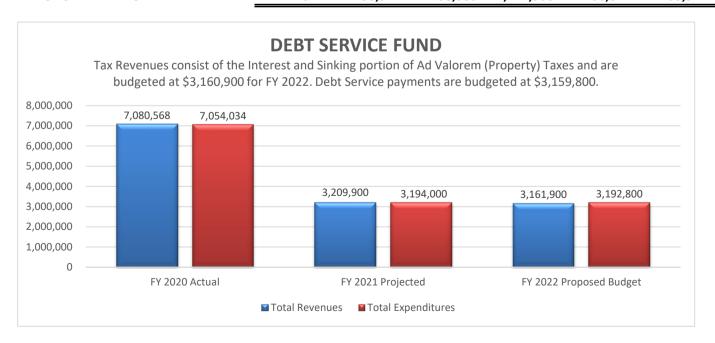

<sup>&</sup>lt;sup>2</sup> The Debt Service Fund is where the interest and sinking portion of property taxes are held as they are received from the Bell County Appraisal District. In February and August of each year, the tax portion of the City's bond payments are paid from this fund.