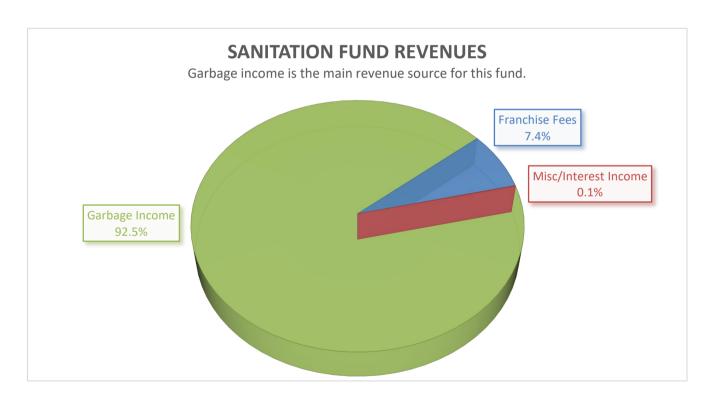

|                                         | PROPRIETARY FUNDS |                      |          |            |  |  |  |  |
|-----------------------------------------|-------------------|----------------------|----------|------------|--|--|--|--|
|                                         | Utility           | Sanitation           | Drainage | Total      |  |  |  |  |
| PROJECTED FUND BALANCE                  |                   |                      |          |            |  |  |  |  |
| AS OF 09/30/2021                        | 2,879,652         | 197,079              | 48,471   | 3,125,202  |  |  |  |  |
| FY 2021-2022 PROPOSED BUDGET:           |                   |                      |          |            |  |  |  |  |
| REVENUES/SOURCES                        |                   |                      |          |            |  |  |  |  |
| Ad Valorem Taxes                        | 0                 | 0                    | 0        | 0          |  |  |  |  |
| Other Taxes and Special Assessments     | 0                 | 179,600              | 0        | 179,600    |  |  |  |  |
| Licenses & Permits                      | 0                 | 0                    | 0        | 0          |  |  |  |  |
| Fines & Fees                            | 109,000           | 0                    | 0        | 109,000    |  |  |  |  |
| Charges for Services                    | 10,336,100        | 2,387,300            | 869,700  | 13,593,100 |  |  |  |  |
| Intergov't / Grants / Donations / Misc  | 0                 | 1,000                | 0        | 1,000      |  |  |  |  |
| Investment Earnings                     | 17,500            | 700                  | 600      | 18,800     |  |  |  |  |
| Transfers In                            | 0                 | 0                    | 0        | 0          |  |  |  |  |
| TOTAL REVENUES/SOURCES                  | 10,462,600        | 2,568,600            | 870,300  | 13,901,500 |  |  |  |  |
|                                         |                   |                      |          |            |  |  |  |  |
| EXPENDITURES/USES                       |                   |                      |          |            |  |  |  |  |
| Personnel Service                       | 1,606,600         | 56,400               | 131,100  | 1,794,100  |  |  |  |  |
| Supplies                                | 143,500           | 1,000                | 9,500    | 154,000    |  |  |  |  |
| Maintenance                             | 533,200           | 3,000                | 28,000   | 564,200    |  |  |  |  |
| Insurance                               | 28,400            | 900                  | 2,200    | 31,500     |  |  |  |  |
| Services                                | 3,868,000         | 2,023,000            | 7,900    | 5,898,900  |  |  |  |  |
| Miscellaneous                           | 184,300           | 40,500               | 8,400    | 233,200    |  |  |  |  |
| Capital Improvement Projects            | 0                 | 0                    | 0        | 0          |  |  |  |  |
| Fixed Asset Purchases                   | 0                 | 0                    | 0        | 0          |  |  |  |  |
| Transfers Out                           | 1,800,000         | 300,000              | 250,000  | 2,350,000  |  |  |  |  |
| Debt Service                            | 1,998,800         | 0                    | 384,500  | 2,383,300  |  |  |  |  |
| TOTAL EXPENDITURES/USES                 | 10,162,800        | 2,424,800            | 821,600  | 13,409,200 |  |  |  |  |
|                                         |                   |                      |          |            |  |  |  |  |
| INCREASE (DECREASE)                     | _                 | _                    |          |            |  |  |  |  |
| IN FUND BALANCE                         | 299,800 5         | 143,800 <sup>6</sup> | 48,700   | 492,300    |  |  |  |  |
|                                         |                   |                      |          |            |  |  |  |  |
| PROJECTED FUND BALANCE AS OF 09/30/2022 | 3,179,452         | 340,879              | 97,171   | 3,617,502  |  |  |  |  |
| ,                                       | 3,2,3,132         | 3.0,0,3              | 3,,,,,,, | 3,01.,302  |  |  |  |  |