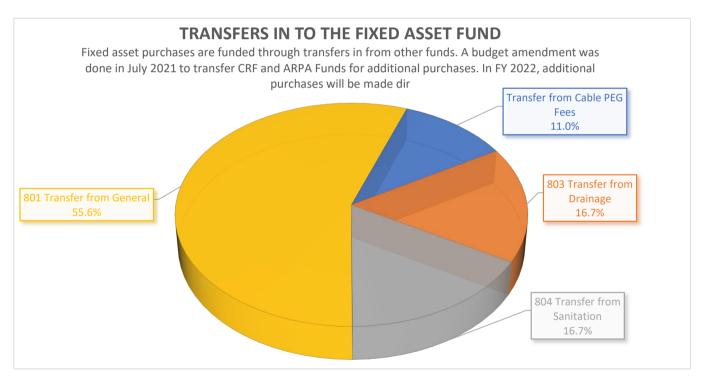

<sup>&</sup>lt;sup>3</sup> Transfers into the Fixed Asset Fund are less than the amount planned for equipment and vehicle purchases in the 2022 fiscal year. The "Fixed Asset Fund" section provides a list of these purchases by department.