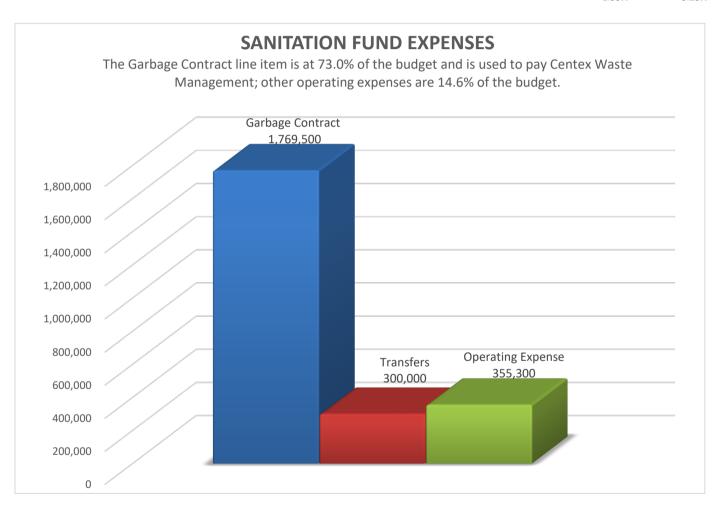

|                                         | PROPRIETARY FUNDS |                      |          |            |  |  |  |  |
|-----------------------------------------|-------------------|----------------------|----------|------------|--|--|--|--|
|                                         | Utility           | Sanitation           | Drainage | Total      |  |  |  |  |
| PROJECTED FUND BALANCE                  |                   |                      |          |            |  |  |  |  |
| AS OF 09/30/2021                        | 2,879,652         | 197,079              | 48,471   | 3,125,202  |  |  |  |  |
| FY 2021-2022 PROPOSED BUDGET:           |                   |                      |          |            |  |  |  |  |
| REVENUES/SOURCES                        |                   |                      |          |            |  |  |  |  |
| Ad Valorem Taxes                        | 0                 | 0                    | 0        | 0          |  |  |  |  |
| Other Taxes and Special Assessments     | 0                 | 179,600              | 0        | 179,600    |  |  |  |  |
| Licenses & Permits                      | 0                 | 0                    | 0        | 0          |  |  |  |  |
| Fines & Fees                            | 109,000           | 0                    | 0        | 109,000    |  |  |  |  |
| Charges for Services                    | 10,336,100        | 2,387,300            | 869,700  | 13,593,100 |  |  |  |  |
| Intergov't / Grants / Donations / Misc  | 0                 | 1,000                | 0        | 1,000      |  |  |  |  |
| Investment Earnings                     | 17,500            | 700                  | 600      | 18,800     |  |  |  |  |
| Transfers In                            | 0                 | 0                    | 0        | 0          |  |  |  |  |
| TOTAL REVENUES/SOURCES                  | 10,462,600        | 2,568,600            | 870,300  | 13,901,500 |  |  |  |  |
|                                         |                   |                      |          |            |  |  |  |  |
| EXPENDITURES/USES                       |                   |                      |          |            |  |  |  |  |
| Personnel Service                       | 1,606,600         | 56,400               | 131,100  | 1,794,100  |  |  |  |  |
| Supplies                                | 143,500           | 1,000                | 9,500    | 154,000    |  |  |  |  |
| Maintenance                             | 533,200           | 3,000                | 28,000   | 564,200    |  |  |  |  |
| Insurance                               | 28,400            | 900                  | 2,200    | 31,500     |  |  |  |  |
| Services                                | 3,868,000         | 2,023,000            | 7,900    | 5,898,900  |  |  |  |  |
| Miscellaneous                           | 184,300           | 40,500               | 8,400    | 233,200    |  |  |  |  |
| Capital Improvement Projects            | 0                 | 0                    | 0        | 0          |  |  |  |  |
| Fixed Asset Purchases                   | 0                 | 0                    | 0        | 0          |  |  |  |  |
| Transfers Out                           | 1,800,000         | 300,000              | 250,000  | 2,350,000  |  |  |  |  |
| Debt Service                            | 1,998,800         | 0                    | 384,500  | 2,383,300  |  |  |  |  |
| TOTAL EXPENDITURES/USES                 | 10,162,800        | 2,424,800            | 821,600  | 13,409,200 |  |  |  |  |
|                                         |                   |                      |          |            |  |  |  |  |
| INCREASE (DECREASE)                     | _                 | _                    |          |            |  |  |  |  |
| IN FUND BALANCE                         | 299,800 5         | 143,800 <sup>6</sup> | 48,700   | 492,300    |  |  |  |  |
|                                         |                   |                      |          |            |  |  |  |  |
| PROJECTED FUND BALANCE AS OF 09/30/2022 | 3,179,452         | 340,879              | 97,171   | 3,617,502  |  |  |  |  |
| ,                                       | 3,2,3,132         | 3.0,0,3              | 3,,,,,,, | 3,01.,302  |  |  |  |  |