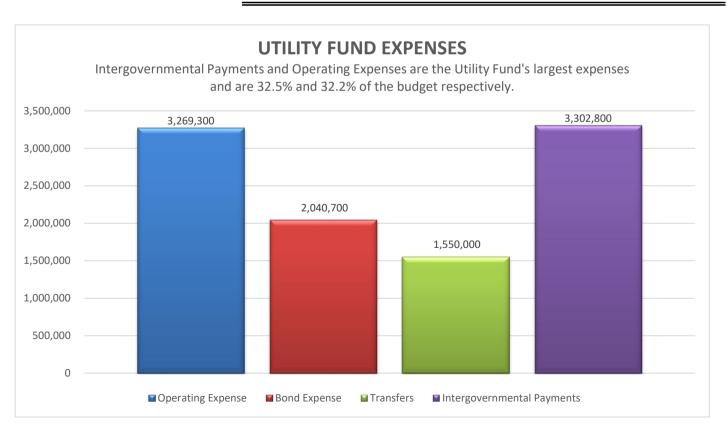

|                                         | PROPRIETARY FUNDS |                      |          |            |  |  |  |  |
|-----------------------------------------|-------------------|----------------------|----------|------------|--|--|--|--|
|                                         | Utility           | Sanitation           | Drainage | Total      |  |  |  |  |
| PROJECTED FUND BALANCE                  |                   |                      |          |            |  |  |  |  |
| AS OF 09/30/2021                        | 2,879,652         | 197,079              | 48,471   | 3,125,202  |  |  |  |  |
| FY 2021-2022 PROPOSED BUDGET:           |                   |                      |          |            |  |  |  |  |
| REVENUES/SOURCES                        |                   |                      |          |            |  |  |  |  |
| Ad Valorem Taxes                        | 0                 | 0                    | 0        | 0          |  |  |  |  |
| Other Taxes and Special Assessments     | 0                 | 179,600              | 0        | 179,600    |  |  |  |  |
| Licenses & Permits                      | 0                 | 0                    | 0        | 0          |  |  |  |  |
| Fines & Fees                            | 109,000           | 0                    | 0        | 109,000    |  |  |  |  |
| Charges for Services                    | 10,336,100        | 2,387,300            | 869,700  | 13,593,100 |  |  |  |  |
| Intergov't / Grants / Donations / Misc  | 0                 | 1,000                | 0        | 1,000      |  |  |  |  |
| Investment Earnings                     | 17,500            | 700                  | 600      | 18,800     |  |  |  |  |
| Transfers In                            | 0                 | 0                    | 0        | 0          |  |  |  |  |
| TOTAL REVENUES/SOURCES                  | 10,462,600        | 2,568,600            | 870,300  | 13,901,500 |  |  |  |  |
|                                         |                   |                      |          |            |  |  |  |  |
| EXPENDITURES/USES                       |                   |                      |          |            |  |  |  |  |
| Personnel Service                       | 1,606,600         | 56,400               | 131,100  | 1,794,100  |  |  |  |  |
| Supplies                                | 143,500           | 1,000                | 9,500    | 154,000    |  |  |  |  |
| Maintenance                             | 533,200           | 3,000                | 28,000   | 564,200    |  |  |  |  |
| Insurance                               | 28,400            | 900                  | 2,200    | 31,500     |  |  |  |  |
| Services                                | 3,868,000         | 2,023,000            | 7,900    | 5,898,900  |  |  |  |  |
| Miscellaneous                           | 184,300           | 40,500               | 8,400    | 233,200    |  |  |  |  |
| Capital Improvement Projects            | 0                 | 0                    | 0        | 0          |  |  |  |  |
| Fixed Asset Purchases                   | 0                 | 0                    | 0        | 0          |  |  |  |  |
| Transfers Out                           | 1,800,000         | 300,000              | 250,000  | 2,350,000  |  |  |  |  |
| Debt Service                            | 1,998,800         | 0                    | 384,500  | 2,383,300  |  |  |  |  |
| TOTAL EXPENDITURES/USES                 | 10,162,800        | 2,424,800            | 821,600  | 13,409,200 |  |  |  |  |
|                                         |                   |                      |          |            |  |  |  |  |
| INCREASE (DECREASE)                     | _                 | _                    |          |            |  |  |  |  |
| IN FUND BALANCE                         | 299,800 5         | 143,800 <sup>6</sup> | 48,700   | 492,300    |  |  |  |  |
|                                         |                   |                      |          |            |  |  |  |  |
| PROJECTED FUND BALANCE AS OF 09/30/2022 | 3,179,452         | 340,879              | 97,171   | 3,617,502  |  |  |  |  |
| ,                                       | 3,2,3,132         | 3.0,0,3              | 3,,,,,,, | 3,01.,302  |  |  |  |  |