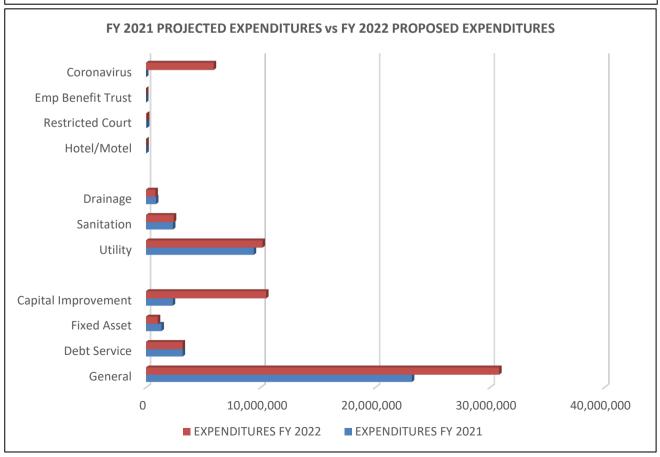

# **BUDGET SUMMARIES**

|                                     |             | GOV          | ERNMENTAL F | UNDS                |              |
|-------------------------------------|-------------|--------------|-------------|---------------------|--------------|
|                                     | General     | Debt Service | Fixed Asset | Capital<br>Projects | Total        |
| Fund Balance @ 09/30/2020           | 12,333,644  | 50,917       | 263,901     | 7,111,987           | 19,760,449   |
| FY 2020-2021 PROJECTIONS:           | <u>-</u>    |              |             |                     |              |
| Revenues                            | 28,219,900  | 3,209,900    | 1,409,300   | 1,883,900           | 34,723,000   |
| Expenditures                        | 23,180,500  | 3,194,000    | 1,347,200   | 2,332,100           | 30,053,800   |
| Increase (Decrease) in Fund Balance | 5,039,400   | 15,900       | 62,100      | (448,200)           | 4,669,200    |
| Estimated Fund Balance @ 09/30/2021 | 17,373,044  | 66,817       | 326,001     | 6,663,787           | 24,429,649   |
| FY 2021-2022 PROPOSED BUDGET:       |             |              |             |                     |              |
| Revenues                            | 23,876,400  | 3,161,900    | 848,600     | 4,250,200           | 32,137,100   |
| Expenditures                        | 30,795,500  | 3,192,800    | 1,028,300   | 10,469,300          | 45,485,900   |
| Increase (Decrease) in Fund Balance | (6,919,100) | (30,900)     | (179,700)   | (6,219,100)         | (13,348,800) |
| Estimated Fund Balance @ 09/30/2022 | 10,453,944  | 35,917       | 146,301     | 444,687             | 11,080,849   |
| Less:                               |             |              |             |                     |              |
| Restricted Funds                    |             |              |             |                     |              |
| Reserve Requirement                 | (5,636,550) |              |             |                     | (5,636,550)  |
| Estimated Fund Balance Remaining    | 4,817,394   | 35,917       | 146,301     | 444,687             | 5,444,299    |

|                                     |             | PROPRIETA  | RY FUNDS |             |
|-------------------------------------|-------------|------------|----------|-------------|
|                                     | Utility     | Sanitation | Drainage | Total       |
| Fund Balance @ 09/30/2020           | 2,173,752   | 147,479    | 55,971   | 2,377,202   |
| FY 2020-2021 PROJECTIONS:           | <u>.</u>    |            |          |             |
| Revenues                            | 10,097,700  | 2,398,600  | 863,400  | 13,359,700  |
| Expenditures                        | 9,391,800   | 2,349,000  | 870,900  | 12,611,700  |
| Increase (Decrease) in Fund Balance | 705,900     | 49,600     | (7,500)  | 748,000     |
| Estimated Fund Balance @ 09/30/2021 | 2,879,652   | 197,079    | 48,471   | 3,125,202   |
| FY 2021-2022 PROPOSED BUDGET:       |             |            |          |             |
| Revenues                            | 10,462,600  | 2,568,600  | 870,300  | 13,901,500  |
| Expenditures                        | 10,162,800  | 2,424,800  | 821,600  | 13,409,200  |
| Increase (Decrease) in Fund Balance | 299,800     | 143,800    | 48,700   | 492,300     |
| Estimated Fund Balance @ 09/30/2022 | 3,179,452   | 340,879    | 97,171   | 3,617,502   |
| Less:                               |             |            |          |             |
| Restricted Funds                    |             |            |          |             |
| Reserve Requirement                 | (2,090,700) |            |          | (2,090,700) |
| Estimated Fund Balance Remaining    | 1,088,752   | 340,879    | 97,171   | 1,526,802   |

|                                     |           | SPEC       | IAL REVENUE | FUNDS       |             | ALL FUNDS   |
|-------------------------------------|-----------|------------|-------------|-------------|-------------|-------------|
|                                     | Hotel/    | Restricted | Employee    | Coronavirus | Total       | Grand Total |
|                                     | Motel     | Courts     | Ben Trust   | Fund        |             |             |
| Fund Balance @ 09/30/2020           | 361,295   | 171,461    | 4,678       | 0           | 537,434     | 22,675,085  |
| FY 2020-2021 PROJECTIONS:           | _         |            |             |             |             |             |
| Revenues                            | 100,500   | 106,800    | 700         | 0           | 208,000     | 48,290,700  |
| Expenditures                        | 27,500    | 83,500     | 60          | 0           | 111,060     | 42,776,560  |
| Increase (Decrease) in Fund Balance | 73,000    | 23,300     | 640         | 0           | 96,940      | 5,514,140   |
| Estimated Fund Balance @ 09/30/2021 | 434,295   | 194,761    | 5,318       | 0           | 634,374     | 28,189,225  |
| FY 2021-2022 PROPOSED BUDGET:       | <u>-</u>  |            |             |             |             |             |
| Revenues                            | 109,900   | 108,000    | 700         | 9,152,700   | 9,371,300   | 55,409,900  |
| Expenditures                        | 27,500    | 85,000     | 0           | 5,903,500   | 6,016,000   | 64,911,100  |
| Increase (Decrease) in Fund Balance | 82,400    | 23,000     | 700         | 3,249,200   | 3,355,300   | (9,501,200) |
| Estimated Fund Balance @ 09/30/2022 | 516,695   | 217,761    | 6,018       | 3,249,200   | 3,989,674   | 18,688,025  |
| Less:                               |           |            |             |             |             |             |
| Restricted Funds                    | (516,695) | (217,761)  | (6,018)     | (3,247,100) | (3,987,574) | (3,987,574) |
| Reserve Requirement                 |           |            |             |             |             | (7,727,250) |
| Estimated Fund Balance Remaining    | 0         | 0          | 0           | 2,100       | 2,100       | 6,973,201   |
| <del>-</del>                        |           |            |             |             |             |             |