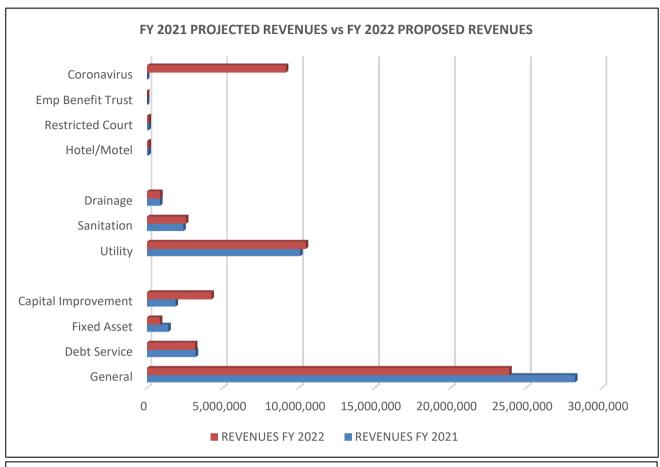

# **BUDGET SUMMARIES**

|                                     |             | GOV          | ERNMENTAL F | UNDS                |              |
|-------------------------------------|-------------|--------------|-------------|---------------------|--------------|
|                                     | General     | Debt Service | Fixed Asset | Capital<br>Projects | Total        |
| Fund Balance @ 09/30/2020           | 12,333,644  | 50,917       | 263,901     | 7,111,987           | 19,760,449   |
| FY 2020-2021 PROJECTIONS:           | <u>-</u>    |              |             |                     |              |
| Revenues                            | 28,219,900  | 3,209,900    | 1,409,300   | 1,883,900           | 34,723,000   |
| Expenditures                        | 23,180,500  | 3,194,000    | 1,347,200   | 2,332,100           | 30,053,800   |
| Increase (Decrease) in Fund Balance | 5,039,400   | 15,900       | 62,100      | (448,200)           | 4,669,200    |
| Estimated Fund Balance @ 09/30/2021 | 17,373,044  | 66,817       | 326,001     | 6,663,787           | 24,429,649   |
| FY 2021-2022 PROPOSED BUDGET:       |             |              |             |                     |              |
| Revenues                            | 23,876,400  | 3,161,900    | 848,600     | 4,250,200           | 32,137,100   |
| Expenditures                        | 30,795,500  | 3,192,800    | 1,028,300   | 10,469,300          | 45,485,900   |
| Increase (Decrease) in Fund Balance | (6,919,100) | (30,900)     | (179,700)   | (6,219,100)         | (13,348,800) |
| Estimated Fund Balance @ 09/30/2022 | 10,453,944  | 35,917       | 146,301     | 444,687             | 11,080,849   |
| Less:                               |             |              |             |                     |              |
| Restricted Funds                    |             |              |             |                     |              |
| Reserve Requirement                 | (5,636,550) |              |             |                     | (5,636,550)  |
| Estimated Fund Balance Remaining    | 4,817,394   | 35,917       | 146,301     | 444,687             | 5,444,299    |

|                                     |             | PROPRIETA  | RY FUNDS |             |
|-------------------------------------|-------------|------------|----------|-------------|
|                                     | Utility     | Sanitation | Drainage | Total       |
| Fund Balance @ 09/30/2020           | 2,173,752   | 147,479    | 55,971   | 2,377,202   |
| FY 2020-2021 PROJECTIONS:           | <u>.</u>    |            |          |             |
| Revenues                            | 10,097,700  | 2,398,600  | 863,400  | 13,359,700  |
| Expenditures                        | 9,391,800   | 2,349,000  | 870,900  | 12,611,700  |
| Increase (Decrease) in Fund Balance | 705,900     | 49,600     | (7,500)  | 748,000     |
| Estimated Fund Balance @ 09/30/2021 | 2,879,652   | 197,079    | 48,471   | 3,125,202   |
| FY 2021-2022 PROPOSED BUDGET:       |             |            |          |             |
| Revenues                            | 10,462,600  | 2,568,600  | 870,300  | 13,901,500  |
| Expenditures                        | 10,162,800  | 2,424,800  | 821,600  | 13,409,200  |
| Increase (Decrease) in Fund Balance | 299,800     | 143,800    | 48,700   | 492,300     |
| Estimated Fund Balance @ 09/30/2022 | 3,179,452   | 340,879    | 97,171   | 3,617,502   |
| Less:                               |             |            |          |             |
| Restricted Funds                    |             |            |          |             |
| Reserve Requirement                 | (2,090,700) |            |          | (2,090,700) |
| Estimated Fund Balance Remaining    | 1,088,752   | 340,879    | 97,171   | 1,526,802   |

|                                     |           | SPEC       | IAL REVENUE | FUNDS       |             | ALL FUNDS   |
|-------------------------------------|-----------|------------|-------------|-------------|-------------|-------------|
|                                     | Hotel/    | Restricted | Employee    | Coronavirus | Total       | Grand Total |
|                                     | Motel     | Courts     | Ben Trust   | Fund        |             |             |
| Fund Balance @ 09/30/2020           | 361,295   | 171,461    | 4,678       | 0           | 537,434     | 22,675,085  |
| FY 2020-2021 PROJECTIONS:           | _         |            |             |             |             |             |
| Revenues                            | 100,500   | 106,800    | 700         | 0           | 208,000     | 48,290,700  |
| Expenditures                        | 27,500    | 83,500     | 60          | 0           | 111,060     | 42,776,560  |
| Increase (Decrease) in Fund Balance | 73,000    | 23,300     | 640         | 0           | 96,940      | 5,514,140   |
| Estimated Fund Balance @ 09/30/2021 | 434,295   | 194,761    | 5,318       | 0           | 634,374     | 28,189,225  |
| FY 2021-2022 PROPOSED BUDGET:       | <u>-</u>  |            |             |             |             |             |
| Revenues                            | 109,900   | 108,000    | 700         | 9,152,700   | 9,371,300   | 55,409,900  |
| Expenditures                        | 27,500    | 85,000     | 0           | 5,903,500   | 6,016,000   | 64,911,100  |
| Increase (Decrease) in Fund Balance | 82,400    | 23,000     | 700         | 3,249,200   | 3,355,300   | (9,501,200) |
| Estimated Fund Balance @ 09/30/2022 | 516,695   | 217,761    | 6,018       | 3,249,200   | 3,989,674   | 18,688,025  |
| Less:                               |           |            |             |             |             |             |
| Restricted Funds                    | (516,695) | (217,761)  | (6,018)     | (3,247,100) | (3,987,574) | (3,987,574) |
| Reserve Requirement                 |           |            |             |             |             | (7,727,250) |
| Estimated Fund Balance Remaining    | 0         | 0          | 0           | 2,100       | 2,100       | 6,973,201   |
| <del>-</del>                        |           |            |             |             |             |             |