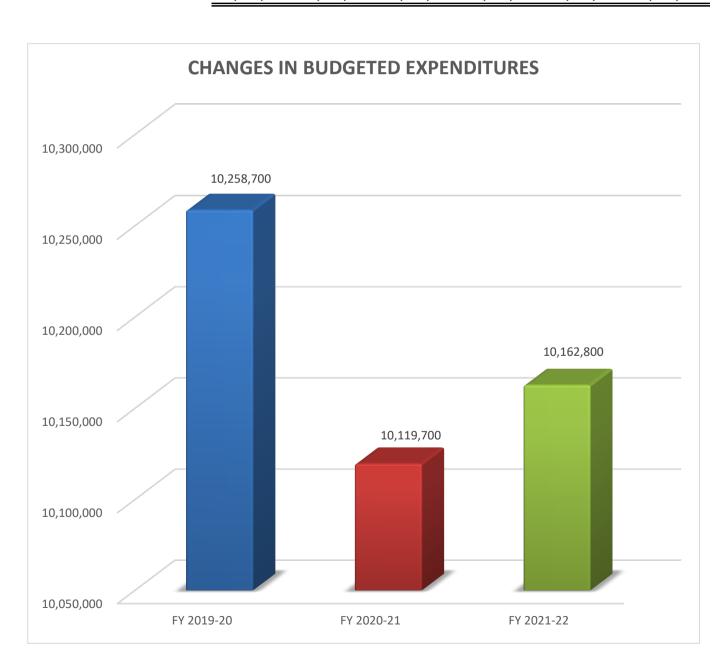

|                                         | PROPRIETARY FUNDS |                      |          |            |  |  |  |  |
|-----------------------------------------|-------------------|----------------------|----------|------------|--|--|--|--|
|                                         | Utility           | Sanitation           | Drainage | Total      |  |  |  |  |
| PROJECTED FUND BALANCE                  |                   |                      |          |            |  |  |  |  |
| AS OF 09/30/2021                        | 2,879,652         | 197,079              | 48,471   | 3,125,202  |  |  |  |  |
| FY 2021-2022 PROPOSED BUDGET:           |                   |                      |          |            |  |  |  |  |
| REVENUES/SOURCES                        |                   |                      |          |            |  |  |  |  |
| Ad Valorem Taxes                        | 0                 | 0                    | 0        | 0          |  |  |  |  |
| Other Taxes and Special Assessments     | 0                 | 179,600              | 0        | 179,600    |  |  |  |  |
| Licenses & Permits                      | 0                 | 0                    | 0        | 0          |  |  |  |  |
| Fines & Fees                            | 109,000           | 0                    | 0        | 109,000    |  |  |  |  |
| Charges for Services                    | 10,336,100        | 2,387,300            | 869,700  | 13,593,100 |  |  |  |  |
| Intergov't / Grants / Donations / Misc  | 0                 | 1,000                | 0        | 1,000      |  |  |  |  |
| Investment Earnings                     | 17,500            | 700                  | 600      | 18,800     |  |  |  |  |
| Transfers In                            | 0                 | 0                    | 0        | 0          |  |  |  |  |
| TOTAL REVENUES/SOURCES                  | 10,462,600        | 2,568,600            | 870,300  | 13,901,500 |  |  |  |  |
|                                         |                   |                      |          |            |  |  |  |  |
| EXPENDITURES/USES                       |                   |                      |          |            |  |  |  |  |
| Personnel Service                       | 1,606,600         | 56,400               | 131,100  | 1,794,100  |  |  |  |  |
| Supplies                                | 143,500           | 1,000                | 9,500    | 154,000    |  |  |  |  |
| Maintenance                             | 533,200           | 3,000                | 28,000   | 564,200    |  |  |  |  |
| Insurance                               | 28,400            | 900                  | 2,200    | 31,500     |  |  |  |  |
| Services                                | 3,868,000         | 2,023,000            | 7,900    | 5,898,900  |  |  |  |  |
| Miscellaneous                           | 184,300           | 40,500               | 8,400    | 233,200    |  |  |  |  |
| Capital Improvement Projects            | 0                 | 0                    | 0        | 0          |  |  |  |  |
| Fixed Asset Purchases                   | 0                 | 0                    | 0        | 0          |  |  |  |  |
| Transfers Out                           | 1,800,000         | 300,000              | 250,000  | 2,350,000  |  |  |  |  |
| Debt Service                            | 1,998,800         | 0                    | 384,500  | 2,383,300  |  |  |  |  |
| TOTAL EXPENDITURES/USES                 | 10,162,800        | 2,424,800            | 821,600  | 13,409,200 |  |  |  |  |
|                                         |                   |                      |          |            |  |  |  |  |
| INCREASE (DECREASE)                     | _                 | _                    |          |            |  |  |  |  |
| IN FUND BALANCE                         | 299,800 5         | 143,800 <sup>6</sup> | 48,700   | 492,300    |  |  |  |  |
|                                         |                   |                      |          |            |  |  |  |  |
| PROJECTED FUND BALANCE AS OF 09/30/2022 | 3,179,452         | 340,879              | 97,171   | 3,617,502  |  |  |  |  |
| ,                                       | 3,2,3,132         | 3.0,0,3              | 3,,,,,,, | 3,01.,302  |  |  |  |  |