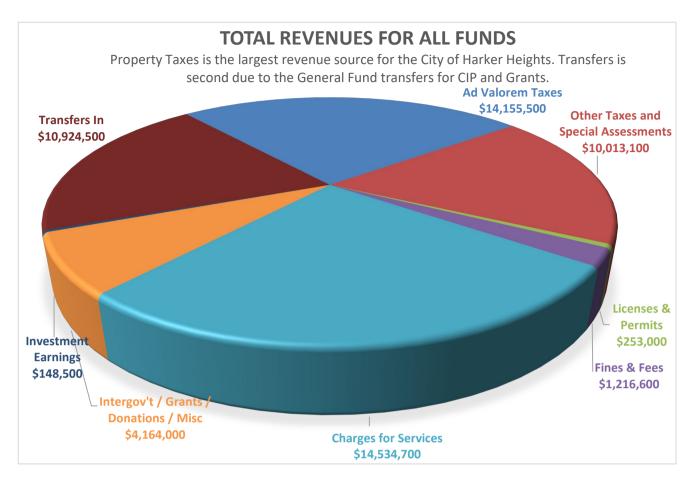

|                                        | GOVERNMENTAL FUNDS |              |             |                     |              |  |  |  |
|----------------------------------------|--------------------|--------------|-------------|---------------------|--------------|--|--|--|
|                                        | General            | Debt Service | Fixed Asset | Capital<br>Projects | Total        |  |  |  |
| PROJECTED FUND BALANCE                 |                    |              |             | -                   |              |  |  |  |
| AS OF 09/30/2021                       | 17,373,044         | 66,817       | 326,001     | 6,663,787           | 24,429,649   |  |  |  |
| FY 2021-2022 PROPOSED BUDGET:          |                    |              |             |                     |              |  |  |  |
| REVENUES/SOURCES                       |                    |              |             |                     |              |  |  |  |
| Ad Valorem Taxes                       | 10,994,600         | 3,160,900    | 0           | 0                   | 14,155,500   |  |  |  |
| Other Taxes and Special Assessments    | 9,724,000          | 0            | 0           | 0                   | 9,724,000    |  |  |  |
| Licenses & Permits                     | 253,000            | 0            | 0           | 0                   | 253,000      |  |  |  |
| Fines & Fees                           | 1,000,000          | 0            | 0           | 0                   | 1,000,000    |  |  |  |
| Charges for Services                   | 941,600            | 0            | 0           | 0                   | 941,600      |  |  |  |
| Intergov't / Grants / Donations / Misc | 163,000            | 0            | 0           | 0                   | 163,000      |  |  |  |
| Investment Earnings                    | 75,000             | 1,000        | 0           | 50,200              | 126,200      |  |  |  |
| Transfers In                           | 725,200            | 0            | 848,600     | 4,200,000           | 5,773,800    |  |  |  |
| TOTAL REVENUES/SOURCES                 | 23,876,400         | 3,161,900    | 848,600     | 4,250,200           | 32,137,100   |  |  |  |
|                                        |                    |              |             |                     |              |  |  |  |
| EXPENDITURES/USES                      |                    |              |             |                     |              |  |  |  |
| Personnel Service                      | 17,787,600         | 0            | 0           | 0                   | 17,787,600   |  |  |  |
| Supplies                               | 859,600            | 0            | 0           | 0                   | 859,600      |  |  |  |
| Maintenance                            | 797,600            | 0            | 0           | 0                   | 797,600      |  |  |  |
| Insurance                              | 197,500            | 0            | 0           | 0                   | 197,500      |  |  |  |
| Services                               | 2,298,400          | 0            | 0           | 0                   | 2,298,400    |  |  |  |
| Miscellaneous                          | 605,500            | 33,000       | 0           | 0                   | 638,500      |  |  |  |
| Capital Improvement Projects           | 0                  | 0            | 0           | 10,469,300          | 10,469,300   |  |  |  |
| Fixed Asset Purchases                  | 0                  | 0            | 1,028,300   | 0                   | 1,028,300    |  |  |  |
| Transfers Out                          | 8,249,300          | 0            | 0           | 0                   | 8,249,300    |  |  |  |
| Debt Service                           | 0                  | 3,159,800    | 0           | 0                   | 3,159,800    |  |  |  |
| TOTAL EXPENDITURES/USES                | 30,795,500         | 3,192,800    | 1,028,300   | 10,469,300          | 45,485,900   |  |  |  |
| INCREASE (DECREASE)                    |                    |              |             |                     |              |  |  |  |
| IN FUND BALANCE                        | (6,919,100) 1      | (30,900) 2   | (179,700) 3 | (6,219,100) 4       | (13,348,800) |  |  |  |
| PROJECTED FUND BALANCE                 |                    |              |             |                     |              |  |  |  |
| AS OF 09/30/2022                       | 10,453,944         | 35,917       | 146,301     | 444,687             | 11,080,849   |  |  |  |

|                                         | PROPRIETARY FUNDS |                      |          |            |  |  |  |  |
|-----------------------------------------|-------------------|----------------------|----------|------------|--|--|--|--|
|                                         | Utility           | Sanitation           | Drainage | Total      |  |  |  |  |
| PROJECTED FUND BALANCE                  |                   |                      |          |            |  |  |  |  |
| AS OF 09/30/2021                        | 2,879,652         | 197,079              | 48,471   | 3,125,202  |  |  |  |  |
| FY 2021-2022 PROPOSED BUDGET:           |                   |                      |          |            |  |  |  |  |
| REVENUES/SOURCES                        |                   |                      |          |            |  |  |  |  |
| Ad Valorem Taxes                        | 0                 | 0                    | 0        | 0          |  |  |  |  |
| Other Taxes and Special Assessments     | 0                 | 179,600              | 0        | 179,600    |  |  |  |  |
| Licenses & Permits                      | 0                 | 0                    | 0        | 0          |  |  |  |  |
| Fines & Fees                            | 109,000           | 0                    | 0        | 109,000    |  |  |  |  |
| Charges for Services                    | 10,336,100        | 2,387,300            | 869,700  | 13,593,100 |  |  |  |  |
| Intergov't / Grants / Donations / Misc  | 0                 | 1,000                | 0        | 1,000      |  |  |  |  |
| Investment Earnings                     | 17,500            | 700                  | 600      | 18,800     |  |  |  |  |
| Transfers In                            | 0                 | 0                    | 0        | 0          |  |  |  |  |
| TOTAL REVENUES/SOURCES                  | 10,462,600        | 2,568,600            | 870,300  | 13,901,500 |  |  |  |  |
|                                         |                   |                      |          |            |  |  |  |  |
| EXPENDITURES/USES                       |                   |                      |          |            |  |  |  |  |
| Personnel Service                       | 1,606,600         | 56,400               | 131,100  | 1,794,100  |  |  |  |  |
| Supplies                                | 143,500           | 1,000                | 9,500    | 154,000    |  |  |  |  |
| Maintenance                             | 533,200           | 3,000                | 28,000   | 564,200    |  |  |  |  |
| Insurance                               | 28,400            | 900                  | 2,200    | 31,500     |  |  |  |  |
| Services                                | 3,868,000         | 2,023,000            | 7,900    | 5,898,900  |  |  |  |  |
| Miscellaneous                           | 184,300           | 40,500               | 8,400    | 233,200    |  |  |  |  |
| Capital Improvement Projects            | 0                 | 0                    | 0        | 0          |  |  |  |  |
| Fixed Asset Purchases                   | 0                 | 0                    | 0        | 0          |  |  |  |  |
| Transfers Out                           | 1,800,000         | 300,000              | 250,000  | 2,350,000  |  |  |  |  |
| Debt Service                            | 1,998,800         | 0                    | 384,500  | 2,383,300  |  |  |  |  |
| TOTAL EXPENDITURES/USES                 | 10,162,800        | 2,424,800            | 821,600  | 13,409,200 |  |  |  |  |
|                                         |                   |                      |          |            |  |  |  |  |
| INCREASE (DECREASE)                     | _                 | _                    |          |            |  |  |  |  |
| IN FUND BALANCE                         | 299,800 5         | 143,800 <sup>6</sup> | 48,700   | 492,300    |  |  |  |  |
|                                         |                   |                      |          |            |  |  |  |  |
| PROJECTED FUND BALANCE AS OF 09/30/2022 | 3,179,452         | 340,879              | 97,171   | 3,617,502  |  |  |  |  |
| ,                                       | 3,2,3,132         | 3.0,0,3              | 3,,,,,,, | 3,01.,302  |  |  |  |  |

<sup>&</sup>lt;sup>6</sup> The Drainage Fund was set up to do stormwater maintenance throughout the City. Funds are used to pay for projects and maintenance of the city-wide drainage system.

|                                        |              | SPEC         | IAL REVENUE F    | UNDS                    |           | ALL FUNDS   |
|----------------------------------------|--------------|--------------|------------------|-------------------------|-----------|-------------|
|                                        | Hotel/ Motel | Restr Courts | Emp Ben<br>Trust | Coronavirus<br>Funds    | Total     | Grand Total |
| PROJECTED FUND BALANCE                 |              |              |                  |                         |           |             |
| AS OF 09/30/2021                       | 434,295      | 194,761      | 5,318            | 0                       | 634,374   | 28,189,225  |
| FY 2021-2022 PROPOSED BUDGET:          |              |              |                  |                         |           |             |
| REVENUES/SOURCES                       |              |              |                  |                         |           |             |
| Ad Valorem Taxes                       | 0            | 0            | 0                | 0                       | 0         | 14,155,500  |
| Other Taxes and Special Assessments    | 109,500      | 0            | 0                | 0                       | 109,500   | 10,013,100  |
| Licenses & Permits                     | 0            | 0            | 0                | 0                       | 0         | 253,000     |
| Fines & Fees                           | 0            | 107,600      | 0                | 0                       | 107,600   | 1,216,600   |
| Charges for Services                   | 0            | 0            | 0                | 0                       | 0         | 14,534,700  |
| Intergov't / Grants / Donations / Misc | 0            | 0            | 0                | 4,000,000               | 4,000,000 | 4,164,000   |
| Investment Earnings                    | 400          | 400          | 700              | 2,000                   | 3,500     | 148,500     |
| Transfers In                           | 0            | 0            | 0                | 5,150,700               | 5,150,700 | 10,924,500  |
| TOTAL REVENUES/SOURCES                 | 109,900      | 108,000      | 700              | 9,152,700               | 9,371,300 | 55,409,900  |
| EVDENDITLIBES/LISES                    |              |              |                  |                         |           |             |
| EXPENDITURES/USES Personnel Service    | 0            | 0            | 0                | 0                       | 0         | 19,581,700  |
| Supplies                               | 0            | 0            | 0                | 0                       | 0         | 1,013,600   |
| Maintenance                            | 0            | 0            | 0                | 0                       | 0         | 1,361,800   |
| Insurance                              | 0            | 0            | 0                | 0                       | 0         | 229,000     |
| Services                               | 0            | 0            | 0                | 0                       | 0         | 8,197,300   |
| Miscellaneous                          | 27,500       | 0            | 0                | 0                       | 27,500    | 899,200     |
| Capital Improvement Projects           | 27,300       | 0            | 0                | 3,755,000               | 3,755,000 | 14,224,300  |
| Fixed Asset Purchases                  | 0            | 0            | 0                | 1,908,300               | 1,908,300 | 2,936,600   |
| Transfers Out                          | 0            | 85,000       | 0                | 240,200                 | 325,200   | 10,924,500  |
| Debt Service                           | 0            | 0            | 0                | 0                       | 0         | 5,543,100   |
| TOTAL EXPENDITURES/USES                | 27,500       | 85,000       | 0                | 5,903,500               | 6,016,000 | 64,911,100  |
|                                        |              |              | <u> </u>         |                         | 5,0_5,000 |             |
| INCREASE (DECREASE)                    |              |              |                  |                         |           |             |
| IN FUND BALANCE                        | 82,400       | 23,000 8     | 700 9            | 3,249,200 <sup>10</sup> | 3,355,300 | (9,501,200) |
| PROJECTED FUND BALANCE                 |              |              |                  |                         |           |             |
| AS OF 09/30/2022                       | 516,695      | 217,761      | 6,018            | 3,249,200               | 3,989,674 | 18,688,025  |